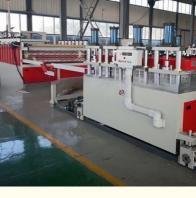

### **Product Specification**

• Engagement System:

- Model NO .:
- SJSZ80/156 Full Intermeshing

Exhaust

Automatic

~ .

- Screw Channel Structure: Deep Screw
- Exhaust:
- Automation:
- Computerized:
- After-Sales Service Provided:
- Transport Package:
- Specification: Trademark:
- Origin:
- Type:
- Plastic Processed:
- Product Type:
- Computerized Engineers Available To Service Abroad Film 25\*3.5\*3.5m HYD Shandong, China Sheet Extruder WPC Extrusion Molding Machine

#### **Technical data**

| Model                  | SJSZ80/156 | SJSZ92/188 | SJSZ80/156,SJSZ6<br>5/132 |
|------------------------|------------|------------|---------------------------|
| product width(mm)      | 1220       | 1600       | 1600-2050                 |
| product thickness(mm)  | 3-20       | 5-30       | 3-20                      |
| capacity(kg/h)         | 350        | 500        | 600                       |
| power of extruder (kw) | 75         | 110        | 120                       |