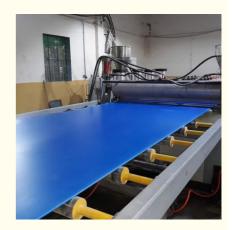

# WPC/PVC foam board production line/plastic wood board making machine

Customizable One Feed Sheet Extruder WPC/PVC Foam Board Production Line for Standards **Product description** 

Our PVC/WPC foam board machine includes the special twin-screw extruder,mould and other auxiliary machine.We use twinscrew extruder with compact structure,superior performance.And use teh high-performance alloy steel for professional processing .So the machine has the advantages of uniform plasticizing, stable extrusion,high output,and long life.We can supply you the best material formulation and all of technology.

### Main features

Architecture decoration indusy:building template board, outdoors plate,residential house,office,separation of public building. Household decoration:bathroom cabinet board, kitchen cabinet,furniture board,home decoration board. Advertisement industy: screen printing, computer engraving, advertising board,exhibition plate,logo plate.