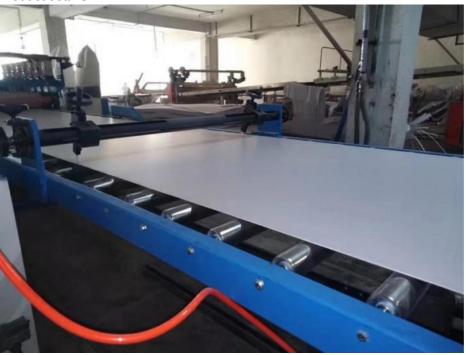

# WPC/PVC foam board production line/plastic wood board making machine

Customizable One Feed Sheet Extruder WPC/PVC Foam Board Production Line for Standards **Product description** 

Our PVC/WPC foam board machine includes the special twin-screw extruder,mould and other auxiliary machine.We use twinscrew extruder with compact structure,superior performance.And use teh high-performance alloy steel for professional processing .So the machine has the advantages of uniform plasticizing, stable extrusion,high output,and long life.We can supply you the best material formulation and all of technology.

#### **Technical data**

| Model                  | SJSZ80/156 | SJSZ92/188 | SJSZ80/156,SJSZ6<br>5/132 |
|------------------------|------------|------------|---------------------------|
| product width(mm)      | 1220       | 1600       | 1600-2050                 |
| product thickness(mm)  | 3-20       | 5-30       | 3-20                      |
| capacity(kg/h)         | 350        | 500        | 600                       |
| power of extruder (kw) | 75         | 110        | 120                       |