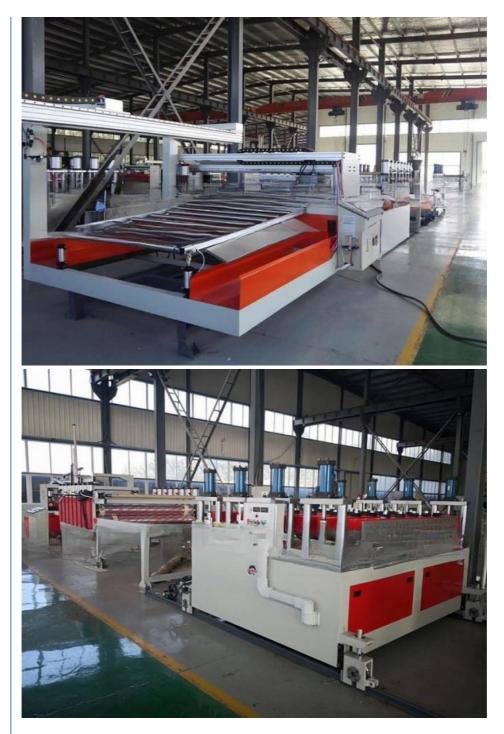

# WPC/PVC foam board production line/plastic wood board making machine

Customizable One Feed Sheet Extruder WPC/PVC Foam Board Production Line for Standards **Product description** 

Our PVC/WPC foam board machine includes the special twin-screw extruder,mould and other auxiliary machine.We use twinscrew extruder with compact structure,superior performance.And use teh high-performance alloy steel for professional processing .So the machine has the advantages of uniform plasticizing, stable extrusion,high output,and long life.We can supply you the best material formulation and all of technology.

#### **Technical data**

| Model                  | SJSZ80/156 | SJSZ92/188 | SJSZ80/156,SJSZ6<br>5/132 |
|------------------------|------------|------------|---------------------------|
| product width(mm)      | 1220       | 1600       | 1600-2050                 |
| product thickness(mm)  | 3-20       | 5-30       | 3-20                      |
| capacity(kg/h)         | 350        | 500        | 600                       |
| power of extruder (kw) | 75         | 110        | 120                       |