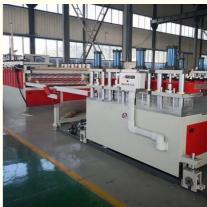

### **Product Specification**

• Engagement System:

- Model NO .:
- SJSZ80/156 Full Intermeshing

Exhaust

Automatic

~ .

- Screw Channel Structure: Deep Screw
- Exhaust:
- Automation:
- Computerized:
- After-Sales Service Provided:
- Transport Package:
- Specification: Trademark:
- Origin:
- Type:
- Plastic Processed:
- Product Type:
- Computerized Engineers Available To Service Abroad Film 25\*3.5\*3.5m HYD Shandong, China Sheet Extruder WPC Extrusion Molding Machine

#### **Technical data**

| Model                  | SJSZ80/156 | SJSZ92/188 | SJSZ80/156,SJSZ6<br>5/132 |
|------------------------|------------|------------|---------------------------|
| product width(mm)      | 1220       | 1600       | 1600-2050                 |
| product thickness(mm)  | 3-20       | 5-30       | 3-20                      |
| capacity(kg/h)         | 350        | 500        | 600                       |
| power of extruder (kw) | 75         | 110        | 120                       |