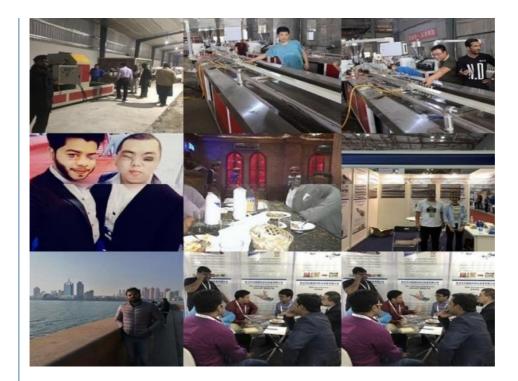

--------|--------------------|-----------------|
| Nodel and parameters              | 75                 | 90              |
| Packing tape quantity             | 1                  | 2               |
| acking strap specifications       | 9.5-19mm           | 9.5-19mm        |
| lax output                        | about 100kg/h      | about 180kg/h   |
| ooling water flow                 | 0.6m³/h            | 0.6m³/h         |
| ompressed air consumption         | 0.25m³/min         | 0.25m³/min      |
| compressed air pressure           | 0.6Mpa             | 0.6Mpa          |
| otal installed power of equipment | 230W               | 300W            |
| he length of the line             | about 32-35 meters | about 45 meters |

#### Machine details





Our customer & exhibition







#### Packing



SOUTH LONGYI ROAD, NO.2 JIAOXI INDUSTRIAL ZONE, JIAOZHOU CITY, QIGNDAO, CHINA