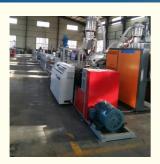

omation:                            | Automatic                 |
| Computerized:                          | Computerized              |
| After Sales Service:                   | Engineer Overseas Service |
| <ul> <li>Transport Package:</li> </ul> | Film                      |
| <ul> <li>Specification:</li> </ul>     | 0.4-3mm                   |
| <ul> <li>Trademark:</li> </ul>         | HYD                       |
| • Origin:                              | Shandong, China           |
| • Туре:                                | Strap Extruder            |
| <ul> <li>Plastic Processed:</li> </ul> | Pet Bottle Flake          |
| <ul> <li>Product Type:</li> </ul>      | Extrusion Molding Machine |
| Feeding Mode:                          | One Feed                  |

~ .



## More Images





# 2021 Good Look 2 Straps Pet Strap Band Deep Screw Screw Channel Structure Production Line **PET strap band production line/making machine**

The PET pakcing belt production line is a complete set of equipment for producing PET strapping products by using bottle pieces of waste mineral water, sprite, and coke as raw materials.

| echnical Parameters:              |                    |                 |
|-----------------------------------|--------------------|-----------------|
| Nodel and parameters              | 75                 | 90              |
| Packing tape quantity             | 1                  | 2               |
| acking strap specifications       | 9.5-19mm           | 9.5-19mm        |
| lax output                        | about 100kg/h      | about 180kg/h   |
| o