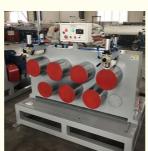

ation:                            | Automatic                 |
| Computerized:                          | Computerized              |
| After Sales Service:                   | Engineer Overseas Service |
| <ul> <li>Transport Package:</li> </ul> | Film                      |
| <ul> <li>Specification:</li> </ul>     | 0.4-3mm                   |
| <ul> <li>Trademark:</li> </ul>         | HYD                       |
| • Origin:                              | Shandong, China           |
| • Туре:                                | Strap Extruder            |
| <ul> <li>Plastic Processed:</li> </ul> | Pet Bottle Flake          |
| <ul> <li>Product Type:</li> </ul>      | Extrusion Molding Machine |
| Feeding Mode:                          | One Feed                  |

~ .



## More Images





# 2021 Good Look 2 Straps Pet Strap Band Deep Screw Screw Channel Structure Production Line **PET strap band production line/making machine**

The PET pakcing belt production line is a complete set of equipment for producing PET strapping products by using bottle pieces of waste mineral water, sprite, and coke as raw materials.

| echnical Parameters:              |                    |                 |
|-----------------------------------|--------------------|-----------------|
| Nodel and parameters              | 75                 | 90              |
| Packing tape quantity             | 1                  | 2               |
| acking strap specifications       | 9.5-19mm           | 9.5-19mm        |
| lax output                        | about 100kg/h      | about 180kg/h   |
| ool