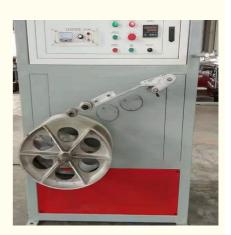

## Deep Screw PET Strap Extrusion Line 100kg/H 9.5mm-19mm Width

## **Basic Information**

- Place of Origin:
- Brand Name:
- Packaging Details:
- Delivery Time:

| Shandong, China                                       |
|-------------------------------------------------------|
| Changyue                                              |
| Export Film Packing / According To<br>Customer        |
| 15 Days (1 - 1 Pieces) To Be Negotiated ( > 1 Pieces) |
|                                                       |



### **Product Specification**

| Model NO.:                             | 90                        |
|----------------------------------------|---------------------------|
| <ul> <li>Engagement System:</li> </ul> | Full Intermeshing         |
| Screw Channel Structure:               | Deep Screw                |
| • Exhaust:                             | Exhaust                   |
| Automation:                            | Automatic                 |
| Computerized:                          | Computerized              |
| After Sales Service:                   | Engineer Overseas Service |
| <ul> <li>Transport Package:</li> </ul> | Film                      |
| <ul> <li>Specification:</li> </ul>     | 0.4-3mm                   |
| <ul> <li>Trademark:</li> </ul>         | HYD