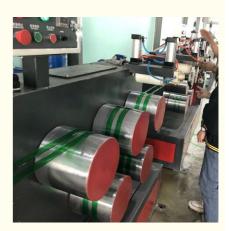

|
| Automation:                            | Automatic                 |
| Computerized:                          | Computerized              |
| After Sales Service:                   | Engineer Overseas Service |
| <ul> <li>Transport Package:</li> </ul> | Film                      |
| <ul> <li>Specification:</li> </ul>     | 0.4-3mm                   |
| <ul> <li>Trademark:</li> </ul>         | HYD                       |
| • Origin:                              | Shandong, China           |
| • Туре:                                | Strap Extruder            |
| <ul> <li>Plastic Processed:</li> </ul> | Pet Bottle Flake          |
| <ul> <li>Product Type:</li> </ul>      | Extrusion Molding Machine |
| Feeding Mode:                          | One Feed                  |

~ .



## More Images





# 2021 Good Look 2 Straps Pet Strap Band Deep Screw Screw Channel Structure Production Line **PET strap band production line/making machine**

The PET pakcing belt production line is a complete set of equipment for producing PET strapping products by using bottle pieces of waste mineral water, sprite, and coke as raw materials.

| echnical Parameters:              |                    |                 |
|-----------------------------------|--------------------|-----------------|
| Nodel and parameters              | 75                 | 90              |
| Packing tape quantity             | 1                  | 2               |
| acking strap specifications       | 9.5-19mm           | 9.5-19mm        |
| lax output                        | about 100kg/h      | abo