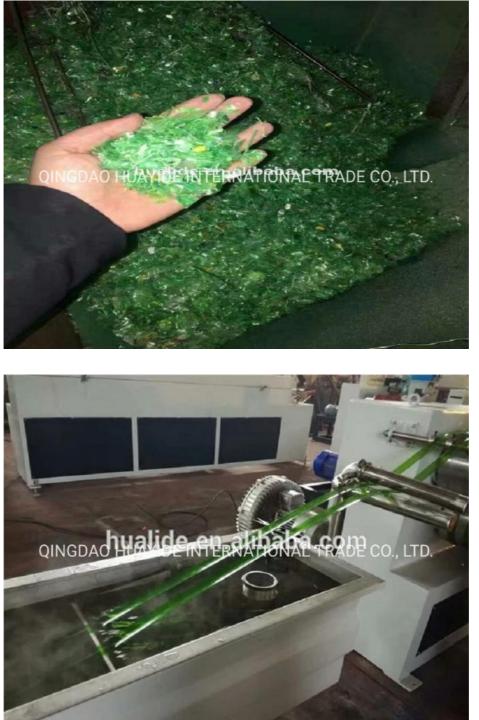

# 2021 Good Look 2 Straps Pet Strap Band Deep Screw Screw Channel Structure Production Line **PET strap band production line/making machine**

The PET pakcing belt production line is a complete set of equipment for producing PET strapping products by using bottle pieces of waste mineral water, sprite, and coke as raw materials.

| echnical Parameters:              |                    |                 |
|-----------------------------------|--------------------|-----------------|
| Nodel and parameters              | 75                 | 90              |
| Packing tape quantity             | 1                  | 2               |
| acking strap specifications       | 9.5-19mm           | 9.5-19mm        |
| lax output                        | about 100kg/h      | about 180kg/h   |
| ooling water flow                 | 0.6m³/h            | 0.6m³/h         |
| ompressed air consumption         | 0.25m³/min         | 0.25m³/min      |
| compressed air pressure           | 0.6Mpa             | 0.6Mpa          |
| otal installed power of equipment | 230W               | 300W            |
| he length of the line             | about 32-35 meters | about 45 meters |