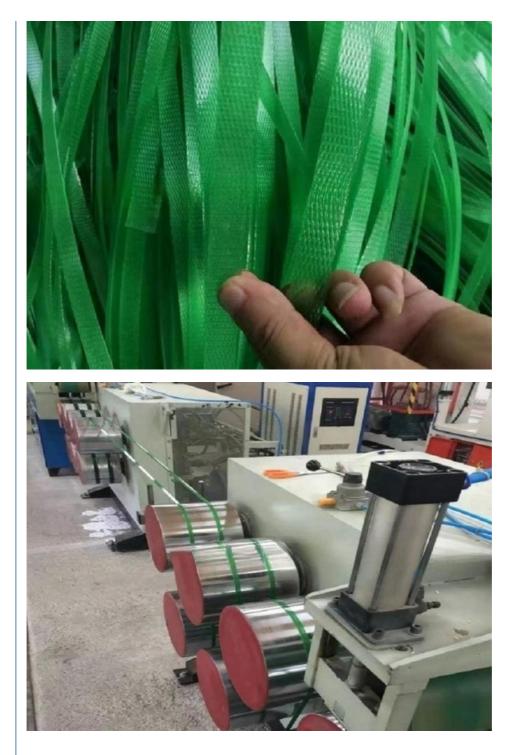

# 2021 Good Look 2 Straps Pet Strap Band Deep Screw Screw Channel Structure Production Line **PET strap band production line/making machine**

The PET pakcing belt production line is a complete set of equipment for producing PET strapping products by using bottle pieces of waste mineral water, sprite, and coke as raw materials.

| echnical Parameters:              |                    |                 |
|-----------------------------------|--------------------|-----------------|
| Nodel and parameters              | 75                 | 90              |
| Packing tape quantity             | 1                  | 2               |
| acking strap specifications       | 9.5-19mm           | 9.5-19mm        |
| lax output                        | about 100kg/h      | about 180kg/h   |
| ooling water flow                 | 0.6m³/h            | 0.6m³/h         |
| ompressed air consumption         | 0.25m³/min         | 0.25m³/min      |
| compressed air pressure           | 0.6Mpa             | 0.6Mpa          |
| otal installed power of equipment | 230W               | 300W            |
| he length of the line             | about 32-35 meters | about 45 meters |