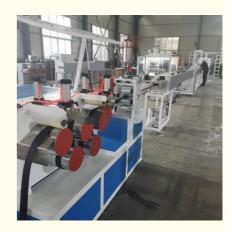

# Geo Band Plastic Sheet Extruder 50mm-100mm Geocell Production Line

## **Basic Information**

Place of Origin: Shandong, ChinaBrand Name: Changyue

Packaging Details: Export Film Packing / According To

Customer

• Delivery Time: 15 Days (1 - 1 Pieces) To Be Negotiated ( >

1 Pieces



# **Product Specification**

• Model NO.: 90/33

Engagement System: Full Intermeshing
 Screw Channel Structure: Deep Screw
 Exhaust: Exhaust
 Automation: Automatic
 Computerized: Computerized

After Sales Service: Engineer Overseas Service

Transport Package: FilmSpecification: 40-120Trademark: HYD

Origin: Shandong, China
 Type: Strap Extruder
 Plastic Processed: Pet Bottle Flake

Product Type: Extrusion Molding Machine

• Feeding Mode: One Feed



# More Images





## **Product Description**

# Upgrade Your Production Line with Our Customizable Strap Extruder Satisfied Geo Band Geo Strap Band Production Line

#### **Technical parameter:**

Width 6-32mm,50-100mm

Linear speed 120m/min
Energy consumption40kw
Output 100-200kg/h

#### **Product description:**

PE PET Fiber strapping band extrusion machine: PE PET fiber packing belt (polyester fiber flexible packing belt) is made up of many strands of polyester fiber, Is a safe, fast and economic packing strap. It has the characteristics of high strength, good weather resistance, safe use, high efficiency and environmental protection, etc.. Widely used in packing, goods transport goods bundled, delicate surface coating on the surface of goods packing, goods transport supplies fastenin