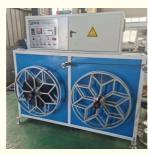

# Geo Band Plastic Sheet Extruder 50mm-100mm Geocell Production Line

## **Basic Information**

Place of Origin: Shandong, ChinaBrand Name: Changyue

Packaging Details: Export Film Packing / According To

Customer

• Delivery Time: 15 Days (1 - 1 Pieces) To Be Negotiated ( >

1 Pieces



# **Product Specification**

• Model NO.: 90/33

Engagement System: Full Intermeshing
 Screw Channel Structure: Deep Screw
 Exhaust: Exhaust
 Automation: Automatic
 Computerized: Computerized

After Sales Service: Engineer Overseas Service

Transport Package: FilmSpecification: 40-120Trademark: HYD

Origin: Shandong, China
 Type: Strap Extruder
 Plastic Processed: Pet Bottle Flake

Product Type: Extrusion Molding Machine

• Feeding Mode: One Feed



# More Images





## **Product Description**

# Upgrade Your Production Line with Our Customizable Strap Extruder Satisfied Geo Band Geo Strap Band Production Line

#### **Technical parameter:**

Width 6-32mm,50-100mm

Linear speed 120m/min
Energy consumption40kw
Output 100-200kg/h

#### **Product description:**

PE PET Fiber strapping band extrusion machine: PE PET fiber packing belt (polyester fiber flexible packing belt) is made up of many strands of polyester fiber, Is a safe, fast and economic packing strap. It has the characteristics of high strength, good weather resistance, safe use, high efficiency and environmental protection, etc.. Widely used in packing, goods transport goods bundled, delicate surface coating on the surface of goods packing, goods transport supplies fastening and binding, the