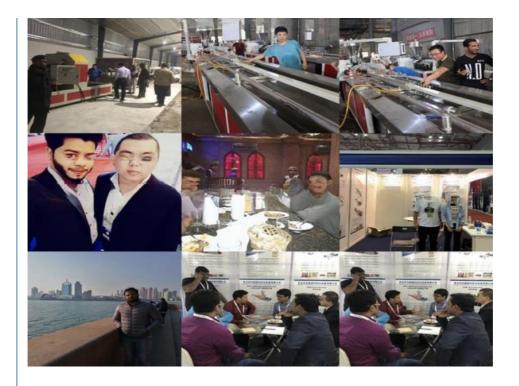

# Company profile & exhibition

Qingdao Changyue Plastic Machinery Co.,Ltd is a professional plastic extrusion machine manufacturer located in Qingdao city - abeautiful seaside city. We are using the latest technology. Our products include plastic pipe machine, plastic profile machine, plastic sheet machines, plastic board machines, PP PET strap band lines. Geostrap band lines. Our machines have been exported to more than 30 countries include Canada, USA, Russia, Bulgaria, Turkey, India, Kuwait, Saudi arab, Nepal, Sri Lanka, Israel, Nigeria, Rawanda, Indonesia, Vietnam, Thailand etc..