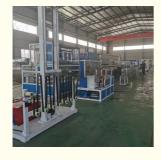

# Geo Band Plastic Sheet Extruder 50mm-100mm Geocell Production Line

## **Basic Information**

Place of Origin: Shandong, ChinaBrand Name: Changyue

Packaging Details: Export Film Packing / According To

Customer

• Delivery Time: 15 Days (1 - 1 Pieces) To Be Negotiated ( >

1 Pieces



# **Product Specification**

• Model NO.: 90/33

Engagement System: Full Intermeshing
 Screw Channel Structure: Deep Screw
 Exhaust: Exhaust
 Automation: Automatic
 Computerized: Computerized

After Sales Service: Engineer Overseas Service

Transport Package: FilmSpecification: 40-120Trademark: HYD

Origin: Shandong, China
 Type: Strap Extruder
 Plastic Processed: Pet Bottle Flake

Product Type: Extrusion Molding Machine

• Feeding Mode: One Feed



# More Images





## **Product Description**

# Upgrade Your Production Line with Our Customizable Strap Extruder Satisfied Geo Band Geo Strap Band Production Line

#### **Technical parameter:**

Width 6-32mm,50-100mm

Linear speed 120m/min
Energy consumption40kw
Output 100-200kg/h

#### **Product description:**

PE PET Fiber strapping band extrusion machine: PE PET fiber packing belt (polyester fiber flexible packing belt) is made up of many strands of polyester fiber, Is a safe, fast and economic packing strap. It has the characteristics of high strength, good weather resistance, safe use, high efficiency and environmental protection, etc.. Widely used in packing, goods transport goods bundled, delicate surface coating on the surface of goods packing, goods transport supplies fastening and binding, th