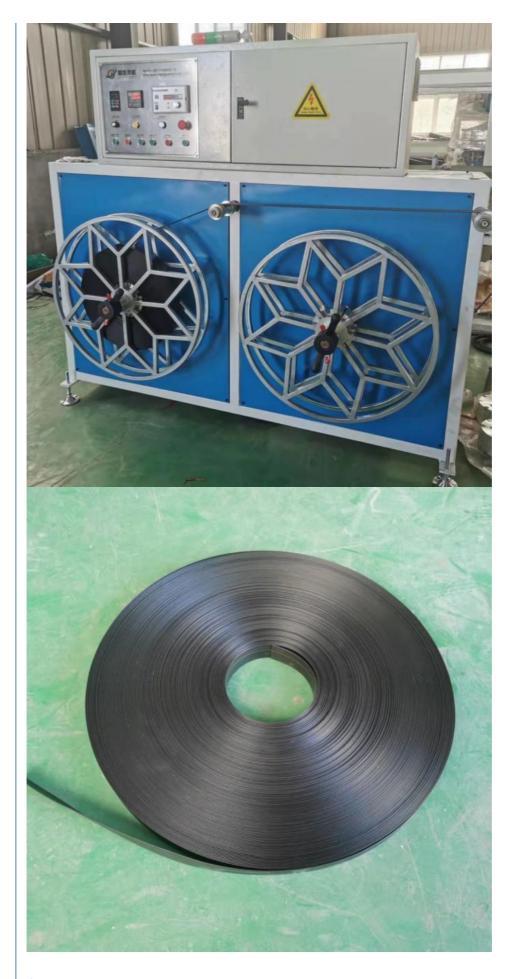

fiber flexible packing belt) is made up of many strands of polyester fiber, Is a safe, fast and economic packing strap. It has the characteristics of high strength, good weather resistance, safe use, high efficiency and environmental protection, etc.. Widely used in packing, goods transport goods bundled, delicate surface coating on the surface of goods packing, goods transport supplies fastening and binding, the oil and gas pipeline reinforcement, composite reinforcement, pressure vessel construction, civil engineering reinforcement etc.. In particular, it is simple and easy to use, the use of a relatively simple belt buckle, without any energy (such as: power, compressed air) without any auxiliary tools can be tied, the applicable environment is very broad.

#### **Machine details**





# Company profile & exhibition

Qingdao Changyue Plastic Machinery Co.,Ltd is a professional plastic extrusion machine manufacturer located in Qingdao city - abeautiful seaside city. We are using the latest technology. Our products include plastic pipe machine, plastic profile machine, plastic sheet machines, plastic board machines, PP PET strap band lines. Geostrap band lines. Our machines have been exported to more than 30 countries include Canada, USA, Russia, Bulgaria, Turkey, India, Kuwait, Saudi arab, Nepal, Sri Lanka, Israel, Nigeria, Rawanda, Indonesia, Vietnam, Thailand etc..







# **Packing**

EXPORTED TO MIDDLE EAST, AFRICA, SOUTH AMERICA, SOUTH-EAST ASIA, RUSSIA AND OTHER

















Cingdao Changyue Plastic Machinery Co., Ltd.