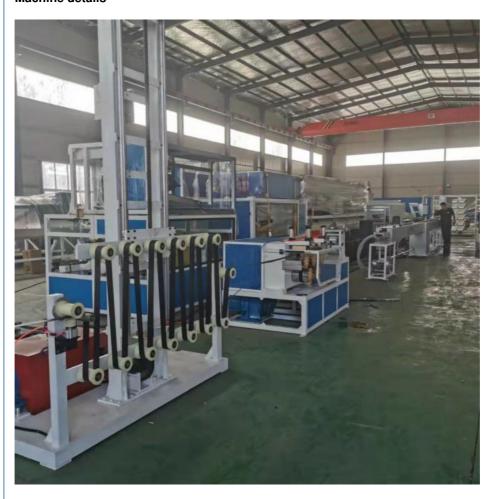

er fiber flexible packing belt) is made up of many strands of polyester fiber, Is a safe, fast and economic packing strap. It has the characteristics of high strength, good weather resistance, safe use, high efficiency and environmental protection, etc.. Widely used in packing, goods transport goods bundled, delicate surface coating on the surface of goods packing, goods transport supplies fastening and binding, the oil and gas pipeline reinforcement, composite reinforcement, pressure vessel construction, civil engineering reinforcement etc.. In particular, it is simple and easy to use, the use of a relatively simple belt buckle, without any energy (such as: power, compressed air) without any auxiliary tools can be tied, the applicable environment is very broad.

#### **Machine details**





# Company profile & exhibition

Qingdao Changyue Plastic Machinery Co.,Ltd is a professional plastic extrusion machine manufacturer located in Qingdao city - abeautiful seaside city. We are using the latest technology. Our products include plastic pipe machine, plastic profile machine, plastic sheet machines, plastic board machines, PP PET strap band lines. Geostrap band lines. Our machines have been exported to more than 30 countries include Canada, USA, Russia, Bulgaria, Turkey, India, Kuwait, Saudi arab, Nepal, Sri Lanka, Israel, Nigeria, Rawanda, Indonesia, Vietnam, Thailand etc..







# **Packing**

EXPORTED TO MIDDLE EAST, AFRICA, SOUTH AMERICA, SOUTH-EAST ASIA, RUSSIA AND OTHER

















Cingdao Changyue Plastic Machinery Co., Ltd.