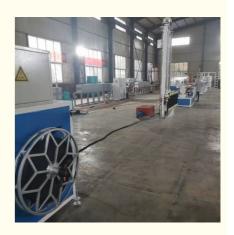

# Geo Band Plastic Sheet Extruder 50mm-100mm Geocell Production Line

## **Basic Information**

Place of Origin: Shandong, ChinaBrand Name: Changyue

Packaging Details: Export Film Packing / According To

Customer

• Delivery Time: 15 Days (1 - 1 Pieces) To Be Negotiated ( >

1 Pieces



# **Product Specification**

• Model NO.: 90/33

Engagement System: Full Intermeshing
 Screw Channel Structure: Deep Screw
 Exhaust: Exhaust
 Automation: Automatic
 Computerized: Computerized

After Sales Service: Engineer Overseas Service

Transport Package: FilmSpecification: 40-120Trademark: HYD

Origin: Shandong, China
 Type: Strap Extruder
 Plastic Processed: Pet Bottle Flake

Product Type: Extrusion Molding Machine

• Feeding Mode: One Feed



# More Images





## **Product Description**

# Upgrade Your Production Line with Our Customizable Strap Extruder Satisfied Geo Band Geo Strap Band Production Line

#### **Technical parameter:**

Width 6-32mm,50-100mm

Linear speed 120m/min
Energy consumption40kw
Output 100-200kg/h

#### **Product description:**

PE PET Fiber strapping band