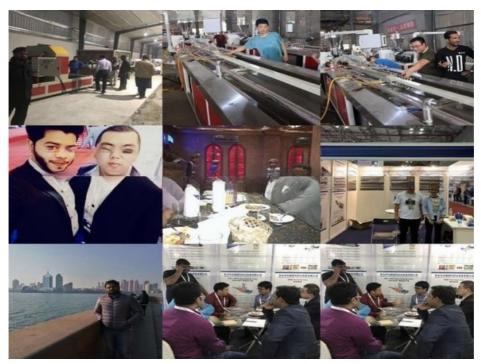

used in the fields of auto wire, electric thread-passing pipes, protective pipes of lamps and lanterns wire, circuit of machine tool, tubes of air conditioner and washing machine and so on.

#### **Technical parameter**

| pipe diameter range(mm) | 4.5-9mm      | 9-32mm       | 32-50mm      |
|-------------------------|--------------|--------------|--------------|
| extruder model          | SJ-30        | SJ-45        | SJ-65        |
| motor power(kw)         | 4            | 11           | 18.5         |
| capacity(kg/h)          | 10           | 40           | 80           |
| cooling way             | water or air | water or air | water or air |
| production speed(m/min) | 6-10         | 8-15         | 10-17        |

#### **Machine details**











# Our customer&exhibition







Packing

# EXPORTED TO MIDDLE EAST, AFRICA, SOUTH AMERICA, SOUTH-EAST ASIA, RUSSIA AND OTHER

















Cingdao Changyue Plastic Machinery Co., Ltd.







SOUTH LONGYI ROAD, NO.2 JIAOXI INDUSTRIAL ZONE, JIAOZHOU CITY, QIGNDAO, CHINA