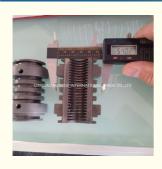

ech PE Single Wall Corrugated Pipe Machinery Customized to Your Specifications

#### **Basic Information**

Place of Origin: Shandong, China
Brand Name: Changyue
Certification: ISO9001

Packaging Details: Export Film Packing / According To

Customer

• Delivery Time: 15 Days (1 - 1 Pieces) To Be Negotiated ( >

1 Pieces)



### **Product Specification**

Model NO.: SJ51Plastic Processed: PE

Product Type: Extrusion Molding Machine

• Feeding Mode: One Feed

Assembly Structure: Separate Type Extruder

· Screw: Single-Screw • Engagement System: Full Intermeshing Screw Channel Structure: Deep Screw • Exhaust: Exhaust Automation: Automatic Computerized . Computerized: • Motor Brand: Weg/Siemens • Inverter Brand: ABB/Delta 200 Kg/H Machine Output: . Loading Port: Qingdao Port



# More Images







# PE PVC single wall corrugated pipe production line

#### **Prouduct description**

PVC PP PE single wall corrugated pipes produced by our single wall corrugated pipe machine have many features such as high intensity,good flexibility,high temperature resistance,resistant to corrosion and abrasion etc.

They has large market which are widely used in the fields of auto wire, electric thread-passing pipes, protective pipes of lamps and lanterns wire, circuit of machine tool, tubes of air conditioner and washing machine and so on.

#### **Technical parameter**

| pipe diameter range(mm) | 4.5-9mm      | 9-32mm       | 32-50mm      |
|-------------------------|--------------|--------------|--------------|
| extruder model          | SJ-30        | SJ-45        | SJ-65        |
| motor po