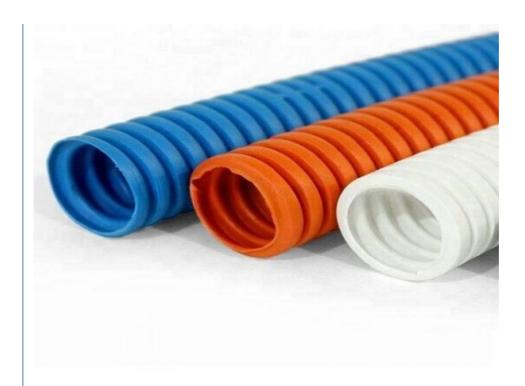

#### **Prouduct description**

PVC PP PE single wall corrugated pipes produced by our single wall corrugated pipe machine have many features such as high intensity,good flexibility,high temperature resistance,resistant to corrosion and abrasion etc.

They has large market which are widely used in the fields of auto wire, electric thread-passing pipes, protective pipes of lamps and lanterns wire, circuit of machine tool, tubes of air conditioner and washing machine and so on.