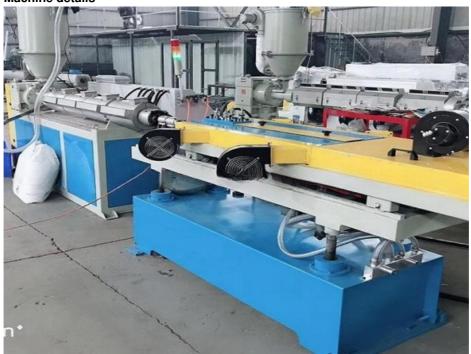

They has large market which are widely used in the fields of auto wire, electric thread-passing pipes, protective pipes of lamps and lanterns wire, circuit of machine tool, tubes of air conditioner and washing machine and so on.

#### **Technical parameter**

| pipe diameter range(mm) | 4.5-9mm      | 9-32mm       | 32-50mm      |
|-------------------------|--------------|--------------|--------------|
| extruder model          | SJ-30        | SJ-45        | SJ-65        |
| motor power(kw)         | 4            | 11           | 18.5         |
| capacity(kg/h)          | 10           | 40           | 80           |
| cooling way             | water or air | water or air | water or air |
| production speed(m/min) | 6-10         | 8-15         | 10-17        |

#### **Machine details**











# Our customer&exhibition







Packing

# EXPORTED TO MIDDLE EAST, AFRICA, SOUTH AMERICA, SOUTH-EAST ASIA, RUSSIA AND OTHER

















Cingdao Changyue Plastic Machinery Co., Ltd.







SOUTH LONGYI ROAD, NO.2 JIAOXI INDUSTRIAL ZONE, JIAOZHOU CITY, QIGNDAO, CHINA