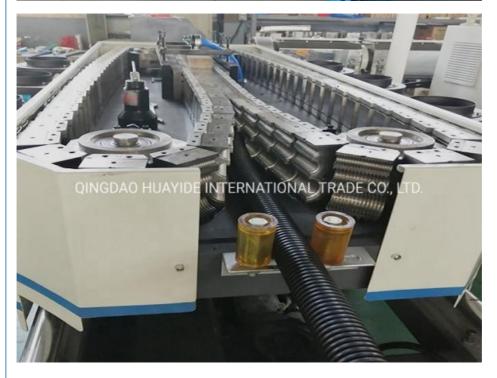

They has large market which are widely used in the fields of auto wire, electric thread-passing pipes, protective pipes of lamps and lanterns wire, circuit of machine tool, tubes of air conditioner and washing machine and so on.

#### **Technical parameter**

| pipe diameter range(mm) | 4.5-9mm      | 9-32mm       | 32-50mm      |
|-------------------------|--------------|--------------|--------------|
| extruder model          | SJ-30        | SJ-45        | SJ-65        |
| motor power(kw)         | 4            | 11           | 18.5         |
| capacity(kg/h)          | 10           | 40           | 80           |
| cooling way             | water or air | water or air | water or air |
| production speed(m/min) | 6-10         | 8-15         | 10-17        |

#### **Machine details**











# Our customer&exhibition







Packing

# EXPORTED TO MIDDLE EAST, AFRICA, SOUTH AMERICA, SOUTH-EAST ASIA, RUSSIA AND OTHER

















Cingdao Changyue Plastic Machinery Co., Ltd.







SOUTH LONGYI ROAD, NO.2 JIAOXI INDUSTRIAL ZONE, JIAOZHOU CITY, QIGNDAO, CHINA