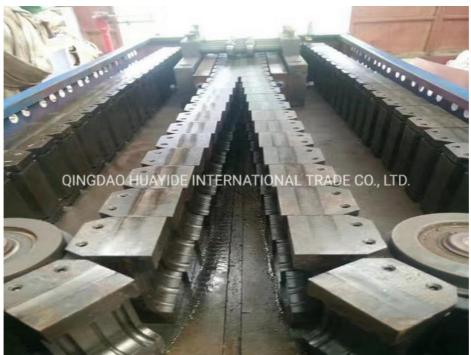

has large market which are widely used in the fields of auto wire, electric thread-passing pipes, protective pipes of lamps and lanterns wire, circuit of machine tool, tubes of air conditioner and washing machine and so on.

#### **Technical parameter**

| pipe diameter range(mm) | 4.5-9mm      | 9-32mm       | 32-50mm      |
|-------------------------|--------------|--------------|--------------|
| extruder model          | SJ-30        | SJ-45        | SJ-65        |
| motor power(kw)         | 4            | 11           | 18.5         |
| capacity(kg/h)          | 10           | 40           | 80           |
| cooling way             | water or air | water or air | water or air |
| production speed(m/min) | 6-10         | 8-15         | 10-17        |

#### **Machine details**











# Our customer&exhibition







Packing

# EXPORTED TO MIDDLE EAST, AFRICA, SOUTH AMERICA, SOUTH-EAST ASIA, RUSSIA AND OTHER

















Cingdao Changyue Plastic Machinery Co., Ltd.







SOUTH LONGYI ROAD, NO.2 JIAOXI INDUSTRIAL ZONE, JIAOZHOU CITY, QIGNDAO, CHINA