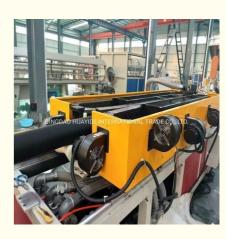

# Tech PE Single Wall Corrugated Pipe Machinery Customized to Your Specifications

#### **Basic Information**

Place of Origin: Shandong, China
Brand Name: Changyue
Certification: ISO9001

Packaging Details: Export Film Packing / According To

Customer

• Delivery Time: 15 Days (1 - 1 Pieces) To Be Negotiated ( >

1 Pieces)



### **Product Specification**

Model NO.: SJ51Plastic Processed: PE

Product Type: Extrusion Molding Machine

• Feeding Mode: One Feed

Assembly Structure: Separate Type Extruder

· Screw: Single-Screw • Engagement System: Full Intermeshing Screw Channel Structure: Deep Screw • Exhaust: Exhaust Automation: Automatic Computerized . Computerized: • Motor Brand: Weg/Siemens • Inverter Brand: ABB/Delta 200 Kg/H Machine Output: . Loading Port: Qingdao Port



# More Images







# PE PVC single wall corrugated pipe production line

#### **Prouduct description**

PVC PP PE single wall corrugated pipes produced by our single wall corrugated pipe machine have many features such as high intensity,good flexibility,high temperature resistance,resistant to corrosion and abrasion etc.

They has larg