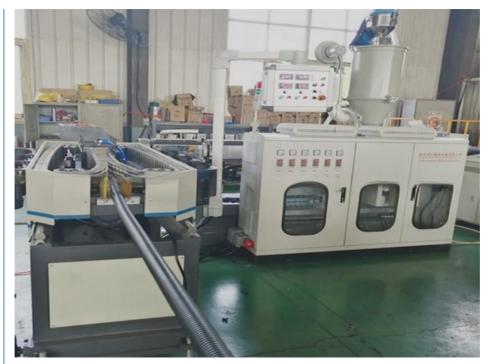

ey has large market which are widely used in the fields of auto wire, electric thread-passing pipes, protective pipes of lamps and lanterns wire, circuit of machine tool, tubes of air conditioner and washing machine and so on.

#### **Technical parameter**

| pipe diameter range(mm) | 4.5-9mm      | 9-32mm       | 32-50mm      |
|-------------------------|--------------|--------------|--------------|
| extruder model          | SJ-30        | SJ-45        | SJ-65        |
| motor power(kw)         | 4            | 11           | 18.5         |
| capacity(kg/h)          | 10           | 40           | 80           |
| cooling way             | water or air | water or air | water or air |
| production speed(m/min) | 6-10         | 8-15         | 10-17        |

#### **Machine details**











# Our customer&exhibition







Packing

# EXPORTED TO MIDDLE EAST, AFRICA, SOUTH AMERICA, SOUTH-EAST ASIA, RUSSIA AND OTHER

















Cingdao Changyue Plastic Machinery Co., Ltd.







SOUTH LONGYI ROAD, NO.2 JIAOXI INDUSTRIAL ZONE, JIAOZHOU CITY, QIGNDAO, CHINA