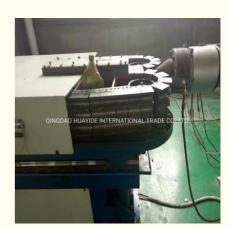

# Tech PE Single Wall Corrugated Pipe Machinery Customized to Your Specifications

#### **Basic Information**

Place of Origin: Shandong, China
Brand Name: Changyue
Certification: ISO9001

Packaging Details: Export Film Packing / According To

Customer

• Delivery Time: 15 Days (1 - 1 Pieces) To Be Negotiated ( >

1 Pieces)



### **Product Specification**

Model NO.: SJ51Plastic Processed: PE

Product Type: Extrusion Molding Machine

• Feeding Mode: One Feed

Assembly Structure: Separate Type Extruder

· Screw: Single-Screw • Engagement System: Full Intermeshing Screw Channel Structure: Deep Screw • Exhaust: Exhaust Automation: Automatic Computerized . Computerized: • Motor Brand: Weg/Siemens • Inverter Brand: ABB/Delta 200 Kg/H Machine Output: . Loading Port: Qingdao Port



# More Images







# PE PVC single wall corrugated pipe production line

#### **Prouduct description**

PVC PP PE single wall corrugated pipes produced by our single wall corrugated pipe machine have many features such as high intensity,good flexibility,high temperature resistance,resistant to corrosion and abrasion etc.

They has large market which are widely used in the fields of auto wire, electric thread-passing pipes, protective pipes of lamps and lanterns wire, circuit of machine tool, tubes of air conditioner and washing machine and so on.

#### **Technical parameter**

| pipe diameter range(mm) | 4.5-9mm      | 9-32mm       | 32-50mm      |
|-------------------------|--------------|--------------|--------------|
| extruder model          | SJ-30        | SJ-45        | SJ-65