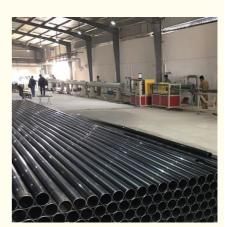

## **Prouduct description**

PE pipe extrusion machine is mainly used for producing agricultural irrigation pipes, drainage pipes, gas pipes, water supplying pipes, cable conduit pipes etc. The pipe has some excellent features such as heating resistant, etc. our extrusion line is designed with high efficiency extruder and equipped with reducer which is high speed and low noise, Gravimetric dosing unit and ultrasonic thickness indicator can be assembled according to customer's demand to ascend the priecise of the pipes. Turn key solution can be provided, like laser printer, crusher, shredder, water chiller, air compressor etc. to achieve high-grade and automatic tube production.