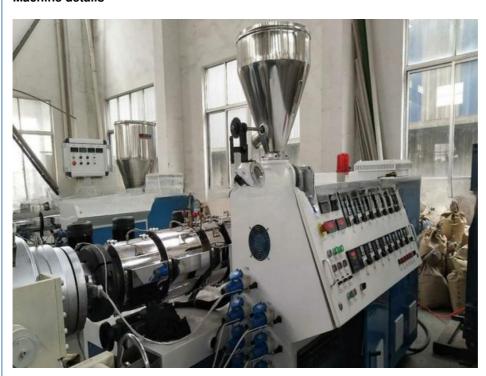

feeder-Plastic hopper drier-Single screw extruder- Co-extruder for color string&multi layers-Mould-Vacuum calibration tank-Spray cooling water tank-Haul off-No dust cutter-double/single disc winding/stacker-Final product inspecting&packing

## **Technical parameter**

|                       |             | _       |         | 90-315  |         | 250-630 | 400-800  |
|-----------------------|-------------|---------|---------|---------|---------|---------|----------|
| extruder model        | SJ65/3<br>3 | SJ65/33 | SJ60/38 | SJ75/38 | SJ75/38 | SJ90/38 | SJ120/38 |
| extruder<br>power(kw) | 45          | 75      | 110     | 160     | 160     | 280     | 315      |
| max.output(kg/h)      | 130         | 220     | 410     | 580     | 580     | 900     | 1150     |

## **Machine details**





# Our customer&exhibition





# **Packing**

EXPORTED TO MIDDLE EAST, AFRICA, SOUTH AMERICA, SOUTH-EAST ASIA, RUSSIA AND OTHER

















Cingdao Changyue Plastic Machinery Co., Ltd.







© 0086 13705428176 edward@hualideplast.com plasticextrudersmachine.com

SOUTH LONGYI ROAD, NO.2 JIAOXI INDUSTRIAL ZONE, JIAOZHOU CITY, QIGNDAO, CHINA