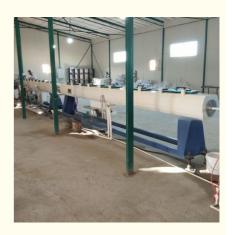

# **HDPE** pipe production line

#### **Process Flow:**

Raw material+master batches-Mixing-Vacuum feeder-Plastic hopper drier-Single screw extruder- Co-extruder for color string&multi layers-Mould-Vacuum calibration tank-Spray cooling water tank-Haul off-No dust cutter-double/single disc winding/stacker-Final product inspecting&packing