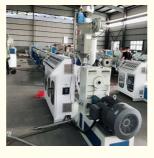

# Single-Screw HDPE Pipe Extruder Machine for Exhaust Industry Needs

## **Basic Information**

Place of Origin: Shandong, China
Brand Name: Changyue
Certification: ISO9001

Packaging Details: Export Film Packing / According To

Customer

• Delivery Time: 15 Days (1 - 1 Pieces) To Be Negotiated ( >

1 Pieces)



# **Product Specification**

Model NO.: SJ65/33

Engagement System: Full Intermeshing
 Screw Channel Structure: Deep Screw
 Exhaust: Exhaust
 Automation: Automatic
 Computerized: Computerized
 Transport Package: Film

Transport rackage. Time Specification: 20-63mm Trademark: HYD

Origin: Shandong, ChinaType: Pipe Extruder

• Plastic Processed: PE

Product Type: Extrusion Molding Machine

Feeding Mode: One Feed

• Assembly Structure: Separate Type Extruder



# More Images





# **HDPE** pipe production line

## **Prouduct description**

PE pipe extrusion machine is mainly used for producing agricultural irrigation pipes, drainage pipes, gas pipes, water supplying pipes, cable conduit pipes etc. The pipe has some excellent features such as heating resistant, etc. our extrusion line is designed with high efficiency extruder and equipped with reducer which is high speed and low noise, Gravimetric dosing unit and ultrasonic thickness indicator can be assembled according to customer's demand to ascend the priecise of the pipes. Turn key solution can be provided, like laser printer, crusher, shredder, water chiller, air compressor etc. to achieve high-grade and automatic tube production.

#### **Process Flow:**

Raw material+master batches-Mixing-Vacuum feeder-Plas