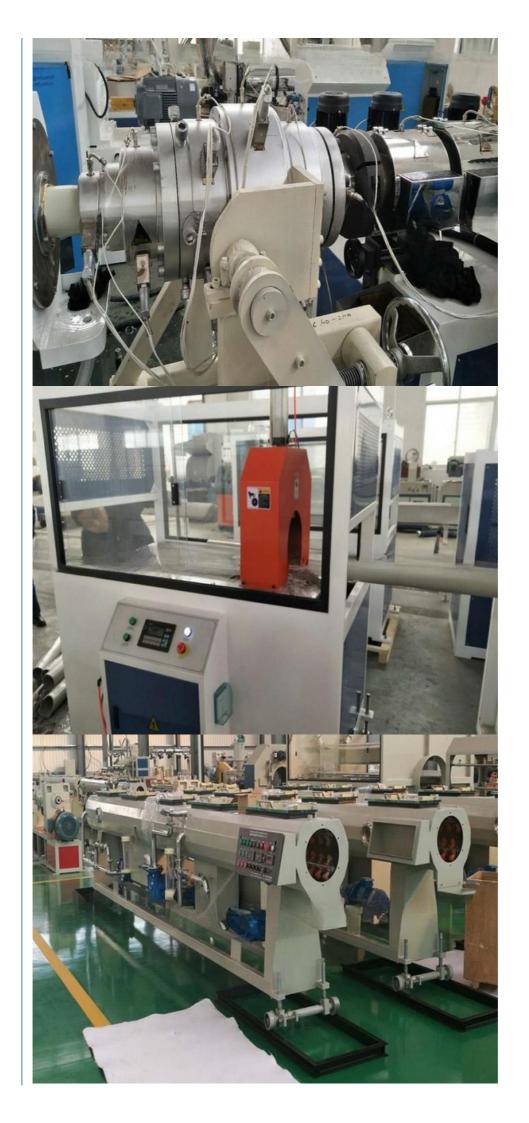

eeder-Plastic hopper drier-Single screw extruder- Co-extruder for color string&multi layers-Mould-Vacuum calibration tank-Spray cooling water tank-Haul off-No dust cutter-double/single disc winding/stacker-Final product inspecting&packing

## **Technical parameter**

|                       |             | _       |         | 90-315  |         | 250-630 | 400-800  |
|-----------------------|-------------|---------|---------|---------|---------|---------|----------|
| extruder model        | SJ65/3<br>3 | SJ65/33 | SJ60/38 | SJ75/38 | SJ75/38 | SJ90/38 | SJ120/38 |
| extruder<br>power(kw) | 45          | 75      | 110     | 160     | 160     | 280     | 315      |
| max.output(kg/h)      | 130         | 220     | 410     | 580     | 580     | 900     | 1150     |

## **Machine details**





# Our customer&exhibition





# **Packing**

EXPORTED TO MIDDLE EAST, AFRICA, SOUTH AMERICA, SOUTH-EAST ASIA, RUSSIA AND OTHER

















Cingdao Changyue Plastic Machinery Co., Ltd.







© 0086 13705428176 edward@hualideplast.com plasticextrudersmachine.com

SOUTH LONGYI ROAD, NO.2 JIAOXI INDUSTRIAL ZONE, JIAOZHOU CITY, QIGNDAO, CHINA