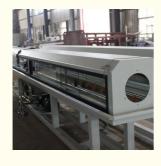

# Single-Screw HDPE Pipe Extruder Machine for Exhaust Industry Needs

## **Basic Information**

Place of Origin: Shandong, China
Brand Name: Changyue
Certification: ISO9001

Packaging Details: Export Film Packing / According To

Customer

• Delivery Time: 15 Days (1 - 1 Pieces) To Be Negotiated ( >

1 Pieces)



# **Product Specification**

Model NO.: SJ65/33

Engagement System: Full Intermeshing
 Screw Channel Structure: Deep Screw
 Exhaust: Exhaust
 Automation: Automatic
 Computerized: Computerized
 Transport Package: Film

Transport rackage. Time Specification: 20-63mm Trademark: HYD

Origin: Shandong, ChinaType: Pipe Extruder

• Plastic Processed: PE

Product Type: Extrusion Molding Machine

Feeding Mode: One Feed

• Assembly Structure: Separate Type Extruder



# More Images





# **HDPE** pipe production line

## **Prouduct description**

PE pipe extrusion machine is mainly used for producing agricultural irrigation pipes, drainage pipes, gas pipes, water supplying pipes, cable conduit pipes etc. The pipe has some excellent features such as heating resistant, etc. our extrusion line is designed with high efficiency extruder and equipped with reducer which is high speed and low noise, Gravimetric dosing unit and ultrasonic thickness indicator can be assembled according to customer's demand to ascend the priecise of the pipes. Turn key solution can be provided, like laser printer, crusher, shredder, water chiller, air compressor etc. to achieve high-grade and automatic tube production.

#### **Process Flow:**

Raw material+master batches-Mixing-Vacuum feeder-Pl