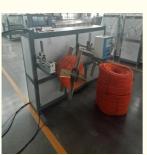

le Wall Corrugated Pipe Production Line for Exhaust **System Integration**

## **Basic Information**

- Place of Origin:
- Brand Name:
- Certification:
- Packaging Details:
- Delivery Time:
- Shandong, China Changyue ISO9001 Export Film Packing / According To Customer
- 15 Days (1 1 Pieces) To Be Negotiated ( > 1 Pieces)



### **Product Specification**

- Model NO .:
- SJ65/33 • Engagement System: Full Intermeshing Screw Channel Structure: Deep Screw Exhaust: Exhaust • Automation: Automatic • Computerized: Computerized Film Transport Package: Specification: 20-63mm • Trademark: HYD Shandong, China

Pipe Extruder

One Feed

Extrusion Molding Machine

Separate Type Extruder

ΡE

- Origin: • Type:
- Plastic Processed:
- Product Type:
- Feeding Mode:
- Assembly Structure:



### More Images





Our Product Introduction

## PE PVC single wall corrugated pipe production line

### **Prouduct description**

PVC PP PE single wall corrugated pipes produced by our single wall corrugated pipe machine have many features such as high intensity good flexibility, high temperature resistance, resistant to corrosion and abrasion etc.

They has large market which are widely used in the fields of auto wire, electric thread-passing pipes, protective pipes of lamps and lanterns wire, circuit of machine tool, tubes of air conditioner and washing machine and so on.

#### **Technical parameter**

| pipe diameter range(mm) | 4.5-9mm      | 9-32mm       | 32-50mm      |
|-------------------------|--------------|--------------|--------------|
| extruder model          | SJ-30        | SJ-45        |