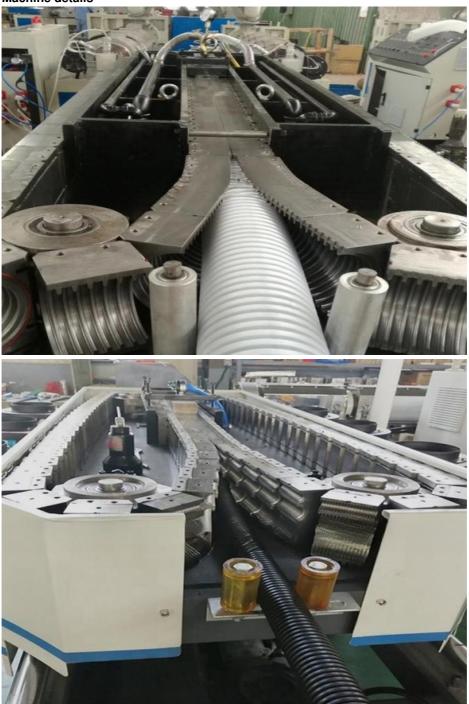

etc.

They has large market which are widely used in the fields of auto wire, electric thread-passing pipes, protective pipes of lamps and lanterns wire, circuit of machine tool, tubes of air conditioner and washing machine and so on.

#### **Technical parameter**

| pipe diameter range(mm) | 4.5-9mm      | 9-32mm       | 32-50mm      |
|-------------------------|--------------|--------------|--------------|
| extruder model          | SJ-30        | SJ-45        | SJ-65        |
| motor power(kw)         | 4            | 11           | 18.5         |
| capacity(kg/h)          | 10           | 40           | 80           |
| cooling way             | water or air | water or air | water or air |
| production speed(m/min) | 6-10         | 8-15         | 10-17        |

#### Machine details





Our customer&exhibition





Packing