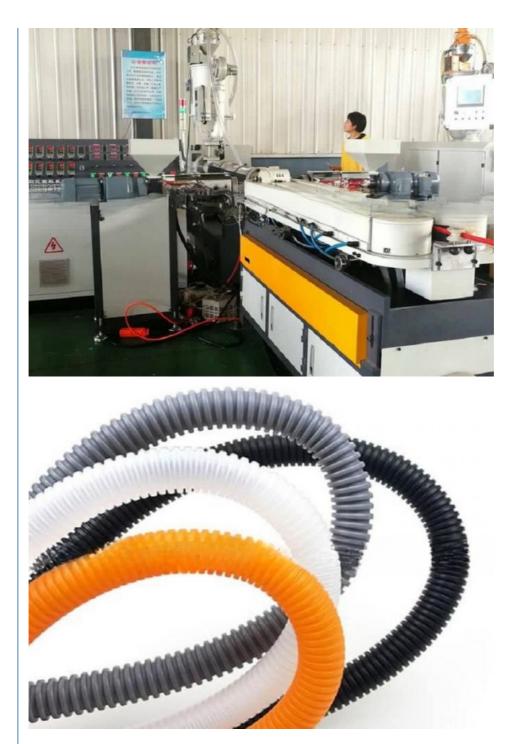

## PE PVC single wall corrugated pipe production line

### **Prouduct description**

PVC PP PE single wall corrugated pipes produced by our single wall corrugated pipe machine have many features such as high intensity good flexibility, high temperature resistance, resistant to corrosion and abrasion etc.

They has large market which are widely used in the fields of auto wire, electric thread-passing pipes, protective pipes of lamps and lanterns wire, circuit of machine tool, tubes of air conditioner and washing machine and so on.