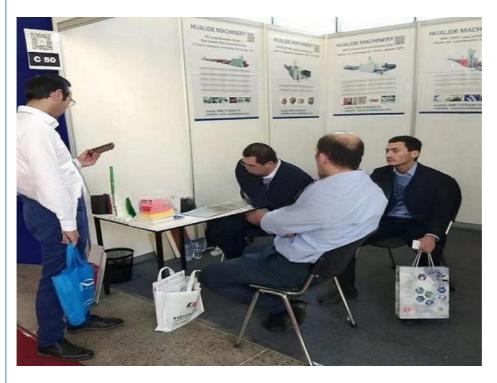

packing

#### **Technical parameter**

| · · · · · · · · · · · · · · · · · · · |             |         |         |         |         |         |          |
|---------------------------------------|-------------|---------|---------|---------|---------|---------|----------|
| [e.e.s                                |             |         |         | 90-315  |         | 250-630 | 400-800  |
| extruder model                        | SJ65/3<br>3 | SJ65/33 | SJ60/38 | SJ75/38 | SJ75/38 | SJ90/38 | SJ120/38 |
| extruder<br>power(kw)                 | 45          | 75      | 110     | 160     | 160     | 280     | 315      |
| max.output(kg/h)                      | 130         | 220     | 410     | 580     | 580     | 900     | 1150     |

#### Machine details









## Our customer&exhibition





Packing