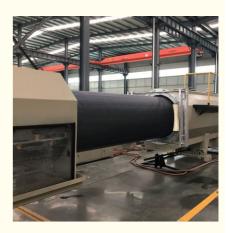

#### **Prouduct description**

PE pipe extrusion machine is mainly used for producing agricultural irrigation pipes,drainage pipes,gas pipes,water supplying pipes,cable conduit pipes etc. The pipe has some excellent features such as heating resistant,etc. our extrusion line is designed with high efficiency extruder and equipped with reducer which is high speed and low noise,Gravimetric dosing unit and ultrasonic thickness indicator can be assembled according to customer's demand to ascend the priecise of the pipes.Turn key solution can be provided, like laser printer , crusher,shredder, water chiller,air compressor etc. to achieve high-grade and automatic tube production.

#### Process Flow:

Raw material+master batches-Mixing-Vacuum feeder-Plastic hopper drier-Single screw extruder- Co-extruder for color string&multi layers-Mould-Vacuum calibration tank-Spray cooling water tank-Haul off-No dust cutter-double/single disc winding/stacker-Final product inspecting&packing