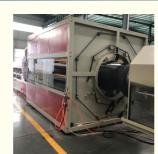

## 90mm-315mm HDPE Pipe Extrusion Machine 580kg/H HDPE Extrusion Line

## **Basic Information**

- Place of Origin:
- Brand Name:
- Certification:
- Packaging Details:
- Delivery Time:
- Shandong, China Changyue ISO9001 Export Film Packing / According To Customer
- 15 Days (1 1 Pieces) To Be Negotiated ( > 1 Pieces)



## **Product Specification**

- Model NO.:
- Engagement System: Full Intermeshing • Screw Channel Structure: Deep Screw Exhaust: Exhaust • Automation: Automatic • Computerized: Computerized Film • Transport Package: Specification: 20-63mm • Trademark: HYD • Origin: Shandong, China Pipe Extruder • Type: ΡE • Plastic Processed: • Product Type: Extrusion Molding Machine

65/33

One Feed

Separate Type Extruder



## More Images

Feeding Mode:Assembly Structure:





Our Product Introduction

# Flexible Operation Separate Type HDPE Pipe Extrusion Machine for Plastic Processing HDPE pipe production line

#### **Prouduct description**

PE pipe extrusion machine is mainly used for producing agricultural irrigation pipes,drainage pipes,gas pipes,water supplying pipes,cable conduit pipes etc. The pipe has some excellent features such as heating resistant,etc. our extrusion line is designed with high efficiency extruder and equipped with reducer which is high speed and low noise,Gravimetric dosing unit and ultrasonic thickness indicator can be assembled according to customer's demand to ascend the priecise of the pipes.Turn key solution can be provided, like laser printer , crusher,shredder, water chiller,air compressor etc. to achieve high-grade and autom