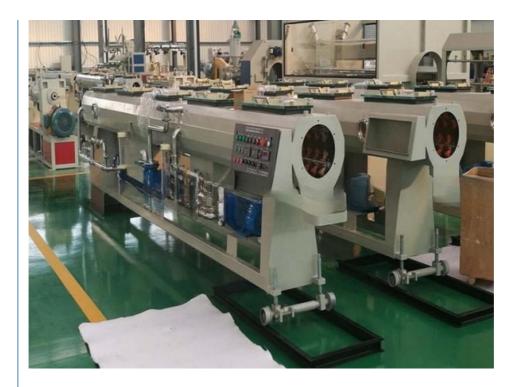

cker-Final product inspecting&packing

#### **Technical parameter**

| · · · · · · · · · · · · · · · · · · · |             |         |         |         |         |         |          |
|---------------------------------------|-------------|---------|---------|---------|---------|---------|----------|
| [e.e.s                                |             |         |         | 90-315  |         | 250-630 | 400-800  |
| extruder model                        | SJ65/3<br>3 | SJ65/33 | SJ60/38 | SJ75/38 | SJ75/38 | SJ90/38 | SJ120/38 |
| extruder<br>power(kw)                 | 45          | 75      | 110     | 160     | 160     | 280     | 315      |
| max.output(kg/h)                      | 130         | 220     | 410     | 580     | 580     | 900     | 1150     |

#### Machine details









## Our customer&exhibition





Packing