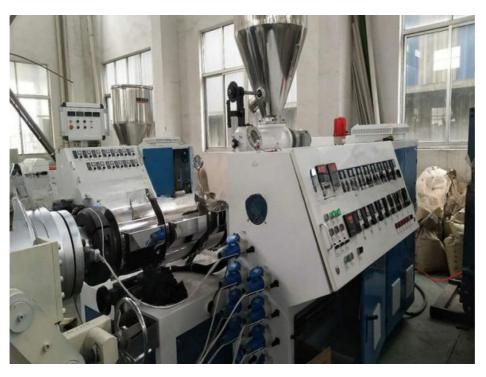

#### **Prouduct description**

PE pipe extrusion machine is mainly used for producing agricultural irrigation pipes,drainage pipes,gas pipes,water supplying pipes,cable conduit pipes etc. The pipe has some excellent features such as heating resistant,etc. our extrusion line is designed with high efficiency extruder and equipped with reducer which is high speed and low noise,Gravimetric dosing unit and ultrasonic thickness indicator can be assembled according to customer's demand to ascend the priecise of the pipes.Turn key solution can be provided, like laser printer , crusher,shredder, water chiller,air compressor etc. to achieve high-grade and automatic tube production.

#### Machine details