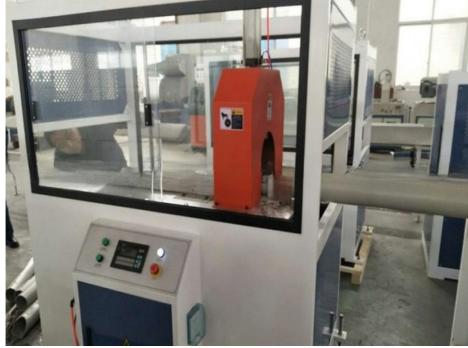

tacker-Final product inspecting&packing

#### **Technical parameter**

| · · · · · · · · · · · · · · · · · · · |             |         |         |         |         |         |          |
|---------------------------------------|-------------|---------|---------|---------|---------|---------|----------|
| [e.e.s                                |             |         |         | 90-315  |         | 250-630 | 400-800  |
| extruder model                        | SJ65/3<br>3 | SJ65/33 | SJ60/38 | SJ75/38 | SJ75/38 | SJ90/38 | SJ120/38 |
| extruder<br>power(kw)                 | 45          | 75      | 110     | 160     | 160     | 280     | 315      |
| max.output(kg/h)                      | 130         | 220     | 410     | 580     | 580     | 900     | 1150     |

#### Machine details









## Our customer&exhibition





Packing