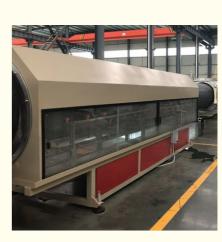

## 90mm-315mm HDPE Pipe Extrusion Machine 580kg/H HDPE Extrusion Line

## **Basic Information**

- Place of Origin:
- Brand Name:
- Certification:
- Packaging Details:
- Delivery Time:
- Shandong, China Changyue ISO9001 Export Film Packing / According To Customer
- 15 Days (1 1 Pieces) To Be Negotiated ( > 1 Pieces)



## **Product Specification**

- Model NO.:
- Engagement System: Full Intermeshing • Screw Channel Structure: Deep Screw Exhaust: Exhaust • Automation: Automatic • Computerized: Computerized Film • Transport Package: Specification: 20-63mm • Trademark: HYD • Origin: Shandong, China Pipe Extruder • Type: ΡE • Plastic Processed: • Product Type: Extrusion Molding Machine

65/33

One Feed

Separate Type Extruder



## More Images

Feeding Mode:Assembly Structure:





Our Product Introduction

# Flexible Operation Separate Type HDPE Pipe Extrusion Machine for Plastic Processing HDPE pipe production line

#### **Prouduct description**

PE pipe extrusion machine is mainly used for producing agricultural irrigation pipes,drainage pipes,gas pipes,water supplying pipes,cable conduit pipes etc. The pipe has some excellent features such as heating resistant,etc. our extrusion line is designed with high efficiency extruder and equipped with reducer which is high speed and low noise,Gravimetric dosing unit and ultrasonic thickness indicator can be assembled according to customer's demand to ascend the priecise of the pipes.Turn key solution can be provided, like laser printer , crusher,shredder, water chill