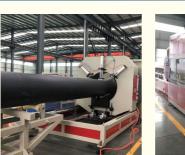

#### **Prouduct description**

PE pipe extrusion machine is mainly used for producing agricultural irrigation pipes,drainage pipes,gas pipes,water supplying pipes,cable conduit pipes etc. The pipe has some excellent features such as heating resistant,etc. our extrusion line is designed with high efficiency extruder and equipped with reducer which is high speed and low noise,Gravimetric dosing unit and ultrasonic thickness indicator can be assembled according to customer's demand to ascend the priecise of the pipes.Turn key solution can be provided, like laser printer , crusher,shredder, water chiller,air compressor etc. to achieve high-grade and automatic tube production.

#### Process Flow:

Raw material+master batches-Mixing-Vacuum feeder-Plastic hopper drier-Single screw extruder- Co-extruder for color string&multi layers-Mould-Vacuum calibration tank-Spray cooling water tank-Haul off-No dust cutter-double/single disc winding/stacker-Final product inspecting&packing