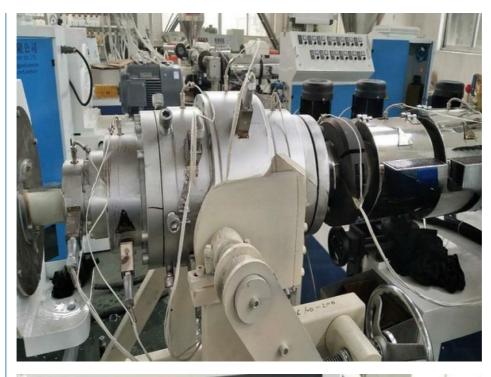

/stacker-Final product inspecting&packing

#### **Technical parameter**

| · · · · · · · · · · · · · · · · · · · |             |         |         |         |         |         |          |
|---------------------------------------|-------------|---------|---------|---------|---------|---------|----------|
| [e.e.s                                |             |         |         | 90-315  |         | 250-630 | 400-800  |
| extruder model                        | SJ65/3<br>3 | SJ65/33 | SJ60/38 | SJ75/38 | SJ75/38 | SJ90/38 | SJ120/38 |
| extruder<br>power(kw)                 | 45          | 75      | 110     | 160     | 160     | 280     | 315      |
| max.output(kg/h)                      | 130         | 220     | 410     | 580     | 580     | 900     | 1150     |

#### Machine details









## Our customer&exhibition





Packing