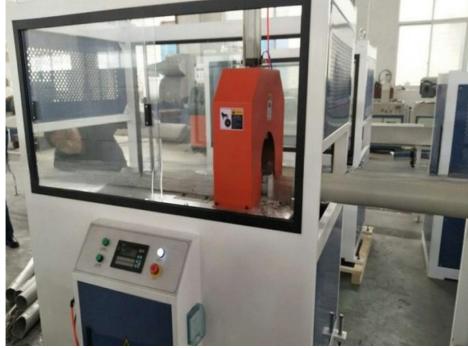

der-Plastic hopper drier-Single screw extruder- Co-extruder for color string&multi layers-Mould-Vacuum calibration tank-Spray cooling water tank-Haul off-No dust cutter-double/single disc winding/stacker-Final product inspecting&packing

#### **Technical parameter**

| [e.e.s                |             |         | 75-250  |         |         | 250-630 | 400-800  |
|-----------------------|-------------|---------|---------|---------|---------|---------|----------|
| extruder model        | SJ65/3<br>3 | SJ65/33 | SJ60/38 | SJ75/38 | SJ75/38 | SJ90/38 | SJ120/38 |
| extruder<br>power(kw) | 45          | 75      | 110     | 160     | 160     | 280     | 315      |
| max.output(kg/h)      | 130         | 220     | 410     | 580     | 580     | 900     | 1150     |

#### Machine details









## Our customer&exhibition





Packing