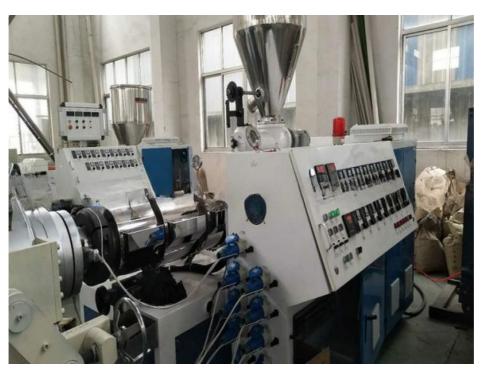

feeder-Plastic hopper drier-Single screw extruder- Co-extruder for color string&multi layers-Mould-Vacuum calibration tank-Spray cooling water tank-Haul off-No dust cutter-double/single disc winding/stacker-Final product inspecting&packing

#### **Technical parameter**

| [e.e.s                |             |         | 75-250  |         |         | 250-630 | 400-800  |
|-----------------------|-------------|---------|---------|---------|---------|---------|----------|
| extruder model        | SJ65/3<br>3 | SJ65/33 | SJ60/38 | SJ75/38 | SJ75/38 | SJ90/38 | SJ120/38 |
| extruder<br>power(kw) | 45          | 75      | 110     | 160     | 160     | 280     | 315      |
| max.output(kg/h)      | 130         | 220     | 410     | 580     | 580     | 900     | 1150     |

#### Machine details









## Our customer&exhibition





Packing