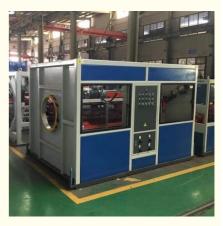

## CE Certified HDPE Pipe Extrusion Machine 20mm-63mm HDPE Extruder Machine

## **Basic Information**

- Place of Origin:
- Brand Name:
- Certification:
- Packaging Details:
- Delivery Time:
- Shandong, China Changyue ISO9001 Export Film Packing / According To Customer
- 15 Days (1 1 Pieces) To Be Negotiated ( > 1 Pieces)



## **Product Specification**

- Model NO.:
- Engagement System: Full Intermeshing Screw Channel Structure: Deep Screw Exhaust: Exhaust • Automation: Automatic • Computerized: Computerized Film • Transport Package: Specification: 20-63mm • Trademark: HYD • Origin: Pipe Extruder • Type:
- Plastic Processed:
- Product Type:
- Feeding Mode:
- Assembly Structure:



- One Feed
- cture: Separate Type Extruder

65/33



### More Images





# CE Certified HDPE Pipe Extrusion Machine with Full Intermeshing Engagement System HDPE pipe production line

#### **Prouduct description**

PE pipe extrusion machine is mainly used for producing agricultural irrigation pipes,drainage pipes,gas pipes,water supplying pipes,cable conduit pipes etc. The pipe has some excellent features such as heating resistant,etc. our extrusion line is designed with high efficiency extruder and equipped with reducer which is high speed and low noise,Gravimetric dosing unit and ultrasonic thickness indicator can be assembled according to customer's demand to ascend the priecise of the pipes.Turn key solution can be provided, like laser printer , crusher,shredder, water chiller,air compressor etc. to achieve high-grade and automatic tu