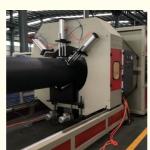

# CE Certified HDPE Pipe Extrusion Machine with Full Intermeshing Engagement System HDPE pipe production line

#### **Prouduct description**

PE pipe extrusion machine is mainly used for producing agricultural irrigation pipes,drainage pipes,gas pipes,water supplying pipes,cable conduit pipes etc. The pipe has some excellent features such as heating resistant,etc. our extrusion line is designed with high efficiency extruder and equipped with reducer which is high speed and low noise,Gravimetric dosing unit and ultrasonic thickness indicator can be assembled according to customer's demand to ascend the priecise of the pipes.Turn key solution can be provided, like laser printer , crusher,shredder, water chiller,air compressor etc. to achieve high-grade and automatic tube production.