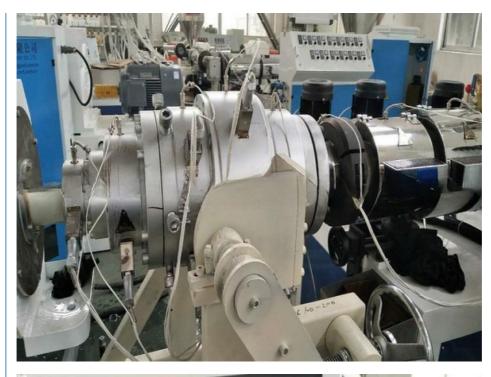

eeder-Plastic hopper drier-Single screw extruder- Co-extruder for color string&multi layers-Mould-Vacuum calibration tank-Spray cooling water tank-Haul off-No dust cutter-double/single disc winding/stacker-Final product inspecting&packing

#### **Technical parameter**

| [e.e.s                |             |         | 75-250  |         |         | 250-630 | 400-800  |
|-----------------------|-------------|---------|---------|---------|---------|---------|----------|
| extruder model        | SJ65/3<br>3 | SJ65/33 | SJ60/38 | SJ75/38 | SJ75/38 | SJ90/38 | SJ120/38 |
| extruder<br>power(kw) | 45          | 75      | 110     | 160     | 160     | 280     | 315      |
| max.output(kg/h)      | 130         | 220     | 410     | 580     | 580     | 900     | 1150     |

#### Machine details









## Our customer&exhibition





Packing