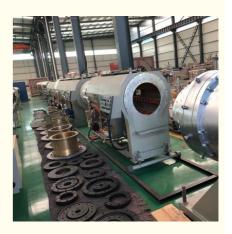

# CE Certified HDPE Pipe Extrusion Machine with Full Intermeshing Engagement System HDPE pipe production line

#### **Prouduct description**

PE pipe extrusion machine is mainly used for producing agricultural irrigation pipes,drainage pipes,gas pipes,water supplying pipes,cable conduit pipes etc. The pipe has some excellent features such as heating resistant,etc. our extrusion line is designed with high efficiency extruder and equipped with reducer which is high speed and low noise,Gravimetric dosing unit and ultrasonic thickness indicator can be assembled according to customer's demand to ascend the priecise of the pipes.Turn key solution can be provided, like laser printer , crusher,shredder, water chiller,air compressor etc. to achieve high-grade and automatic tube production.