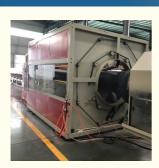

## CE Certified HDPE Pipe Extrusion Machine 20mm-63mm HDPE Extruder Machine

## **Basic Information**

- Place of Origin:
- Brand Name:
- Certification:
- Packaging Details:
- Delivery Time:
- Shandong, China Changyue ISO9001 Export Film Packing / According To Customer
- 15 Days (1 1 Pieces) To Be Negotiated ( > 1 Pieces)



## **Product Specification**

- Model NO.:
- Engagement System: Full Intermeshing Screw Channel Structure: Deep Screw Exhaust: Exhaust • Automation: Automatic • Computerized: Computerized Film • Transport Package: Specification: 20-63mm • Trademark: HYD • Origin: Pipe Extruder • Type:
- Plastic Processed:
- Product Type:
- Feeding Mode:
- Assembly Structure:



- One Feed
- cture: Separate Type Extruder

65/33



### More Images





# CE Certified HDPE Pipe Extrusion Machine with Full Intermeshing Engagement System HDPE pipe production line

#### **Prouduct description**

PE pipe extrusion machine is mainly used for producing agricultural irrigation pipes,drainage pipes,gas pipes,water supplying pipes,cable conduit pipes etc. The pipe has some excellent features such as heating resistant,etc. our extrusion line is designed with high efficiency extruder and equipped with reducer which is high speed and low noise,Gravimetric dosing unit and ultrasonic thickness indicator can be assembled according to customer's demand to ascend the priecise of the pipes.Turn key solution can be provided, like laser printer , crusher,shredder, water chiller,air compressor etc. to achieve high-grade and automatic tube production.

###