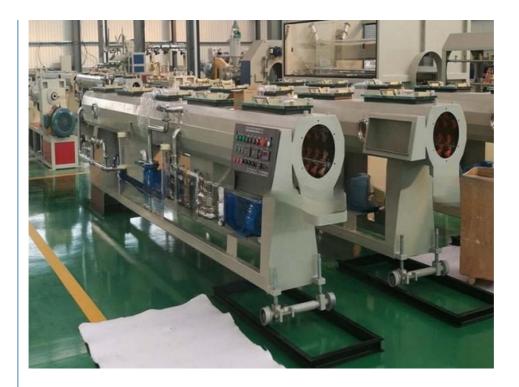

r-Plastic hopper drier-Single screw extruder- Co-extruder for color string&multi layers-Mould-Vacuum calibration tank-Spray cooling water tank-Haul off-No dust cutter-double/single disc winding/stacker-Final product inspecting&packing

#### **Technical parameter**

| [e.e.s                |             |         | 75-250  |         |         | 250-630 | 400-800  |
|-----------------------|-------------|---------|---------|---------|---------|---------|----------|
| extruder model        | SJ65/3<br>3 | SJ65/33 | SJ60/38 | SJ75/38 | SJ75/38 | SJ90/38 | SJ120/38 |
| extruder<br>power(kw) | 45          | 75      | 110     | 160     | 160     | 280     | 315      |
| max.output(kg/h)      | 130         | 220     | 410     | 580     | 580     | 900     | 1150     |

#### Machine details









## Our customer&exhibition





Packing