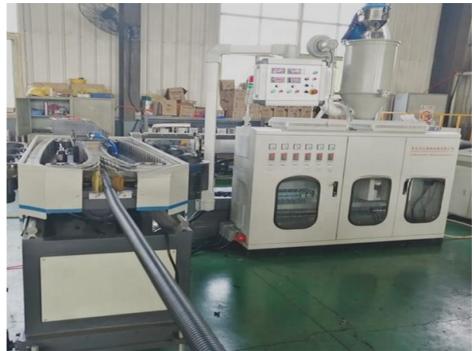

ey has large market which are widely used in the fields of auto wire, electric thread-passing pipes, protective pipes of lamps and lanterns wire, circuit of machine tool, tubes of air conditioner and washing machine and so on.

#### **Technical parameter**

| pipe diameter range(mm) | 4.5-9mm      | 9-32mm       | 32-50mm      |
|-------------------------|--------------|--------------|--------------|
| extruder model          | SJ-30        | SJ-45        | SJ-65        |
| motor power(kw)         | 4            | 11           | 18.5         |
| capacity(kg/h)          | 10           | 40           | 80           |
| cooling way             | water or air | water or air | water or air |
| production speed(m/min) | 6-10         | 8-15         | 10-17        |

#### **Machine details**











#### Our customer&exhibition







Packing

### EXPORTED TO MIDDLE EAST, AFRICA, SOUTH AMERICA, SOUTH-EAST ASIA, RUSSIA AND OTHER

















Cingdao Changyue Plastic Machinery Co., Ltd.





edward@hualideplast.com



plasticextrudersmachine.com

SOUTH LONGYI ROAD, NO.2 JIAOXI INDUSTRIAL ZONE, JIAOZHOU CITY, QIGNDAO, CHINA