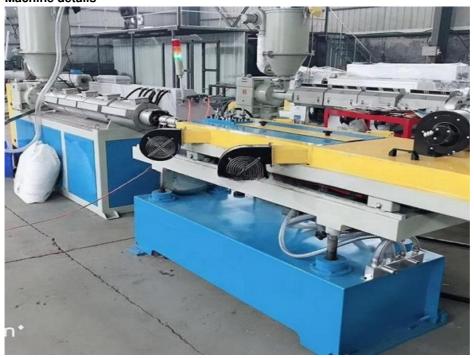

They has large market which are widely used in the fields of auto wire, electric thread-passing pipes, protective pipes of lamps and lanterns wire, circuit of machine tool, tubes of air conditioner and washing machine and so on.

#### **Technical parameter**

| pipe diameter range(mm) | 4.5-9mm      | 9-32mm       | 32-50mm      |
|-------------------------|--------------|--------------|--------------|
| extruder model          | SJ-30        | SJ-45        | SJ-65        |
| motor power(kw)         | 4            | 11           | 18.5         |
| capacity(kg/h)          | 10           | 40           | 80           |
| cooling way             | water or air | water or air | water or air |
| production speed(m/min) | 6-10         | 8-15         | 10-17        |

#### **Machine details**











#### Our customer&exhibition







Packing

### EXPORTED TO MIDDLE EAST, AFRICA, SOUTH AMERICA, SOUTH-EAST ASIA, RUSSIA AND OTHER

















Cingdao Changyue Plastic Machinery Co., Ltd.





edward@hualideplast.com



plasticextrudersmachine.com

SOUTH LONGYI ROAD, NO.2 JIAOXI INDUSTRIAL ZONE, JIAOZHOU CITY, QIGNDAO, CHINA