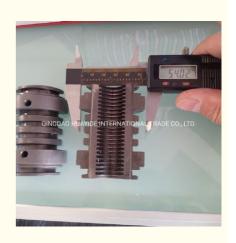

# Computerized PE Single Wall Corrugated Pipe Machinery SJ65/33 with Design

#### **Basic Information**

Place of Origin: Shandong, China
Brand Name: Changyue
Certification: ISO9001

Packaging Details: Export Film Packing / According To

Customer

• Delivery Time: 15 Days (1 - 1 Pieces) To Be Negotiated ( >

1 Pieces)



### **Product Specification**

Model NO.: SJ65/33

Engagement System: Full Intermeshing
Screw Channel Structure: Deep Screw
Exhaust: Exhaust
Automation: Automatic
Computerized: Computerized
Transport Package: Film

Specification: 20-63mmTrademark: HYD

Origin: Shandong, ChinaType: Pipe Extruder

Plastic Processed:

Product Type: Extrusion Molding Machine

• Feeding Mode: One Feed

Assembly Structure: Separate Type Extruder



#### More Images







## PE PVC single wall corrugated pipe production line

#### **Prouduct description**

PVC PP PE single wall corrugated pipes produced by our single wall corrugated pipe machine have many features such as high intensity,good flexibility,high temperature resistance,resistant to corrosion and abrasion etc.

They has large market which are widely