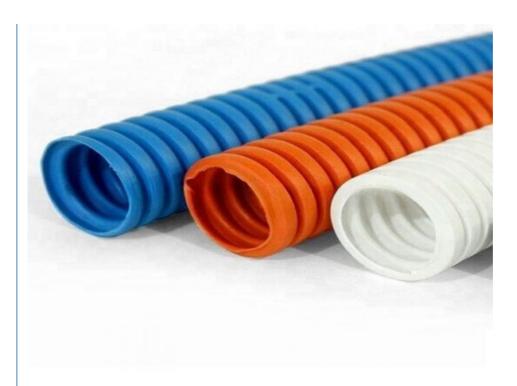

## PE PVC single wall corrugated pipe production line

#### **Prouduct description**

PVC PP PE single wall corrugated pipes produced by our single wall corrugated pipe machine have many features such as high intensity,good flexibility,high temperature resistance,resistant to corrosion and abrasion etc.

They has large market which are widely used in the fields of auto wire, electric thread-passing pipes, protective pipes of lamps and lanterns wire, circuit of machine tool, tubes of air conditioner and washing machine and so on.