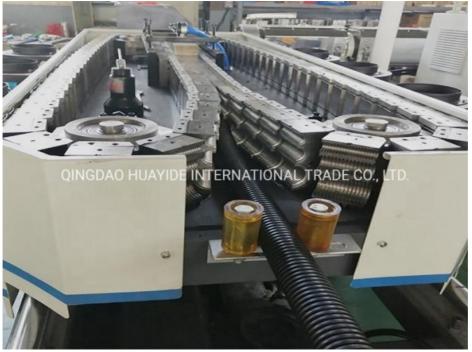

They has large market which are widely used in the fields of auto wire, electric thread-passing pipes, protective pipes of lamps and lanterns wire, circuit of machine tool, tubes of air conditioner and washing machine and so on.

#### **Technical parameter**

| pipe diameter range(mm) | 4.5-9mm      | 9-32mm       | 32-50mm      |
|-------------------------|--------------|--------------|--------------|
| extruder model          | SJ-30        | SJ-45        | SJ-65        |
| motor power(kw)         | 4            | 11           | 18.5         |
| capacity(kg/h)          | 10           | 40           | 80           |
| cooling way             | water or air | water or air | water or air |
| production speed(m/min) | 6-10         | 8-15         | 10-17        |

#### **Machine details**











#### Our customer&exhibition







Packing

### EXPORTED TO MIDDLE EAST, AFRICA, SOUTH AMERICA, SOUTH-EAST ASIA, RUSSIA AND OTHER

















Cingdao Changyue Plastic Machinery Co., Ltd.





edward@hualideplast.com



plasticextrudersmachine.com

SOUTH LONGYI ROAD, NO.2 JIAOXI INDUSTRIAL ZONE, JIAOZHOU CITY, QIGNDAO, CHINA