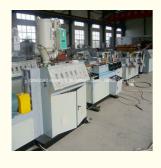

# Computerized PE Single Wall Corrugated Pipe Machinery SJ65/33 with Design

#### **Basic Information**

Place of Origin: Shandong, China
Brand Name: Changyue
Certification: ISO9001

Packaging Details: Export Film Packing / According To

Customer

• Delivery Time: 15 Days (1 - 1 Pieces) To Be Negotiated ( >

1 Pieces)



### **Product Specification**

Model NO.: SJ65/33

Engagement System: Full Intermeshing
Screw Channel Structure: Deep Screw
Exhaust: Exhaust
Automation: Automatic
Computerized: Computerized
Transport Package: Film

Specification: 20-63mmTrademark: HYD

Origin: Shandong, ChinaType: Pipe Extruder

Plastic Processed:

Product Type: Extrusion Molding Machine

• Feeding Mode: One Feed

Assembly Structure: Separate Type Extruder



#### More Images







## PE PVC single wall corrugated pipe production line

#### **Prouduct description**

PVC PP PE single wall corrugated pipes produced by our single wall corrugated pipe machine have many features such as high intensity,good flexibility,high temperature resistance,resistant to corrosion and abrasion etc.

They has large market which are widely used in the fields of auto wire, electric thread-passing pipes, protective pipes of lamps and lanterns wire, circuit of machine tool, tubes of air conditioner and washing machine and so on.

#### **Technical parameter**

| pipe diameter range(mm) | 4.5-9mm      | 9-32mm       | 32-50mm      |
|-------------------------|--------------|--------------|--------------|
| extruder model          | SJ-30        | SJ-45        | SJ-65        |
| motor p