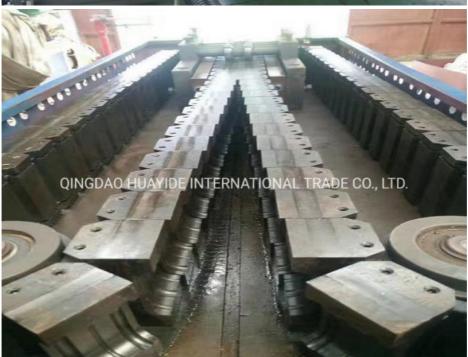

has large market which are widely used in the fields of auto wire, electric thread-passing pipes, protective pipes of lamps and lanterns wire, circuit of machine tool, tubes of air conditioner and washing machine and so on.

#### **Technical parameter**

| pipe diameter range(mm) | 4.5-9mm      | 9-32mm       | 32-50mm      |
|-------------------------|--------------|--------------|--------------|
| extruder model          | SJ-30        | SJ-45        | SJ-65        |
| motor power(kw)         | 4            | 11           | 18.5         |
| capacity(kg/h)          | 10           | 40           | 80           |
| cooling way             | water or air | water or air | water or air |
| production speed(m/min) | 6-10         | 8-15         | 10-17        |

#### **Machine details**











#### Our customer&exhibition







Packing

### EXPORTED TO MIDDLE EAST, AFRICA, SOUTH AMERICA, SOUTH-EAST ASIA, RUSSIA AND OTHER

















Cingdao Changyue Plastic Machinery Co., Ltd.





edward@hualideplast.com



plasticextrudersmachine.com

SOUTH LONGYI ROAD, NO.2 JIAOXI INDUSTRIAL ZONE, JIAOZHOU CITY, QIGNDAO, CHINA