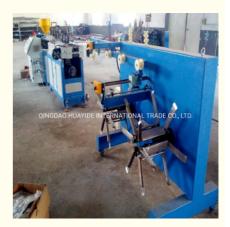

# Computerized PE Single Wall Corrugated Pipe Machinery SJ65/33 with Design

#### **Basic Information**

Place of Origin: Shandong, China
Brand Name: Changyue
Certification: ISO9001

Packaging Details: Export Film Packing / According To

Customer

• Delivery Time: 15 Days (1 - 1 Pieces) To Be Negotiated ( >

1 Pieces)



### **Product Specification**

Model NO.: SJ65/33

Engagement System: Full Intermeshing
Screw Channel Structure: Deep Screw
Exhaust: Exhaust
Automation: Automatic
Computerized: Computerized
Transport Package: Film

Specification: 20-63mmTrademark: HYD

Origin: Shandong, ChinaType: Pipe Extruder

Plastic Processed:

Product Type: Extrusion Molding Machine

• Feeding Mode: One Feed

Assembly Structure: Separate Type Extruder



#### More Images







## PE PVC single wall corrugated pipe production line

#### **Prouduct description**

PVC PP PE single wall corrugated pipes produced by our single wall corrugated pipe machine have many features such as high intensity,good flexibility,high temperature resistance,resistant to corrosion and abrasion etc.

They has large market which are widely used in the fields of auto wire, electric thread-passing pipes, protective pipes of lamps and lanterns wire, circuit of machine tool, tubes of air conditioner and washing machine and so on.

#### **Technical parameter**

| pipe diameter range(mm) | 4.5-9mm      | 9-32mm       | 32-50mm      |
|-------------------------|--------------|--------------|--------------|
| extruder model          | SJ-30        | SJ-45        | SJ-6