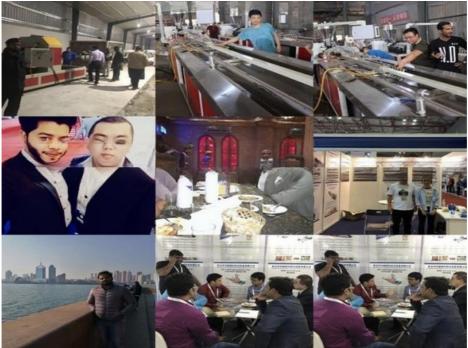

d in the fields of auto wire, electric thread-passing pipes, protective pipes of lamps and lanterns wire, circuit of machine tool, tubes of air conditioner and washing machine and so on.

#### **Technical parameter**

| pipe diameter range(mm) | 4.5-9mm      | 9-32mm       | 32-50mm      |
|-------------------------|--------------|--------------|--------------|
| extruder model          | SJ-30        | SJ-45        | SJ-65        |
| motor power(kw)         | 4            | 11           | 18.5         |
| capacity(kg/h)          | 10           | 40           | 80           |
| cooling way             | water or air | water or air | water or air |
| production speed(m/min) | 6-10         | 8-15         | 10-17        |

#### **Machine details**











#### Our customer&exhibition







Packing

### EXPORTED TO MIDDLE EAST, AFRICA, SOUTH AMERICA, SOUTH-EAST ASIA, RUSSIA AND OTHER

















Cingdao Changyue Plastic Machinery Co., Ltd.





edward@hualideplast.com



plasticextrudersmachine.com

SOUTH LONGYI ROAD, NO.2 JIAOXI INDUSTRIAL ZONE, JIAOZHOU CITY, QIGNDAO, CHINA