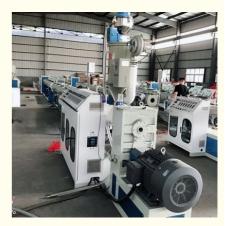

# Manufacturing PPR Tube Extruder Machine with Single-Screw Technology

## **Basic Information**

Place of Origin: Shandong, China
Brand Name: Changyue
Certification: ISO9001

Packaging Details: Export Film Packing / According To

Customer

• Delivery Time: 15 Days (1 - 1 Pieces) To Be Negotiated ( >

1 Pieces)



# **Product Specification**

Model NO.: SJ51

Engagement System: Full Intermeshing
 Screw Channel Structure: Deep Screw
 Exhaust: Exhaust
 Automation: Automatic
 Computerized: Computerized
 Transport Package: Film

Specification: 20-63mmTrademark: HYD

Origin: Shandong, ChinaType: Pipe Extruder

• Plastic Processed: PE

Product Type: Extrusion Molding Machine

• Feeding Mode: One Feed

Assembly Structure: Separate Type Extruder



## More Images





# PPR pipe production line/3 layer PPR pipe making machine

## **Prouduct description**

- 1.PLC control, high automation level
- 2.It adopt special screw stem to make good plastic-fiction result.
- 3. Adopt compound spiral engine head, effectively deleting memory function of the material
- 4. Vacuum calibration, constant temperature control, eliminating pipe stress
- 5. Adopt co-extrusion head to improve the tube with color line
- 6. High extrusion capacity, low energy consumption

## **Technical parameter**

| pipe range(mm)     | 20-63     | 20-110     | 50-160      | 16-32 |
|--------------------|-----------|------------|-------------|-------|
| extruder model     | SJ65,SJ25 | SJ75, SJ25 | SJ90 , SJ25 | SJ65  |
| extruder power(kw) | 94        | 175        | 215