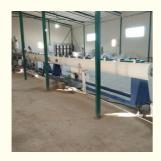

# Manufacturing PPR Tube Extruder Machine with Single-Screw Technology

## **Basic Information**

Place of Origin: Shandong, China
Brand Name: Changyue
Certification: ISO9001

Packaging Details: Export Film Packing / According To

Customer

• Delivery Time: 15 Days (1 - 1 Pieces) To Be Negotiated ( >

1 Pieces)



# **Product Specification**

Model NO.: SJ51

Engagement System: Full Intermeshing
 Screw Channel Structure: Deep Screw
 Exhaust: Exhaust
 Automation: Automatic
 Computerized: Computerized
 Transport Package: Film

Specification: 20-63mmTrademark: HYD

Origin: Shandong, ChinaType: Pipe Extruder

• Plastic Processed: PE

Product Type: Extrusion Molding Machine

• Feeding Mode: One Feed

Assembly Structure: Separate Type Extruder



## More Images





# PPR pipe production line/3 layer PPR pipe making machine

## **Prouduct description**

- 1.PLC control, high automation level
- 2.It adopt special screw stem to make good plastic-fiction result.
- 3. Adopt compound spiral engine head, effectively deleting memory function of the material
- 4. Vacuum calibration, constant temperature control, eliminating pipe stress
- 5. Adopt co-extrusion head to improve the tube with color line
- 6. High extrusion capacity, low energy consumption

## **Technical parameter**

| pipe range(mm)     | 20-63     | 20-110     | 50-160      | 16-32 |
|--------------------|-----------|------------|-------------|-------|
| extruder model     | SJ65,SJ25 | SJ75, SJ25 | SJ90 , SJ25 | SJ65  |
| extruder power(kw) | 94        | 175        | 215         | 75    |