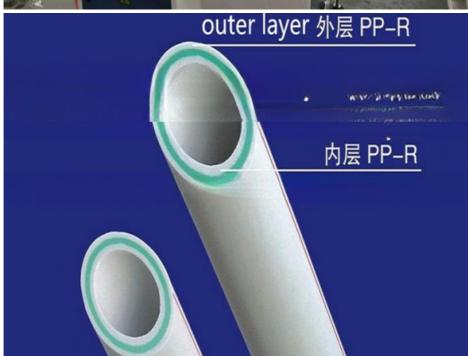

# PPR pipe production line/3 layer PPR pipe making machine

## **Prouduct description**

- 1.PLC control, high automation level
- 2.It adopt special screw stem to make good plastic-fiction result.
- 3. Adopt compound spiral engine head, effectively deleting memory function of the material
- 4. Vacuum calibration, constant temperature control, eliminating pipe stress
- 5. Adopt co-extrusion head to improve the tube with color line
- 6. High extrusion capacity, low energy consumption