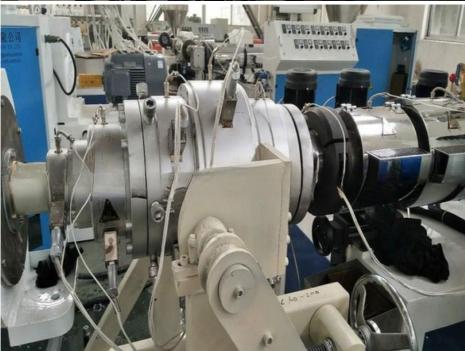

C control, high automation level
- 2.It adopt special screw stem to make good plastic-fiction result.
- 3. Adopt compound spiral engine head, effectively deleting memory function of the material
- 4. Vacuum calibration, constant temperature control, eliminating pipe stress
- 5. Adopt co-extrusion head to improve the tube with color line
- 6. High extrusion capacity, low energy consumption

## **Technical parameter**

| pipe range(mm)     | 20-63     | 20-110     | 50-160      | 16-32 |
|--------------------|-----------|------------|-------------|-------|
| extruder model     | SJ65,SJ25 | SJ75, SJ25 | SJ90 , SJ25 | SJ65  |
| extruder power(kw) | 94        | 175        | 215         | 75    |
| max.output(kg/h)   | 120       | 160        | 230         | 100   |

#### **Machine details**









Our customer&exhibition







## **Packing**

EXPORTED TO MIDDLE EAST, AFRICA, SOUTH AMERICA, SOUTH-EAST ASIA, RUSSIA AND OTHER

















Cingdao Changyue Plastic Machinery Co., Ltd.



0086 13705428176





edward@hualideplast.com plasticextrudersmachine.com

SOUTH LONGYI ROAD, NO.2 JIAOXI INDUSTRIAL ZONE, JIAOZHOU CITY, QIGNDAO, CHINA