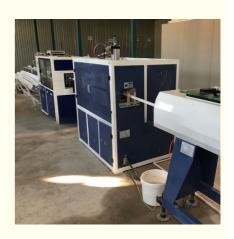

# Manufacturing PPR Tube Extruder Machine with Single-Screw Technology

## **Basic Information**

Place of Origin: Shandong, China
Brand Name: Changyue
Certification: ISO9001

Packaging Details: Export Film Packing / According To

Customer

• Delivery Time: 15 Days (1 - 1 Pieces) To Be Negotiated ( >

1 Pieces)



# **Product Specification**

Model NO.: SJ51

Engagement System: Full Intermeshing
 Screw Channel Structure: Deep Screw
 Exhaust: Exhaust
 Automation: Automatic
 Computerized: Computerized
 Transport Package: Film

Specification: 20-63mmTrademark: HYD

Origin: Shandong, ChinaType: Pipe Extruder

• Plastic Processed: PE

Product Type: Extrusion Molding Machine

• Feeding Mode: One Feed

Assembly Structure: Separate Type Extruder



## More Images





# PPR pipe production line/3 layer PPR pipe making machine

## **Prouduct description**

- 1.PLC control, high automation level
- 2.It adopt special screw stem to make good plastic-fiction result.
- 3. Adopt compound spiral engine head, effectively deleting memory function of the material
- 4. Vacuum calibration, constant temperature control