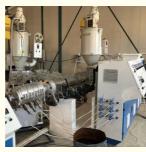

# Manufacturing PPR Tube Extruder Machine with Single-Screw Technology

## **Basic Information**

Place of Origin: Shandong, China
Brand Name: Changyue
Certification: ISO9001

Packaging Details: Export Film Packing / According To

Customer

• Delivery Time: 15 Days (1 - 1 Pieces) To Be Negotiated ( >

1 Pieces)



# **Product Specification**

Model NO.: SJ51

Engagement System: Full Intermeshing
 Screw Channel Structure: Deep Screw
 Exhaust: Exhaust
 Automation: Automatic
 Computerized: Computerized
 Transport Package: Film

Specification: 20-63mmTrademark: HYD

Origin: Shandong, ChinaType: Pipe Extruder

• Plastic Processed: PE

Product Type: Extrusion Molding Machine

• Feeding Mode: One Feed

Assembly Structure: Separate Type Extruder



## More Images





# PPR pipe production line/3 layer PPR pipe making machine

## **Prouduct description**

- 1.PLC control, high automation level
- 2.It adopt special screw stem to make good plastic-fiction result.
- 3. Adopt compound spiral engine head, effectively deleting memory function of the material
- 4. Vacuum calibration, constant temperature control, eliminating pipe stress
- 5. Adopt co-extrusion head to improve the tube with color line
- 6. High extrusion capacity, low energy consumption

## **Technical parameter**

| pipe range(mm)     | 20-63     | 20-110     | 50-160      | 16-32 |
|--------------------|-----------|------------|-------------|-------|
| extruder model     | SJ65,SJ25 | SJ75, SJ25 | SJ90 , SJ25 | SJ65  |
| extruder power(kw) | 94        | 175        | 215         | 75    |
|