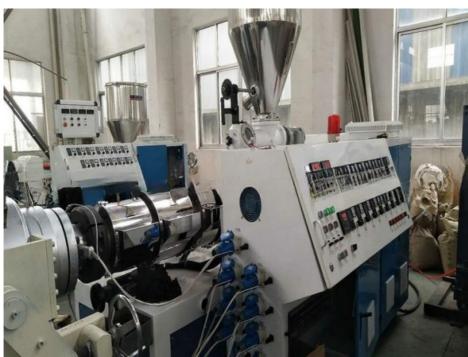

# PPR pipe production line/3 layer PPR pipe making machine

## **Prouduct description**

- 1.PLC control, high automation level
- 2.It adopt special screw stem to make good plastic-fiction result.
- 3. Adopt compound spiral engine head, effectively deleting memory function of the material
- 4. Vacuum calibration, constant temperature control, eliminating pipe stress
- 5. Adopt co-extrusion head to improve the tube with color line
- 6. High extrusion capacity, low energy consumption

#### **Machine details**

Our customer&exhibition