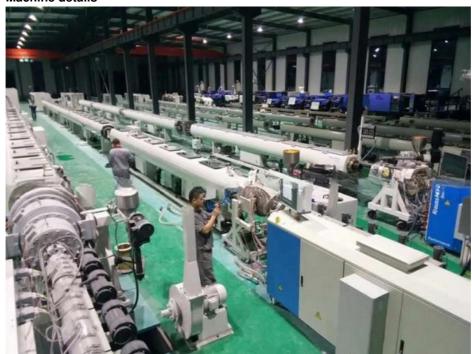

- 1.PLC control, high automation level
- 2.It adopt special screw stem to make good plastic-fiction result.
- 3. Adopt compound spiral engine head, effectively deleting memory function of the material
- 4. Vacuum calibration, constant temperature control, eliminating pipe stress
- 5. Adopt co-extrusion head to improve the tube with color line
- 6. High extrusion capacity, low energy consumption

### **Technical parameter**

| pipe range(mm)     | 20-63     | 20-110     | 50-160      | 16-32 |
|--------------------|-----------|------------|-------------|-------|
| extruder model     | SJ65,SJ25 | SJ75, SJ25 | SJ90 , SJ25 | SJ65  |
| extruder power(kw) | 94        | 175        | 215         | 75    |
| max.output(kg/h)   | 120       | 160        | 230         | 100   |

### Machine details









Our customer&exhibition







## **Packing**

EXPORTED TO MIDDLE EAST, AFRICA, SOUTH AMERICA, SOUTH-EAST ASIA, RUSSIA AND OTHER

















Cingdao Changyue Plastic Machinery Co., Ltd.







© 0086 13705428176 edward@hualideplast.com plasticextrudersmachine.com

SOUTH LONGYI ROAD, NO.2 JIAOXI INDUSTRIAL ZONE, JIAOZHOU CITY, QIGNDAO, CHINA