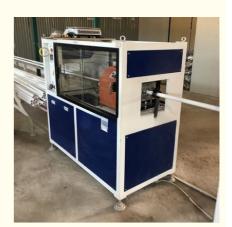

# PP PPR PE PVC Pipe Extruder Machine 50mm-160mm Plastic Pipe Production Line

### **Basic Information**

. Place of Origin: Shandong, China Brand Name: Changyue · Certification: ISO9001

· Packaging Details: Export Film Packing / According To

Customer

• Delivery Time: 15 Days (1 - 1 Pieces) To Be Negotiated (>

1 Pieces)



# **Product Specification**

Model NO.: 65/33

• Engagement System: Full Intermeshing Screw Channel Structure: Deep Screw • Exhaust: Exhaust · Automation: Automatic • Computerized: Computerized

Film • Transport Package: Specification: 20-63mm Trademark: HYD

• Origin: Shandong, China Pipe Extruder • Type:

• Plastic Processed:

• Product Type: Extrusion Molding Machine

One Feed Feeding Mode:

 Assembly Structure: Separate Type Extruder



## More Images





# **Product Description**

Deep Screw Channel Structure One Feed PPR Pipe Making Machine for Affordable Production **PPR pipe production line** 

### **Prouduct description**

- 1.PLC control, high automation level
- 2.It adopt special screw stem to make good plastic-fiction result.
- 3. Adopt compound spiral engine head, effectively deleting memory function of the material
- 4. Vacuum calibration, constant temperature control, eliminating pipe stress
- 5. Adopt co-extrusion head to improve the tube with color line
- 6. High extrusion capacity, low energy consumption

### **Technical parameter**

| pipe range(mm)     | 20-63     | 20-110     | 50-160      | 16-32 |
|--------------------|-----------|------------|-------------|-------|
| extruder model     | SJ65,SJ25 |