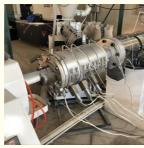

# PP PPR PE PVC Pipe Extruder Machine 50mm-160mm Plastic Pipe Production Line

### **Basic Information**

. Place of Origin: Shandong, China Brand Name: Changyue · Certification: ISO9001

· Packaging Details: Export Film Packing / According To

Customer

• Delivery Time: 15 Days (1 - 1 Pieces) To Be Negotiated (>

1 Pieces)



# **Product Specification**

Model NO.: 65/33

• Engagement System: Full Intermeshing Screw Channel Structure: Deep Screw • Exhaust: Exhaust · Automation: Automatic • Computerized: Computerized

Film • Transport Package: Specification: 20-63mm Trademark: HYD

• Origin: Shandong, China Pipe Extruder • Type:

• Plastic Processed:

• Product Type: Extrusion Molding Machine

One Feed Feeding Mode:

 Assembly Structure: Separate Type Extruder



## More Images





# **Product Description**

Deep Screw Channel Structure One Feed PPR Pipe Making Machine for Affordable Production **PPR pipe production line** 

### **Prouduct description**

- 1.PLC control, high automation level
- 2.It adopt special screw stem to make good plastic-fiction result.
- 3. Adopt compound spiral engine head, effectively deleting memory function of the material
- 4. Vacuum calibration, constant temperature control, eliminating pipe stress
- 5. Adopt co-extrusion head to improve the tube with color line
- 6. High extrusion capacity, low energy consumption

### **Technical parameter**

| pipe range(mm)     | 20-63     | 20-110     | 50-160      | 16-32 |
|--------------------|-----------|------------|-------------|-------|
| extruder model     | SJ65,SJ25 | SJ75, SJ25 | SJ90 ,