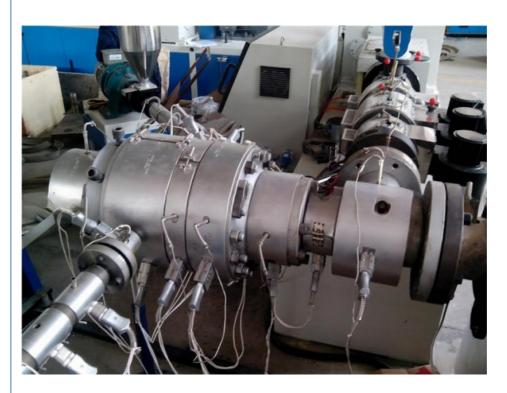

1.PLC control, high automation level
- 2.It adopt special screw stem to make good plastic-fiction result.
- 3. Adopt compound spiral engine head, effectively deleting memory function of the material
- 4. Vacuum calibration, constant temperature control, eliminating pipe stress
- 5. Adopt co-extrusion head to improve the tube with color line
- 6. High extrusion capacity, low energy consumption

### **Technical parameter**

| pipe range(mm)     | 20-63     | 20-110     | 50-160      | 16-32 |
|--------------------|-----------|------------|-------------|-------|
| extruder model     | SJ65,SJ25 | SJ75, SJ25 | SJ90 , SJ25 | SJ65  |
| extruder power(kw) | 94        | 175        | 215         | 75    |
| max.output(kg/h)   | 120       | 160        | 230         | 100   |

### Machine details









Our customer&exhibition







## **Packing**

EXPORTED TO MIDDLE EAST, AFRICA, SOUTH AMERICA, SOUTH-EAST ASIA, RUSSIA AND OTHER

















Cingdao Changyue Plastic Machinery Co., Ltd.







© 0086 13705428176 edward@hualideplast.com plasticextrudersmachine.com

SOUTH LONGYI ROAD, NO.2 JIAOXI INDUSTRIAL ZONE, JIAOZHOU CITY, QIGNDAO, CHINA