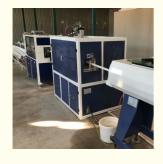

# PP PPR PE PVC Pipe Extruder Machine 50mm-160mm Plastic Pipe Production Line

### **Basic Information**

. Place of Origin: Shandong, China Brand Name: Changyue · Certification: ISO9001

· Packaging Details: Export Film Packing / According To

Customer

• Delivery Time: 15 Days (1 - 1 Pieces) To Be Negotiated (>

1 Pieces)



# **Product Specification**

Model NO.: 65/33

• Engagement System: Full Intermeshing Screw Channel Structure: Deep Screw • Exhaust: Exhaust · Automation: Automatic • Computerized: Computerized

Film • Transport Package: Specification: 20-63mm Trademark: HYD

• Origin: Shandong, China Pipe Extruder • Type:

• Plastic Processed:

• Product Type: Extrusion Molding Machine

One Feed Feeding Mode:

 Assembly Structure: Separate Type Extruder



## More Images





# **Product Description**

Deep Screw Channel Structure One Feed PPR Pipe Making Machine for Affordable Production **PPR pipe production line** 

### **Prouduct description**

- 1.PLC control, high automation level
- 2.It adopt special screw stem to make good plastic-fiction result.
- 3. Adopt compound spiral engine head, effectively deleting memory function of the material
- 4. Vacuum calibration, constant temperature control, eliminating pipe stress
- 5. Adopt co-extrusion head to improve the tube with color line
- 6. High extrusion capacity, low energy consumption

### **Technical parameter**

| pipe range(mm)     | 20-63     | 20-110     | 50-160      | 16-32 |
|--------------------|-----------|------------|-------------|-------|
| extruder model     | SJ65,SJ25 | SJ75, SJ25 | SJ90