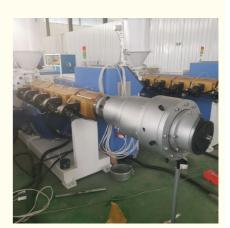

#### **Process Flow:**

Raw material+master batches-Mixing-Vacuum feeder-Plastic hopper drier-Single screw extruder- Co-extruder for color string&multi layers-Mould-Vacuum calibration tank-Spray cooling water tank-Haul off-No dust cutter-double/single disc winding/stacker-Final product inspecting&packing

#### **Machine details**

Our customer&exhibition

Packing