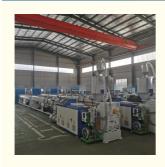

# Weg/Siemens 20-63mm HDPE Pipe Extruder Machine Production Line for Customer Requirements

### **Basic Information**

Place of Origin: Shandong, China
Brand Name: Changyue
Certification: ISO9001

Packaging Details: Export Film Packing / According To

Customer

• Delivery Time: 15 Days (1 - 1 Pieces) To Be Negotiated ( >

1 Pieces)



# **Product Specification**

Model NO.: 65/33Feeding Mode: One Feed

• Assembly Structure: Separate Type Extruder

Screw: Single-Screw • Engagement System: Full Intermeshing Screw Channel Structure: Deep Screw Exhaust • Exhaust: Automation: Automatic · Computerized: Computerized Motor Brand: Weg/Siemens ABB/Delta • Inverter Brand: Qingdao Port . Loading Port: Machine Output: 12000kg/H Transport Package: Film

20-63mm



# More Images

Specification:









# **HDPE** pipe production line

#### **Prouduct description**

PE pipe extrusion machine is mainly used for producing agricultural irrigation pipes, drainage pipes, gas pipes, water supplying pipes, cable conduit pipes etc. The pipe has some excellent features such as heating resistant, etc. our extrusion line is designed with high efficiency extruder and equipped with reducer which is high speed and low noise, Gravimetric dosing unit and ultrasonic thickness indicator can be assembled according to customer's demand to ascend the priecise of the pipes. Turn key solution can be provided, like laser printer, crusher, shredder, water chiller, air compressor etc. to achieve high-grade and automatic tube production.

#### **Process Flow:**

Raw material+master batches-Mixing-Vacuum fee