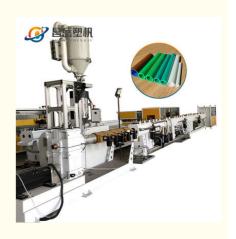

# **HDPE** pipe production line

#### **Prouduct description**

PE pipe extrusion machine is mainly used for producing agricultural irrigation pipes, drainage pipes, gas pipes, water supplying pipes, cable conduit pipes etc. The pipe has some excellent features such as heating resistant, etc. our extrusion line is designed with high efficiency extruder and equipped with reducer which is high speed and low noise, Gravimetric dosing unit and ultrasonic thickness indicator can be assembled according to customer's demand to ascend the priecise of the pipes. Turn key solution can be provided, like laser printer, crusher, shredder, water chiller, air compressor etc. to achieve high-grade and automatic tube production.