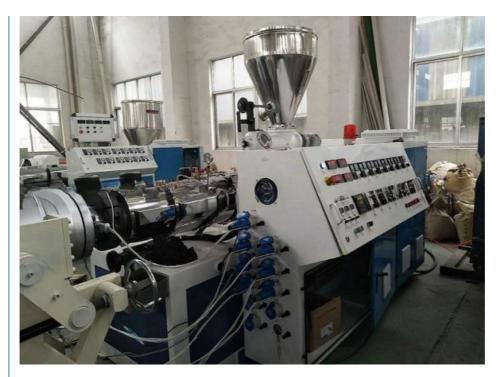

# **Product Specification**

Model NO.: SJ65/38

Engagement System: Full Intermeshing
 Screw Channel Structure: Deep Screw
 Exhaust: Exhaust
 Automation: Automatic
 Computerized: Computerized

Transport Package: FilmSpecification: 20-63mmTrademark: HYD

Origin: Shandong, ChinaType: Pipe Extruder

Plastic Processed:

Product Type: Extrusion Molding Machine

• Feeding Mode: One Feed

Assembly Structure: Separate Type Extruder

#### **Prouduct description**

PE pipe extrusion machine is mainly used for producing agricultural irrigation pipes, drainage pipes, gas pipes, water supplying pipes, cable conduit pipes etc. The pipe has some excellent features such as heating resistant, etc. our extrusion line is designed with high efficiency extruder and equipped with reducer which is high speed and low noise, Gravimetric dosing unit and ultrasonic thickness indicator can be assembled according to customer's demand to ascend the priecise of the pipes. Turn key solution can be provided, like laser printer, crusher, shredder, water chiller, air compressor etc. to achieve high-grade and automatic tube production.