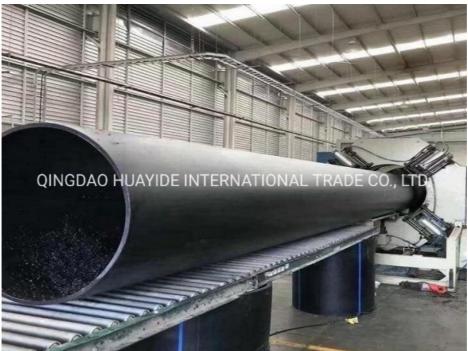

# **HDPE** pipe production line

#### **Prouduct description**

PE pipe extrusion machine is mainly used for producing agricultural irrigation pipes, drainage pipes, gas pipes, water supplying pipes, cable conduit pipes etc. The pipe has some excellent features such as heating resistant, etc. our extrusion line is designed with high efficiency extruder and equipped with reducer which is high speed and low noise, Gravimetric dosing unit and ultrasonic thickness indicator can be assembled according to customer's demand to ascend the priecise of the pipes. Turn key solution can be provided, like laser printer, crusher, shredder, water chiller, air compressor etc. to achieve high-grade and automatic tube production.