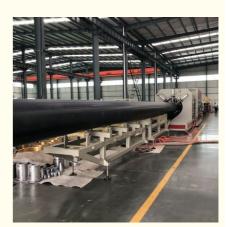

# **HDPE** pipe production line

#### **Process Flow:**

Raw material+master batches-Mixing-Vacuum feeder-Plastic hopper drier-Single screw extruder- Co-extruder for color string&multi layers-Mould-Vacuum calibration tank-Spray cooling water tank-Haul off-No dust cutter-double/single disc winding/stacker-Final product inspecting&packing