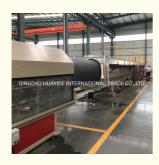

# **HDPE** pipe production line

#### **Prouduct description**

PE pipe extrusion machine is mainly used for producing agricultural irrigation pipes, drainage pipes, gas pipes, water supplying pipes, cable conduit pipes etc. The pipe has some excellent features such as heating resistant, etc. our extrusion line is designed with high efficiency extruder and equipped with reducer which is high speed and low noise, Gravimetric dosing unit and ultrasonic thickness indicator can be assembled according to customer's demand to ascend the priecise of the pipes. Turn key solution can be provided, like laser printer, crusher, shredder, water chiller, air compressor etc. to achieve high-grade and automatic tube production.

#### **Machine details**

Our customer&exhibition