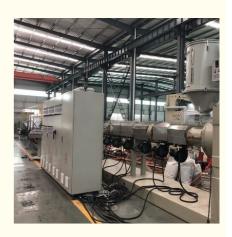

# **HDPE** pipe production line

#### **Prouduct description**

PE pipe extrusion machine is mainly used for producing agricultural irrigation pipes, drainage pipes, gas pipes, water supplying pipes, cable conduit pipes etc. The pipe has some excellent features such as heating resistant, etc. our extrusion line is designed with high efficiency extruder and equipped with reducer which is high speed and low noise, Gravimetric dosing unit and ultrasonic thickness indicator can be assembled according to customer's demand to ascend the priecise of the pipes. Turn key solution can be provided, like laser printer, crusher, shredder, water chiller, air compressor etc. to achieve high-grade and automatic tube production.

#### **Machine details**

Our customer&exhibition