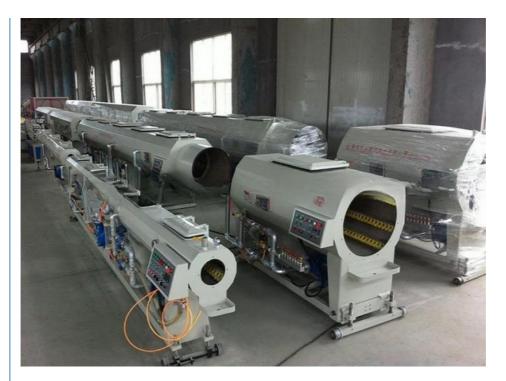

| 130         | 220     | 410     | 580     | 580     | 900     | 1150     |

#### **Machine details**











Our customer&exhibition







# **Packing**

EXPORTED TO MIDDLE EAST, AFRICA, SOUTH AMERICA, SOUTH-EAST ASIA, RUSSIA AND OTHER

















Cingdao Changyue Plastic Machinery Co., Ltd.





© 0086 13705428176 edward@hualideplast.com



plasticextrudersmachine.com

SOUTH LONGYI ROAD, NO.2 JIAOXI INDUSTRIAL ZONE, JIAOZHOU CITY, QIGNDAO, CHINA