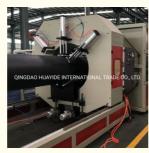

# **HDPE** pipe production line

#### **Prouduct description**

PE pipe extrusion machine is mainly used for producing agricultural irrigation pipes, drainage pipes, gas pipes, water supplying pipes, cable conduit pipes etc. The pipe has some excellent features such as heating resistant, etc. our extrusion line is designed with high efficiency extruder and equipped with reducer which is high speed and low noise, Gravimetric dosing unit and ultrasonic thickness indicator can be assembled according to customer's demand to ascend the priecise of the pipes. Turn key solution can be provided, like laser printer, crusher, shredder, water chiller, air compressor etc. to achieve high-grade and automatic tube production.

#### **Machine details**

Our customer&exhibition