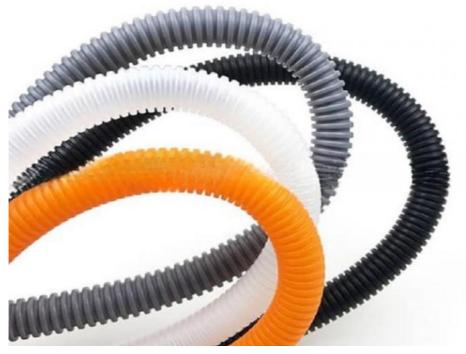

## **Prouduct description**

PVC PP PE single wall corrugated pipes produced by our single wall corrugated pipe machine have many features such as high intensity,good flexibility,high temperature resistance,resistant to corrosion and abrasion etc.

They has large market which are widely used in the fields of auto wire, electric thread-passing pipes, protective pipes of lamps and lanterns wire, circuit of machine tool, tubes of air conditioner and washing machine and so on.