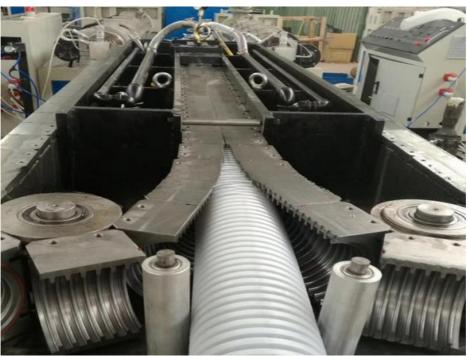

They has large market which are widely used in the fields of auto wire, electric thread-passing pipes, protective pipes of lamps and lanterns wire, circuit of machine tool, tubes of air conditioner and washing machine and so on.

### **Technical parameter**

| pipe diameter range(mm) | 4.5-9mm      | 9-32mm       | 32-50mm      |
|-------------------------|--------------|--------------|--------------|
| extruder model          | SJ-30        | SJ-45        | SJ-65        |
| motor power(kw)         | 4            | 11           | 18.5         |
| capacity(kg/h)          | 10           | 40           | 80           |
| cooling way             | water or air | water or air | water or air |
| production speed(m/min) | 6-10         | 8-15         | 10-17        |

### **Machine details**









Our customer&exhibition







# **Packing**

EXPORTED TO MIDDLE EAST, AFRICA, SOUTH AMERICA, SOUTH-EAST ASIA, RUSSIA AND OTHER

















Cingdao Changyue Plastic Machinery Co., Ltd.