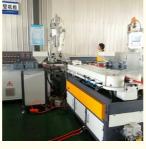

# **Product Specification**

Model NO.: 65/33

Engagement System: Full Intermeshing
 Screw Channel Structure: Deep Screw
 Exhaust: Exhaust
 Automation: Automatic
 Computerized: Computerized
 Transport Package: Film

Specification: 20-63mmTrademark: HYD

Origin: Shandong, ChinaType: Pipe Extruder

Plastic Processed:

Product Type: Extrusion Molding Machine

• Feeding Mode: One Feed

Assembly Structure: Separate Type Extruder

### **Machine details**

Our customer&exhibition