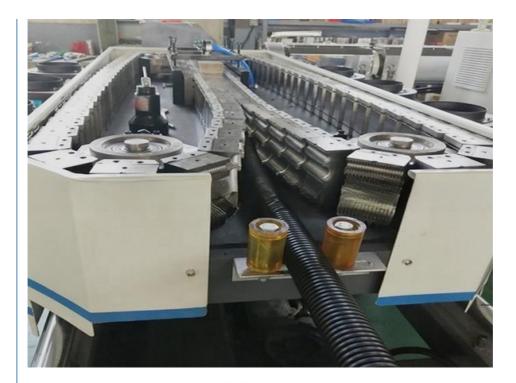

They has large market which are widely used in the fields of auto wire, electric thread-passing pipes, protective pipes of lamps and lanterns wire, circuit of machine tool, tubes of air conditioner and washing machine and so on.

### **Technical parameter**

| pipe diameter range(mm) | 4.5-9mm      | 9-32mm       | 32-50mm      |
|-------------------------|--------------|--------------|--------------|
| extruder model          | SJ-30        | SJ-45        | SJ-65        |
| motor power(kw)         | 4            | 11           | 18.5         |
| capacity(kg/h)          | 10           | 40           | 80           |
| cooling way             | water or air | water or air | water or air |
| production speed(m/min) | 6-10         | 8-15         | 10-17        |

### **Machine details**









Our customer&exhibition







# **Packing**

EXPORTED TO MIDDLE EAST, AFRICA, SOUTH AMERICA, SOUTH-EAST ASIA, RUSSIA AND OTHER

















Cingdao Changyue Plastic Machinery Co., Ltd.