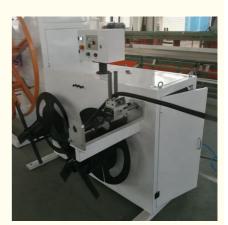

# 20mm-63mm Corrugated Tube Extrusion Line Single Wall PVC Pipe Extruder

## **Basic Information**

Place of Origin: Shandong, China
Brand Name: Changyue
Certification: ISO9001

Packaging Details: Export Film Packing / According To

Customer

• Delivery Time: 15 Days (1 - 1 Pieces) To Be Negotiated ( >

1 Pieces)



# **Product Specification**

Model NO.: 65/33

Engagement System: Full Intermeshing
 Screw Channel Structure: Deep Screw
 Exhaust: Exhaust
 Automation: Automatic
 Computerized: Computerized
 Transport Package: Film

Specification: 20-63mmTrademark: HYD

Origin: Shandong, ChinaType: Pipe Extruder

Plastic Processed:

Product Type: Extrusion Molding Machine

• Feeding Mode: One Feed

Assembly Structure: Separate Type Extruder



# More Images





# **Product Description**

Changyue Pipe Extruder Deep Screw Channel Structure PVC Single Wall Corrugated Machine

# PE PVC single wall corrugated pipe production line

## **Prouduct description**

PVC PP PE single wall corrugated pipes produced by our single wall corrugated pipe machine have many features such as high intensity,good flexibility,high temperature resistance,resistant to corrosion and abrasion etc.

They has large market which are widely used in the fields of auto wire, electric thread-passing pipes, protective pipes of lamps and lanterns wire, circuit of machine tool, tubes of air conditioner and washing machine and so on.

### **Technical parameter**

| pipe diameter range(mm) | 4.5-9mm      | 9-32mm       | 32-50mm      |
|-------------------------|--