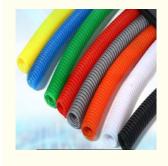

## **Prouduct description**

PVC PP PE single wall corrugated pipes produced by our single wall corrugated pipe machine have many features such as high intensity,good flexibility,high temperature resistance,resistant to corrosion and abrasion etc.

They has large market which are widely used in the fields of auto wire, electric thread-passing pipes, protective pipes of lamps and lanterns wire, circuit of machine tool, tubes of air conditioner and washing machine and so on.