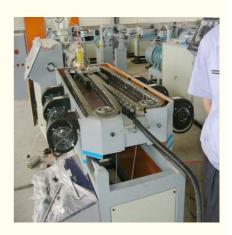

# 20-63mm Single-Screw PE PVC Corrugated Pipe Production Line with Best Energy Saving

### **Basic Information**

Place of Origin: Shandong, China
Brand Name: Changyue
Certification: ISO9001

Packaging Details: Export Film Packing / According To

Customer

• Delivery Time: 15 Days (1 - 1 Pieces) To Be Negotiated ( >

1 Pieces)



## **Product Specification**

Model NO.: SJ65/33

Engagement System: Full Intermeshing
 Screw Channel Structure: Deep Screw
 Exhaust: Exhaust
 Automation: Automatic
 Computerized: Computerized

Transport Package: FilmSpecification: 20-63mmTrademark: HYD

Origin: Shandong, ChinaType: Pipe Extruder

Plastic Processed:

Product Type: Extrusion Molding Machine

• Feeding Mode: One Feed

Assembly Structure: Separate Type Extruder



## More Images





## PE PVC single wall corrugated pipe production line

### **Prouduct description**

PVC PP PE single wall corrugated pipes produced by our single wall corrugated pipe machine have many features such as high intensity,good flexibility,high temperature resistance,resistant to corrosion and abrasion etc.

They has large market which are widely us