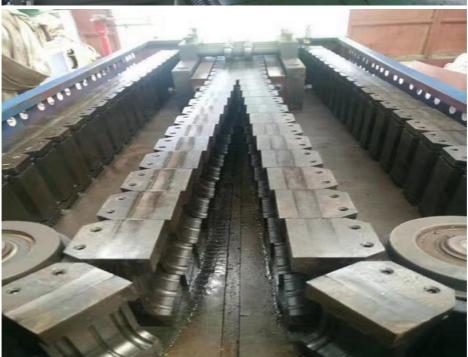

ey has large market which are widely used in the fields of auto wire, electric thread-passing pipes, protective pipes of lamps and lanterns wire, circuit of machine tool, tubes of air conditioner and washing machine and so on.

## **Technical parameter**

| pipe diameter range(mm) | 4.5-9mm      | 9-32mm       | 32-50mm      |
|-------------------------|--------------|--------------|--------------|
| extruder model          | SJ-30        | SJ-45        | SJ-65        |
| motor power(kw)         | 4            | 11           | 18.5         |
| capacity(kg/h)          | 10           | 40           | 80           |
| cooling way             | water or air | water or air | water or air |
| production speed(m/min) | 6-10         | 8-15         | 10-17        |

#### **Machine details**











## Our customer&exhibition







Packing

## EXPORTED TO MIDDLE EAST, AFRICA, SOUTH AMERICA, SOUTH-EAST ASIA, RUSSIA AND OTHER

















Cingdao Changyue Plastic Machinery Co., Ltd.





edward@hualideplast.com



plasticextrudersmachine.com

SOUTH LONGYI ROAD, NO.2 JIAOXI INDUSTRIAL ZONE, JIAOZHOU CITY, QIGNDAO, CHINA