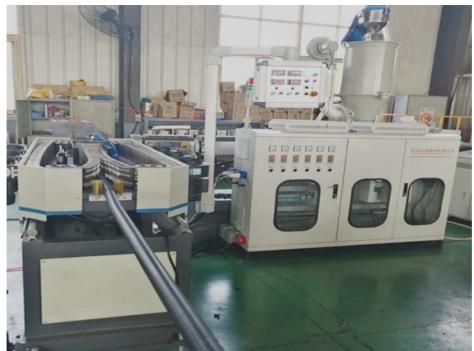

They has large market which are widely used in the fields of auto wire, electric thread-passing pipes, protective pipes of lamps and lanterns wire, circuit of machine tool, tubes of air conditioner and washing machine and so on.

## **Technical parameter**

| pipe diameter range(mm) | 4.5-9mm      | 9-32mm       | 32-50mm      |
|-------------------------|--------------|--------------|--------------|
| extruder model          | SJ-30        | SJ-45        | SJ-65        |
| motor power(kw)         | 4            | 11           | 18.5         |
| capacity(kg/h)          | 10           | 40           | 80           |
| cooling way             | water or air | water or air | water or air |
| production speed(m/min) | 6-10         | 8-15         | 10-17        |

#### **Machine details**











## Our customer&exhibition







Packing

## EXPORTED TO MIDDLE EAST, AFRICA, SOUTH AMERICA, SOUTH-EAST ASIA, RUSSIA AND OTHER

















Cingdao Changyue Plastic Machinery Co., Ltd.





edward@hualideplast.com



plasticextrudersmachine.com

SOUTH LONGYI ROAD, NO.2 JIAOXI INDUSTRIAL ZONE, JIAOZHOU CITY, QIGNDAO, CHINA