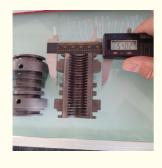

# 20-63mm Single-Screw PE PVC Corrugated Pipe Production Line with Best Energy Saving

### **Basic Information**

Place of Origin: Shandong, China
Brand Name: Changyue
Certification: ISO9001

Packaging Details: Export Film Packing / According To

Customer

• Delivery Time: 15 Days (1 - 1 Pieces) To Be Negotiated ( >

1 Pieces)



## **Product Specification**

Model NO.: SJ65/33

Engagement System: Full Intermeshing
 Screw Channel Structure: Deep Screw
 Exhaust: Exhaust
 Automation: Automatic
 Computerized: Computerized

Transport Package: FilmSpecification: 20-63mmTrademark: HYD

Origin: Shandong, ChinaType: Pipe Extruder

Plastic Processed:

Product Type: Extrusion Molding Machine

• Feeding Mode: One Feed

Assembly Structure: Separate Type Extruder



## More Images





## PE PVC single wall corrugated pipe production line

### **Prouduct description**

PVC PP PE single wall corrugated pipes produced by our single wall corrugated pipe machine have many features such as high intensity,good flexibility,high temperature resistance,resistant to corrosion and abrasion etc.

They has large market which are widely used in the fields of auto wire, electric thread-passing pipes, protective pipes of lamps and lanterns wire, circuit of machine tool, tubes of air conditioner and washing machine and so on.

## **Technical parameter**

| pipe diameter range(mm) | 4.5-9mm      | 9-32mm       | 32-50mm      |
|-------------------------|--------------|--------------|--------------|
| extruder model          | SJ-30        | SJ-45        | SJ-65        |
| motor power(