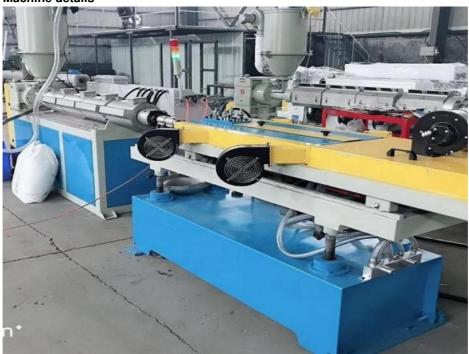

c.

They has large market which are widely used in the fields of auto wire, electric thread-passing pipes, protective pipes of lamps and lanterns wire, circuit of machine tool, tubes of air conditioner and washing machine and so on.

## **Technical parameter**

| pipe diameter range(mm) | 4.5-9mm      | 9-32mm       | 32-50mm      |
|-------------------------|--------------|--------------|--------------|
| extruder model          | SJ-30        | SJ-45        | SJ-65        |
| motor power(kw)         | 4            | 11           | 18.5         |
| capacity(kg/h)          | 10           | 40           | 80           |
| cooling way             | water or air | water or air | water or air |
| production speed(m/min) | 6-10         | 8-15         | 10-17        |

#### **Machine details**











## Our customer&exhibition







Packing

## EXPORTED TO MIDDLE EAST, AFRICA, SOUTH AMERICA, SOUTH-EAST ASIA, RUSSIA AND OTHER

















Cingdao Changyue Plastic Machinery Co., Ltd.





edward@hualideplast.com



plasticextrudersmachine.com

SOUTH LONGYI ROAD, NO.2 JIAOXI INDUSTRIAL ZONE, JIAOZHOU CITY, QIGNDAO, CHINA