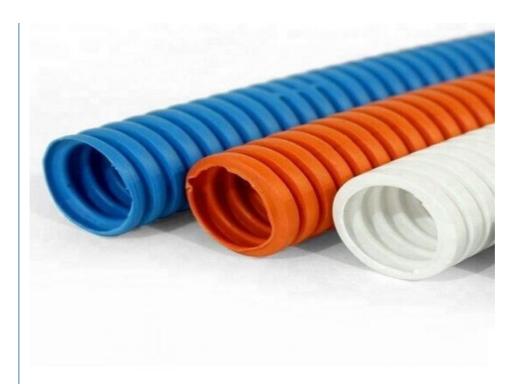

## PE PVC single wall corrugated pipe production line

### **Prouduct description**

PVC PP PE single wall corrugated pipes produced by our single wall corrugated pipe machine have many features such as high intensity,good flexibility,high temperature resistance,resistant to corrosion and abrasion etc.

They has large market which are widely used in the fields of auto wire, electric thread-passing pipes, protective pipes of lamps and lanterns wire, circuit of machine tool, tubes of air conditioner and washing machine and so on.