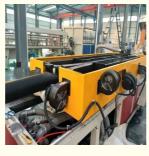

# 20-63mm Single-Screw PE PVC Corrugated Pipe Production Line with Best Energy Saving

### **Basic Information**

Place of Origin: Shandong, China
Brand Name: Changyue
Certification: ISO9001

Packaging Details: Export Film Packing / According To

Customer

• Delivery Time: 15 Days (1 - 1 Pieces) To Be Negotiated ( >

1 Pieces)



## **Product Specification**

Model NO.: SJ65/33

Engagement System: Full Intermeshing
 Screw Channel Structure: Deep Screw
 Exhaust: Exhaust
 Automation: Automatic
 Computerized: Computerized

Transport Package: FilmSpecification: 20-63mmTrademark: HYD

Origin: Shandong, ChinaType: Pipe Extruder

Plastic Processed:

Product Type: Extrusion Molding Machine

• Feeding Mode: One Feed

Assembly Structure: Separate Type Extruder



## More Images





## PE PVC single wall corrugated pipe production line

### **Prouduct description**

PVC PP PE single wall corrugated pipes produced by our single wall corrugated pipe machine have many features such as high intensity,good flexibility,high temperature resistance,resistant to corrosion and abrasion etc.

They has large market which are widely used in the fields of auto wire, electric thread-passing pipes, protective pipes of lamps and lanterns wire, circuit of machine tool, tubes of air conditioner and washing machine and so on.

## **Technical parameter**

| pipe diameter range(mm) | 4.5-9mm      | 9-32mm       | 32-50mm      |
|-------------------------|--------------|--------------|--------------|
| extruder model          | SJ-30        | SJ-45        | SJ-65        |
| motor power(kw