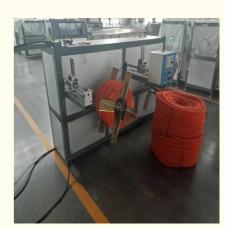

# 20-63mm Single-Screw PE PVC Corrugated Pipe Production Line with Best Energy Saving

### **Basic Information**

Place of Origin: Shandong, China
Brand Name: Changyue
Certification: ISO9001

Packaging Details: Export Film Packing / According To

Customer

• Delivery Time: 15 Days (1 - 1 Pieces) To Be Negotiated ( >

1 Pieces)



## **Product Specification**

Model NO.: SJ65/33

Engagement System: Full Intermeshing
 Screw Channel Structure: Deep Screw
 Exhaust: Exhaust
 Automation: Automatic
 Computerized: Computerized

Transport Package: FilmSpecification: 20-63mmTrademark: HYD

Origin: Shandong, ChinaType: Pipe Extruder

Plastic Processed:

Product Type: Extrusion Molding Machine

• Feeding Mode: One Feed

Assembly Structure: Separate Type Extruder



## More Images





## PE PVC single wall corrugated pipe production line

### **Prouduct description**

PVC PP PE single wall corrugated pipes produced by our single wall corrugated pipe machine have many features such as high intensity,good flexibility,high temperature resistance,resistant to corrosion and abrasion etc.

They has large market which are widely used in the fields of auto wire, electric thread-passing pipes, protective pipes of lamps and lanterns wire, circuit of machine tool, tubes of air conditioner and washing machine and so on.

## **Technical parameter**

| pipe diameter range(mm) | 4.5-9mm      | 9-32mm       | 32-50mm      |
|-------------------------|--------------|--------------|--------------|
| extruder model          | SJ-30        | SJ-45        | SJ-65