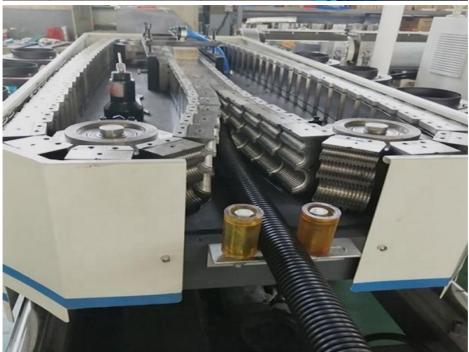

They has large market which are widely used in the fields of auto wire, electric thread-passing pipes, protective pipes of lamps and lanterns wire, circuit of machine tool, tubes of air conditioner and washing machine and so on.

## **Technical parameter**

| pipe diameter range(mm) | 4.5-9mm      | 9-32mm       | 32-50mm      |
|-------------------------|--------------|--------------|--------------|
| extruder model          | SJ-30        | SJ-45        | SJ-65        |
| motor power(kw)         | 4            | 11           | 18.5         |
| capacity(kg/h)          | 10           | 40           | 80           |
| cooling way             | water or air | water or air | water or air |
| production speed(m/min) | 6-10         | 8-15         | 10-17        |

#### **Machine details**











## Our customer&exhibition







Packing

## EXPORTED TO MIDDLE EAST, AFRICA, SOUTH AMERICA, SOUTH-EAST ASIA, RUSSIA AND OTHER

















Cingdao Changyue Plastic Machinery Co., Ltd.





edward@hualideplast.com



plasticextrudersmachine.com

SOUTH LONGYI ROAD, NO.2 JIAOXI INDUSTRIAL ZONE, JIAOZHOU CITY, QIGNDAO, CHINA