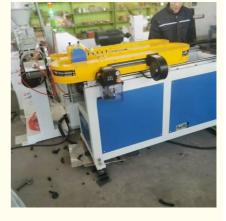

# Deep Screw Assembly Structure PVC Single Wall Corrugated Pipe Extruder for Production

## **Basic Information**

- Place of Origin:
- Brand Name:
- Certification:
- Packaging Details:
- Delivery Time:
- Shandong, China Changyue ISO9001 Export Film Packing / According To Customer 15 Days (1 - 1 Pieces) To Be Negotiated ( > 1 Pieces)



## **Product Specification**

- Model NO .:
- Engagement System: Full Intermeshing Screw Channel Structure: Deep Screw Exhaust: Exhaust • Automation: Automatic • Computerized: Computerized Film • Transport Package: Specification: 20-63mm • Trademark: HYD • Origin: Shandong, China Pipe Extruder • Type: ΡE • Plastic Processed: • Product Type:

65/33

- Feeding Mode:
- Assembly Structure:
- Extrusion Molding Machine One Feed





## More Images





## PE PVC single wall corrugated pipe production line

### **Prouduct description**

PVC PP PE single wall corrugated pipes produced by our single wall corrugated pipe machine have many features such as high intensity,good flexibility,high temperature resistance,resistant to corrosion and abrasion etc.

They has large market which are widely used in the fields of auto wire, electric thread-passing pipes, protective pipes of lamps and lanterns wire, circuit of machine tool, tubes of air conditioner and washing machine and so on.

#### **Technical parameter**

| •                       |              |              |              |
|-------------------------|--------------|--------------|--------------|
| pipe diameter range(mm) | 4.5-9mm      | 9-32mm       | 32-50mm