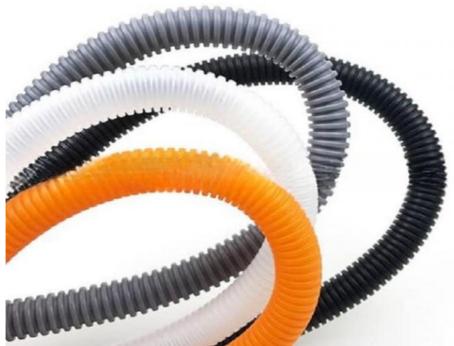

### **Prouduct description**

PVC PP PE single wall corrugated pipes produced by our single wall corrugated pipe machine have many features such as high intensity,good flexibility,high temperature resistance,resistant to corrosion and abrasion etc.

They has large market which are widely used in the fields of auto wire, electric thread-passing pipes, protective pipes of lamps and lanterns wire, circuit of machine tool, tubes of air conditioner and washing machine and so on.