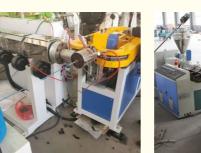

# Deep Screw Assembly Structure PVC Single Wall Corrugated Pipe Extruder for Production

## **Basic Information**

- Place of Origin:
- Brand Name:
- Certification:
- Packaging Details:
- Delivery Time:
- Shandong, China Changyue ISO9001 Export Film Packing / According To Customer 15 Days (1 - 1 Pieces) To Be Negotiated ( > 1 Pieces)



## **Product Specification**

- Model NO .:
- Engagement System: Full Intermeshing Screw Channel Structure: Deep Screw Exhaust: Exhaust • Automation: Automatic • Computerized: Computerized Film • Transport Package: Specification: 20-63mm • Trademark: HYD • Origin: Shandong, China Pipe Extruder • Type: ΡE • Plastic Processed: • Product Type:

65/33

- Feeding Mode:
- Assembly Structure:
- Extrusion Molding Machine One Feed





## More Images





## PE PVC single wall corrugated pipe production line

### **Prouduct description**

PVC PP PE single wall corrugated pipes produced by our single wall corrugated pipe machine have many features such as high intensity,good flexibility,high temperature resistance,resistant to corrosion and abrasion etc.

They has large market which are widely used in the fields of auto wire, electric thread-passing pipes, protective pipes of lamps and lanterns wire, circuit of machine tool, tubes of air conditioner and washing machine and so on.

#### **Technical parameter**

| •                       |              |              |              |
|-------------------------|--------------|--------------|--------------|
| pipe diameter range(mm) | 4.5-9mm      | 9-32mm       | 32-50mm      |
| extruder m