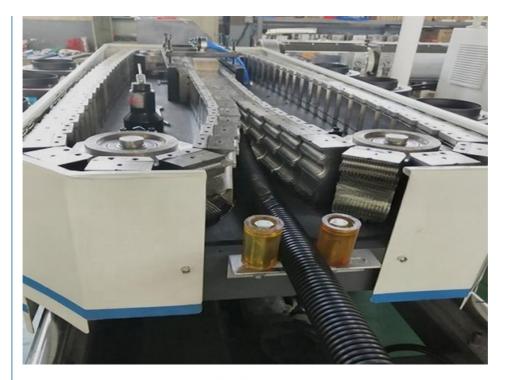

ire, circuit of machine tool, tubes of air conditioner and washing machine and so on.

#### **Technical parameter**

| •                       |              |              |              |
|-------------------------|--------------|--------------|--------------|
| pipe diameter range(mm) | 4.5-9mm      | 9-32mm       | 32-50mm      |
| extruder model          | SJ-30        | SJ-45        | SJ-65        |
| motor power(kw)         | 4            | 11           | 18.5         |
| capacity(kg/h)          | 10           | 40           | 80           |
| cooling way             | water or air | water or air | water or air |
| production speed(m/min) | 6-10         | 8-15         | 10-17        |
|                         |              |              |              |

### Machine details









Our customer&exhibition







### Packing



SOUTH LONGYI ROAD, NO.2 JIAOXI INDUSTRIAL ZONE, JIAOZHOU CITY, QIGNDAO, CHINA