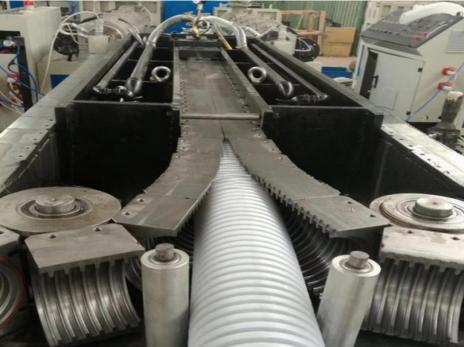

wire, circuit of machine tool, tubes of air conditioner and washing machine and so on.

#### **Technical parameter**

| •                       |              |              |              |
|-------------------------|--------------|--------------|--------------|
| pipe diameter range(mm) | 4.5-9mm      | 9-32mm       | 32-50mm      |
| extruder model          | SJ-30        | SJ-45        | SJ-65        |
| motor power(kw)         | 4            | 11           | 18.5         |
| capacity(kg/h)          | 10           | 40           | 80           |
| cooling way             | water or air | water or air | water or air |
| production speed(m/min) | 6-10         | 8-15         | 10-17        |
|                         |              |              |              |

### Machine details









Our customer&exhibition







### Packing



SOUTH LONGYI ROAD, NO.2 JIAOXI INDUSTRIAL ZONE, JIAOZHOU CITY, QIGNDAO, CHINA