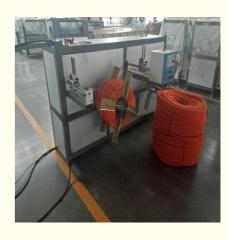

# Production One Feed PE Plastic Processed Single Wall Corrugated Pipe Extruder Machine

#### **Basic Information**

Place of Origin: Shandong, China
Brand Name: Changyue
Certification: ISO9001

Packaging Details: Export Film Packing / According To

Customer

• Delivery Time: 15 Days (1 - 1 Pieces) To Be Negotiated ( >

1 Pieces)



## **Product Specification**

Model NO.: SJ65/33

Engagement System: Full Intermeshing
 Screw Channel Structure: Deep Screw
 Exhaust: Exhaust
 Automation: Automatic
 Computerized: Computerized

Transport Package: FilmSpecification: 20-63mmTrademark: HYD

Origin: Shandong, ChinaType: Pipe Extruder

• Plastic Processed: PE

Product Type: Extrusion Molding Machine

• Feeding Mode: One Feed

Assembly Structure: Separate Type Extruder



#### More Images





# PE PVC single wall corrugated pipe production line

#### **Prouduct description**

PVC PP PE single wall corrugated pipes produced by our single wall corrugated pipe machine have many features such as high intensity,good flexibility,high temperature resistance,resistant to corrosion and abrasion etc.

They has large market which are wi