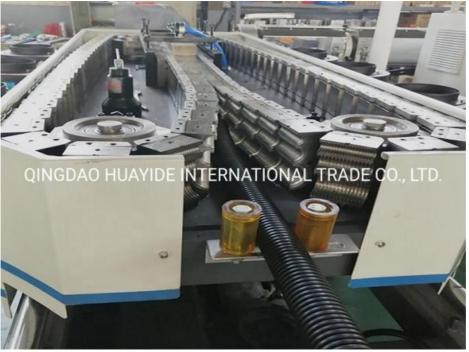

They has large market which are widely used in the fields of auto wire, electric thread-passing pipes, protective pipes of lamps and lanterns wire, circuit of machine tool, tubes of air conditioner and washing machine and so on.

#### **Technical parameter**

| pipe diameter range(mm) | 4.5-9mm      | 9-32mm       | 32-50mm      |
|-------------------------|--------------|--------------|--------------|
| extruder model          | SJ-30        | SJ-45        | SJ-65        |
| motor power(kw)         | 4            | 11           | 18.5         |
| capacity(kg/h)          | 10           | 40           | 80           |
| cooling way             | water or air | water or air | water or air |
| production speed(m/min) | 6-10         | 8-15         | 10-17        |

#### **Machine details**











#### Our customer&exhibition







Packing

## EXPORTED TO MIDDLE EAST, AFRICA, SOUTH AMERICA, SOUTH-EAST ASIA, RUSSIA AND OTHER

















Cingdao Changyue Plastic Machinery Co., Ltd.





edward@hualideplast.com



plasticextrudersmachine.com

SOUTH LONGYI ROAD, NO.2 JIAOXI INDUSTRIAL ZONE, JIAOZHOU CITY, QIGNDAO, CHINA