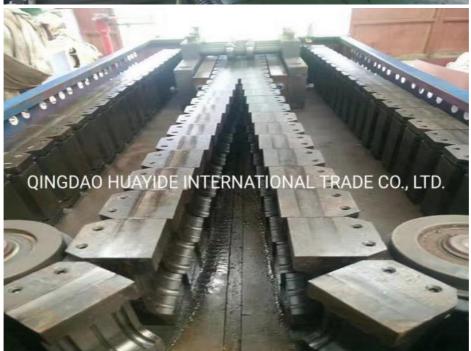

has large market which are widely used in the fields of auto wire, electric thread-passing pipes, protective pipes of lamps and lanterns wire, circuit of machine tool, tubes of air conditioner and washing machine and so on.

#### **Technical parameter**

| pipe diameter range(mm) | 4.5-9mm      | 9-32mm       | 32-50mm      |
|-------------------------|--------------|--------------|--------------|
| extruder model          | SJ-30        | SJ-45        | SJ-65        |
| motor power(kw)         | 4            | 11           | 18.5         |
| capacity(kg/h)          | 10           | 40           | 80           |
| cooling way             | water or air | water or air | water or air |
| production speed(m/min) | 6-10         | 8-15         | 10-17        |

#### **Machine details**











#### Our customer&exhibition







Packing

## EXPORTED TO MIDDLE EAST, AFRICA, SOUTH AMERICA, SOUTH-EAST ASIA, RUSSIA AND OTHER

















Cingdao Changyue Plastic Machinery Co., Ltd.





edward@hualideplast.com



plasticextrudersmachine.com

SOUTH LONGYI ROAD, NO.2 JIAOXI INDUSTRIAL ZONE, JIAOZHOU CITY, QIGNDAO, CHINA