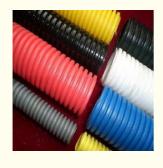

#### **Prouduct description**

PVC PP PE single wall corrugated pipes produced by our single wall corrugated pipe machine have many features such as high intensity,good flexibility,high temperature resistance,resistant to corrosion and abrasion etc.

They has large market which are widely used in the fields of auto wire, electric thread-passing pipes, protective pipes of lamps and lanterns wire, circuit of machine tool, tubes of air conditioner and washing machine and so on.