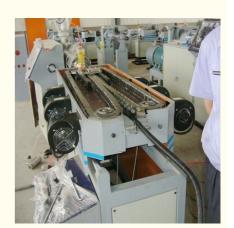

# Production One Feed PE Plastic Processed Single Wall Corrugated Pipe Extruder Machine

#### **Basic Information**

Place of Origin: Shandong, China
Brand Name: Changyue
Certification: ISO9001

Packaging Details: Export Film Packing / According To

Customer

• Delivery Time: 15 Days (1 - 1 Pieces) To Be Negotiated ( >

1 Pieces)



## **Product Specification**

Model NO.: SJ65/33

Engagement System: Full Intermeshing
 Screw Channel Structure: Deep Screw
 Exhaust: Exhaust
 Automation: Automatic
 Computerized: Computerized

Transport Package: FilmSpecification: 20-63mmTrademark: HYD

Origin: Shandong, ChinaType: Pipe Extruder

• Plastic Processed: PE

Product Type: Extrusion Molding Machine

• Feeding Mode: One Feed

Assembly Structure: Separate Type Extruder



#### More Images





# PE PVC single wall corrugated pipe production line

#### **Prouduct description**

PVC PP PE single wall corrugated pipes produced by our single wall corrugated pipe machine have many features such as high intensity,good flexibility,high temperature resistance,resistant to corrosion and abrasion etc.

They has large market which are widely used in the fields of auto wire, electric thread-passing pipes, protective pipes of lamps and lanterns wire, circuit of machine tool, tubes of air conditioner and washing machine and so on.

#### **Technical parameter**

| pipe diameter range(mm) | 4.5-9mm      | 9-32mm       | 32-50mm      |
|-------------------------|--------------|--------------|--------------|
| extruder model          | SJ-30        | SJ-45        | SJ-65