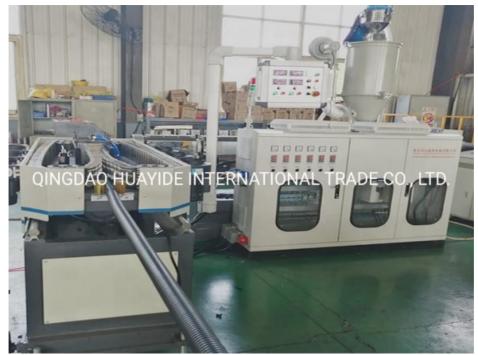

ey has large market which are widely used in the fields of auto wire, electric thread-passing pipes, protective pipes of lamps and lanterns wire, circuit of machine tool, tubes of air conditioner and washing machine and so on.

#### **Technical parameter**

| pipe diameter range(mm) | 4.5-9mm      | 9-32mm       | 32-50mm      |
|-------------------------|--------------|--------------|--------------|
| extruder model          | SJ-30        | SJ-45        | SJ-65        |
| motor power(kw)         | 4            | 11           | 18.5         |
| capacity(kg/h)          | 10           | 40           | 80           |
| cooling way             | water or air | water or air | water or air |
| production speed(m/min) | 6-10         | 8-15         | 10-17        |

#### **Machine details**











#### Our customer&exhibition







Packing

## EXPORTED TO MIDDLE EAST, AFRICA, SOUTH AMERICA, SOUTH-EAST ASIA, RUSSIA AND OTHER

















Cingdao Changyue Plastic Machinery Co., Ltd.





edward@hualideplast.com



plasticextrudersmachine.com

SOUTH LONGYI ROAD, NO.2 JIAOXI INDUSTRIAL ZONE, JIAOZHOU CITY, QIGNDAO, CHINA