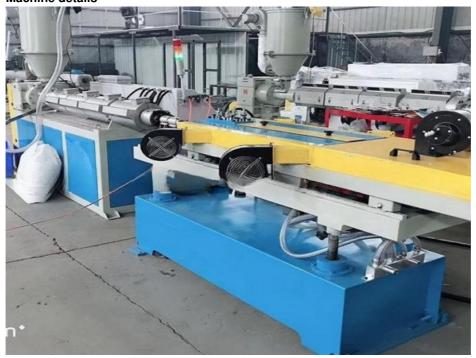

They has large market which are widely used in the fields of auto wire, electric thread-passing pipes, protective pipes of lamps and lanterns wire, circuit of machine tool, tubes of air conditioner and washing machine and so on.

#### **Technical parameter**

| pipe diameter range(mm) | 4.5-9mm      | 9-32mm       | 32-50mm      |
|-------------------------|--------------|--------------|--------------|
| extruder model          | SJ-30        | SJ-45        | SJ-65        |
| motor power(kw)         | 4            | 11           | 18.5         |
| capacity(kg/h)          | 10           | 40           | 80           |
| cooling way             | water or air | water or air | water or air |
| production speed(m/min) | 6-10         | 8-15         | 10-17        |

#### **Machine details**











#### Our customer&exhibition







Packing

## EXPORTED TO MIDDLE EAST, AFRICA, SOUTH AMERICA, SOUTH-EAST ASIA, RUSSIA AND OTHER

















Cingdao Changyue Plastic Machinery Co., Ltd.





edward@hualideplast.com



plasticextrudersmachine.com

SOUTH LONGYI ROAD, NO.2 JIAOXI INDUSTRIAL ZONE, JIAOZHOU CITY, QIGNDAO, CHINA