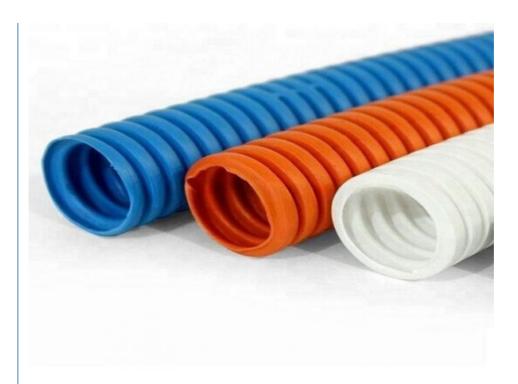

# PE PVC single wall corrugated pipe production line

#### **Prouduct description**

PVC PP PE single wall corrugated pipes produced by our single wall corrugated pipe machine have many features such as high intensity,good flexibility,high temperature resistance,resistant to corrosion and abrasion etc.

They has large market which are widely used in the fields of auto wire, electric thread-passing pipes, protective pipes of lamps and lanterns wire, circuit of machine tool, tubes of air conditioner and washing machine and so on.