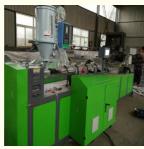

# Production One Feed PE Plastic Processed Single Wall Corrugated Pipe Extruder Machine

#### **Basic Information**

Place of Origin: Shandong, China
Brand Name: Changyue
Certification: ISO9001

Packaging Details: Export Film Packing / According To

Customer

• Delivery Time: 15 Days (1 - 1 Pieces) To Be Negotiated ( >

1 Pieces)



## **Product Specification**

Model NO.: SJ65/33

Engagement System: Full Intermeshing
 Screw Channel Structure: Deep Screw
 Exhaust: Exhaust
 Automation: Automatic
 Computerized: Computerized

Transport Package: FilmSpecification: 20-63mmTrademark: HYD

Origin: Shandong, ChinaType: Pipe Extruder

• Plastic Processed: PE

Product Type: Extrusion Molding Machine

• Feeding Mode: One Feed

Assembly Structure: Separate Type Extruder



#### More Images





# PE PVC single wall corrugated pipe production line

#### **Prouduct description**

PVC PP PE single wall corrugated pipes produced by our single wall corrugated pipe machine have many features such as high intensity,good flexibility,high temperature resistance,resistant to corrosion and abrasion etc.

They has large market which are widely used in the fields of auto wire, electric thread-passing pipes, protective pipes of lamps and lanterns wire, circuit of machine tool, tubes of air conditioner and washing machine and so on.

#### **Technical parameter**

| pipe diameter range(mm) | 4.5-9mm      | 9-32mm       | 32-50mm      |
|-------------------------|--------------|--------------|--------------|
| extruder model          | SJ-30        | SJ-45        | SJ-65        |
| motor power(