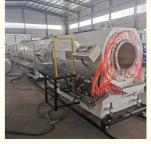

water supply HDPE pipe extrusion production line 75-250 mm

large diameter HDPE pipe production line / extrusion machine 90-315 mm

**HDPE** pipe production line

**PVC** pipe production line

**Detailed Photos** 

### **Product Parameters**

| technical details |               |           |             |           |
|-------------------|---------------|-----------|-------------|-----------|
| model             | diameter (мм) | extruder  | motor power | output    |
| HLD-63            | φ16-63        | SJ-60/38  | 110         | 350-400   |
| HLD-110           | φ20-110       | SJ-60/38  | 110         | 350-400   |
| HLD-160           | φ40-160       | SJ-60/38  | 110         | 350-400   |
| HLD-250           | φ50-250       | SJ-75/38  | 160         | 500-550   |
| HLD-400           | φ160-450      | SJ-90/38  | 220         | 700-800   |
| HLD-630           | φ250-630      | SJ-120/38 | 2355        | 1100-1200 |
| HLD-800           | φ315-800      | SJ-120/38 | 355         | 1100-1200 |
| HLD-1200          | φ500-1200     | SJ-150/38 | 450         | 1400-1500 |
| HLD-1600          | φ710-1600     | SJ-150/38 | 450         | 1400-1500 |