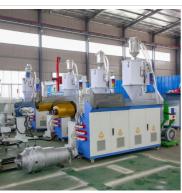

water supply HDPE pipe extrusion production line 75-250 mm

large diameter HDPE pipe production line / extrusion machine 90-315 mm

**HDPE** pipe production line

**PVC** pipe production line

**Detailed Photos** 

### **Product Parameters**

| technical details |               |           |             |           |
|-------------------|---------------|-----------|-------------|-----------|
| model             | diameter (мм) | extruder  | motor power | output    |
| HLD-63            | φ16-63        | SJ-60/38  | 110         | 350-400   |
| HLD-110           | φ20-110       | SJ-60/38  | 110         | 350-400   |
| HLD-160           | φ40-160       | SJ-60/38  | 110         | 350-400   |
| HLD-250           | φ50-250       | SJ-75/38  | 160         | 500-550   |
| HLD-400           | φ160-450      | SJ-90/38  | 220         | 700-800   |
| HLD-630           | φ250-630      | SJ-120/38 | 2355        | 1100-1200 |
| HLD-800           | φ315-800      | SJ-120/38 | 355         | 1100-1200 |
| HLD-1200          | φ500-1200     | SJ-150/38 | 450         | 1400-1500 |
| HLD-1600          | φ710-1600     | SJ-150/38 | 450         | 1400-1500 |