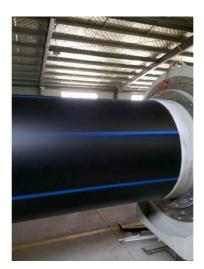

# **Product Description**

Product Description

water supply HDPE pipe extrusion machine / production line 90-315 mm

HDPE water supply pipe extrusion machine / production line 75-250 mm

solid wall HDPE water supply pipe extrusion production line

water supply HDPE pipe extrusion production line 75-250 mm

large diameter HDPE pipe production line / extrusion machine 90-315 mm

**HDPE** pipe production line

**PVC** pipe production line

**Detailed Photos** 