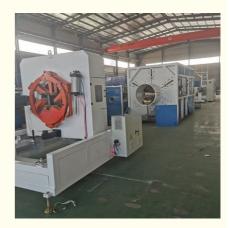

# **Product Description**

Product Description

water supply HDPE pipe extrusion machine / production line 90-315 mm

HDPE water supply pipe extrusion machine / production line 75-250 mm

solid wall HDPE water supply pipe extrusion production line

water supply HDPE pipe extrusion production line 75-250 mm

large diameter HDPE pipe production line / extrusion machine 90-315 mm

**HDPE** pipe production line

**PVC** pipe production line

**Detailed Photos** 