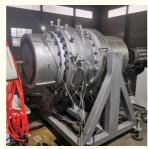

# **Product Description**

Product Description

water supply HDPE pipe extrusion machine / production line 90-315 mm

HDPE water supply pipe extrusion machine / production line 75-250 mm

solid wall HDPE water supply pipe extrusion production line

water supply HDPE pipe extrusion production line 75-250 mm

large diameter HDPE pipe production line / extrusion machine 90-315 mm

**HDPE** pipe production line

**PVC** pipe production line

**Detailed Photos** 