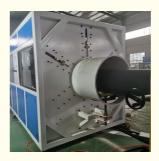

water supply HDPE pipe extrusion production line 75-250 mm

large diameter HDPE pipe production line / extrusion machine 90-315 mm

**HDPE** pipe production line

**PVC** pipe production line

**Detailed Photos** 

### **Product Parameters**

| technical details |               |           |             |           |
|-------------------|---------------|-----------|-------------|-----------|
| model             | diameter (мм) | extruder  | motor power | output    |
| HLD-63            | φ16-63        | SJ-60/38  | 110         | 350-400   |
| HLD-110           | φ20-110       | SJ-60/38  | 110         | 350-400   |
| HLD-160           | φ40-160       | SJ-60/38  | 110         | 350-400   |
| HLD-250           | φ50-250       | SJ-75/38  | 160         | 500-550   |
| HLD-400           | φ160-450      | SJ-90/38  | 220         | 700-800   |
| HLD-630           | φ250-630      | SJ-120/38 | 2355        | 1100-1200 |
| HLD-800           | φ315-800      | SJ-120/38 | 355         | 1100-1200 |
| HLD-1200          | φ500-1200     | SJ-150/38 | 450         | 1400-1500 |
| HLD-1600          | φ710-1600     | SJ-150/38 | 450         | 1400-1500 |