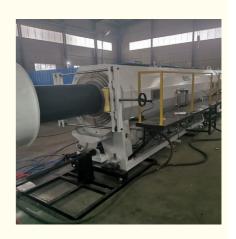

# **Product Description**

Product Description

water supply HDPE pipe extrusion machine / production line 90-315 mm

HDPE water supply pipe extrusion machine / production line 75-250 mm

solid wall HDPE water supply pipe extrusion production line

water supply HDPE pipe extrusion production line 75-250 mm

large diameter HDPE pipe production line / extrusion machine 90-315 mm

**HDPE** pipe production line

**PVC** pipe production line

**Detailed Photos** 