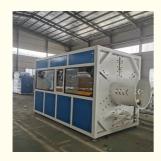

# **Product Description**

Product Description

water supply HDPE pipe extrusion machine / production line 90-315 mm

HDPE water supply pipe extrusion machine / production line 75-250 mm

solid wall HDPE water supply pipe extrusion production line

water supply HDPE pipe extrusion production line 75-250 mm

large diameter HDPE pipe production line / extrusion machine 90-315 mm

**HDPE** pipe production line

**PVC** pipe production line

**Detailed Photos** 