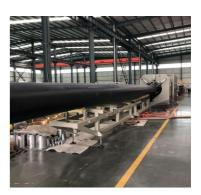

# **Product Description**

Product Description

water supply HDPE pipe extrusion machine / production line 90-315 mm

HDPE water supply pipe extrusion machine / production line 75-250 mm

solid wall HDPE water supply pipe extrusion production line

water supply HDPE pipe extrusion production line 75-250 mm

large diameter HDPE pipe production line / extrusion machine 90-315 mm

**HDPE** pipe production line

**PVC** pipe production line

**Detailed Photos** 