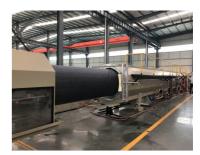

# **Product Description**

Product Description

water supply HDPE pipe extrusion machine / production line 90-315 mm

HDPE water supply pipe extrusion machine / production line 75-250 mm

solid wall HDPE water supply pipe extrusion production line

water supply HDPE pipe extrusion production line 75-250 mm

large diameter HDPE pipe production line / extrusion machine 90-315 mm

**HDPE** pipe production line

**PVC** pipe production line

**Detailed Photos** 