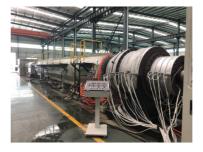

water supply HDPE pipe extrusion production line 75-250 mm

large diameter HDPE pipe production line / extrusion machine 90-315 mm

**HDPE** pipe production line

**PVC** pipe production line

**Detailed Photos** 

### **Product Parameters**

| technical details |               |           |             |           |
|-------------------|---------------|-----------|-------------|-----------|
| model             | diameter (мм) | extruder  | motor power | output    |
| HLD-63            | φ16-63        | SJ-60/38  | 110         | 350-400   |
| HLD-110           | φ20-110       | SJ-60/38  | 110         | 350-400   |
| HLD-160           | φ40-160       | SJ-60/38  | 110         | 350-400   |
| HLD-250           | φ50-250       | SJ-75/38  | 160         | 500-550   |
| HLD-400           | φ160-450      | SJ-90/38  | 220         | 700-800   |
| HLD-630           | φ250-630      | SJ-120/38 | 2355        | 1100-1200 |
| HLD-800           | φ315-800      | SJ-120/38 | 355         | 1100-1200 |
| HLD-1200          | φ500-1200     | SJ-150/38 | 450         | 1400-1500 |
| HLD-1600          | φ710-1600     | SJ-150/38 | 450         | 1400-1500 |