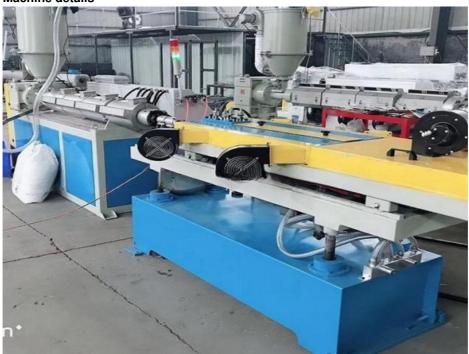

They has large market which are widely used in the fields of auto wire, electric thread-passing pipes, protective pipes of lamps and lanterns wire, circuit of machine tool, tubes of air conditioner and washing machine and so on.

#### **Technical parameter**

| pipe diameter range(mm) | 4.5-9mm      | 9-32mm       | 32-50mm      |
|-------------------------|--------------|--------------|--------------|
| extruder model          | SJ-30        | SJ-45        | SJ-65        |
| motor power(kw)         | 4            | 11           | 18.5         |
| capacity(kg/h)          | 10           | 40           | 80           |
| cooling way             | water or air | water or air | water or air |
| production speed(m/min) | 6-10         | 8-15         | 10-17        |

#### **Machine details**











## Our customer&exhibition







Packing

#### EXPORTED TO MIDDLE EAST, AFRICA, SOUTH AMERICA, SOUTH-EAST ASIA, RUSSIA AND OTHER

















Cingdao Changyue Plastic Machinery Co., Ltd.







SOUTH LONGYI ROAD, NO.2 JIAOXI INDUSTRIAL ZONE, JIAOZHOU CITY, QIGNDAO, CHINA