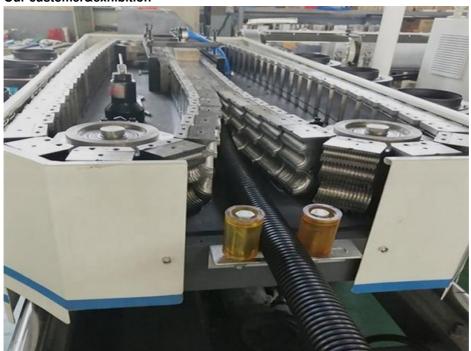

ly used in the fields of auto wire, electric thread-passing pipes, protective pipes of lamps and lanterns wire, circuit of machine tool, tubes of air conditioner and washing machine and so on.

#### **Technical parameter**

| pipe diameter range(mm) | 4.5-9mm      | 9-32mm       | 32-50mm      |
|-------------------------|--------------|--------------|--------------|
| extruder model          | SJ-30        | SJ-45        | SJ-65        |
| motor power(kw)         | 4            | 11           | 18.5         |
| capacity(kg/h)          | 10           | 40           | 80           |
| cooling way             | water or air | water or air | water or air |
| production speed(m/min) | 6-10         | 8-15         | 10-17        |

#### **Machine details**











## Our customer&exhibition







Packing

#### EXPORTED TO MIDDLE EAST, AFRICA, SOUTH AMERICA, SOUTH-EAST ASIA, RUSSIA AND OTHER

















Cingdao Changyue Plastic Machinery Co., Ltd.







SOUTH LONGYI ROAD, NO.2 JIAOXI INDUSTRIAL ZONE, JIAOZHOU CITY, QIGNDAO, CHINA