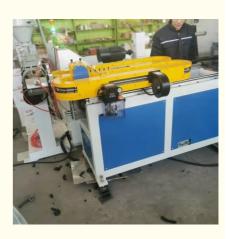

# Exhaust PA Single Wall Corrugated Pipe Production Line for Extrusion Molding Machine

#### **Basic Information**

· Certification:

Place of Origin: Shandong, ChinaBrand Name: Changyue

Packaging Details: Export Film Packing / According To

Customer

ISO9001

• Delivery Time: 15 Days (1 - 1 Pieces) To Be Negotiated ( >

1 Pieces)



#### **Product Specification**

• Model NO.: 65/33

• Feeding Mode: One Feed

• Assembly Structure: Separate Type Extruder

Screw: Single-Screw
Engagement System: Full Intermeshing
Screw Channel Structure: Deep Screw
Exhaust: Exhaust
Automation: Automatic
Computerized: Computerized

Transport Package: FilmSpecification: 20-63mmTrademark: HYD

Origin: Shandong, ChinaType: Pipe Extruder

Plastic Processed:

PE



## More Images





# PE PVC single wall corrugated pipe production line

#### **Prouduct description**

PVC PP PE single wall corrugated pipes produced by our single wall corrugated pipe machine have many features such as high intensity,good flexibility,high temperature resistance,resistant to corrosion and abrasion etc.

They has large market which are widely used in the fields