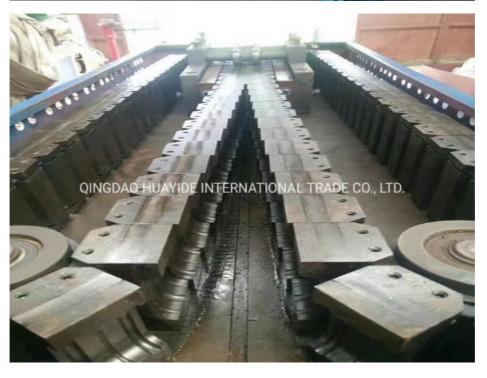

They has large market which are widely used in the fields of auto wire, electric thread-passing pipes, protective pipes of lamps and lanterns wire, circuit of machine tool, tubes of air conditioner and washing machine and so on.

#### **Technical parameter**

| pipe diameter range(mm) | 4.5-9mm      | 9-32mm       | 32-50mm      |
|-------------------------|--------------|--------------|--------------|
| extruder model          | SJ-30        | SJ-45        | SJ-65        |
| motor power(kw)         | 4            | 11           | 18.5         |
| capacity(kg/h)          | 10           | 40           | 80           |
| cooling way             | water or air | water or air | water or air |
| production speed(m/min) | 6-10         | 8-15         | 10-17        |

#### **Machine details**











## Our customer&exhibition







Packing

#### EXPORTED TO MIDDLE EAST, AFRICA, SOUTH AMERICA, SOUTH-EAST ASIA, RUSSIA AND OTHER

















Cingdao Changyue Plastic Machinery Co., Ltd.







SOUTH LONGYI ROAD, NO.2 JIAOXI INDUSTRIAL ZONE, JIAOZHOU CITY, QIGNDAO, CHINA