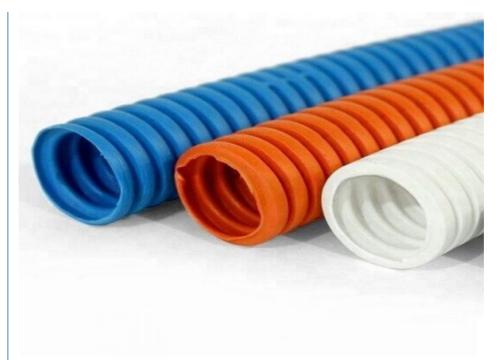

#### **Prouduct description**

PVC PP PE single wall corrugated pipes produced by our single wall corrugated pipe machine have many features such as high intensity,good flexibility,high temperature resistance,resistant to corrosion and abrasion etc.

They has large market which are widely used in the fields of auto wire, electric thread-passing pipes, protective pipes of lamps and lanterns wire, circuit of machine tool, tubes of air conditioner and washing machine and so on.