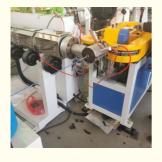

# Exhaust PA Single Wall Corrugated Pipe Production Line for Extrusion Molding Machine

#### **Basic Information**

· Certification:

Place of Origin: Shandong, ChinaBrand Name: Changyue

Packaging Details: Export Film Packing / According To

Customer

ISO9001

• Delivery Time: 15 Days (1 - 1 Pieces) To Be Negotiated ( >

1 Pieces)



#### **Product Specification**

• Model NO.: 65/33

• Feeding Mode: One Feed

• Assembly Structure: Separate Type Extruder

Screw: Single-Screw
Engagement System: Full Intermeshing
Screw Channel Structure: Deep Screw
Exhaust: Exhaust
Automation: Automatic
Computerized: Computerized

Transport Package: FilmSpecification: 20-63mmTrademark: HYD

Origin: Shandong, ChinaType: Pipe Extruder

Plastic Processed:

PE



## More Images





# PE PVC single wall corrugated pipe production line

#### **Prouduct description**

PVC PP PE single wall corrugated pipes produced by our single wall corrugated pipe machine have many features such as high intensity,good flexibility,high temperature resistance,resistant to corrosion and abrasion etc.

They has large market which are widely used in the fields of auto wire, electric thread-passing pipes, protective pipes of lamps and lanterns wire, circuit of machine tool, tubes of air conditioner and washing machine and so on.

#### **Technical parameter**

| pipe diameter range(mm) | 4.5-9mm      | 9-32mm       | 32-50mm      |
|-------------------------|--------------|--------------|--------------|
| extruder model          | SJ-30        | SJ-45        | SJ-65        |
| motor powe