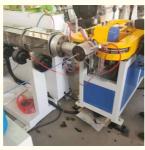

# Exhaust PA Single Wall Corrugated Pipe Production Line for Extrusion Molding Machine

#### **Basic Information**

· Certification:

Place of Origin: Shandong, ChinaBrand Name: Changyue

Packaging Details: Export Film Packing / According To

Customer

ISO9001

• Delivery Time: 15 Days (1 - 1 Pieces) To Be Negotiated ( >

1 Pieces)



#### **Product Specification**

• Model NO.: 65/33

• Feeding Mode: One Feed

• Assembly Structure: Separate Type Extruder

Screw: Single-Screw
Engagement System: Full Intermeshing
Screw Channel Structure: Deep Screw
Exhaust: Exhaust
Automation: Automatic
Computerized: Computerized

Transport Package: FilmSpecification: 20-63mmTrademark: HYD

Origin: Shandong, ChinaType: Pipe Extruder

Plastic Processed:

PE



## More Images





# PE PVC single wall corrugated pipe production line

#### **Prouduct description**

PVC PP PE single wall corrugated pipes produced by our single wall corrugated pipe machine have many features such as high intensity,good flexibility,high temperature resistance,resistant to corrosion and abrasion etc.

They has large market which are widely used in the fields of auto wire, electric thread-passing pipes, protective pipes of lamps and lanterns wire, circuit of machine tool, tubes of air conditioner and washing machine and so on.

#### **Technical parameter**

| pipe diameter range(mm) | 4.5-9mm      | 9-32mm       | 32-50mm      |
|-------------------------|--------------|--------------|--------------|
| extruder model          | SJ-30        | SJ-45        | SJ-65        |
| motor power(