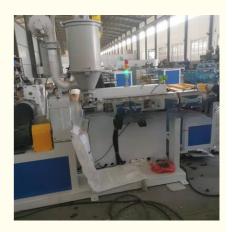

# Exhaust PA Single Wall Corrugated Pipe Production Line for Extrusion Molding Machine

#### **Basic Information**

· Certification:

Place of Origin: Shandong, ChinaBrand Name: Changyue

Packaging Details: Export Film Packing / According To

Customer

ISO9001

• Delivery Time: 15 Days (1 - 1 Pieces) To Be Negotiated ( >

1 Pieces)



#### **Product Specification**

• Model NO.: 65/33

• Feeding Mode: One Feed

• Assembly Structure: Separate Type Extruder

Screw: Single-Screw
Engagement System: Full Intermeshing
Screw Channel Structure: Deep Screw
Exhaust: Exhaust
Automation: Automatic
Computerized: Computerized

Transport Package: FilmSpecification: 20-63mmTrademark: HYD

Origin: Shandong, ChinaType: Pipe Extruder

Plastic Processed:

PE



## More Images





# PE PVC single wall corrugated pipe production line

#### **Prouduct description**

PVC PP PE single wall corrugated pipes produced by our single wall corrugated pipe machine have many features such as high intensity,good flexibility,high temperature resistance,resistant to corrosion and abrasion etc.

They has large market which are widely used in the fields of auto wire, electric thread-passing pipes, protective pipes of lamps and lanterns wire, circuit of machine tool, tubes of air conditioner and washing machine and so on.

#### **Technical parameter**

| pipe diameter range(mm) | 4.5-9mm      | 9-32mm       | 32-50mm      |
|-------------------------|--------------|--------------|--------------|
| extruder model          | SJ-30        | SJ-45        | SJ-65