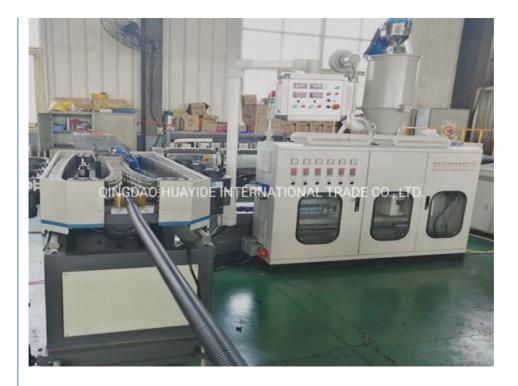

used in the fields of auto wire, electric thread-passing pipes, protective pipes of lamps and lanterns wire, circuit of machine tool, tubes of air conditioner and washing machine and so on.

#### **Technical parameter**

| pipe diameter range(mm) | 4.5-9mm      | 9-32mm       | 32-50mm      |
|-------------------------|--------------|--------------|--------------|
| extruder model          | SJ-30        | SJ-45        | SJ-65        |
| motor power(kw)         | 4            | 11           | 18.5         |
| capacity(kg/h)          | 10           | 40           | 80           |
| cooling way             | water or air | water or air | water or air |
| production speed(m/min) | 6-10         | 8-15         | 10-17        |

#### **Machine details**











## Our customer&exhibition







Packing

#### EXPORTED TO MIDDLE EAST, AFRICA, SOUTH AMERICA, SOUTH-EAST ASIA, RUSSIA AND OTHER

















Cingdao Changyue Plastic Machinery Co., Ltd.







SOUTH LONGYI ROAD, NO.2 JIAOXI INDUSTRIAL ZONE, JIAOZHOU CITY, QIGNDAO, CHINA