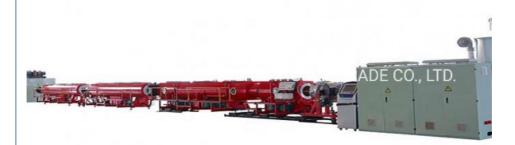

# **HDPE** pipe production line

#### **Prouduct description**

PE pipe extrusion machine is mainly used for producing agricultural irrigation pipes, drainage pipes, gas pipes, water supplying pipes, cable conduit pipes etc. The pipe has some excellent features such as heating resistant, etc. our extrusion line is designed with high efficiency extruder and equipped with reducer which is high speed and low noise, Gravimetric dosing unit and ultrasonic thickness indicator can be assembled according to customer's demand to ascend the priecise of the pipes. Turn key solution can be provided, like laser printer, crusher, shredder, water chiller, air compressor etc. to achieve high-grade and automatic tube production.

#### **Process Flow:**

Raw material+master batches-Mixing-Vacuum feeder-Plastic hopper drier-Single screw extruder- Co-extruder for color string&multi layers-Mould-Vacuum calibration tank-Spray cooling water tank-Haul off-No dust cutter-double/single disc winding/stacker-Final product inspecting&packing