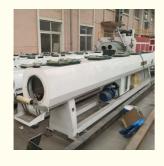

t Exhaust Pipe Extruder for Revolutionary Contemporary PE Pipe Production Line

## **Basic Information**

Place of Origin: Shandong, China
Brand Name: Changyue
Certification: ISO9001

Packaging Details: Export Film Packing / According To

Customer

• Delivery Time: 15 Days (1 - 1 Pieces) To Be Negotiated ( >

1 Pieces)



# **Product Specification**

Model NO.: SJ65/33

Engagement System: Full Intermeshing
 Screw Channel Structure: Deep Screw
 Exhaust: Exhaust
 Automation: Automatic
 Computerized: Computerized
 Transport Package: Film

Transport Package: FilmSpecification: 20-63mmTrademark: HYD

Origin: Shandong, ChinaType: Pipe Extruder

• Plastic Processed: PE

Product Type: Extrusion Molding Machine

• Feeding Mode: One Feed

Assembly Structure: Separate Type Extruder



# More Images





## **Product Description**

# **HDPE** pipe production line

#### **Prouduct description**

PE pipe extrusion machine is mainly used for producing agricultural irrigation pipes, drainage pipes, gas pipes, water supplying pipes, cable conduit pipes etc. The pipe has some excellent features such as heating resistant, etc. our extrusion line is designed with high efficiency extruder and equipped with reducer which is high speed and low noise, Gravimetric dosing unit and ultrasonic thickness indicator can be assembled according to customer's demand to ascend the priecise of the pipes. Turn key solution can be provided, like laser printer, crusher, shredder, water chiller, air compressor etc. to achieve high-grade and automatic tube production.

#### **Process Flow:**

Raw material+master b