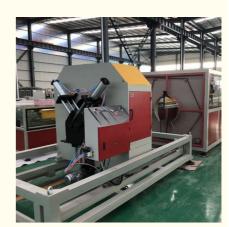

# Exhaust Exhaust Pipe Extruder for Revolutionary Contemporary PE Pipe Production Line

## **Basic Information**

Place of Origin: Shandong, China
Brand Name: Changyue
Certification: ISO9001

Packaging Details: Export Film Packing / According To

Customer

• Delivery Time: 15 Days (1 - 1 Pieces) To Be Negotiated ( >

1 Pieces)



# **Product Specification**

Model NO.: SJ65/33

Engagement System: Full Intermeshing
 Screw Channel Structure: Deep Screw
 Exhaust: Exhaust
 Automation: Automatic
 Computerized: Computerized
 Transport Package: Film

Transport Package: FilmSpecification: 20-63mmTrademark: HYD

Origin: Shandong, ChinaType: Pipe Extruder

• Plastic Processed: PE

Product Type: Extrusion Molding Machine

• Feeding Mode: One Feed

Assembly Structure: Separate Type Extruder



# More Images





## **Product Description**

# **HDPE** pipe production line

#### **Prouduct description**

PE pipe extrusion machine is mainly used for producing agricultural irrigation pipes, drainage pipes, gas pipes, water supplying pipes, cable conduit pipes etc. The pipe has some excellent features such as heating resistant, etc. our extrusion line is designed with high efficiency extruder and equipped with reducer which is high speed and low noise, Gravimetric dosing unit and ultrasonic thickness indicator can be assembled according to customer's demand to ascend the priecise of the pipes. Turn key solution can be provided, like laser printer, crusher, shredder, water chiller, air compressor etc. to achieve high-grade and automatic tube production.

#### **Process Flow:**

Raw