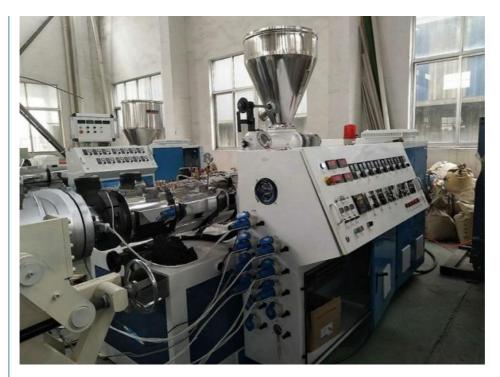

# **Product Specification**

Model NO.: SJ65/33

Engagement System: Full Intermeshing
 Screw Channel Structure: Deep Screw
 Exhaust: Exhaust
 Automation: Automatic
 Computerized: Computerized
 Transport Package: Film

Transport Package: FilmSpecification: 20-63mmTrademark: HYD

Origin: Shandong, ChinaType: Pipe Extruder

• Plastic Processed: PE

Product Type: Extrusion Molding Machine

• Feeding Mode: One Feed

Assembly Structure: Separate Type Extruder

#### **Prouduct description**

PE pipe extrusion machine is mainly used for producing agricultural irrigation pipes, drainage pipes, gas pipes, water supplying pipes, cable conduit pipes etc. The pipe has some excellent features such as heating resistant, etc. our extrusion line is designed with high efficiency extruder and equipped with reducer which is high speed and low noise, Gravimetric dosing unit and ultrasonic thickness indicator can be assembled according to customer's demand to ascend the priecise of the pipes. Turn key solution can be provided, like laser printer, crusher, shredder, water chiller, air compressor etc. to achieve high-grade and automatic tube production.