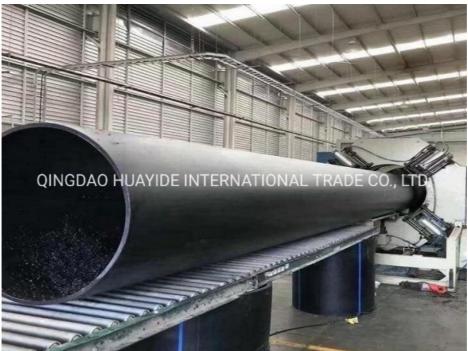

#### **Prouduct description**

PE pipe extrusion machine is mainly used for producing agricultural irrigation pipes, drainage pipes, gas pipes, water supplying pipes, cable conduit pipes etc. The pipe has some excellent features such as heating resistant, etc. our extrusion line is designed with high efficiency extruder and equipped with reducer which is high speed and low noise, Gravimetric dosing unit and ultrasonic thickness indicator can be assembled according to customer's demand to ascend the priecise of the pipes. Turn key solution can be provided, like laser printer, crusher, shredder, water chiller, air compressor etc. to achieve high-grade and automatic tube production.