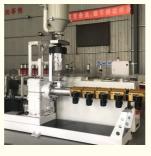

Exhaust Pipe Extruder for Revolutionary Contemporary PE Pipe Production Line

## **Basic Information**

Place of Origin: Shandong, China
Brand Name: Changyue
Certification: ISO9001

Packaging Details: Export Film Packing / According To

Customer

• Delivery Time: 15 Days (1 - 1 Pieces) To Be Negotiated ( >

1 Pieces)



# **Product Specification**

Model NO.: SJ65/33

Engagement System: Full Intermeshing
 Screw Channel Structure: Deep Screw
 Exhaust: Exhaust
 Automation: Automatic
 Computerized: Computerized
 Transport Package: Film

Transport Package: FilmSpecification: 20-63mmTrademark: HYD

Origin: Shandong, ChinaType: Pipe Extruder

• Plastic Processed: PE

Product Type: Extrusion Molding Machine

• Feeding Mode: One Feed

Assembly Structure: Separate Type Extruder



# More Images





## **Product Description**

# **HDPE** pipe production line

#### **Prouduct description**

PE pipe extrusion machine is mainly used for producing agricultural irrigation pipes, drainage pipes, gas pipes, water supplying pipes, cable conduit pipes etc. The pipe has some excellent features such as heating resistant, etc. our extrusion line is designed with high efficiency extruder and equipped with reducer which is high speed and low noise, Gravimetric dosing unit and ultrasonic thickness indicator can be assembled according to customer's demand to ascend the priecise of the pipes. Turn key solution can be provided, like laser printer, crusher, shredder, water chiller, air compressor etc. to achieve high-grade and automatic tube production.

#### **Process Flow:**

Raw material+master bat