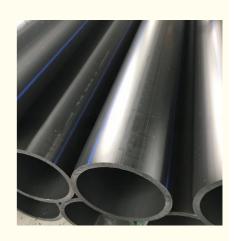

# **HDPE** pipe production line

#### **Prouduct description**

PE pipe extrusion machine is mainly used for producing agricultural irrigation pipes, drainage pipes, gas pipes, water supplying pipes, cable conduit pipes etc. The pipe has some excellent features such as heating resistant, etc. our extrusion line is designed with high efficiency extruder and equipped with reducer which is high speed and low noise, Gravimetric dosing unit and ultrasonic thickness indicator can be assembled according to customer's demand to ascend the priecise of the pipes. Turn key solution can be provided, like laser printer, crusher, shredder, water chiller, air compressor etc. to achieve high-grade and automatic tube production.