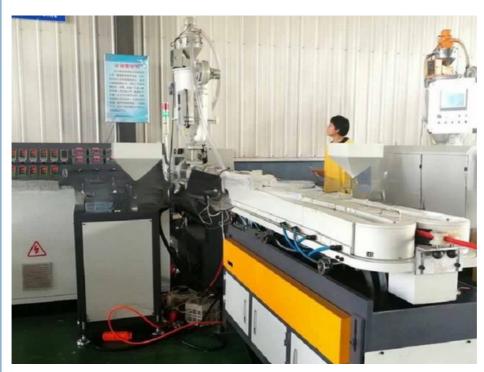

They has large market which are widely used in the fields of auto wire, electric thread-passing pipes, protective pipes of lamps and lanterns wire, circuit of machine tool, tubes of air conditioner and washing machine and so on.

#### **Technical parameter**

| pipe diameter range(mm) | 4.5-9mm      | 9-32mm       | 32-50mm      |
|-------------------------|--------------|--------------|--------------|
| extruder model          | SJ-30        | SJ-45        | SJ-65        |
| motor power(kw)         | 4            | 11           | 18.5         |
| capacity(kg/h)          | 10           | 40           | 80           |
| cooling way             | water or air | water or air | water or air |
| production speed(m/min) | 6-10         | 8-15         | 10-17        |

#### **Machine details**









# Our customer&exhibition

Qingdao Changyue Plastic Machinery Co.,Ltd is a professional plastic extrusion machine manufacturer located in Qingdao city - abeautiful seaside city. We are using the latest technology. Our products include plastic pipe machine, plastic profile machine, plastic sheet machines, plastic board machines, PP PET strap band lines. Geostrap band lines. Our machines have been exported to more than 30 countries include Canada, USA, Russia, Bulgaria, Turkey, India, Kuwait, Saudi arab, Nepal, Sri Lanka, Israel, Nigeria, Rawanda, Indonesia, Vietnam, Thailand etc..







## **Packing**

EXPORTED TO MIDDLE EAST, AFRICA, SOUTH AMERICA, SOUTH-EAST ASIA, RUSSIA AND OTHER

















Cingdao Changyue Plastic Machinery Co., Ltd.