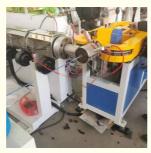

# 65/33 Screw Design PVC Single Wall Corrugated Pipe Extruder Machine for 20-63mm Pipes

### **Basic Information**

. Place of Origin: Shandong, China Brand Name: Changyue · Certification: ISO9001

 Packaging Details: Export Film Packing / According To

Customer

• Delivery Time: 15 Days (1 - 1 Pieces) To Be Negotiated (>

1 Pieces)



# **Product Specification**

Model NO.: 65/33

• Engagement System: Full Intermeshing Screw Channel Structure: Deep Screw • Exhaust: Exhaust · Automation: Automatic • Computerized: Computerized

Film • Transport Package: Specification: 20-63mm Trademark: HYD

• Origin: Shandong, China Pipe Extruder • Type:

Plastic Processed:

Product Type: Extrusion Molding Machine

One Feed Feeding Mode:

 Assembly Structure: Separate Type Extruder



## More Images





# PE PVC single wall corrugated pipe production line

### **Prouduct description**

PVC PP PE single wall corrugated pipes produced by our single wall corrugated pipe machine have many features such as high intensity,good flexibility,high temperature resistance,resistant to corrosion and abrasion etc.

They has large market which are widely used in the fields of auto wire, electric thread-passing pipes, protective pipes of lamps and lanterns wire, circuit of machine tool, tubes of air conditioner and washing machine and so on.

#### **Technical parameter**

| pipe diameter range(mm) | 4.5-9mm      | 9-32mm       | 32-50mm      |
|-------------------------|--------------|--------------|--------------|
| extruder model          | SJ-30        | SJ-45        | SJ-65        |
| motor power(k