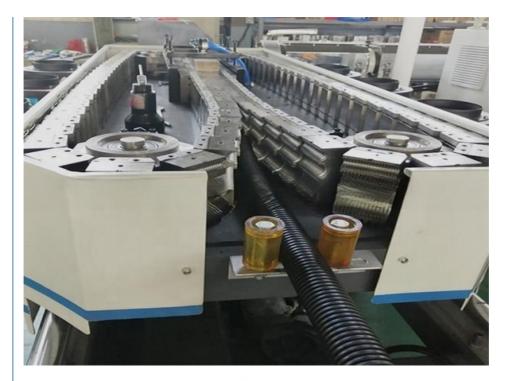

ey has large market which are widely used in the fields of auto wire, electric thread-passing pipes, protective pipes of lamps and lanterns wire, circuit of machine tool, tubes of air conditioner and washing machine and so on.

#### **Technical parameter**

| pipe diameter range(mm) | 4.5-9mm      | 9-32mm       | 32-50mm      |
|-------------------------|--------------|--------------|--------------|
| extruder model          | SJ-30        | SJ-45        | SJ-65        |
| motor power(kw)         | 4            | 11           | 18.5         |
| capacity(kg/h)          | 10           | 40           | 80           |
| cooling way             | water or air | water or air | water or air |
| production speed(m/min) | 6-10         | 8-15         | 10-17        |

#### **Machine details**









# Our customer&exhibition

Qingdao Changyue Plastic Machinery Co.,Ltd is a professional plastic extrusion machine manufacturer located in Qingdao city - abeautiful seaside city. We are using the latest technology. Our products include plastic pipe machine, plastic profile machine, plastic sheet machines, plastic board machines, PP PET strap band lines. Geostrap band lines. Our machines have been exported to more than 30 countries include Canada, USA, Russia, Bulgaria, Turkey, India, Kuwait, Saudi arab, Nepal, Sri Lanka, Israel, Nigeria, Rawanda, Indonesia, Vietnam, Thailand etc..







## **Packing**

EXPORTED TO MIDDLE EAST, AFRICA, SOUTH AMERICA, SOUTH-EAST ASIA, RUSSIA AND OTHER

















Cingdao Changyue Plastic Machinery Co., Ltd.