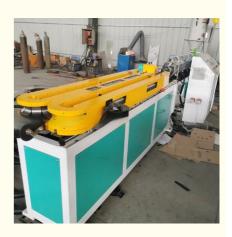

# 65/33 Screw Design PVC Single Wall Corrugated Pipe Extruder Machine for 20-63mm Pipes

### **Basic Information**

. Place of Origin: Shandong, China Brand Name: Changyue · Certification: ISO9001

 Packaging Details: Export Film Packing / According To

Customer

• Delivery Time: 15 Days (1 - 1 Pieces) To Be Negotiated (>

1 Pieces)



# **Product Specification**

Model NO.: 65/33

• Engagement System: Full Intermeshing Screw Channel Structure: Deep Screw • Exhaust: Exhaust · Automation: Automatic • Computerized: Computerized

Film • Transport Package: Specification: 20-63mm Trademark: HYD

• Origin: Shandong, China Pipe Extruder • Type:

Plastic Processed:

Product Type: Extrusion Molding Machine

One Feed Feeding Mode:

 Assembly Structure: Separate Type Extruder



## More Images





# PE PVC single wall corrugated pipe production line

### **Prouduct description**

PVC PP PE single wall corrugated pipes produced by our single wall corrugated pipe machine have many features such as high intensity,good flexibility,high temperature resistance,resistant to corrosion and abrasion etc.

They has large market which are w