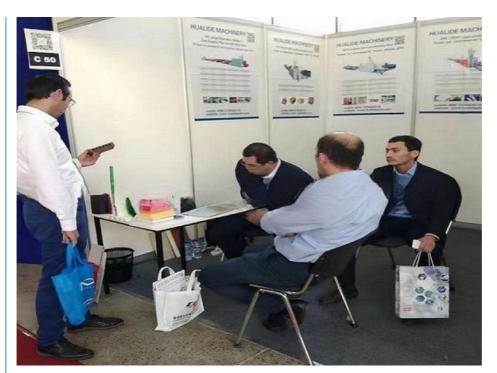

# Our customer&exhibition

Qingdao Changyue Plastic Machinery Co.,Ltd is a professional plastic extrusion machine manufacturer located in Qingdao city - abeautiful seaside city. We are using the latest technology. Our products include plastic pipe machine, plastic profile machine, plastic sheet machines, plastic board machines, PP PET strap band lines. Geostrap band lines. Our machines have been exported to more than 30 countries include Canada, USA, Russia, Bulgaria, Turkey, India, Kuwait, Saudi arab, Nepal, Sri Lanka, Israel, Nigeria, Rawanda, Indonesia, Vietnam, Thailand etc..