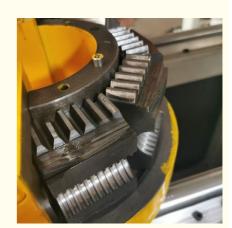

# 65/33 Screw Design PVC Single Wall Corrugated Pipe Extruder Machine for 20-63mm Pipes

### **Basic Information**

. Place of Origin: Shandong, China Brand Name: Changyue · Certification: ISO9001

 Packaging Details: Export Film Packing / According To

Customer

• Delivery Time: 15 Days (1 - 1 Pieces) To Be Negotiated (>

1 Pieces)



# **Product Specification**

Model NO.: 65/33

• Engagement System: Full Intermeshing Screw Channel Structure: Deep Screw • Exhaust: Exhaust · Automation: Automatic • Computerized: Computerized

Film • Transport Package: Specification: 20-63mm Trademark: HYD

• Origin: Shandong, China Pipe Extruder • Type:

Plastic Processed:

Product Type: Extrusion Molding Machine

One Feed Feeding Mode:

 Assembly Structure: Separate Type Extruder



## More Images





# PE PVC single wall corrugated pipe production line

### **Prouduct description**

PVC PP PE single wall corrugated pipes produced by our single wall corrugated pipe machine have many features such as high intensity,good flexibility,high temperature resistance,resistant to corrosion and abrasion etc.

They has large market which are widely used in the fields of auto wire, electric thread-passing pipes, protective pipes of lamps and lanterns wire, circuit of machine tool, tubes of air conditioner and washing machine and so on.

#### **Technical parameter**

| pipe diameter range(mm) | 4.5-9mm      | 9-32mm       | 32-50mm      |
|-------------------------|--------------|--------------|--------------|
| extruder model          | SJ-30        | SJ-45        | SJ-65