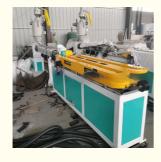

# 65/33 Screw Design PVC Single Wall Corrugated Pipe Extruder Machine for 20-63mm Pipes

### **Basic Information**

. Place of Origin: Shandong, China Brand Name: Changyue · Certification: ISO9001

 Packaging Details: Export Film Packing / According To

Customer

• Delivery Time: 15 Days (1 - 1 Pieces) To Be Negotiated (>

1 Pieces)



# **Product Specification**

Model NO.: 65/33

• Engagement System: Full Intermeshing Screw Channel Structure: Deep Screw • Exhaust: Exhaust · Automation: Automatic • Computerized: Computerized

Film • Transport Package: Specification: 20-63mm Trademark: HYD

• Origin: Shandong, China Pipe Extruder • Type:

Plastic Processed:

Product Type: Extrusion Molding Machine

One Feed Feeding Mode:

 Assembly Structure: Separate Type Extruder



## More Images





# PE PVC single wall corrugated pipe production line

### **Prouduct description**

PVC PP PE single wall corrugated pipes produced by our single wall corrugated pipe machine have many features such as high intensity,good flexibility,high temperature resistance,resistant to corrosion and abrasion etc.

They has large market which are widely used in the fields of auto wire, electric thread-passing pipes, protective pipes of lamps and lanterns wire, circuit of machine tool, tubes of air conditioner and washing machine and so on.

#### **Technical parameter**

| pipe diameter range(mm) | 4.5-9mm      | 9-32mm       | 32-50mm      |
|-------------------------|--------------|--------------|--------------|
| extruder model          | SJ-30        | SJ-45        | SJ-65        |
| motor power