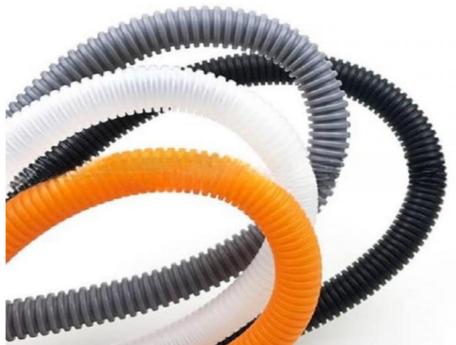

### **Prouduct description**

PVC PP PE single wall corrugated pipes produced by our single wall corrugated pipe machine have many features such as high intensity,good flexibility,high temperature resistance,resistant to corrosion and abrasion etc.

They has large market which are widely used in the fields of auto wire, electric thread-passing pipes, protective pipes of lamps and lanterns wire, circuit of machine tool, tubes of air conditioner and washing machine and so on.