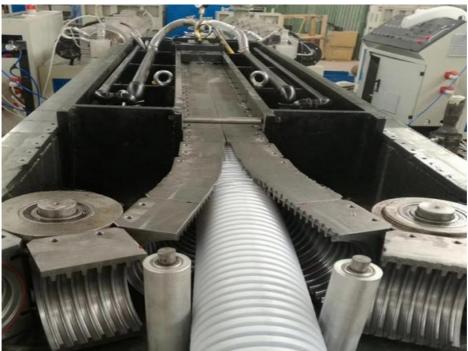

They has large market which are widely used in the fields of auto wire, electric thread-passing pipes, protective pipes of lamps and lanterns wire, circuit of machine tool, tubes of air conditioner and washing machine and so on.

#### **Technical parameter**

| pipe diameter range(mm) | 4.5-9mm      | 9-32mm       | 32-50mm      |
|-------------------------|--------------|--------------|--------------|
| extruder model          | SJ-30        | SJ-45        | SJ-65        |
| motor power(kw)         | 4            | 11           | 18.5         |
| capacity(kg/h)          | 10           | 40           | 80           |
| cooling way             | water or air | water or air | water or air |
| production speed(m/min) | 6-10         | 8-15         | 10-17        |

#### **Machine details**









# Our customer&exhibition

Qingdao Changyue Plastic Machinery Co.,Ltd is a professional plastic extrusion machine manufacturer located in Qingdao city - abeautiful seaside city. We are using the latest technology. Our products include plastic pipe machine, plastic profile machine, plastic sheet machines, plastic board machines, PP PET strap band lines. Geostrap band lines. Our machines have been exported to more than 30 countries include Canada, USA, Russia, Bulgaria, Turkey, India, Kuwait, Saudi arab, Nepal, Sri Lanka, Israel, Nigeria, Rawanda, Indonesia, Vietnam, Thailand etc..







## **Packing**

EXPORTED TO MIDDLE EAST, AFRICA, SOUTH AMERICA, SOUTH-EAST ASIA, RUSSIA AND OTHER

















Cingdao Changyue Plastic Machinery Co., Ltd.