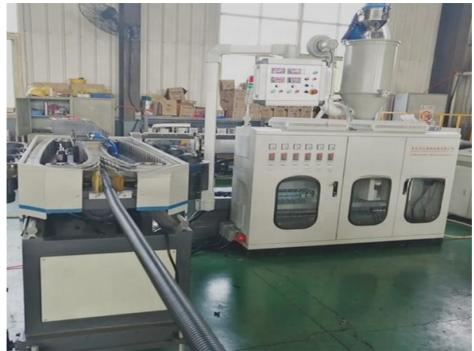

ey has large market which are widely used in the fields of auto wire, electric thread-passing pipes, protective pipes of lamps and lanterns wire, circuit of machine tool, tubes of air conditioner and washing machine and so on.

#### **Technical parameter**

| pipe diameter range(mm) | 4.5-9mm      | 9-32mm       | 32-50mm      |
|-------------------------|--------------|--------------|--------------|
| extruder model          | SJ-30        | SJ-45        | SJ-65        |
| motor power(kw)         | 4            | 11           | 18.5         |
| capacity(kg/h)          | 10           | 40           | 80           |
| cooling way             | water or air | water or air | water or air |
| production speed(m/min) | 6-10         | 8-15         | 10-17        |

#### **Machine details**











## Our customer&exhibition







Packing

# EXPORTED TO MIDDLE EAST, AFRICA, SOUTH AMERICA, SOUTH-EAST ASIA, RUSSIA AND OTHER

















Cingdao Changyue Plastic Machinery Co., Ltd.





edward@hualideplast.com



plasticextrudersmachine.com

SOUTH LONGYI ROAD, NO.2 JIAOXI INDUSTRIAL ZONE, JIAOZHOU CITY, QIGNDAO, CHINA