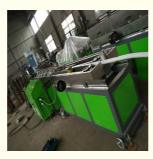

ustomizable Single-Screw PE Corrugated Pipe Machinery at Attractive and Reasonable

#### **Basic Information**

. Place of Origin: Shandong, China Brand Name: Changyue · Certification: ISO9001

 Packaging Details: Export Film Packing / According To

Customer

• Delivery Time: 15 Days (1 - 1 Pieces) To Be Negotiated (>

1 Pieces)



## **Product Specification**

Model NO.: SJ65/33

• Engagement System: Full Intermeshing Screw Channel Structure: Deep Screw • Exhaust: Exhaust · Automation: Automatic • Computerized: Computerized

Film • Transport Package: Specification: 20-63mm Trademark: HYD

• Origin: Shandong, China Pipe Extruder • Type:

• Plastic Processed:

• Product Type: Extrusion Molding Machine

One Feed Feeding Mode:

 Assembly Structure: Separate Type Extruder



## More Images





# PE PVC single wall corrugated pipe production line

#### **Prouduct description**

PVC PP PE single wall corrugated pipes produced by our single wall corrugated pipe machine have many features such as high intensity,good flexibility,high temperature resistance,resistant to corrosion and abrasion etc.

They has large market which are widely used in the fields of auto wire, electric thread-passing pipes, protective pipes of lamps and lanterns wire, circuit of machine tool, tubes of air conditioner and washing machine and so on.

#### **Technical parameter**

| pipe diameter range(mm) | 4.5-9mm      | 9-32mm       | 32-50mm      |
|-------------------------|--------------|--------------|--------------|
| extruder model          | SJ-30        | SJ-45        | SJ-65        |
| motor power(