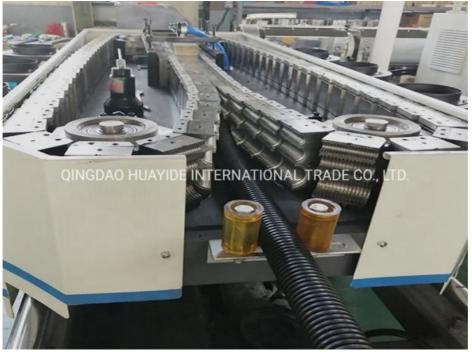

They has large market which are widely used in the fields of auto wire, electric thread-passing pipes, protective pipes of lamps and lanterns wire, circuit of machine tool, tubes of air conditioner and washing machine and so on.

#### **Technical parameter**

| pipe diameter range(mm) | 4.5-9mm      | 9-32mm       | 32-50mm      |
|-------------------------|--------------|--------------|--------------|
| extruder model          | SJ-30        | SJ-45        | SJ-65        |
| motor power(kw)         | 4            | 11           | 18.5         |
| capacity(kg/h)          | 10           | 40           | 80           |
| cooling way             | water or air | water or air | water or air |
| production speed(m/min) | 6-10         | 8-15         | 10-17        |

#### **Machine details**











## Our customer&exhibition







Packing

# EXPORTED TO MIDDLE EAST, AFRICA, SOUTH AMERICA, SOUTH-EAST ASIA, RUSSIA AND OTHER

















Cingdao Changyue Plastic Machinery Co., Ltd.





edward@hualideplast.com



plasticextrudersmachine.com

SOUTH LONGYI ROAD, NO.2 JIAOXI INDUSTRIAL ZONE, JIAOZHOU CITY, QIGNDAO, CHINA