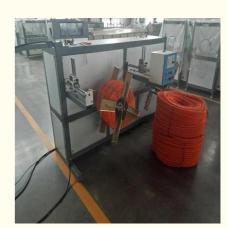

dersmachine.com

# Customizable Single-Screw PE Corrugated Pipe Machinery at Attractive and Reasonable

#### **Basic Information**

. Place of Origin: Shandong, China Brand Name: Changyue · Certification: ISO9001

 Packaging Details: Export Film Packing / According To

Customer

• Delivery Time: 15 Days (1 - 1 Pieces) To Be Negotiated (>

1 Pieces)



## **Product Specification**

Model NO.: SJ65/33

• Engagement System: Full Intermeshing Screw Channel Structure: Deep Screw • Exhaust: Exhaust · Automation: Automatic • Computerized: Computerized

Film • Transport Package: Specification: 20-63mm Trademark: HYD

• Origin: Shandong, China Pipe Extruder • Type:

• Plastic Processed:

• Product Type: Extrusion Molding Machine

One Feed Feeding Mode:

 Assembly Structure: Separate Type Extruder



## More Images





# PE PVC single wall corrugated pipe production line

#### **Prouduct description**

PVC PP PE single wall corrugated pipes produced by our single wall corrugated pipe machine have many features such as high intensity,good flexibility,high temperature resistance,resistant to corrosion and abrasion etc.

They has large market which are widely used in the fields of auto wire, electric thread-passing pipes, protective pipes of lamps and lanterns wire, circuit of machine tool, tubes of air conditioner and washing machine and so on.

#### **Technical parameter**

| pipe diameter range(mm) | 4.5-9mm      | 9-32mm       | 32-50mm      |
|-------------------------|--------------|--------------|--------------|
| extruder model          | SJ-30        | SJ-45        | SJ-65