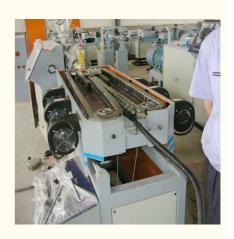

# plasticextrudersmachine.com

# Customizable Single-Screw PE Corrugated Pipe Machinery at Attractive and Reasonable

#### **Basic Information**

. Place of Origin: Shandong, China Brand Name: Changyue · Certification: ISO9001

 Packaging Details: Export Film Packing / According To

Customer

• Delivery Time: 15 Days (1 - 1 Pieces) To Be Negotiated (>

1 Pieces)



## **Product Specification**

Model NO.: SJ65/33

• Engagement System: Full Intermeshing Screw Channel Structure: Deep Screw • Exhaust: Exhaust · Automation: Automatic • Computerized: Computerized

Film • Transport Package: Specification: 20-63mm Trademark: HYD

• Origin: Shandong, China Pipe Extruder • Type:

• Plastic Processed:

• Product Type: Extrusion Molding Machine

One Feed Feeding Mode:

 Assembly Structure: Separate Type Extruder



## More Images





# PE PVC single wall corrugated pipe production line

#### **Prouduct description**

PVC PP PE single wall corrugated pipes produced by our single wall corrugated pipe machine have many features such as high intensity,good flexibility,high temperature resistance,resistant to corrosion and abrasion etc.

They has large market whi