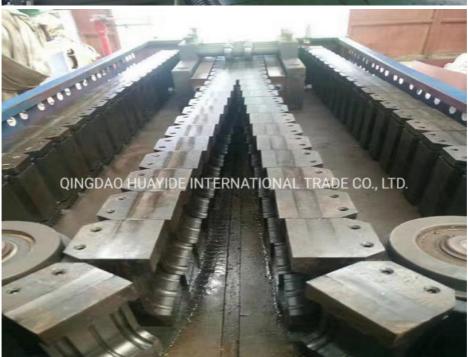

has large market which are widely used in the fields of auto wire, electric thread-passing pipes, protective pipes of lamps and lanterns wire, circuit of machine tool, tubes of air conditioner and washing machine and so on.

#### **Technical parameter**

| pipe diameter range(mm) | 4.5-9mm      | 9-32mm       | 32-50mm      |
|-------------------------|--------------|--------------|--------------|
| extruder model          | SJ-30        | SJ-45        | SJ-65        |
| motor power(kw)         | 4            | 11           | 18.5         |
| capacity(kg/h)          | 10           | 40           | 80           |
| cooling way             | water or air | water or air | water or air |
| production speed(m/min) | 6-10         | 8-15         | 10-17        |

#### **Machine details**











## Our customer&exhibition







Packing

# EXPORTED TO MIDDLE EAST, AFRICA, SOUTH AMERICA, SOUTH-EAST ASIA, RUSSIA AND OTHER

















Cingdao Changyue Plastic Machinery Co., Ltd.





edward@hualideplast.com



plasticextrudersmachine.com

SOUTH LONGYI ROAD, NO.2 JIAOXI INDUSTRIAL ZONE, JIAOZHOU CITY, QIGNDAO, CHINA