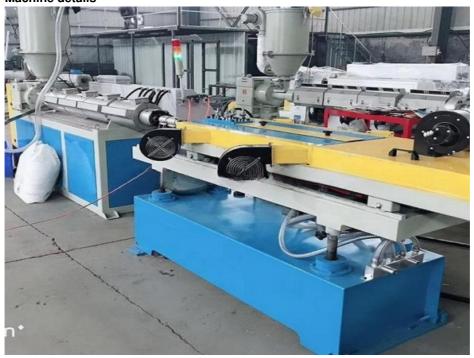

They has large market which are widely used in the fields of auto wire, electric thread-passing pipes, protective pipes of lamps and lanterns wire, circuit of machine tool, tubes of air conditioner and washing machine and so on.

#### **Technical parameter**

| pipe diameter range(mm) | 4.5-9mm      | 9-32mm       | 32-50mm      |
|-------------------------|--------------|--------------|--------------|
| extruder model          | SJ-30        | SJ-45        | SJ-65        |
| motor power(kw)         | 4            | 11           | 18.5         |
| capacity(kg/h)          | 10           | 40           | 80           |
| cooling way             | water or air | water or air | water or air |
| production speed(m/min) | 6-10         | 8-15         | 10-17        |

#### **Machine details**











## Our customer&exhibition







Packing

# EXPORTED TO MIDDLE EAST, AFRICA, SOUTH AMERICA, SOUTH-EAST ASIA, RUSSIA AND OTHER

















Cingdao Changyue Plastic Machinery Co., Ltd.





edward@hualideplast.com



plasticextrudersmachine.com

SOUTH LONGYI ROAD, NO.2 JIAOXI INDUSTRIAL ZONE, JIAOZHOU CITY, QIGNDAO, CHINA