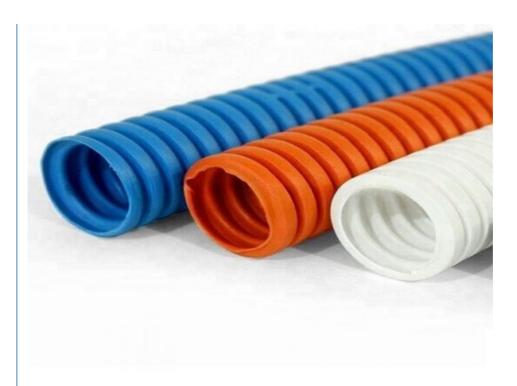

# PE PVC single wall corrugated pipe production line

#### **Prouduct description**

PVC PP PE single wall corrugated pipes produced by our single wall corrugated pipe machine have many features such as high intensity,good flexibility,high temperature resistance,resistant to corrosion and abrasion etc.

They has large market which are widely used in the fields of auto wire, electric thread-passing pipes, protective pipes of lamps and lanterns wire, circuit of machine tool, tubes of air conditioner and washing machine and so on.