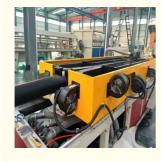

Customizable Single-Screw PE Corrugated Pipe Machinery at Attractive and Reasonable

#### **Basic Information**

. Place of Origin: Shandong, China Brand Name: Changyue · Certification: ISO9001

 Packaging Details: Export Film Packing / According To

Customer

• Delivery Time: 15 Days (1 - 1 Pieces) To Be Negotiated (>

1 Pieces)



## **Product Specification**

Model NO.: SJ65/33

• Engagement System: Full Intermeshing Screw Channel Structure: Deep Screw • Exhaust: Exhaust · Automation: Automatic • Computerized: Computerized

Film • Transport Package: Specification: 20-63mm Trademark: HYD

• Origin: Shandong, China Pipe Extruder • Type:

• Plastic Processed:

• Product Type: Extrusion Molding Machine

One Feed Feeding Mode:

 Assembly Structure: Separate Type Extruder



## More Images





# PE PVC single wall corrugated pipe production line

#### **Prouduct description**

PVC PP PE single wall corrugated pipes produced by our single wall corrugated pipe machine have many features such as high intensity,good flexibility,high temperature resistance,resistant to corrosion and abrasion etc.

They has large market which are widely used in the fields of auto wire, electric thread-passing pipes, protective pipes of lamps and lanterns wire, circuit of machine tool, tubes of air conditioner and washing machine and so on.

#### **Technical parameter**

| pipe diameter range(mm) | 4.5-9mm      | 9-32mm       | 32-50mm      |
|-------------------------|--------------|--------------|--------------|
| extruder model          | SJ-30        | SJ-45        | SJ-65        |
| motor powe