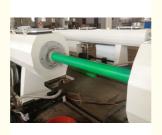

#### **Brief introduction**

The PERT,PP-R pipe production line consists of hopper dryer, single-screw extruder, die head, co-extruder,vacuum calibration tank, spray cooling tank,haul-off, printer, cutter and stacker. For Producing three layer glass fiber reinforced PP-R pipe, one special extruder is needed for fiberglass layer extrusion.