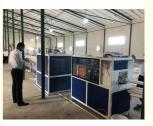

#### **Brief introduction**

The PERT,PP-R pipe production line consists of hopper dryer, single-screw extruder, die head, co-extruder,vacuum calibration tank, spray cooling tank,haul-off, printer, cutter and stacker. For Producing three layer glass fiber reinforced PP-R pipe, one special extruder is needed for fiberglass layer extrusion.