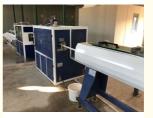

#### **Brief introduction**

The PERT,PP-R pipe production line consists of hopper dryer, single-screw extruder, die head, co-extruder,vacuum calibration tank, spray cooling tank,haul-off, printer, cutter and stacker. For Producing three layer glass fiber reinforced PP-R pipe, one special extruder is needed for fiberglass layer extrusion.