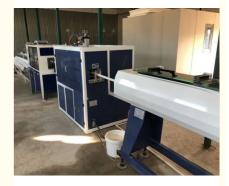

#### **Brief introduction**

The PERT,PP-R pipe production line consists of hopper dryer, single-screw extruder, die head, co-extruder,vacuum calibration tank, spray cooling tank,haul-off, printer, cutter and stacker. For Producing three layer glass fiber reinforced PP-R pipe, one special extruder is needed for fiberglass layer extrusion.