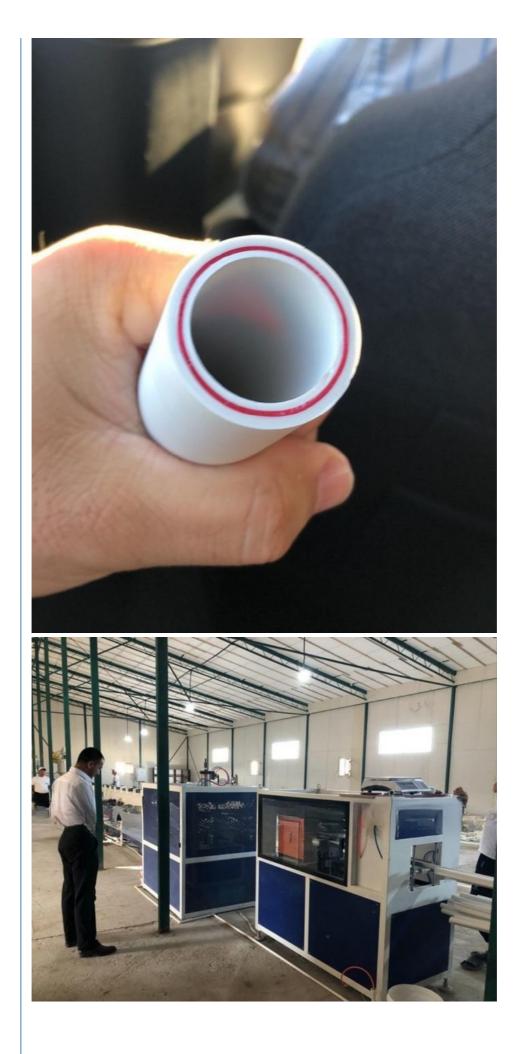

### Application:

Drinking water transportation Cold water and hot water transportation underfloor heating water pipe solar heating water pipe

#### **Brief introduction**

The PERT,PP-R pipe production line consists of hopper dryer, single-screw extruder, die head, co-extruder,vacuum calibration tank, spray cooling tank,haul-off, printer, cutter and stacker. For Producing three layer glass fiber reinforced PP-R pipe, one special extruder is needed for fiberglass layer extrusion.