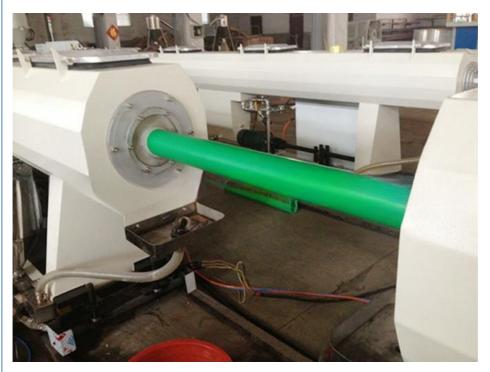

#### **Brief introduction**

The PERT,PP-R pipe production line consists of hopper dryer, single-screw extruder, die head, co-extruder,vacuum calibration tank, spray cooling tank,haul-off, printer, cutter and stacker. For Producing three layer glass fiber reinforced PP-R pipe, one special extruder is needed for fiberglass layer extrusion.

### Application:

Drinking water transportation Cold water and hot water transportation underfloor heating water pipe solar heating water pipe