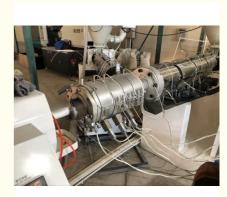

#### **Brief introduction**

The PERT,PP-R pipe production line consists of hopper dryer, single-screw extruder, die head, co-extruder,vacuum calibration tank, spray cooling tank,haul-off, printer, cutter and stacker. For Producing three layer glass fiber reinforced PP-R pipe, one special extruder is needed for fiberglass layer extrusion.