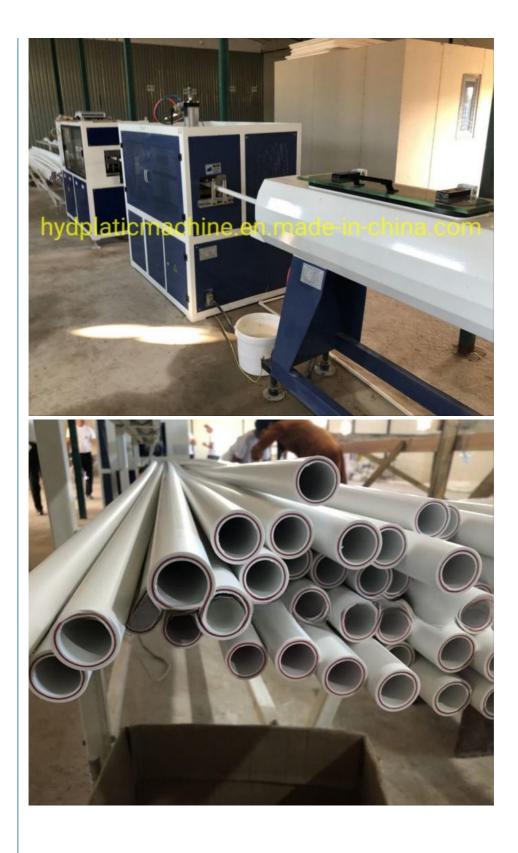

#### **Brief introduction**

The PERT,PP-R pipe production line consists of hopper dryer, single-screw extruder, die head, co-extruder,vacuum calibration tank, spray cooling tank,haul-off, printer, cutter and stacker. For Producing three layer glass fiber reinforced PP-R pipe, one special extruder is needed for fiberglass layer extrusion.

#### **Technical parameters**

| Model               | PP-R-63     | PP-R-110    | PP-R-160    |
|---------------------|-------------|-------------|-------------|
| Pipe range/mm       | Ф20-63      | Φ20-110     | Φ50-160     |
| Model               | SJ-65 SJ-25 | SJ-75 SJ-25 | SJ-90 SJ-25 |
| Capacity kg/h       | 120         | 180         | 250         |
| Installed power /kw | 94          | 175         | 215         |
| Total length/m      | 35          | 42          | 45          |