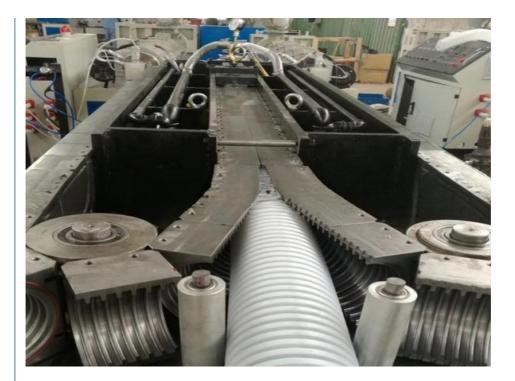

ey has large market which are widely used in the fields of auto wire, electric thread-passing pipes, protective pipes of lamps and lanterns wire, circuit of machine tool, tubes of air conditioner and washing machine and so on.

#### **Technical parameter**

| pipe diameter range(mm) | 4.5-9mm      | 9-32mm       | 32-50mm      |
|-------------------------|--------------|--------------|--------------|
| extruder model          | SJ-30        | SJ-45        | SJ-65        |
| motor power(kw)         | 4            | 11           | 18.5         |
| capacity(kg/h)          | 10           | 40           | 80           |
| cooling way             | water or air | water or air | water or air |
| production speed(m/min) | 6-10         | 8-15         | 10-17        |

#### **Machine details**









#### Company profile & exhibition

Qingdao Changyue Plastic Machinery Co.,Ltd is a professional plastic extrusion machine manufacturer located in Qingdao city - abeautiful seaside city. We are using the latest technology. Our products include plastic pipe machine, plastic profile machine,plastic sheet machines, plastic board machines, PP PET strap band lines. Geostrap band lines. Our machines have been exported to more than 30 countries include Canada, USA, Russia, Bulgaria, Turkey, India, Kuwait, Saudi arab, Nepal, Sri Lanka, Israel, Nigeria, Rawanda, Indonesia, Vietnam, Thailand etc.







## **Packing**

EXPORTED TO MIDDLE EAST, AFRICA, SOUTH AMERICA, SOUTH-EAST ASIA, RUSSIA AND OTHER

















Cingdao Changyue Plastic Machinery Co., Ltd.







© 0086 13705428176 edward@hua