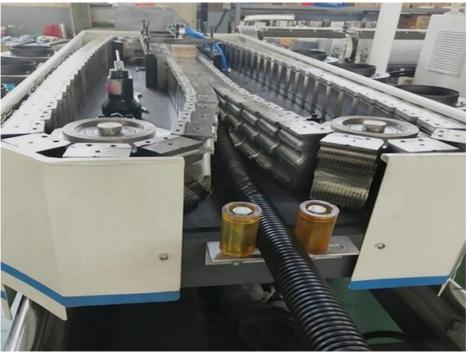

They has large market which are widely used in the fields of auto wire, electric thread-passing pipes, protective pipes of lamps and lanterns wire, circuit of machine tool, tubes of air conditioner and washing machine and so on.

#### **Technical parameter**

| pipe diameter range(mm) | 4.5-9mm      | 9-32mm       | 32-50mm      |
|-------------------------|--------------|--------------|--------------|
| extruder model          | SJ-30        | SJ-45        | SJ-65        |
| motor power(kw)         | 4            | 11           | 18.5         |
| capacity(kg/h)          | 10           | 40           | 80           |
| cooling way             | water or air | water or air | water or air |
| production speed(m/min) | 6-10         | 8-15         | 10-17        |

#### **Machine details**









#### Company profile & exhibition

Qingdao Changyue Plastic Machinery Co.,Ltd is a professional plastic extrusion machine manufacturer located in Qingdao city - abeautiful seaside city. We are using the latest technology. Our products include plastic pipe machine, plastic profile machine,plastic sheet machines, plastic board machines, PP PET strap band lines. Geostrap band lines. Our machines have been exported to more than 30 countries include Canada, USA, Russia, Bulgaria, Turkey, India, Kuwait, Saudi arab, Nepal, Sri Lanka, Israel, Nigeria, Rawanda, Indonesia, Vietnam, Thailand etc.







## **Packing**

EXPORTED TO MIDDLE EAST, AFRICA, SOUTH AMERICA, SOUTH-EAST ASIA, RUSSIA AND OTHER

















Cingdao Changyue Plastic Machinery Co., Ltd.







© 0086 13705428176 edward@h