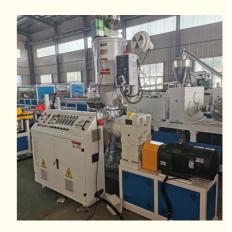

## **Product Specification**

65/33 Model NO.: • Feeding Mode: One Feed

· Assembly Structure: Separate Type Extruder

· Screw: Single-Screw • Engagement System: Full Intermeshing Screw Channel Structure: Deep Screw Exhaust Exhaust: Automation: Automatic • Computerized: Computerized

• Transport Package: Film Specification: 20-63mm HYD Trademark:

• Origin: Shandong, China

1000.00cm \* 150.00cm \* 250.00cm Package Size:

Package Gross Weight: 5000.000kg

#### **Machine details**