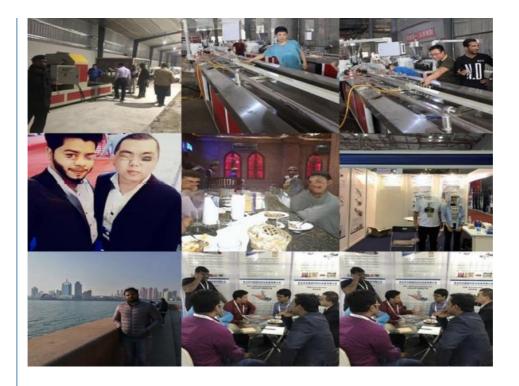

#### **Machine details**

#### Company profile & exhibition

Qingdao Changyue Plastic Machinery Co.,Ltd is a professional plastic extrusion machine manufacturer located in Qingdao city - abeautiful seaside city. We are using the latest technology. Our products include plastic pipe machine, plastic profile machine,plastic sheet machines, plastic board machines, PP PET strap band lines. Geostrap band lines. Our machines have been exported to more than 30 countries include Canada, USA, Russia, Bulgaria, Turkey, India, Kuwait, Saudi arab, Nepal, Sri Lanka, Israel, Nigeria, Rawanda, Indonesia, Vietnam, Thailand etc.