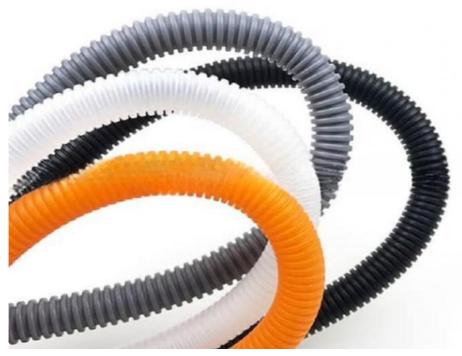

# PE PVC single wall corrugated pipe production line

#### **Prouduct description**

PVC PP PE single wall corrugated pipes produced by our single wall corrugated pipe machine have many features such as high intensity,good flexibility,high temperature resistance,resistant to corrosion and abrasion etc.

They has large market which are widely used in the fields of auto wire, electric thread-passing pipes, protective pipes of lamps and lanterns wire, circuit of machine tool, tubes of air conditioner and washing machine and so on.