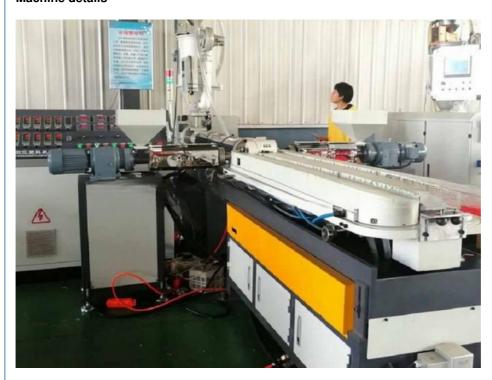

They has large market which are widely used in the fields of auto wire, electric thread-passing pipes, protective pipes of lamps and lanterns wire, circuit of machine tool, tubes of air conditioner and washing machine and so on.

#### **Technical parameter**

| pipe diameter range(mm) | 4.5-9mm      | 9-32mm       | 32-50mm      |
|-------------------------|--------------|--------------|--------------|
| extruder model          | SJ-30        | SJ-45        | SJ-65        |
| motor power(kw)         | 4            | 11           | 18.5         |
| capacity(kg/h)          | 10           | 40           | 80           |
| cooling way             | water or air | water or air | water or air |
| production speed(m/min) | 6-10         | 8-15         | 10-17        |

#### **Machine details**









#### Company profile & exhibition

Qingdao Changyue Plastic Machinery Co.,Ltd is a professional plastic extrusion machine manufacturer located in Qingdao city - abeautiful seaside city. We are using the latest technology. Our products include plastic pipe machine, plastic profile machine,plastic sheet machines, plastic board machines, PP PET strap band lines. Geostrap band lines. Our machines have been exported to more than 30 countries include Canada, USA, Russia, Bulgaria, Turkey, India, Kuwait, Saudi arab, Nepal, Sri Lanka, Israel, Nigeria, Rawanda, Indonesia, Vietnam, Thailand etc.







## **Packing**

EXPORTED TO MIDDLE EAST, AFRICA, SOUTH AMERICA, SOUTH-EAST ASIA, RUSSIA AND OTHER

















Cingdao Changyue Plastic Machinery Co., Ltd.







© 0086 13705428176 edward