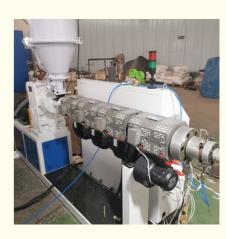

## **Product Specification**

65/33 Model NO.: • Feeding Mode: One Feed

· Assembly Structure: Separate Type Extruder

· Screw: Single-Screw • Engagement System: Full Intermeshing Screw Channel Structure: Deep Screw Exhaust Exhaust: Automation: Automatic • Computerized: Computerized

• Transport Package: Film Specification: 20-63mm HYD Trademark:

• Origin: Shandong, China

1000.00cm \* 150.00cm \* 250.00cm Package Size:

Package Gross Weight: 5000.000kg

#### **Machine details**