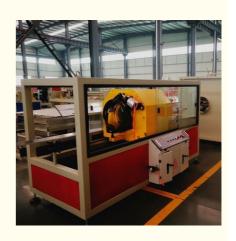

# Single-Screw Automatic-Controlled HDPE Pipe Extrusion Machine SJ65/33 for Market

### **Basic Information**

Place of Origin: Shandong, China
Brand Name: Changyue
Certification: ISO9001

Packaging Details: Export Film Packing / According To

Customer

• Delivery Time: 15 Days (1 - 1 Pieces) To Be Negotiated ( >

1 Pieces)



# **Product Specification**

Model NO.: SJ65/33

Engagement System: Full Intermeshing
Screw Channel Structure: Deep Screw
Exhaust: Exhaust
Automation: Automatic
Computerized: Computerized
Transport Package: Film

Specification: 20-63mmTrademark: HYD

Origin: Shandong, ChinaType: Pipe Extruder

Plastic Processed:

Product Type: Extrusion Molding Machine

• Feeding Mode: One Feed

Assembly Structure: Separate Type Extruder



## More Images





# **HDPE** pipe production line

#### **Prouduct description**

PE pipe extrusion machine is mainly used for producing agricultural irrigation pipes, drainage pipes, gas pipes, water supplying pipes, cable conduit pipes etc. The pipe has some excellent features such as heating resistant, etc. our extrusion line is designed with high efficiency extr