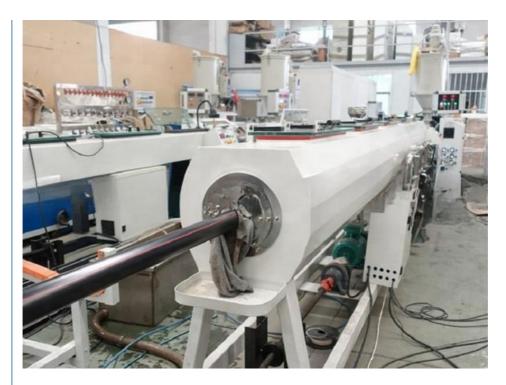

astic hopper drier-Single screw extruder- Co-extruder for color string&multi layers-Mould-Vacuum calibration tank-Spray cooling water tank-Haul off-No dust cutter-double/single disc winding/stacker-Final product inspecting&packing

#### **Technical parameter**

|                       |             | _       |         | 90-315  |         | 250-630 | 400-800  |
|-----------------------|-------------|---------|---------|---------|---------|---------|----------|
| extruder model        | SJ65/3<br>3 | SJ65/33 | SJ60/38 | SJ75/38 | SJ75/38 | SJ90/38 | SJ120/38 |
| extruder<br>power(kw) | 45          | 75      | 110     | 160     | 160     | 280     | 315      |
| max.output(kg/h)      | 130         | 220     | 410     | 580     | 580     | 900     | 1150     |

#### **Machine details**









# Our customer&exhibition







Packing

# EXPORTED TO MIDDLE EAST, AFRICA, SOUTH AMERICA, SOUTH-EAST ASIA, RUSSIA AND OTHER

















Cingdao Changyue Plastic Machinery Co., Ltd.





edward@hualideplast.com



plasticextrudersmachine.com

SOUTH LONGYI ROAD, NO.2 JIAOXI INDUSTRIAL ZONE, JIAOZHOU CITY, QIGNDAO, CHINA