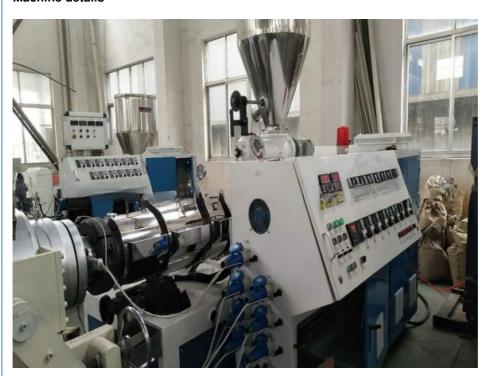

der-Plastic hopper drier-Single screw extruder- Co-extruder for color string&multi layers-Mould-Vacuum calibration tank-Spray cooling water tank-Haul off-No dust cutter-double/single disc winding/stacker-Final product inspecting&packing

#### **Technical parameter**

|                       |             | _       |         | 90-315  |         | 250-630 | 400-800  |
|-----------------------|-------------|---------|---------|---------|---------|---------|----------|
| extruder model        | SJ65/3<br>3 | SJ65/33 | SJ60/38 | SJ75/38 | SJ75/38 | SJ90/38 | SJ120/38 |
| extruder<br>power(kw) | 45          | 75      | 110     | 160     | 160     | 280     | 315      |
| max.output(kg/h)      | 130         | 220     | 410     | 580     | 580     | 900     | 1150     |

#### **Machine details**









# Our customer&exhibition







Packing

# EXPORTED TO MIDDLE EAST, AFRICA, SOUTH AMERICA, SOUTH-EAST ASIA, RUSSIA AND OTHER

















Cingdao Changyue Plastic Machinery Co., Ltd.





edward@hualideplast.com



plasticextrudersmachine.com

SOUTH LONGYI ROAD, NO.2 JIAOXI INDUSTRIAL ZONE, JIAOZHOU CITY, QIGNDAO, CHINA