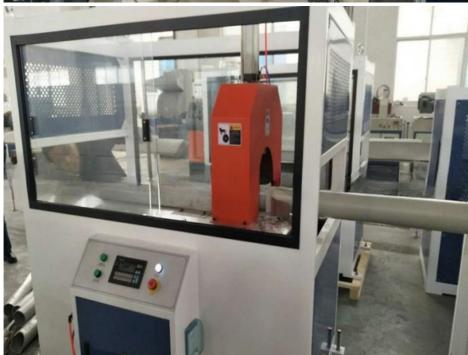

Plastic hopper drier-Single screw extruder- Co-extruder for color string&multi layers-Mould-Vacuum calibration tank-Spray cooling water tank-Haul off-No dust cutter-double/single disc winding/stacker-Final product inspecting&packing

#### **Technical parameter**

|                       |             | _       |         | 90-315  |         | 250-630 | 400-800  |
|-----------------------|-------------|---------|---------|---------|---------|---------|----------|
| extruder model        | SJ65/3<br>3 | SJ65/33 | SJ60/38 | SJ75/38 | SJ75/38 | SJ90/38 | SJ120/38 |
| extruder<br>power(kw) | 45          | 75      | 110     | 160     | 160     | 280     | 315      |
| max.output(kg/h)      | 130         | 220     | 410     | 580     | 580     | 900     | 1150     |

#### **Machine details**









# Our customer&exhibition







Packing

# EXPORTED TO MIDDLE EAST, AFRICA, SOUTH AMERICA, SOUTH-EAST ASIA, RUSSIA AND OTHER

















Cingdao Changyue Plastic Machinery Co., Ltd.





edward@hualideplast.com



plasticextrudersmachine.com

SOUTH LONGYI ROAD, NO.2 JIAOXI INDUSTRIAL ZONE, JIAOZHOU CITY, QIGNDAO, CHINA