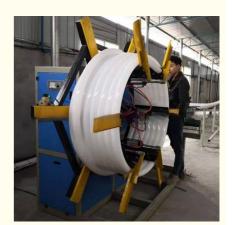

# Single-Screw Automatic-Controlled HDPE Pipe Extrusion Machine SJ65/33 for Market

### **Basic Information**

Place of Origin: Shandong, China
Brand Name: Changyue
Certification: ISO9001

Packaging Details: Export Film Packing / According To

Customer

• Delivery Time: 15 Days (1 - 1 Pieces) To Be Negotiated ( >

1 Pieces)



# **Product Specification**

Model NO.: SJ65/33

Engagement System: Full Intermeshing
Screw Channel Structure: Deep Screw
Exhaust: Exhaust
Automation: Automatic
Computerized: Computerized
Transport Package: Film

Specification: 20-63mmTrademark: HYD

Origin: Shandong, ChinaType: Pipe Extruder

Plastic Processed:

Product Type: Extrusion Molding Machine

• Feeding Mode: One Feed

Assembly Structure: Separate Type Extruder



## More Images





# **HDPE** pipe production line

#### **Prouduct description**

PE pipe extrusion machine is mainly used for producing agricultural irrigation pipes, drainage pipes, gas pipes, water supplying pipes, cable conduit pipes etc. The pipe has some excellent features such as heating resistant, etc. our extrusion line is designed with high efficiency extruder and equipped with reducer which is high speed and low noise, Gravimetric dosing unit and ultrasonic thickness indicator can be assembled according to customer's demand to ascend the priecise of the pipes. Turn key solution can be provided, like laser printer, crusher, shredder, water chiller, air compressor etc. to achieve high-grade and automatic tube production.

#### **Process Flow:**

Raw material+master batches-Mix