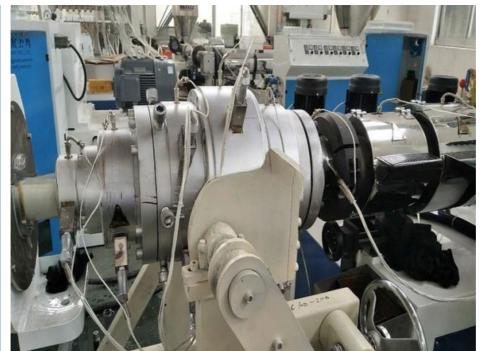

r-Plastic hopper drier-Single screw extruder- Co-extruder for color string&multi layers-Mould-Vacuum calibration tank-Spray cooling water tank-Haul off-No dust cutter-double/single disc winding/stacker-Final product inspecting&packing

#### **Technical parameter**

|                       |             | _       |         | 90-315  |         | 250-630 | 400-800  |
|-----------------------|-------------|---------|---------|---------|---------|---------|----------|
| extruder model        | SJ65/3<br>3 | SJ65/33 | SJ60/38 | SJ75/38 | SJ75/38 | SJ90/38 | SJ120/38 |
| extruder<br>power(kw) | 45          | 75      | 110     | 160     | 160     | 280     | 315      |
| max.output(kg/h)      | 130         | 220     | 410     | 580     | 580     | 900     | 1150     |

#### **Machine details**









# Our customer&exhibition







Packing

# EXPORTED TO MIDDLE EAST, AFRICA, SOUTH AMERICA, SOUTH-EAST ASIA, RUSSIA AND OTHER

















Cingdao Changyue Plastic Machinery Co., Ltd.





edward@hualideplast.com



plasticextrudersmachine.com

SOUTH LONGYI ROAD, NO.2 JIAOXI INDUSTRIAL ZONE, JIAOZHOU CITY, QIGNDAO, CHINA