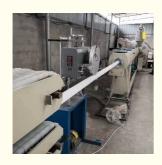

# Single-Screw Automatic-Controlled HDPE Pipe Extrusion Machine SJ65/33 for Market

### **Basic Information**

Place of Origin: Shandong, China
Brand Name: Changyue
Certification: ISO9001

Packaging Details: Export Film Packing / According To

Customer

• Delivery Time: 15 Days (1 - 1 Pieces) To Be Negotiated ( >

1 Pieces)



# **Product Specification**

Model NO.: SJ65/33

Engagement System: Full Intermeshing
Screw Channel Structure: Deep Screw
Exhaust: Exhaust
Automation: Automatic
Computerized: Computerized
Transport Package: Film

Specification: 20-63mmTrademark: HYD

Origin: Shandong, ChinaType: Pipe Extruder

Plastic Processed:

Product Type: Extrusion Molding Machine

• Feeding Mode: One Feed

Assembly Structure: Separate Type Extruder



## More Images





# **HDPE** pipe production line

#### **Prouduct description**

PE pipe extrusion machine is mainly used for producing agricultural irrigation pipes, drainage pipes, gas pipes, water supplying pipes, cable conduit pipes etc. The pipe has some excellent features such as heating resistant, etc. our extrusion line is designed with high efficiency extruder and equipped with reducer which is high speed and low noise, Gravimetric dosing unit and ultrasonic thickness indicator can be assembled according to customer's demand to ascend the priecise of the pipes. Turn key solution can be provided, like laser printer, crusher, shredder, water chiller, air compressor etc. to achieve high-grade and automatic tube production.

#### **Process Flow:**

Raw material+master batches-Mixing-Vacuum feeder-