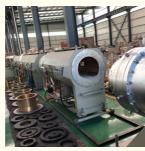

# Single-Screw Automatic-Controlled HDPE Pipe Extrusion Machine SJ65/33 for Market

### **Basic Information**

Place of Origin: Shandong, China
Brand Name: Changyue
Certification: ISO9001

Packaging Details: Export Film Packing / According To

Customer

• Delivery Time: 15 Days (1 - 1 Pieces) To Be Negotiated ( >

1 Pieces)



# **Product Specification**

Model NO.: SJ65/33

Engagement System: Full Intermeshing
Screw Channel Structure: Deep Screw
Exhaust: Exhaust
Automation: Automatic
Computerized: Computerized
Transport Package: Film

Specification: 20-63mmTrademark: HYD

Origin: Shandong, ChinaType: Pipe Extruder

Plastic Processed:

Product Type: Extrusion Molding Machine

• Feeding Mode: One Feed

Assembly Structure: Separate Type Extruder



## More Images





# **HDPE** pipe production line

#### **Prouduct description**

PE pipe extrusion machine is mainly used for producing agricultural irrigation pipes, drainage pipes, gas pipes, water supplying pipes, cable conduit pipes etc. The pipe has some excellent features such as heating resistant, etc. our extrusion line is designed with high efficiency extruder and equipped with reducer which is high speed and low noise, Gravimetric dosing unit and ultrasonic thickness indicator can be assembled according to customer's demand to ascend the priecise of the pipes. Turn key solution can be provided, like laser printer, crusher, shredder, water chiller, air compressor etc. to achieve high-grade and automatic tube production.

#### **Process Flow:**

Raw material+master batches-Mixing-Vacuum feeder-Pl