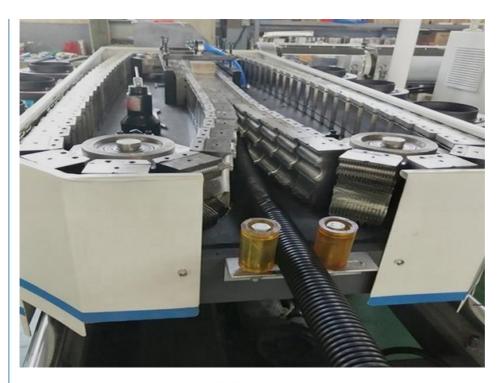

ey has large market which are widely used in the fields of auto wire, electric thread-passing pipes, protective pipes of lamps and lanterns wire, circuit of machine tool, tubes of air conditioner and washing machine and so on.

#### **Technical parameter**

| pipe diameter range(mm) | 4.5-9mm      | 9-32mm       | 32-50mm      |
|-------------------------|--------------|--------------|--------------|
| extruder model          | SJ-30        | SJ-45        | SJ-65        |
| motor power(kw)         | 4            | 11           | 18.5         |
| capacity(kg/h)          | 10           | 40           | 80           |
| cooling way             | water or air | water or air | water or air |
| production speed(m/min) | 6-10         | 8-15         | 10-17        |

#### **Machine details**









# Company profile & exhibition

Qingdao Changyue Plastic Machinery Co.,Ltd is a professional plastic extrusion machine manufacturer located in Qingdao city - abeautiful seaside city. We are using the latest technology. Our products include plastic pipe machine, plastic profile machine, plastic sheet machines, plastic board machines, PP PET strap band lines. Geostrap band lines. Our machines have been exported to more than 30 countries include Canada, USA, Russia, Bulgaria, Turkey, India, Kuwait, Saudi arab, Nepal, Sri Lanka, Israel, Nigeria, Rawanda, Indonesia, Vietnam, Thailand etc..







# **Packing**

EXPORTED TO MIDDLE EAST, AFRICA, SOUTH AMERICA, SOUTH-EAST ASIA, RUSSIA AND OTHER

















Cingdao Changyue Plastic Machinery Co., Ltd.