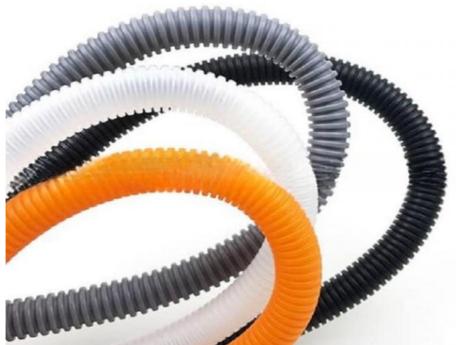

#### **Prouduct description**

PVC PP PE single wall corrugated pipes produced by our single wall corrugated pipe machine have many features such as high intensity,good flexibility,high temperature resistance,resistant to corrosion and abrasion etc.

They has large market which are widely used in the fields of auto wire, electric thread-passing pipes, protective pipes of lamps and lanterns wire, circuit of machine tool, tubes of air conditioner and washing machine and so on.