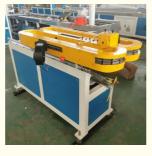

# 20-63mm PVC Single Wall Corrugated Pipe Extruder Machine with Fast Production Speed

#### **Basic Information**

Place of Origin: Shandong, China
Brand Name: Changyue
Certification: ISO9001

Packaging Details: Export Film Packing / According To

Customer

• Delivery Time: 15 Days (1 - 1 Pieces) To Be Negotiated ( >

1 Pieces)



# **Product Specification**

Model NO.: 75/33Feeding Mode: One Feed

Assembly Structure: Separate Type Extruder

Screw: Single-Screw
Engagement System: Full Intermeshing
Screw Channel Structure: Deep Screw
Exhaust: Exhaust
Automation: Automatic
Computerized: Computerized

Transport Package: FilmSpecification: 20-63mmTrademark: HYD

• Origin: Shandong, China

Package Size: 2100.00cm \* 150.00cm \* 250.00cm

Package Gross Weight: 5000.000kg



# More Images





# PE PVC single wall corrugated pipe production line

#### **Prouduct description**

PVC PP PE single wall corrugated pipes produced by our single wall corrugated pipe machine have many features such as high intensity,good flexibility,high temperature resistance,resistant to corrosion and abrasion etc.

They has large market which are widely used in the fields of auto wire, electric thread-passing pipes, protective pipes of lamps and lanterns wire, circuit of machine tool, tubes of air conditioner and washing machine and so on.

#### **Technical parameter**

| pipe diameter range(mm) | 4.5-9mm      | 9-32mm       | 32-50mm      |
|-------------------------|--------------|--------------|--------------|
| extruder model          | SJ-30        | SJ-45        | SJ-65        |
| motor power(