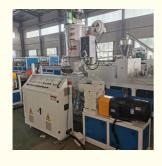

# 20-63mm PVC Single Wall Corrugated Pipe Extruder Machine with Fast Production Speed

#### **Basic Information**

Place of Origin: Shandong, China
Brand Name: Changyue
Certification: ISO9001

Packaging Details: Export Film Packing / According To

Customer

• Delivery Time: 15 Days (1 - 1 Pieces) To Be Negotiated ( >

1 Pieces)



# **Product Specification**

Model NO.: 75/33Feeding Mode: One Feed

Assembly Structure: Separate Type Extruder

Screw: Single-Screw
Engagement System: Full Intermeshing
Screw Channel Structure: Deep Screw
Exhaust: Exhaust
Automation: Automatic
Computerized: Computerized

Transport Package: FilmSpecification: 20-63mmTrademark: HYD

• Origin: Shandong, China

Package Size: 2100.00cm \* 150.00cm \* 250.00cm

Package Gross Weight: 5000.000kg



# More Images





# PE PVC single wall corrugated pipe production line

#### **Prouduct description**

PVC PP PE single wall corrugated pipes produced by our single wall corrugated pipe machine have many features such as high intensity,good flexibility,high temperature resistance,resistant to corrosion and abrasion etc.

They has large market which are widely used in the fields of auto wire, electric thread-passing pipes, protective pipes of lamps and lanterns wire, circuit of machine tool, tubes of air conditioner and washing machine and so on.

#### **Technical parameter**

| pipe diameter range(mm) | 4.5-9mm      | 9-32mm       | 32-50mm      |
|-------------------------|--------------|--------------|--------------|
| extruder model          | SJ-30        | SJ-45        | SJ-65        |
| motor powe