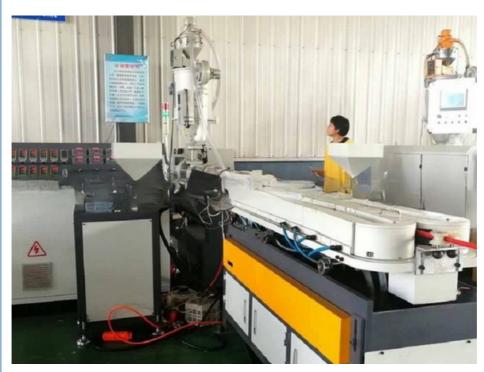

They has large market which are widely used in the fields of auto wire, electric thread-passing pipes, protective pipes of lamps and lanterns wire, circuit of machine tool, tubes of air conditioner and washing machine and so on.

#### **Technical parameter**

| pipe diameter range(mm) | 4.5-9mm      | 9-32mm       | 32-50mm      |
|-------------------------|--------------|--------------|--------------|
| extruder model          | SJ-30        | SJ-45        | SJ-65        |
| motor power(kw)         | 4            | 11           | 18.5         |
| capacity(kg/h)          | 10           | 40           | 80           |
| cooling way             | water or air | water or air | water or air |
| production speed(m/min) | 6-10         | 8-15         | 10-17        |

#### **Machine details**









# Company profile & exhibition

Qingdao Changyue Plastic Machinery Co.,Ltd is a professional plastic extrusion machine manufacturer located in Qingdao city - abeautiful seaside city. We are using the latest technology. Our products include plastic pipe machine, plastic profile machine, plastic sheet machines, plastic board machines, PP PET strap band lines. Geostrap band lines. Our machines have been exported to more than 30 countries include Canada, USA, Russia, Bulgaria, Turkey, India, Kuwait, Saudi arab, Nepal, Sri Lanka, Israel, Nigeria, Rawanda, Indonesia, Vietnam, Thailand etc..







# **Packing**

EXPORTED TO MIDDLE EAST, AFRICA, SOUTH AMERICA, SOUTH-EAST ASIA, RUSSIA AND OTHER

















Cingdao Changyue Plastic Machinery Co., Ltd.