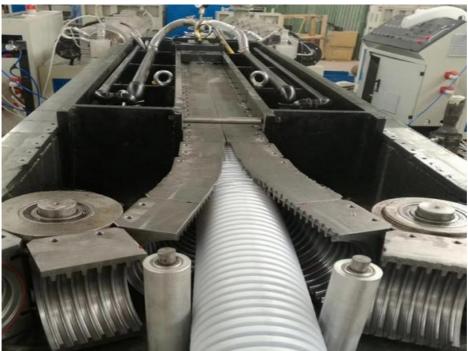

They has large market which are widely used in the fields of auto wire, electric thread-passing pipes, protective pipes of lamps and lanterns wire, circuit of machine tool, tubes of air conditioner and washing machine and so on.

#### **Technical parameter**

| pipe diameter range(mm) | 4.5-9mm      | 9-32mm       | 32-50mm      |
|-------------------------|--------------|--------------|--------------|
| extruder model          | SJ-30        | SJ-45        | SJ-65        |
| motor power(kw)         | 4            | 11           | 18.5         |
| capacity(kg/h)          | 10           | 40           | 80           |
| cooling way             | water or air | water or air | water or air |
| production speed(m/min) | 6-10         | 8-15         | 10-17        |

#### **Machine details**









# Company profile & exhibition

Qingdao Changyue Plastic Machinery Co.,Ltd is a professional plastic extrusion machine manufacturer located in Qingdao city - abeautiful seaside city. We are using the latest technology. Our products include plastic pipe machine, plastic profile machine, plastic sheet machines, plastic board machines, PP PET strap band lines. Geostrap band lines. Our machines have been exported to more than 30 countries include Canada, USA, Russia, Bulgaria, Turkey, India, Kuwait, Saudi arab, Nepal, Sri Lanka, Israel, Nigeria, Rawanda, Indonesia, Vietnam, Thailand etc..







# **Packing**

EXPORTED TO MIDDLE EAST, AFRICA, SOUTH AMERICA, SOUTH-EAST ASIA, RUSSIA AND OTHER

















Cingdao Changyue Plastic Machinery Co., Ltd.