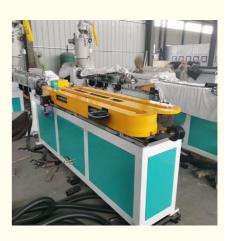

# 20-63mm PVC Single Wall Corrugated Pipe Extruder Machine with Fast Production Speed

#### **Basic Information**

Place of Origin: Shandong, China
Brand Name: Changyue
Certification: ISO9001

Packaging Details: Export Film Packing / According To

Customer

• Delivery Time: 15 Days (1 - 1 Pieces) To Be Negotiated ( >

1 Pieces)



# **Product Specification**

Model NO.: 75/33Feeding Mode: One Feed

Assembly Structure: Separate Type Extruder

Screw: Single-Screw
Engagement System: Full Intermeshing
Screw Channel Structure: Deep Screw
Exhaust: Exhaust
Automation: Automatic
Computerized: Computerized

Transport Package: FilmSpecification: 20-63mmTrademark: HYD

• Origin: Shandong, China

Package Size: 2100.00cm \* 150.00cm \* 250.00cm

Package Gross Weight: 5000.000kg



# More Images





# PE PVC single wall corrugated pipe production line

#### **Prouduct description**

PVC PP PE single wall corrugated pipes produced by our single wall corrugated pipe machine have many features such as high intensity,good flexibility,high temperature resistance,resistant to corrosion and abrasion etc.

They has large market which