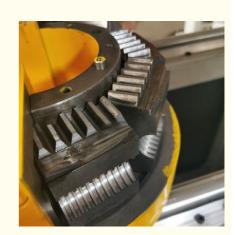

# 20-63mm PVC Single Wall Corrugated Pipe Extruder Machine with Fast Production Speed

#### **Basic Information**

Place of Origin: Shandong, China
Brand Name: Changyue
Certification: ISO9001

Packaging Details: Export Film Packing / According To

Customer

• Delivery Time: 15 Days (1 - 1 Pieces) To Be Negotiated ( >

1 Pieces)



# **Product Specification**

Model NO.: 75/33Feeding Mode: One Feed

Assembly Structure: Separate Type Extruder

Screw: Single-Screw
Engagement System: Full Intermeshing
Screw Channel Structure: Deep Screw
Exhaust: Exhaust
Automation: Automatic
Computerized: Computerized

Transport Package: FilmSpecification: 20-63mmTrademark: HYD

• Origin: Shandong, China

Package Size: 2100.00cm \* 150.00cm \* 250.00cm

Package Gross Weight: 5000.000kg



# More Images





# PE PVC single wall corrugated pipe production line

#### **Prouduct description**

PVC PP PE single wall corrugated pipes produced by our single wall corrugated pipe machine have many features such as high intensity,good flexibility,high temperature resistance,resistant to corrosion and abrasion etc.

They has large market which are widely used in the fields of auto wire, electric thread-passing pipes, protective pipes of lamps and lanterns wire, circuit of machine tool, tubes of air conditioner and washing machine and so on.

#### **Technical parameter**

| pipe diameter range(mm) | 4.5-9mm      | 9-32mm       | 32-50mm      |
|-------------------------|--------------|--------------|--------------|
| extruder model          | SJ-30        | SJ-45        | SJ-65