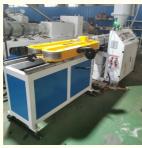

/33 PVC Single Wall Corrugated Pipe Extruder Machine for Exhaust System Performance

#### **Basic Information**

Place of Origin: Shandong, China
Brand Name: Changyue
Certification: ISO9001

Packaging Details: Export Film Packing / According To

Customer

• Delivery Time: 15 Days (1 - 1 Pieces) To Be Negotiated ( >

1 Pieces)



# **Product Specification**

Model NO.: 65/33Feeding Mode: One Feed

Assembly Structure: Separate Type Extruder

Screw: Single-Screw
Engagement System: Full Intermeshing
Screw Channel Structure: Deep Screw
Exhaust: Exhaust

Automation: Automatic
Computerized: Computerized
Transport Package: Film
Specification: 20-63mm

• Origin: Shandong, China

• Package Size: 2100.00cm \* 150.00cm \* 300.00cm

HYD

Package Gross Weight: 5000.000kg



# More Images

Trademark:





# PE PVC single wall corrugated pipe production line

#### **Prouduct description**

PVC PP PE single wall corrugated pipes produced by our single wall corrugated pipe machine have many features such as high intensity,good flexibility,high temperature resistance,resistant to corrosion and abrasion etc.

They has large market which are widely used in the fields of auto wire, electric thread-passing pipes, protective pipes of lamps and lanterns wire, circuit of machine tool, tubes of air conditioner and washing machine and so on.

#### **Technical parameter**

| pipe diameter range(mm) | 4.5-9mm      | 9-32mm       | 32-50mm      |
|-------------------------|--------------|--------------|--------------|
| extruder model          | SJ-30        | SJ-45        | SJ-65        |
| motor power(