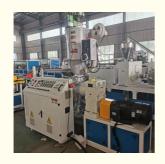

65/33 PVC Single Wall Corrugated Pipe Extruder Machine for Exhaust System Performance

#### **Basic Information**

Place of Origin: Shandong, China
Brand Name: Changyue
Certification: ISO9001

Packaging Details: Export Film Packing / According To

Customer

• Delivery Time: 15 Days (1 - 1 Pieces) To Be Negotiated ( >

1 Pieces)



# **Product Specification**

Model NO.: 65/33Feeding Mode: One Feed

Assembly Structure: Separate Type Extruder

Screw: Single-Screw
Engagement System: Full Intermeshing
Screw Channel Structure: Deep Screw
Exhaust: Exhaust

Automation: Automatic
Computerized: Computerized
Transport Package: Film
Specification: 20-63mm

• Origin: Shandong, China

• Package Size: 2100.00cm \* 150.00cm \* 300.00cm

HYD

Package Gross Weight: 5000.000kg



# More Images

Trademark:





# PE PVC single wall corrugated pipe production line

#### **Prouduct description**

PVC PP PE single wall corrugated pipes produced by our single wall corrugated pipe machine have many features such as high intensity,good flexibility,high temperature resistance,resistant to corrosion and abrasion etc.

They has large market which are widely used in the fields of auto wire, electric thread-passing pipes, protective pipes of lamps and lanterns wire, circuit of machine tool, tubes of air conditioner and washing machine and so on.

#### **Technical parameter**

| pipe diameter range(mm) | 4.5-9mm      | 9-32mm       | 32-50mm      |
|-------------------------|--------------|--------------|--------------|
| extruder model          | SJ-30        | SJ-45        | SJ-65        |
| motor powe