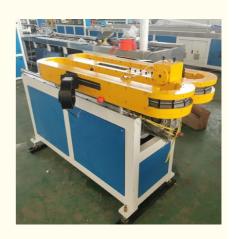

# 65/33 PVC Single Wall Corrugated Pipe Extruder Machine for Exhaust System Performance

#### **Basic Information**

Place of Origin: Shandong, China
Brand Name: Changyue
Certification: ISO9001

Packaging Details: Export Film Packing / According To

Customer

• Delivery Time: 15 Days (1 - 1 Pieces) To Be Negotiated ( >

1 Pieces)



# **Product Specification**

Model NO.: 65/33Feeding Mode: One Feed

Assembly Structure: Separate Type Extruder

Screw: Single-Screw
Engagement System: Full Intermeshing
Screw Channel Structure: Deep Screw
Exhaust: Exhaust

Automation: Automatic
Computerized: Computerized
Transport Package: Film
Specification: 20-63mm

• Origin: Shandong, China

• Package Size: 2100.00cm \* 150.00cm \* 300.00cm

HYD

Package Gross Weight: 5000.000kg



# More Images

Trademark:





# PE PVC single wall corrugated pipe production line

#### **Prouduct description**

PVC PP PE single wall corrugated pipes produced by our single wall corrugated pipe machine have many features such as high intensity,good flexibility,high temperature resistance,resistant to corrosion and abrasion etc.

They has large market