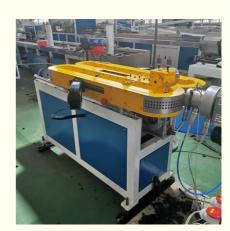

# 65/33 PVC Single Wall Corrugated Pipe Extruder Machine for Exhaust System Performance

#### **Basic Information**

Place of Origin: Shandong, China
Brand Name: Changyue
Certification: ISO9001

Packaging Details: Export Film Packing / According To

Customer

• Delivery Time: 15 Days (1 - 1 Pieces) To Be Negotiated ( >

1 Pieces)



# **Product Specification**

Model NO.: 65/33Feeding Mode: One Feed

Assembly Structure: Separate Type Extruder

Screw: Single-Screw
Engagement System: Full Intermeshing
Screw Channel Structure: Deep Screw
Exhaust: Exhaust

Automation: Automatic
Computerized: Computerized
Transport Package: Film
Specification: 20-63mm

• Origin: Shandong, China

• Package Size: 2100.00cm \* 150.00cm \* 300.00cm

HYD

Package Gross Weight: 5000.000kg



# More Images

Trademark:





# PE PVC single wall corrugated pipe production line

#### **Prouduct description**

PVC PP PE single wall corrugated pipes produced by our single wall corrugated pipe machine have many features such as high intensity,good flexibility,high temperature resistance,resistant to corrosion and abrasion etc.

They has large market which are widely used in the fields of auto wire, electric thread-passing pipes, protective pipes of lamps and lanterns wire, circuit of machine tool, tubes of air conditioner and washing machine and so on.

#### **Technical parameter**

| pipe diameter range(mm) | 4.5-9mm      | 9-32mm       | 32-50mm      |
|-------------------------|--------------|--------------|--------------|
| extruder model          | SJ-30        | SJ-45