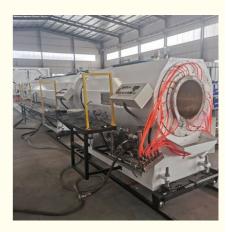

# Plastic Extruder for HDPE Pipe Production Package Size 2100.00cm \* 250.00cm \* 200.00cm

# **Basic Information**

Place of Origin: Shandong, China
Brand Name: Changyue
Certification: ISO9001

Packaging Details: Export Film Packing / According To

Customer

• Delivery Time: 15 Days (1 - 1 Pieces) To Be Negotiated ( >

1 Pieces)



# **Product Specification**

Model NO.: 65/33Feeding Mode: One Feed

Assembly Structure: Separate Type Extruder

Screw: Single-Screw
Engagement System: Full Intermeshing
Screw Channel Structure: Deep Screw
Exhaust: Exhaust
Automation: Automatic

Computerized: Computerized
 Raw Material: PP PE Granules
 Machine Type: Extrusioin Line
 Processing Type: Extrusion Process

Transport Package: FilmSpecification: 20-63mmTrademark: HYD



# More Images









# **HDPE** pipe production line

#### **Prouduct description**

PE pipe extrusion machine is mainly used for producing agricultural irrigation pipes, drainage pipes, gas pipes, water supplying pipes, cable conduit pipes etc. The pipe has some excellent features such as heating resistant, etc. our extrusion line is designed with high efficiency extruder and equipped with reducer which is high speed and low noise, Gravimetric dosing unit and ultrasonic thickness indicator can be assembled according to customer's demand to ascend the priecise of the pipes. Turn key solution can be provided, like laser printer, crusher, shredder, water chiller, air compressor etc. to achieve high-grade and automatic tube production.

#### **Process Flow:**





Raw material+master batc