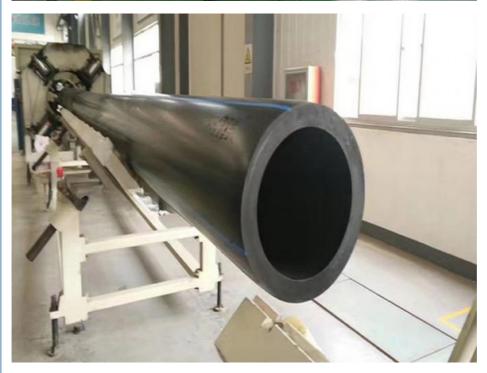

# **HDPE** pipe production line

#### **Prouduct description**

PE pipe extrusion machine is mainly used for producing agricultural irrigation pipes, drainage pipes, gas pipes, water supplying pipes, cable conduit pipes etc. The pipe has some excellent features such as heating resistant, etc. our extrusion line is designed with high efficiency extruder and equipped with reducer which is high speed and low noise, Gravimetric dosing unit and ultrasonic thickness indicator can be assembled according to customer's demand to ascend the priecise of the pipes. Turn key solution can be provided, like laser printer, crusher, shredder, water chiller, air compressor etc. to achieve high-grade and automatic tube production.