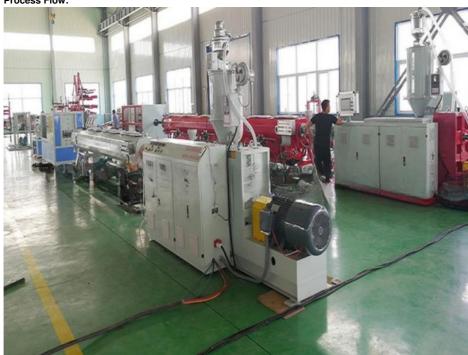

# **HDPE** pipe production line

#### **Prouduct description**

PE pipe extrusion machine is mainly used for producing agricultural irrigation pipes, drainage pipes, gas pipes, water supplying pipes, cable conduit pipes etc. The pipe has some excellent features such as heating resistant, etc. our extrusion line is designed with high efficiency extruder and equipped with reducer which is high speed and low noise, Gravimetric dosing unit and ultrasonic thickness indicator can be assembled according to customer's demand to ascend the priecise of the pipes. Turn key solution can be provided, like laser printer, crusher, shredder, water chiller, air compressor etc. to achieve high-grade and automatic tube production.

#### **Process Flow:**

Raw material+master batches-Mixing-Vacuum feeder-Plastic hopper drier-Single screw extruder- Co-extruder for color string&multi layers-Mould-Vacuum calibration tank-Spray cooling water tank-Haul off-No dust cutter-double/single disc winding/stacker-Final product inspecting&packing