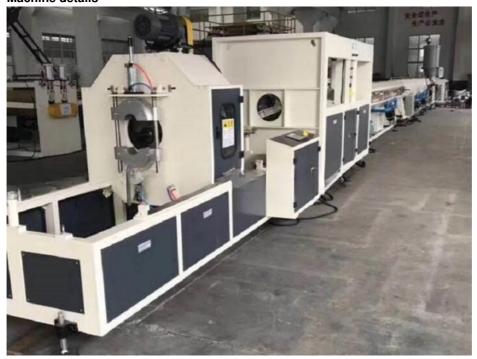

|
| SJ65/3<br>3                           | SJ65/33     | SJ60/38             | SJ75/38                | SJ75/38                        | SJ90/38                                | SJ120/38                                       |
| 45                                    | 75          | 110                 | 160                    | 160                            | 280                                    | 315                                            |
|                                       | SJ65/3<br>3 | SJ65/3<br>3 SJ65/33 | SJ65/3 SJ65/33 SJ60/38 | SJ65/3 SJ65/33 SJ60/38 SJ75/38 | SJ65/3 SJ65/33 SJ60/38 SJ75/38 SJ75/38 | SJ65/3 SJ65/33 SJ60/38 SJ75/38 SJ75/38 SJ90/38 |

max.output(kg/h) | 130 | | 220 | 410 | | 580 | | 580 | | 900 | | 1150

### **Machine details**



# Company profile &exhibition

Qingdao Changyue Plastic Machinery Co.,Ltd is a professional plastic extrusion machine manufacturer located in Qingdao city - abeautiful seaside city. We are using the latest technology. Our products include plastic pipe machine, plastic profile machine, plastic sheet machines, plastic board machines, PP PET strap band lines. Geostrap band lines. Our machines have been exported to more than 30 countries include Canada, USA, Russia, Bulgaria, Turkey, India, Kuwait, Saudi arab, Nepal, Sri Lanka, Israel, Nigeria, Rawanda, Indonesia, Vietnam, Thailand etc..







Packing

# EXPORTED TO MIDDLE EAST, AFRICA, SOUTH AMERICA, SOUTH-EAST ASIA, RUSSIA AND OTHER

















Cingdao Changyue Plastic Machinery Co., Ltd.







SOUTH LONGYI ROAD, NO.2 JIAOXI INDUSTR