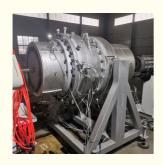

# Plastic Extruder for HDPE Pipe Production Package Size 2100.00cm \* 250.00cm \* 200.00cm

# **Basic Information**

Place of Origin: Shandong, China
Brand Name: Changyue
Certification: ISO9001

Packaging Details: Export Film Packing / According To

Customer

• Delivery Time: 15 Days (1 - 1 Pieces) To Be Negotiated ( >

1 Pieces)



# **Product Specification**

Model NO.: 65/33Feeding Mode: One Feed

Assembly Structure: Separate Type Extruder

Screw: Single-Screw
Engagement System: Full Intermeshing
Screw Channel Structure: Deep Screw
Exhaust: Exhaust
Automation: Automatic

Computerized: Computerized
 Raw Material: PP PE Granules
 Machine Type: Extrusioin Line
 Processing Type: Extrusion Process

Transport Package: FilmSpecification: 20-63mmTrademark: HYD



# More Images









# **HDPE** pipe production line

#### **Prouduct description**

PE pipe extrusion machine is mainly used for producing agricultural irrigation pipes, drainage pipes, gas pipes, water supplying pipes, cable conduit pipes etc. The pipe has some excellent features such as heating resistant, etc. our extrusion line is designed with high efficiency extruder and equipped with reducer which is high speed and low noise, Gravimetric dosing unit and ultrasonic thickness indicator can be assembled according to customer's demand to ascend the priecise of the pipes. Turn key solution can be provided, like laser printer, crusher, shredder, water chiller, air compressor etc. to achieve high-grade and automatic tube production.

#### **Process Flow:**





Raw material+master batches-Mixing-Vacuum