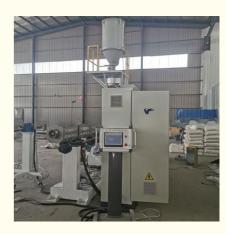

# **Product Specification**

Model NO.: 65/33Feeding Mode: One Feed

Assembly Structure: Separate Type Extruder

Screw: Single-Screw
Engagement System: Full Intermeshing
Screw Channel Structure: Deep Screw
Exhaust: Exhaust
Automation: Automatic

Computerized: Computerized
 Raw Material: PP PE Granules
 Machine Type: Extrusioin Line
 Processing Type: Extrusion Process

Transport Package: FilmSpecification: 20-63mmTrademark: HYD

### **Machine details**