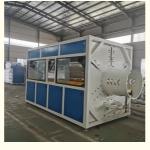

# Plastic Extruder for HDPE Pipe Production Package Size 2100.00cm \* 250.00cm \* 200.00cm

# **Basic Information**

Place of Origin: Shandong, China
Brand Name: Changyue
Certification: ISO9001

Packaging Details: Export Film Packing / According To

Customer

• Delivery Time: 15 Days (1 - 1 Pieces) To Be Negotiated ( >

1 Pieces)



# **Product Specification**

Model NO.: 65/33Feeding Mode: One Feed

Assembly Structure: Separate Type Extruder

Screw: Single-Screw
Engagement System: Full Intermeshing
Screw Channel Structure: Deep Screw
Exhaust: Exhaust
Automation: Automatic

Computerized: Computerized
 Raw Material: PP PE Granules
 Machine Type: Extrusioin Line
 Processing Type: Extrusion Process

Transport Package: FilmSpecification: 20-63mmTrademark: HYD



# More Images









# **HDPE** pipe production line

#### **Prouduct description**

PE pipe extrusion machine is mainly used for producing agricultural irrigation pipes, drainage pipes, gas pipes, water supplying pipes, cable conduit pipes etc. The pipe has some excellent features such as heating resistant, etc. our extrusion line is designed with high efficiency extruder and equipped with reducer which is high speed and low noise, Gravimetric dosing unit and ultrasonic thickness indicator can be assembled according to customer's demand to ascend the priecise of the pipes. Turn key solution can be provided, like laser printer, crusher, shredder, water chiller, air compressor etc. to achieve high-grade and automatic tube production.

#### **Process Flow:**





Raw material+master batches-Mixing-Vacuum f