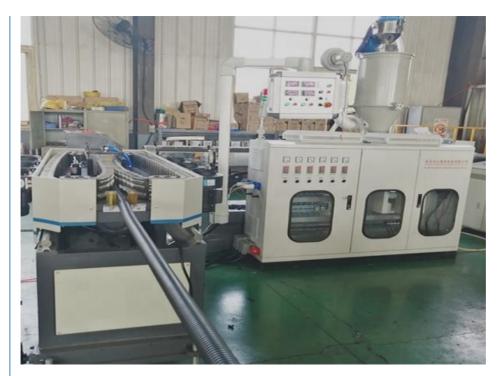

.

They has large market which are widely used in the fields of auto wire, electric thread-passing pipes, protective pipes of lamps and lanterns wire, circuit of machine tool, tubes of air conditioner and washing machine and so on.

#### **Technical parameter**

| pipe diameter range(mm) | 4.5-9mm      | 9-32mm       | 32-50mm      |
|-------------------------|--------------|--------------|--------------|
| extruder model          | SJ-30        | SJ-45        | SJ-65        |
| motor power(kw)         | 4            | 11           | 18.5         |
| capacity(kg/h)          | 10           | 40           | 80           |
| cooling way             | water or air | water or air | water or air |
| production speed(m/min) | 6-10         | 8-15         | 10-17        |

### Machine details











### Company profile & exhibition

Qingdao Changyue Plastic Machinery Co.,Ltd is a professional plastic extrusion machine manufacturer located in Qingdao city - abeautiful seaside city. We are using the latest technology. Our products include plastic pipe machine, plastic profile machine,plastic sheet machines, plastic board machines, PP PET strap band lines. Geostrap band lines. Our machines have been exported to more than 30 countries include Canada, USA, Russia, Bulgaria, Turkey, India, Kuwait, Saudi arab, Nepal, Sri Lanka, Israel, Nigeria, Rawanda, Indonesia, Vietnam, Thailand etc.







Packing