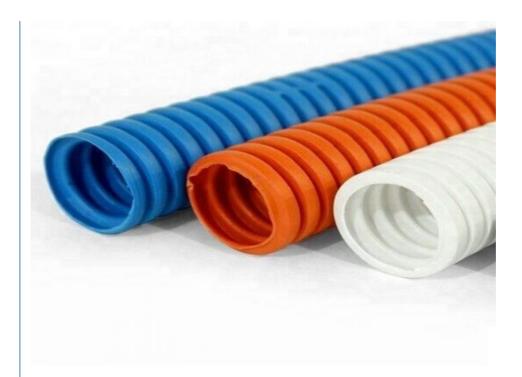

### **Prouduct description**

PVC PP PE single wall corrugated pipes produced by our single wall corrugated pipe machine have many features such as high intensity.good flexibility,high temperature resistance, resistant to corrosion and abrasion etc.

They has large market which are widely used in the fields of auto wire, electric thread-passing pipes, protective pipes of lamps and lanterns wire, circuit of machine tool, tubes of air conditioner and washing machine and so on.

#### **Technical parameter**

| pipe diameter range(mm) | 4.5-9mm      | 9-32mm       | 32-50mm      |
|-------------------------|--------------|--------------|--------------|
| extruder model          | SJ-30        | SJ-45        | SJ-65        |
| motor power(kw)         | 4            | 11           | 18.5         |
| capacity(kg/h)          | 10           | 40           | 80           |
| cooling way             | water or air | water or air | water or air |
| production speed(m/min) | 6-10         | 8-15         | 10-17        |