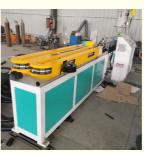

ll Corrugated Pipe Production Line

## **Basic Information**

- Place of Origin:
- Brand Name:
- Certification:
- Packaging Details:
- Delivery Time:
- Shandong, China Changyue ISO9001 Export Film Packing / According To Customer 15 Days (1 - 1 Pieces) To Be Negotiated ( > 1 Pieces)



## **Product Specification**

- Model NO.:
- Feeding Mode:
- Assembly Structure:
- Screw:
- Engagement System:
- Screw Channel Structure:
- Exhaust:
- Automation:
- Computerized:
- After-Sales Service Provided:
- Machine Type:
- Processing Type:
- Transport Package:
- Specification:
- One Feed Separate Type Extruder Single-Screw Full Intermeshing Deep Screw Exhaust Automatic Computerized Engineers Available To Service Abroad

Extrusioin Line

- Extrusion Process
- Film

65/33

20-63mm



### More Images









Our Product Introduction

## PE PVC single wall corrugated pipe production line

### **Prouduct description**

PVC PP PE single wall corrugated pipes produced by our single wall corrugated pipe machine have many features such as high intensity.good flexibility,high temperature resistance, resistant to corrosion and abrasion etc.

They has large market which are widely used in the fields of auto wire, electric thread-passing pipes, protective pipes of lamps and lanterns wire, circuit of machine tool, tubes of air conditioner and washing machine and so on.

#### **Technical parameter**

| pipe diameter range(mm) | 4.5-9mm      | 9-32mm       | 32-50mm      |
|-------------------------|--------------|--------------|--------------|
| extruder model          | SJ-30        | SJ-45        |