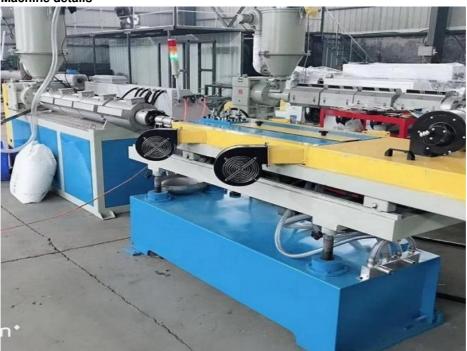

etc.

They has large market which are widely used in the fields of auto wire, electric thread-passing pipes, protective pipes of lamps and lanterns wire, circuit of machine tool, tubes of air conditioner and washing machine and so on.

#### **Technical parameter**

| pipe diameter range(mm) | 4.5-9mm      | 9-32mm       | 32-50mm      |
|-------------------------|--------------|--------------|--------------|
| extruder model          | SJ-30        | SJ-45        | SJ-65        |
| motor power(kw)         | 4            | 11           | 18.5         |
| capacity(kg/h)          | 10           | 40           | 80           |
| cooling way             | water or air | water or air | water or air |
| production speed(m/min) | 6-10         | 8-15         | 10-17        |

### Machine details











### Company profile & exhibition

Qingdao Changyue Plastic Machinery Co.,Ltd is a professional plastic extrusion machine manufacturer located in Qingdao city - abeautiful seaside city. We are using the latest technology. Our products include plastic pipe machine, plastic profile machine,plastic sheet machines, plastic board machines, PP PET strap band lines. Geostrap band lines. Our machines have been exported to more than 30 countries include Canada, USA, Russia, Bulgaria, Turkey, India, Kuwait, Saudi arab, Nepal, Sri Lanka, Israel, Nigeria, Rawanda, Indonesia, Vietnam, Thailand etc.







Packing