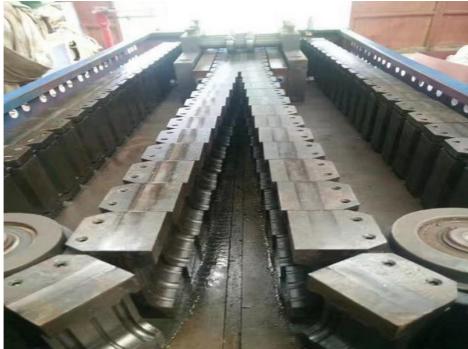

They has large market which are widely used in the fields of auto wire, electric thread-passing pipes, protective pipes of lamps and lanterns wire, circuit of machine tool, tubes of air conditioner and washing machine and so on.

#### **Technical parameter**

| pipe diameter range(mm) | 4.5-9mm      | 9-32mm       | 32-50mm      |
|-------------------------|--------------|--------------|--------------|
| extruder model          | SJ-30        | SJ-45        | SJ-65        |
| motor power(kw)         | 4            | 11           | 18.5         |
| capacity(kg/h)          | 10           | 40           | 80           |
| cooling way             | water or air | water or air | water or air |
| production speed(m/min) | 6-10         | 8-15         | 10-17        |

### Machine details











### Company profile & exhibition

Qingdao Changyue Plastic Machinery Co.,Ltd is a professional plastic extrusion machine manufacturer located in Qingdao city - abeautiful seaside city. We are using the latest technology. Our products include plastic pipe machine, plastic profile machine,plastic sheet machines, plastic board machines, PP PET strap band lines. Geostrap band lines. Our machines have been exported to more than 30 countries include Canada, USA, Russia, Bulgaria, Turkey, India, Kuwait, Saudi arab, Nepal, Sri Lanka, Israel, Nigeria, Rawanda, Indonesia, Vietnam, Thailand etc.







Packing