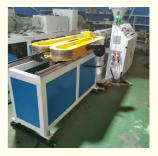

Corrugated Pipe Production Line

## **Basic Information**

- Place of Origin:
- Brand Name:
- Certification:
- Packaging Details:
- Delivery Time:
- Shandong, China Changyue ISO9001 Export Film Packing / According To Customer 15 Days (1 - 1 Pieces) To Be Negotiated ( > 1 Pieces)



## **Product Specification**

- Model NO.:
- Feeding Mode:
- Assembly Structure:
- Screw:
- Engagement System:
- Screw Channel Structure:
- Exhaust:
- Automation:
- Computerized:
- After-Sales Service Provided:
- Machine Type:
- Processing Type:
- Transport Package:
- Specification:
- One Feed Separate Type Extruder Single-Screw Full Intermeshing Deep Screw Exhaust Automatic Computerized Engineers Available To Service Abroad

Extrusioin Line

- Extrusion Process
- Film

65/33

20-63mm



### More Images









Our Product Introduction

## PE PVC single wall corrugated pipe production line

### **Prouduct description**

PVC PP PE single wall corrugated pipes produced by our single wall corrugated pipe machine have many features such as high intensity.good flexibility,high temperature resistance, resistant to corrosion and abrasion etc.

They has large market which are widely used in the fields of auto wire, electric thread-passing pipes, protective pipes of lamps and lanterns wire, circuit of machine tool, tubes of air conditioner and washing machine and so on.

#### **Technical parameter**

| pipe diameter range(mm) | 4.5-9mm      | 9-32mm       | 32-50mm      |
|-------------------------|--------------|--------------|--------------|
| extruder model          | SJ-30        | SJ-45        | SJ