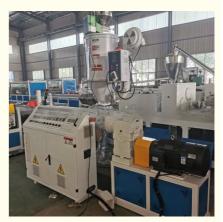

lastic PE PVC Single Wall Corrugated Pipe Production Line

## **Basic Information**

- Place of Origin:
- Brand Name:
- Certification:
- Packaging Details:
- Delivery Time:
- Shandong, China Changyue ISO9001 Export Film Packing / According To Customer 15 Days (1 - 1 Pieces) To Be Negotiated ( > 1 Pieces)



## **Product Specification**

- Model NO.:
- Feeding Mode:
- Assembly Structure:
- Screw:
- Engagement System:
- Screw Channel Structure:
- Exhaust:
- Automation:
- Computerized:
- After-Sales Service Provided:
- Machine Type:
- Processing Type:
- Transport Package:
- Specification:
- One Feed Separate Type Extruder Single-Screw Full Intermeshing Deep Screw Exhaust Automatic Computerized Engineers Available To Service Abroad

Extrusioin Line

- Extrusion Process
- Film

65/33

20-63mm



### More Images









Our Product Introduction

## PE PVC single wall corrugated pipe production line

### **Prouduct description**

PVC PP PE single wall corrugated pipes produced by our single wall corrugated pipe machine have many features such as high intensity.good flexibility,high temperature resistance, resistant to corrosion and abrasion etc.

They has large market which are widely used in the fields of auto wire, electric thread-passing pipes, protective pipes of lamps and lanterns wire, circuit of machine tool, tubes of air conditioner and washing machine and so on.

#### **Technical parameter**

| pipe diameter range(mm) | 4.5-9mm      | 9-32mm       | 32-50mm      |
|-------------------------|--------------|--------------|--------------|
| extruder model          | SJ-30