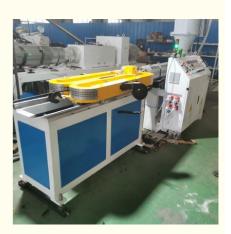

# 20-63mm Pipe Extruder Durle Plastic PE PVC Single Wall Corrugated Pipe Production Line

## **Basic Information**

- Place of Origin:
- Brand Name:
- Certification:
- Packaging Details:
- Delivery Time:
- Shandong, China Changyue ISO9001 Export Film Packing / According To Customer 15 Days (1 - 1 Pieces) To Be Negotiated ( > 1 Pieces)



## **Product Specification**

- Model NO.:
- Feeding Mode:
- Assembly Structure:
- Screw:
- Engagement System:
- Screw Channel Structure:
- Exhaust:
- Automation:
- Computerized:
- After-Sales Service Provided:
- Machine Type:
- Processing Type:
- Transport Package:
- Specification:
- One Feed Separate Type Extruder Single-Screw Full Intermeshing Deep Screw Exhaust Automatic Computerized Engineers Available To Service Abroad

Extrusioin Line

- Extrusion Process
- Film

65/33

20-63mm



### More Images









Our Product Introduction

## PE PVC single wall corrugated pipe production line

### **Prouduct description**

PVC PP PE single wall corrugated pipes produced by our single wall corrugated pipe machine have many features such as high intensity.good flexibility,high temperature re