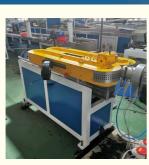

e Wall Corrugated Pipe Production Line

## **Basic Information**

- Place of Origin:
- Brand Name:
- Certification:
- Packaging Details:
- Delivery Time:
- Shandong, China Changyue ISO9001 Export Film Packing / According To Customer 15 Days (1 - 1 Pieces) To Be Negotiated ( > 1 Pieces)



## **Product Specification**

- Model NO.:
- Feeding Mode:
- Assembly Structure:
- Screw:
- Engagement System:
- Screw Channel Structure:
- Exhaust:
- Automation:
- Computerized:
- After-Sales Service Provided:
- Machine Type:
- Processing Type:
- Transport Package:
- Specification:
- One Feed Separate Type Extruder Single-Screw Full Intermeshing Deep Screw Exhaust Automatic Computerized Engineers Available To Service Abroad

Extrusioin Line

- Extrusion Process
- Film

65/33

20-63mm



### More Images









Our Product Introduction

## PE PVC single wall corrugated pipe production line

### **Prouduct description**

PVC PP PE single wall corrugated pipes produced by our single wall corrugated pipe machine have many features such as high intensity.good flexibility,high temperature resistance, resistant to corrosion and abrasion etc.

They has large market which are widely used in the fields of auto wire, electric thread-passing pipes, protective pipes of lamps and lanterns wire, circuit of machine tool, tubes of air conditioner and washing machine and so on.

#### **Technical parameter**

| pipe diameter range(mm) | 4.5-9mm      | 9-32mm       | 32-50mm      |
|-------------------------|--------------|--------------|--------------|
| extruder model          | SJ-30        | SJ-45