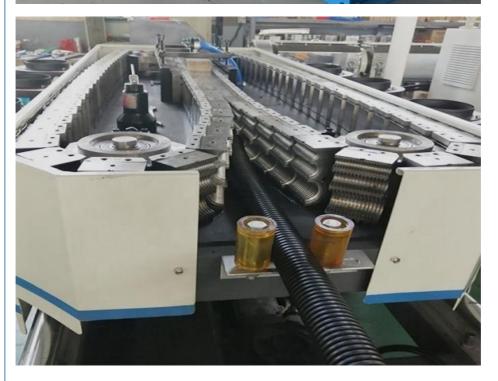

tc.

They has large market which are widely used in the fields of auto wire, electric thread-passing pipes, protective pipes of lamps and lanterns wire, circuit of machine tool, tubes of air conditioner and washing machine and so on.

#### **Technical parameter**

| pipe diameter range(mm) | 4.5-9mm      | 9-32mm       | 32-50mm      |
|-------------------------|--------------|--------------|--------------|
| extruder model          | SJ-30        | SJ-45        | SJ-65        |
| motor power(kw)         | 4            | 11           | 18.5         |
| capacity(kg/h)          | 10           | 40           | 80           |
| cooling way             | water or air | water or air | water or air |
| production speed(m/min) | 6-10         | 8-15         | 10-17        |

### Machine details











### Company profile & exhibition

Qingdao Changyue Plastic Machinery Co.,Ltd is a professional plastic extrusion machine manufacturer located in Qingdao city - abeautiful seaside city. We are using the latest technology. Our products include plastic pipe machine, plastic profile machine,plastic sheet machines, plastic board machines, PP PET strap band lines. Geostrap band lines. Our machines have been exported to more than 30 countries include Canada, USA, Russia, Bulgaria, Turkey, India, Kuwait, Saudi arab, Nepal, Sri Lanka, Israel, Nigeria, Rawanda, Indonesia, Vietnam, Thailand etc.







Packing