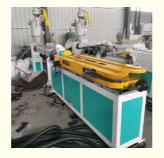

Wall Corrugated Pipe Production Line

## **Basic Information**

- Place of Origin:
- Brand Name:
- Certification:
- Packaging Details:
- Delivery Time:
- Shandong, China Changyue ISO9001 Export Film Packing / According To Customer 15 Days (1 - 1 Pieces) To Be Negotiated ( > 1 Pieces)



## **Product Specification**

- Model NO.:
- Feeding Mode:
- Assembly Structure:
- Screw:
- Engagement System:
- Screw Channel Structure:
- Exhaust:
- Automation:
- Computerized:
- After-Sales Service Provided:
- Machine Type:
- Processing Type:
- Transport Package:
- Specification:
- One Feed Separate Type Extruder Single-Screw Full Intermeshing Deep Screw Exhaust Automatic Computerized Engineers Available To Service Abroad

Extrusioin Line

- Extrusion Process
- Film

65/33

20-63mm



### More Images









Our Product Introduction

## PE PVC single wall corrugated pipe production line

### **Prouduct description**

PVC PP PE single wall corrugated pipes produced by our single wall corrugated pipe machine have many features such as high intensity.good flexibility,high temperature resistance, resistant to corrosion and abrasion etc.

They has large market which are widely used in the fields of auto wire, electric thread-passing pipes, protective pipes of lamps and lanterns wire, circuit of machine tool, tubes of air conditioner and washing machine and so on.

#### **Technical parameter**

| pipe diameter range(mm) | 4.5-9mm      | 9-32mm       | 32-50mm      |
|-------------------------|--------------|--------------|--------------|
| extruder model          | SJ-30        | SJ-45