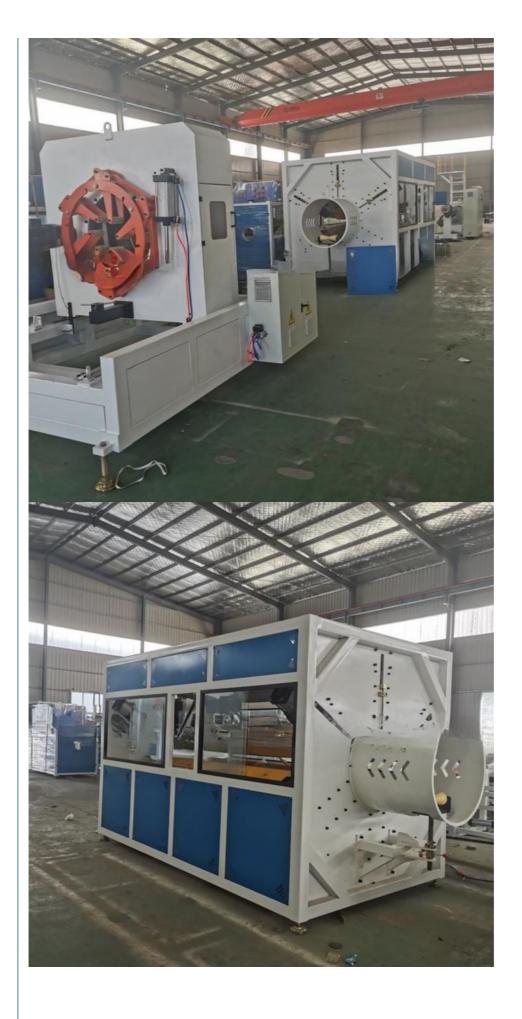

r-Plastic hopper drier-Single screw extruder- Co-extruder for color string&multi layers-Mould-Vacuum calibration tank-Spray cooling water tank-Haul off-No dust cutter-double/single disc winding/stacker-Final product inspecting&packing

#### **Technical parameter**

| pipe range(mm)        | 20-63       | 20-110  | 75-250  | 90-315  | 110-450 | 250-630 | 400-800  |
|-----------------------|-------------|---------|---------|---------|---------|---------|----------|
| extruder model        | SJ65/3<br>3 | SJ65/33 | SJ60/38 | SJ75/38 | SJ75/38 | SJ90/38 | SJ120/38 |
| extruder<br>power(kw) | 45          | 75      | 110     | 160     | 160     | 280     | 315      |
| max.output(kg/h)      | 130         | 220     | 410     | 580     | 580     | 900     | 1150     |

#### **Machine details**











Our customer&exhibition







# Cingdao Changyue Plastic Machinery Co., Ltd.

● 0086 13705428176 edward@hualideplast.com plasticextrudersmachine.com

SOUTH LONGYI ROAD, NO.2 JIAOXI INDUSTRIAL ZONE, JIAOZHOU CITY, QIGNDAO, CHINA