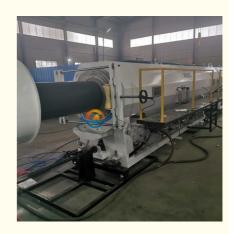

# **HDPE** pipe production line

#### **Prouduct description**

PE pipe extrusion machine is mainly used for producing agricultural irrigation pipes, drainage pipes, gas pipes, water supplying pipes, cable conduit pipes etc. The pipe has some excellent features such as heating resistant, etc. our extrusion line is designed with high efficiency extruder and equipped with reducer which is high speed and low noise, Gravimetric dosing unit and ultrasonic thickness indicator can be assembled according to customer's demand to ascend the priecise of the pipes. Turn key solution can be provided, like laser printer, crusher, shredder, water chiller, air compressor etc. to achieve high-grade and automatic tube production.

#### **Process Flow:**

Raw material+master batches-Mixing-Vacuum feeder-Plastic hopper drier-Single screw extruder- Co-extruder for color string&multi layers-Mould-Vacuum calibration tank-Spray cooling water tank-Haul off-No dust cutter-double/single disc winding/stacker-Final product inspecting&packing