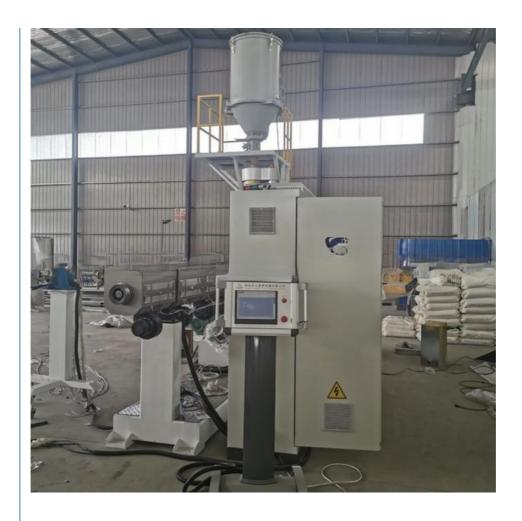

astic hopper drier-Single screw extruder- Co-extruder for color string&multi layers-Mould-Vacuum calibration tank-Spray cooling water tank-Haul off-No dust cutter-double/single disc winding/stacker-Final product inspecting&packing

#### **Technical parameter**

| pipe range(mm)        | 20-63       | 20-110  | 75-250  | 90-315  | 110-450 | 250-630 | 400-800  |
|-----------------------|-------------|---------|---------|---------|---------|---------|----------|
| extruder model        | SJ65/3<br>3 | SJ65/33 | SJ60/38 | SJ75/38 | SJ75/38 | SJ90/38 | SJ120/38 |
| extruder<br>power(kw) | 45          | 75      | 110     | 160     | 160     | 280     | 315      |
| max.output(kg/h)      | 130         | 220     | 410     | 580     | 580     | 900     | 1150     |

#### **Machine details**











Our customer&exhibition







# Cingdao Changyue Plastic Machinery Co., Ltd.

● 0086 13705428176 edward@hualideplast.com plasticextrudersmachine.com

SOUTH LONGYI ROAD, NO.2 JIAOXI INDUSTRIAL ZONE, JIAOZHOU CITY, QIGNDAO, CHINA