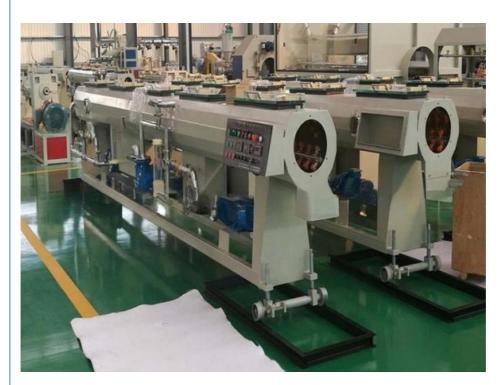

tic hopper drier-Single screw extruder- Co-extruder for color string&multi layers-Mould-Vacuum calibration tank-Spray cooling water tank-Haul off-No dust cutter-double/single disc winding/stacker-Final product inspecting&packing

#### **Technical parameter**

| pipe range(mm)        | 20-63       | 20-110  | 75-250  | 90-315  | 110-450 | 250-630 | 400-800  |
|-----------------------|-------------|---------|---------|---------|---------|---------|----------|
| extruder model        | SJ65/3<br>3 | SJ65/33 | SJ60/38 | SJ75/38 | SJ75/38 | SJ90/38 | SJ120/38 |
| extruder<br>power(kw) | 45          | 75      | 110     | 160     | 160     | 280     | 315      |
| max.output(kg/h)      | 130         | 220     | 410     | 580     | 580     | 900     | 1150     |

#### **Machine details**











Our customer&exhibition







# Cingdao Changyue Plastic Machinery Co., Ltd.

● 0086 13705428176 edward@hualideplast.com plasticextrudersmachine.com

SOUTH LONGYI ROAD, NO.2 JIAOXI INDUSTRIAL ZONE, JIAOZHOU CITY, QIGNDAO, CHINA