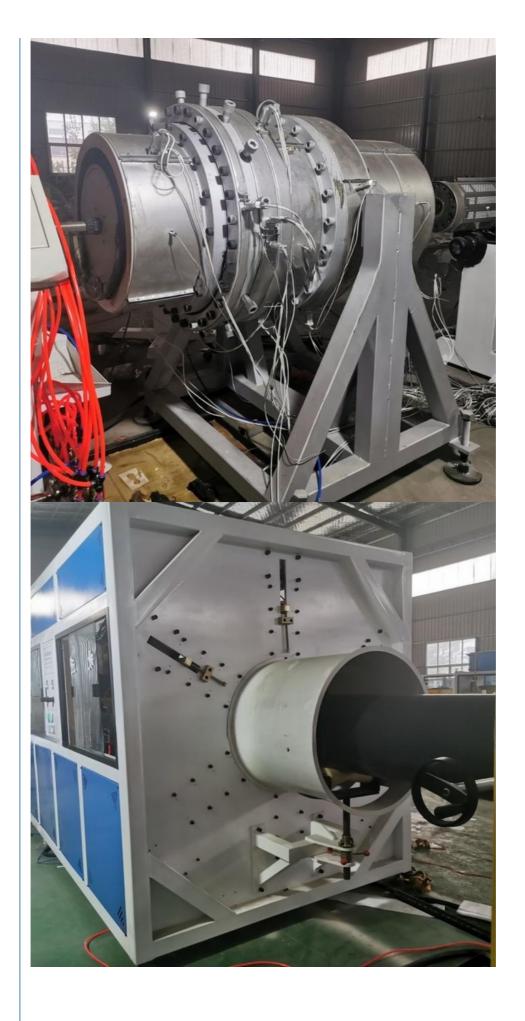

Plastic hopper drier-Single screw extruder- Co-extruder for color string&multi layers-Mould-Vacuum calibration tank-Spray cooling water tank-Haul off-No dust cutter-double/single disc winding/stacker-Final product inspecting&packing

#### **Technical parameter**

| pipe range(mm)        | 20-63       | 20-110  | 75-250  | 90-315  | 110-450 | 250-630 | 400-800  |
|-----------------------|-------------|---------|---------|---------|---------|---------|----------|
| extruder model        | SJ65/3<br>3 | SJ65/33 | SJ60/38 | SJ75/38 | SJ75/38 | SJ90/38 | SJ120/38 |
| extruder<br>power(kw) | 45          | 75      | 110     | 160     | 160     | 280     | 315      |
| max.output(kg/h)      | 130         | 220     | 410     | 580     | 580     | 900     | 1150     |

#### **Machine details**











Our customer&exhibition







# Cingdao Changyue Plastic Machinery Co., Ltd.

● 0086 13705428176 edward@hualideplast.com plasticextrudersmachine.com

SOUTH LONGYI ROAD, NO.2 JIAOXI INDUSTRIAL ZONE, JIAOZHOU CITY, QIGNDAO, CHINA