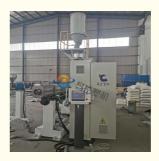

# **HDPE** pipe production line

#### **Prouduct description**

PE pipe extrusion machine is mainly used for producing agricultural irrigation pipes, drainage pipes, gas pipes, water supplying pipes, cable conduit pipes etc. The pipe has some excellent features such as heating resistant, etc. our extrusion line is designed with high efficiency extruder and equipped with reducer which is high speed and low noise, Gravimetric dosing unit and ultrasonic thickness indicator can be assembled according to customer's demand to ascend the priecise of the pipes. Turn key solution can be provided, like laser printer, crusher, shredder, water chiller, air compressor etc. to achieve high-grade and automatic tube production.