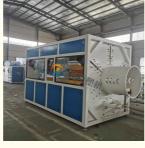

# **HDPE** pipe production line

#### **Prouduct description**

PE pipe extrusion machine is mainly used for producing agricultural irrigation pipes, drainage pipes, gas pipes, water supplying pipes, cable conduit pipes etc. The pipe has some excellent features such as heating resistant, etc. our extrusion line is designed with high efficiency extruder and equipped with reducer which is high speed and low noise, Gravimetric dosing unit and ultrasonic thickness indicator can be assembled according to customer's demand to ascend the priecise of the pipes. Turn key solution can be provided, like laser printer, crusher, shredder, water chiller, air compressor etc. to achieve high-grade and automatic tube production.

#### **Machine details**

Our customer&exhibition