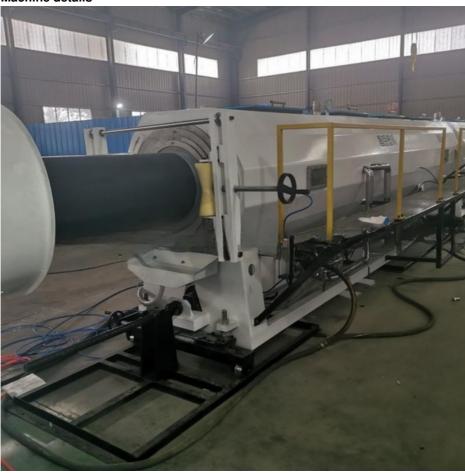

der-Plastic hopper drier-Single screw extruder- Co-extruder for color string&multi layers-Mould-Vacuum calibration tank-Spray cooling water tank-Haul off-No dust cutter-double/single disc winding/stacker-Final product inspecting&packing

#### **Technical parameter**

| pipe range(mm)        | 20-63       | 20-110  | 75-250  | 90-315  | 110-450 | 250-630 | 400-800  |
|-----------------------|-------------|---------|---------|---------|---------|---------|----------|
| extruder model        | SJ65/3<br>3 | SJ65/33 | SJ60/38 | SJ75/38 | SJ75/38 | SJ90/38 | SJ120/38 |
| extruder<br>power(kw) | 45          | 75      | 110     | 160     | 160     | 280     | 315      |
| max.output(kg/h)      | 130         | 220     | 410     | 580     | 580     | 900     | 1150     |

#### **Machine details**











Our customer&exhibition







# Cingdao Changyue Plastic Machinery Co., Ltd.

● 0086 13705428176 edward@hualideplast.com plasticextrudersmachine.com

SOUTH LONGYI ROAD, NO.2 JIAOXI INDUSTRIAL ZONE, JIAOZHOU CITY, QIGNDAO, CHINA