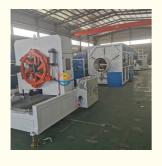

# **HDPE** pipe production line

#### **Prouduct description**

PE pipe extrusion machine is mainly used for producing agricultural irrigation pipes, drainage pipes, gas pipes, water supplying pipes, cable conduit pipes etc. The pipe has some excellent features such as heating resistant, etc. our extrusion line is designed with high efficiency extruder and equipped with reducer which is high speed and low noise, Gravimetric dosing unit and ultrasonic thickness indicator can be assembled according to customer's demand to ascend the priecise of the pipes. Turn key solution can be provided, like laser printer, crusher, shredder, water chiller, air compressor etc. to achieve high-grade and automatic tube production.

#### **Machine details**

Our customer&exhibition