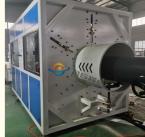

# **HDPE** pipe production line

#### **Process Flow:**

Raw material+master batches-Mixing-Vacuum feeder-Plastic hopper drier-Single screw extruder- Co-extruder for color string&multi layers-Mould-Vacuum calibration tank-Spray cooling water tank-Haul off-No dust cutter-double/single disc winding/stacker-Final product inspecting&packing