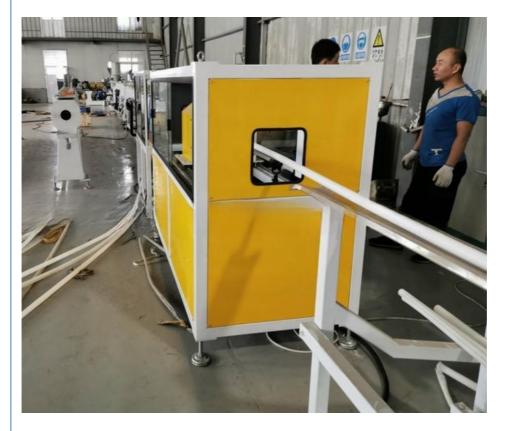

#### **Brief introduction**

The PERT,PP-R pipe production line consists of hopper dryer, single-screw extruder, die head, co-extruder,vacuum calibration tank, spray cooling tank,haul-off, printer, cutter and stacker. For Producing three layer glass fiber reinforced PP-R pipe, one special extruder is needed for fiberglass layer extrusion.