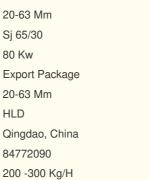

### **Product Specification**

- Model NO .:
- Condition:
- Pipe Diameter:
- Extruder Size:
- Total Power Installation:
- Transport Package:
- Specification:
- Trademark:
- Origin:
- HS Code:
- Supply Ability:
- Product Type:
- Screw No.:
- Automation:
- Computerized:

20-63 Mm

New

HLD

PPR Pipe

Automatic

Single-screw

Computerized

#### **Technical parameters**

| Model               | PP-R-63     | PP-R-110    | PP-R-160    |
|---------------------|-------------|-------------|-------------|
| Pipe range/mm       | Ф20-63      | Ф20-110     | Φ50-160     |
| Model               | SJ-65 SJ-25 | SJ-75 SJ-25 | SJ-90 SJ-25 |
| Capacity kg/h       | 120         | 180         | 250         |
| Installed power /kw | 94          | 175         | 215         |
| Total length/m      | 35          | 42          | 45          |