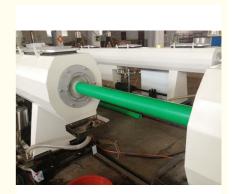

### **Product Description**

China hot cold water supply ppr pipe production line / extrusion machine high speed PPR pipe production line / extrusion making machine Multiple Layer PPR Hot / Cold Water Supply Pipe Production Line PPR PIPE PRODUCTION LINE ppr HOT COLD WATER SUPPLY PIPE PRODUCTION LINE

#### **Brief introduction**

The PERT,PP-R pipe production line consists of hopper dryer, single-screw extruder, die head, co-extruder,vacuum calibration tank, spray cooling tank,haul-off, printer, cutter and stacker. For Producing three layer glass fiber reinforced PP-R pipe, one special extruder is needed for fiberglass layer extrusion.

#### Application:

Drinking water transportation Cold water and hot water transportation underfloor heating water pipe solar heating water pipe