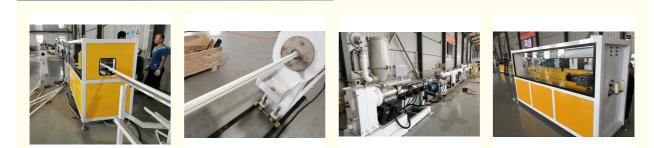

### More Images

#### **Brief introduction**

The PERT,PP-R pipe production line consists of hopper dryer, single-screw extruder, die head, co-extruder,vacuum calibration tank, spray cooling tank,haul-off, printer, cutter and stacker. For Producing three layer glass fiber reinforced PP-R pipe, one special extruder is needed for fiberglass layer extrusion.