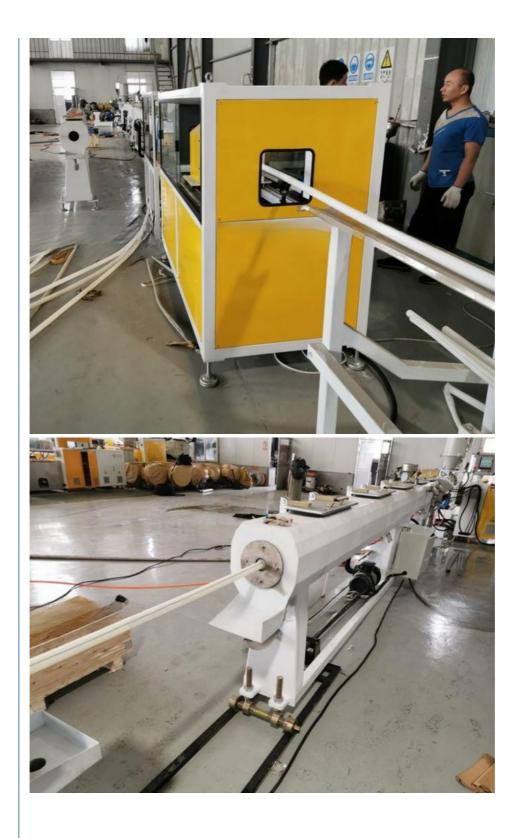

#### **Brief introduction**

The PERT,PP-R pipe production line consists of hopper dryer, single-screw extruder, die head, co-extruder,vacuum calibration tank, spray cooling tank,haul-off, printer, cutter and stacker. For Producing three layer glass fiber reinforced PP-R pipe, one special extruder is needed for fiberglass layer extrusion.