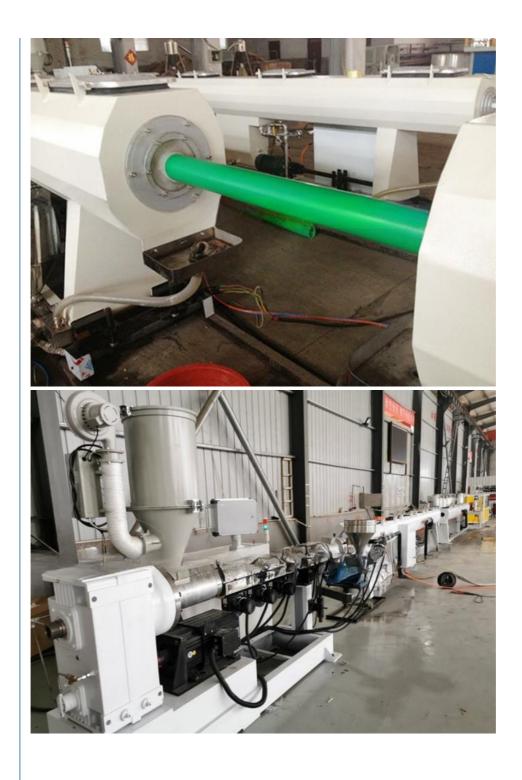

#### **Brief introduction**

The PERT,PP-R pipe production line consists of hopper dryer, single-screw extruder, die head, co-extruder,vacuum calibration tank, spray cooling tank,haul-off, printer, cutter and stacker. For Producing three layer glass fiber reinforced PP-R pipe, one special extruder is needed for fiberglass layer extrusion.