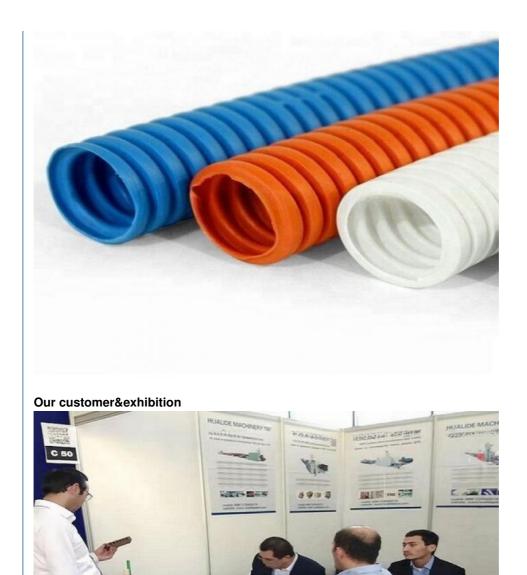

## Prouduct description

PVC PP PE single wall corrugated pipes produced by our single wall corrugated pipe machine have many features such as high intensity,good flexibility,high temperature resistance, resistant to corrosion and abrasion etc.

They has large market which are widely used in the fields of auto wire, electric thread-passing pipes, protective pipes of lamps and lanterns wire, circuit of machine tool, tubes of air conditioner and washing machine and so on.