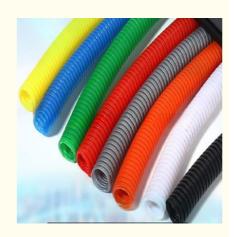

# PE PVC single wall corrugated pipe production line

## Prouduct description

PVC PP PE single wall corrugated pipes produced by our single wall corrugated pipe machine have many features such as high intensity,good flexibility,high temperature resistance, resistant to corrosion and abrasion etc.

They has large market which are widely used in the fields of auto wire, electric thread-passing pipes, protective pipes of lamps and lanterns wire, circuit of machine tool, tubes of air conditioner and washing machine and so on.