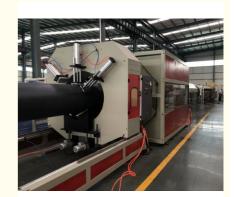

Qingdao Changyue Plastic Machinery Co., Ltd. plasticextrudersmachine.com

## Customized PE Pipe Extruder for Plastic HDPE Water Supply Pipe Production **Machine**

### **Basic Information**

. Place of Origin: Shandong, China Brand Name: Changyue CE, ISO9001 · Certification:

· Packaging Details: Export Film Packing / According To

Customer



## **Product Specification**

SJ90 Model NO.: Automation: Automatic · Computerized: Computerized Customized · Customized: · Condition: New

• After-sales Service: Site Installation PE 80 / PE 100 Suitable Material: • Pipe Size: 20-1200 Mm

• Delivery Time: 15 Days (1 - 1 Pieces) To Be Negotiated ( >

1 Pieces)

. Loading Port: Qingdao Port . Machine Output: 200-1500 Kg/H

Transport Package: Film

 Specification: 20-1200 Mm Trademark: **CHANGYUE** 



## More Images









## **HDPE** pipe production line

#### **Prouduct description**

PE pipe extrusion machine is mainly used for producing agricultural irrigation pipes, drainage pipes, gas pipes, water supplying pipes, cable conduit pipes etc. The pipe has some excellent features such as heating resistant, etc. our extrusion line is designed with high efficiency extruder and equipped with reducer which is high speed and low noise, Gravimetric dosing unit and ultrasonic thickness indicator can be assembled according to customer's demand to ascend the priecise of the pipes. Turn key solution can be provided, like laser printer, crusher, shredder, water chiller, air compressor etc. to achieve high-grade and automatic tube production.

#### **Process Flow:**

Raw material+master batche