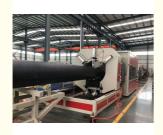

## **HDPE** pipe production line

#### **Prouduct description**

PE pipe extrusion machine is mainly used for producing agricultural irrigation pipes, drainage pipes, gas pipes, water supplying pipes, cable conduit pipes etc. The pipe has some excellent features such as heating resistant, etc. our extrusion line is designed with high efficiency extruder and equipped with reducer which is high speed and low noise, Gravimetric dosing unit and ultrasonic thickness indicator can be assembled according to customer's demand to ascend the priecise of the pipes. Turn key solution can be provided, like laser printer, crusher, shredder, water chiller, air compressor etc. to achieve high-grade and automatic tube production.