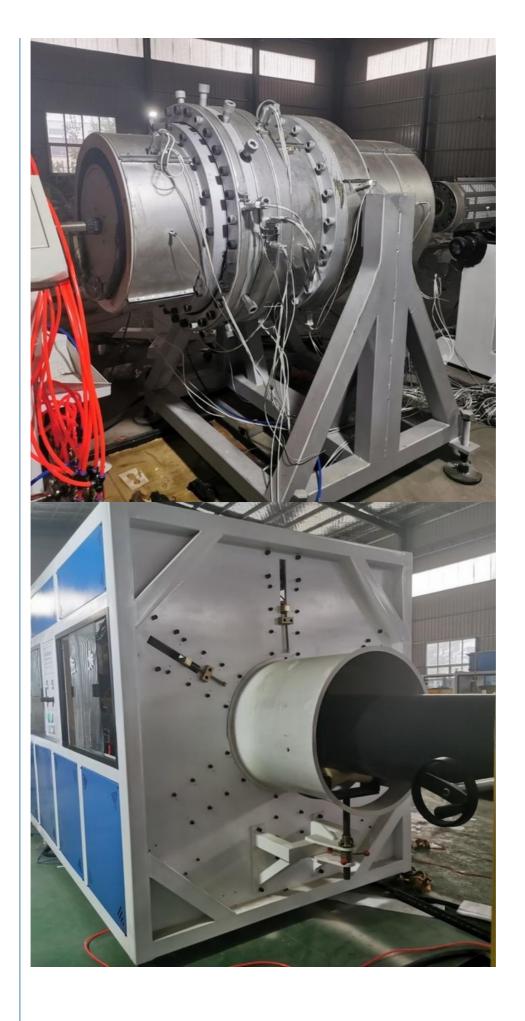

Plastic hopper drier-Single screw extruder- Co-extruder for color string&multi layers-Mould-Vacuum calibration tank-Spray cooling water tank-Haul off-No dust cutter-double/single disc winding/stacker-Final product inspecting&packing

#### **Technical parameter**

| pipe range(mm)        | 20-63       | 20-110  | 75-250  | 90-315  | 110-450 | 250-630 | 400-800  |
|-----------------------|-------------|---------|---------|---------|---------|---------|----------|
| extruder model        | SJ65/3<br>3 | SJ65/33 | SJ60/38 | SJ75/38 | SJ75/38 | SJ90/38 | SJ120/38 |
| extruder<br>power(kw) | 45          | 75      | 110     | 160     | 160     | 280     | 315      |
| max.output(kg/h)      | 130         | 220     | 410     | 580     | 580     | 900     | 1150     |

#### **Machine details**









## Our customer&exhibition







Packing

## EXPORTED TO MIDDLE EAST, AFRICA, SOUTH AMERICA, SOUTH-EAST ASIA, RUSSIA AND OTHER

















Cingdao Changyue Plastic Machinery Co., Ltd.







SOUTH LONGYI ROAD, NO.2 JIAOXI INDUSTRIAL ZONE, JIAOZHOU CITY, QIGNDAO, CHINA