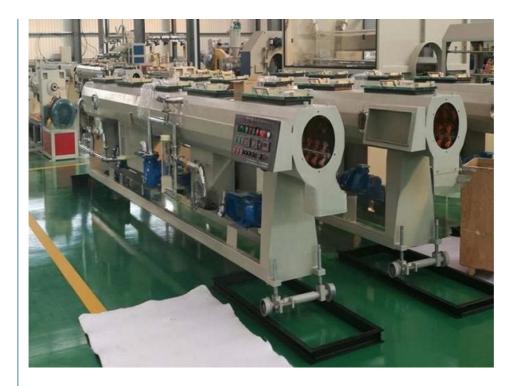

astic hopper drier-Single screw extruder- Co-extruder for color string&multi layers-Mould-Vacuum calibration tank-Spray cooling water tank-Haul off-No dust cutter-double/single disc winding/stacker-Final product inspecting&packing

#### **Technical parameter**

| pipe range(mm)        | 20-63       | 20-110  | 75-250  | 90-315  | 110-450 | 250-630 | 400-800  |
|-----------------------|-------------|---------|---------|---------|---------|---------|----------|
| extruder model        | SJ65/3<br>3 | SJ65/33 | SJ60/38 | SJ75/38 | SJ75/38 | SJ90/38 | SJ120/38 |
| extruder<br>power(kw) | 45          | 75      | 110     | 160     | 160     | 280     | 315      |
| max.output(kg/h)      | 130         | 220     | 410     | 580     | 580     | 900     | 1150     |

#### **Machine details**









## Our customer&exhibition







Packing

## EXPORTED TO MIDDLE EAST, AFRICA, SOUTH AMERICA, SOUTH-EAST ASIA, RUSSIA AND OTHER

















Cingdao Changyue Plastic Machinery Co., Ltd.







SOUTH LONGYI ROAD, NO.2 JIAOXI INDUSTRIAL ZONE, JIAOZHOU CITY, QIGNDAO, CHINA