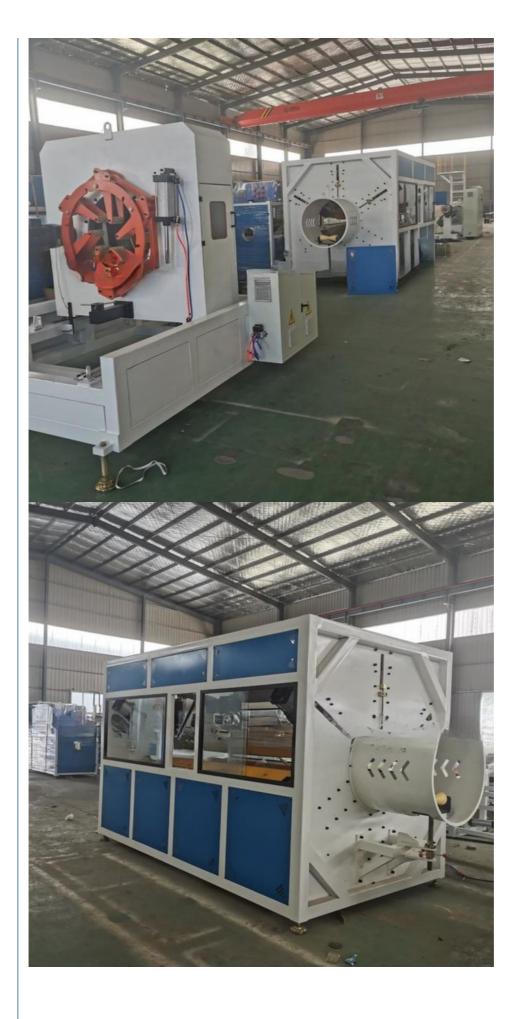

r-Plastic hopper drier-Single screw extruder- Co-extruder for color string&multi layers-Mould-Vacuum calibration tank-Spray cooling water tank-Haul off-No dust cutter-double/single disc winding/stacker-Final product inspecting&packing

#### **Technical parameter**

| pipe range(mm)        | 20-63       | 20-110  | 75-250  | 90-315  | 110-450 | 250-630 | 400-800  |
|-----------------------|-------------|---------|---------|---------|---------|---------|----------|
| extruder model        | SJ65/3<br>3 | SJ65/33 | SJ60/38 | SJ75/38 | SJ75/38 | SJ90/38 | SJ120/38 |
| extruder<br>power(kw) | 45          | 75      | 110     | 160     | 160     | 280     | 315      |
| max.output(kg/h)      | 130         | 220     | 410     | 580     | 580     | 900     | 1150     |

#### **Machine details**









## Our customer&exhibition







Packing

## EXPORTED TO MIDDLE EAST, AFRICA, SOUTH AMERICA, SOUTH-EAST ASIA, RUSSIA AND OTHER

















Cingdao Changyue Plastic Machinery Co., Ltd.







SOUTH LONGYI ROAD, NO.2 JIAOXI INDUSTRIAL ZONE, JIAOZHOU CITY, QIGNDAO, CHINA