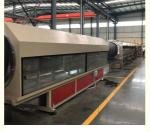

astic Machinery Co., Ltd. plasticextrudersmachine.com

## Customized PE Pipe Extruder for Plastic HDPE Water Supply Pipe Production **Machine**

### **Basic Information**

. Place of Origin: Shandong, China Brand Name: Changyue CE, ISO9001 · Certification:

· Packaging Details: Export Film Packing / According To

Customer



## **Product Specification**

SJ90 Model NO.: Automation: Automatic · Computerized: Computerized Customized · Customized: · Condition: New

• After-sales Service: Site Installation PE 80 / PE 100 Suitable Material: • Pipe Size: 20-1200 Mm

• Delivery Time: 15 Days (1 - 1 Pieces) To Be Negotiated ( >

1 Pieces)

. Loading Port: Qingdao Port . Machine Output: 200-1500 Kg/H

Transport Package: Film

 Specification: 20-1200 Mm Trademark: **CHANGYUE** 



## More Images









## **HDPE** pipe production line

#### **Prouduct description**

PE pipe extrusion machine is mainly used for producing agricultural irrigation pipes, drainage pipes, gas pipes, water supplying pipes, cable conduit pipes etc. The pipe has some excellent features such as heating resistant, etc. our extrusion line is designed with high efficiency extruder and equipped with reducer which is high speed and low noise, Gravimetric dosing unit and ultrasonic thickness indicator can be assembled according to customer's demand to ascend the priecise of the pipes. Turn key solution can be provided, like laser printer, crusher, shredder, water chiller, air compressor etc. to achieve high-grade and automatic tube production.

#### **Process Flow:**

Raw material+master batches-Mixing-Vacuum feed