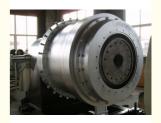

c Machinery Co., Ltd. plasticextrudersmachine.com

## Customized PE Pipe Extruder for Plastic HDPE Water Supply Pipe Production **Machine**

### **Basic Information**

. Place of Origin: Shandong, China Brand Name: Changyue CE, ISO9001 · Certification:

· Packaging Details: Export Film Packing / According To

Customer



## **Product Specification**

SJ90 Model NO.: Automation: Automatic · Computerized: Computerized Customized · Customized: · Condition: New

• After-sales Service: Site Installation PE 80 / PE 100 Suitable Material: • Pipe Size: 20-1200 Mm

• Delivery Time: 15 Days (1 - 1 Pieces) To Be Negotiated ( >

1 Pieces)

. Loading Port: Qingdao Port . Machine Output: 200-1500 Kg/H

Transport Package: Film

 Specification: 20-1200 Mm Trademark: **CHANGYUE** 



## More Images









## **HDPE** pipe production line

#### **Prouduct description**

PE pipe extrusion machine is mainly used for producing agricultural irrigation pipes, drainage pipes, gas pipes, water supplying pipes, cable conduit pipes etc. The pipe has some excellent features such as heating resistant, etc. our extrusion line is designed with high efficiency extruder and equipped with reducer which is high speed and low noise, Gravimetric dosing unit and ultrasonic thickness indicator can be assembled according to customer's demand to ascend the priecise of the pipes. Turn key solution can be provided, like laser printer, crusher, shredder, water chiller, air compressor etc. to achieve high-grade and automatic tube production.

#### **Process Flow:**

Raw material+master batches-Mixing-Vacuum feeder-P