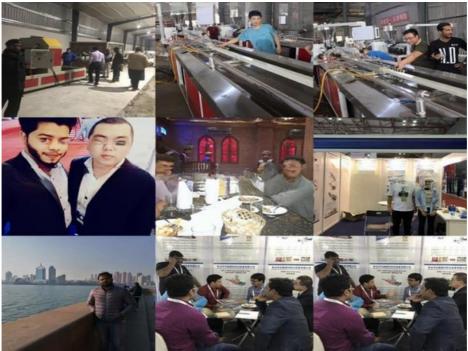

truder- Co-extruder for color string&multi layers-Mould-Vacuum calibration tank-Spray cooling water tank-Haul off-No dust cutter-double/single disc winding/stacker-Final product inspecting&packing

#### **Technical parameter**

| pipe range(mm)        | 20-63       | 20-110  | 75-250  | 90-315  | 110-450 | 250-630 | 400-800  |
|-----------------------|-------------|---------|---------|---------|---------|---------|----------|
| extruder model        | SJ65/3<br>3 | SJ65/33 | SJ60/38 | SJ75/38 | SJ75/38 | SJ90/38 | SJ120/38 |
| extruder<br>power(kw) | 45          | 75      | 110     | 160     | 160     | 280     | 315      |
| max.output(kg/h)      | 130         | 220     | 410     | 580     | 580     | 900     | 1150     |

#### **Machine details**









## Our customer&exhibition







Packing

## EXPORTED TO MIDDLE EAST, AFRICA, SOUTH AMERICA, SOUTH-EAST ASIA, RUSSIA AND OTHER

















Cingdao Changyue Plastic Machinery Co., Ltd.







SOUTH LONGYI ROAD, NO.2 JIAOXI INDUSTRIAL ZONE, JIAOZHOU CITY, QIGNDAO, CHINA