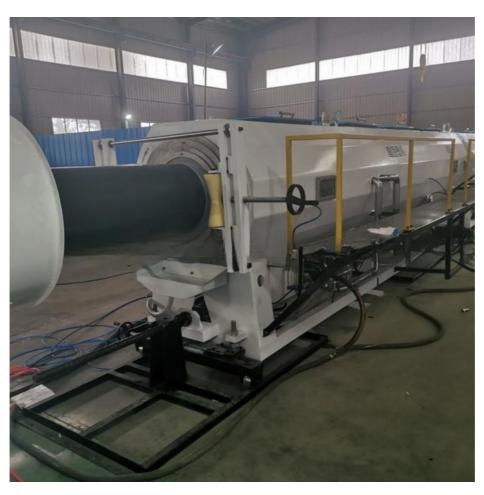

der-Plastic hopper drier-Single screw extruder- Co-extruder for color string&multi layers-Mould-Vacuum calibration tank-Spray cooling water tank-Haul off-No dust cutter-double/single disc winding/stacker-Final product inspecting&packing

#### **Technical parameter**

| pipe range(mm)        | 20-63       | 20-110  | 75-250  | 90-315  | 110-450 | 250-630 | 400-800  |
|-----------------------|-------------|---------|---------|---------|---------|---------|----------|
| extruder model        | SJ65/3<br>3 | SJ65/33 | SJ60/38 | SJ75/38 | SJ75/38 | SJ90/38 | SJ120/38 |
| extruder<br>power(kw) | 45          | 75      | 110     | 160     | 160     | 280     | 315      |
| max.output(kg/h)      | 130         | 220     | 410     | 580     | 580     | 900     | 1150     |

#### **Machine details**









## Our customer&exhibition







Packing

## EXPORTED TO MIDDLE EAST, AFRICA, SOUTH AMERICA, SOUTH-EAST ASIA, RUSSIA AND OTHER

















Cingdao Changyue Plastic Machinery Co., Ltd.







SOUTH LONGYI ROAD, NO.2 JIAOXI INDUSTRIAL ZONE, JIAOZHOU CITY, QIGNDAO, CHINA