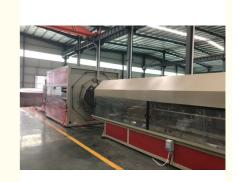

## **HDPE** pipe production line

#### **Prouduct description**

PE pipe extrusion machine is mainly used for producing agricultural irrigation pipes, drainage pipes, gas pipes, water supplying pipes, cable conduit pipes etc. The pipe has some excellent features such as heating resistant, etc. our extrusion line is designed with high efficiency extruder and equipped with reducer which is high speed and low noise, Gravimetric dosing unit and ultrasonic thickness indicator can be assembled according to customer's demand to ascend the priecise of the pipes. Turn key solution can be provided, like laser printer, crusher, shredder, water chiller, air compressor etc. to achieve high-grade and automatic tube production.