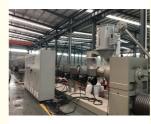

## **HDPE** pipe production line

#### **Prouduct description**

PE pipe extrusion machine is mainly used for producing agricultural irrigation pipes, drainage pipes, gas pipes, water supplying pipes, cable conduit pipes etc. The pipe has some excellent features such as heating resistant, etc. our extrusion line is designed with high efficiency extruder and equipped with reducer which is high speed and low noise, Gravimetric dosing unit and ultrasonic thickness indicator can be assembled according to customer's demand to ascend the priecise of the pipes. Turn key solution can be provided, like laser printer, crusher, shredder, water chiller, air compressor etc. to achieve high-grade and automatic tube production.

#### **Process Flow:**

Raw material+master batches-Mixing-Vacuum feeder-Plastic hopper drier-Single screw extruder- Co-extruder for color string&multi layers-Mould-Vacuum calibration tank-Spray cooling water tank-Haul off-No dust cutter-double/single disc winding/stacker-Final product inspecting&packing