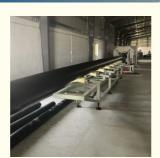

#### **Prouduct description**

PE pipe extrusion machine is mainly used for producing agricultural irrigation pipes,drainage pipes,gas pipes,water supplying pipes,cable conduit pipes etc. The pipe has some excellent features such as heating resistant,etc. our extrusion line is designed with high efficiency extruder and equipped with reducer which is high speed and low noise,Gravimetric dosing unit and ultrasonic thickness indicator can be assembled according to customer's demand to ascend the priecise of the pipes.Turn key solution can be provided, like laser printer , crusher,shredder, water chiller,air compressor etc. to achieve high-grade and automatic tube production.