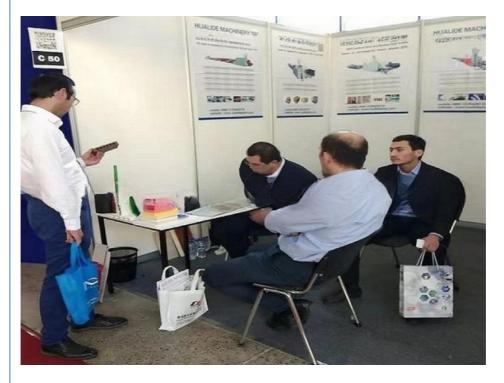

screw extruder- Co-extruder for color string&multi layers-Mould-Vacuum calibration tank-Spray cooling water tank-Haul off-No dust cutter-double/single disc winding/stacker-Final product inspecting&packing

#### **Technical parameter**

| P-P                   |             |         |         |         |         | 250-630 | 400-800  |
|-----------------------|-------------|---------|---------|---------|---------|---------|----------|
| extruder model        | SJ65/3<br>3 | SJ65/33 | SJ60/38 | SJ75/38 | SJ75/38 | SJ90/38 | SJ120/38 |
| extruder<br>power(kw) | 45          | 75      | 110     | 160     | 160     | 280     | 315      |
| max.output(kg/h)      | 130         | 220     | 410     | 580     | 580     | 900     | 1150     |

### Machine details









### Our customer&exhibition





Packing