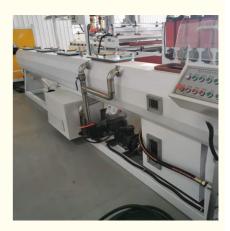

## **HDPE** pipe production line

#### **Prouduct description**

PE pipe extrusion machine is mainly used for producing agricultural irrigation pipes,drainage pipes,gas pipes,water supplying pipes,cable conduit pipes etc. The pipe has some excellent features such as heating resistant,etc. our extrusion line is designed with high efficiency extruder and equipped with reducer which is high speed and low noise,Gravimetric dosing unit and ultrasonic thickness indicator can be assembled according to customer's demand to ascend the priecise of the pipes.Turn key solution can be provided, like laser printer , crusher,shredder, water chiller,air compressor etc. to achieve high-grade and automatic tube production.

#### Process Flow:

Raw material+master batches-Mixing-Vacuum feeder-Plastic hopper drier-Single screw extruder- Co-extruder for color string&multi layers-Mould-Vacuum calibration tank-Spray cooling water tank-Haul off-No dust cutter-double/single disc winding/stacker-Final product inspecting&packing