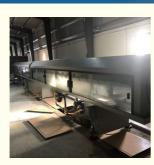

ater Supply HDPE Pipe Production Line **Extrusion Molding Machine**

## **Basic Information**

- Place of Origin:
- Brand Name:
- Certification:
- Packaging Details:
- Delivery Time:
- Shandong, China Changyue ISO9001 Export Film Packing / According To Customer 15 Days (1 - 1 Pieces) To Be Negotiated ( > 1 Pieces)



### **Product Specification**

- Model NO .:
- Engagement System: Full Intermeshing Screw Channel Structure: Deep Screw Exhaust: Exhaust Automatic

SJ65/33

Computerized

Shandong, China Pipe Extruder

Extrusion Molding Machine

Separate Type Extruder

Film

HYD

ΡE

One Feed

20-63mm

- Automation:
- Computerized:
- Transport Package:
- Specification:
- Trademark:
- Origin:
- Type:
- Plastic Processed:
- Product Type:
- Feeding Mode:
- Assembly Structure:



### More Images







## **HDPE** pipe production line

#### **Prouduct description**

PE pipe extrusion machine is mainly used for producing agricultural irrigation pipes,drainage pipes,gas pipes,water supplying pipes,cable conduit pipes etc. The pipe has some excellent features such as heating resistant,etc. our extrusion line is designed with high efficiency extruder and equipped with reducer which is high speed and low noise,Gravimetric dosing unit and ultrasonic thickness indicator can be assembled according to customer's demand to ascend the priecise of the pipes.Turn key solution can be provided, like laser printer , crusher,shredder, water chiller,air compressor etc. to achieve high-grade and automatic tube production.

#### Process Flow:

Raw material+master batches-Mixing-Vacuum feeder-Plastic h