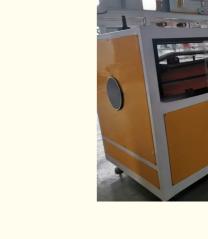

m High Automation Water Supply HDPE Pipe Production Line **Extrusion Molding Machine**

## **Basic Information**

- Place of Origin:
- Brand Name:
- Certification:
- Packaging Details:
- Delivery Time:
- Shandong, China Changyue ISO9001 Export Film Packing / According To Customer 15 Days (1 - 1 Pieces) To Be Negotiated ( > 1 Pieces)



### **Product Specification**

- Model NO .:
- Engagement System: Full Intermeshing Screw Channel Structure: Deep Screw Exhaust: Exhaust Automatic

SJ65/33

Computerized

Shandong, China Pipe Extruder

Extrusion Molding Machine

Separate Type Extruder

Film

HYD

ΡE

One Feed

20-63mm

- Automation:
- Computerized:
- Transport Package:
- Specification:
- Trademark:
- Origin:
- Type:
- Plastic Processed:
- Product Type:
- Feeding Mode:
- Assembly Structure:



### More Images







## **HDPE** pipe production line

#### **Prouduct description**

PE pipe extrusion machine is mainly used for producing agricultural irrigation pipes,drainage pipes,gas pipes,water supplying pipes,cable conduit pipes etc. The pipe has some excellent features such as heating resistant,etc. our extrusion line is designed with high efficiency extruder and equipped with reducer which is high speed and low noise,Gravimetric dosing unit and ultrasonic thickness indicator can be assembled according to customer's demand to ascend the priecise of the pipes.Turn key solution can be provided, like laser printer , crusher,shredder, water chiller,air compressor etc. to achieve high-grade and automatic tube production.

#### Process Flow:

Raw material+master batches-Mixing-Vacu