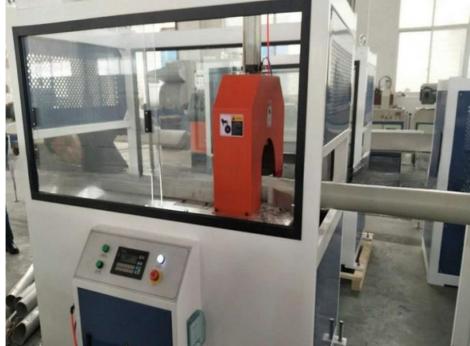

eder-Plastic hopper drier-Single screw extruder- Co-extruder for color string&multi layers-Mould-Vacuum calibration tank-Spray cooling water tank-Haul off-No dust cutter-double/single disc winding/stacker-Final product inspecting&packing

#### **Technical parameter**

| P-P                   |             |         |         |         |         | 250-630 | 400-800  |
|-----------------------|-------------|---------|---------|---------|---------|---------|----------|
| extruder model        | SJ65/3<br>3 | SJ65/33 | SJ60/38 | SJ75/38 | SJ75/38 | SJ90/38 | SJ120/38 |
| extruder<br>power(kw) | 45          | 75      | 110     | 160     | 160     | 280     | 315      |
| max.output(kg/h)      | 130         | 220     | 410     | 580     | 580     | 900     | 1150     |

### Machine details









### Our customer&exhibition





Packing