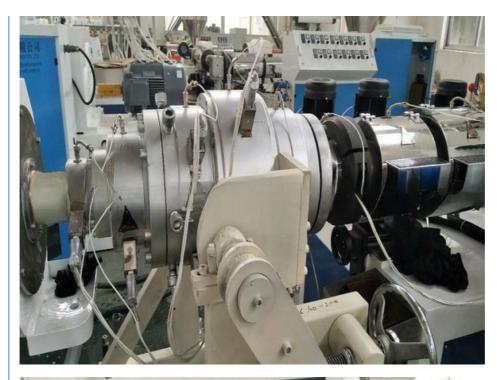

feeder-Plastic hopper drier-Single screw extruder- Co-extruder for color string&multi layers-Mould-Vacuum calibration tank-Spray cooling water tank-Haul off-No dust cutter-double/single disc winding/stacker-Final product inspecting&packing

#### **Technical parameter**

| P-P                   |             |         |         |         |         | 250-630 | 400-800  |
|-----------------------|-------------|---------|---------|---------|---------|---------|----------|
| extruder model        | SJ65/3<br>3 | SJ65/33 | SJ60/38 | SJ75/38 | SJ75/38 | SJ90/38 | SJ120/38 |
| extruder<br>power(kw) | 45          | 75      | 110     | 160     | 160     | 280     | 315      |
| max.output(kg/h)      | 130         | 220     | 410     | 580     | 580     | 900     | 1150     |

### Machine details









### Our customer&exhibition





Packing