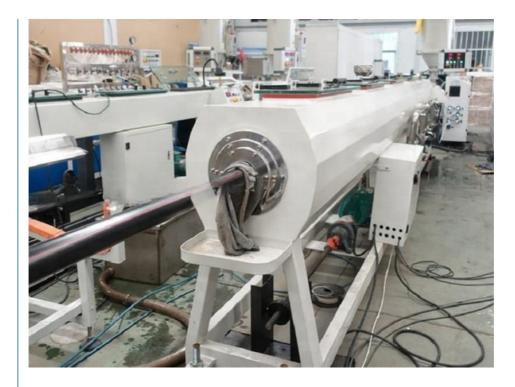

er-Plastic hopper drier-Single screw extruder- Co-extruder for color string&multi layers-Mould-Vacuum calibration tank-Spray cooling water tank-Haul off-No dust cutter-double/single disc winding/stacker-Final product inspecting&packing

#### **Technical parameter**

| P-P                   |             |         |         |         |         | 250-630 | 400-800  |
|-----------------------|-------------|---------|---------|---------|---------|---------|----------|
| extruder model        | SJ65/3<br>3 | SJ65/33 | SJ60/38 | SJ75/38 | SJ75/38 | SJ90/38 | SJ120/38 |
| extruder<br>power(kw) | 45          | 75      | 110     | 160     | 160     | 280     | 315      |
| max.output(kg/h)      | 130         | 220     | 410     | 580     | 580     | 900     | 1150     |

### Machine details









### Our customer&exhibition





Packing