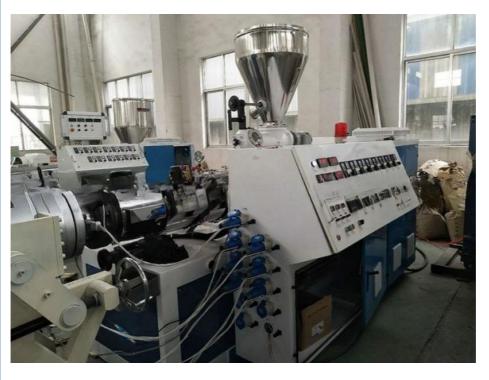

## **HDPE** pipe production line

#### **Prouduct description**

PE pipe extrusion machine is mainly used for producing agricultural irrigation pipes,drainage pipes,gas pipes,water supplying pipes,cable conduit pipes etc. The pipe has some excellent features such as heating resistant,etc. our extrusion line is designed with high efficiency extruder and equipped with reducer which is high speed and low noise,Gravimetric dosing unit and ultrasonic thickness indicator can be assembled according to customer's demand to ascend the priecise of the pipes.Turn key solution can be provided, like laser printer , crusher,shredder, water chiller,air compressor etc. to achieve high-grade and automatic tube production.