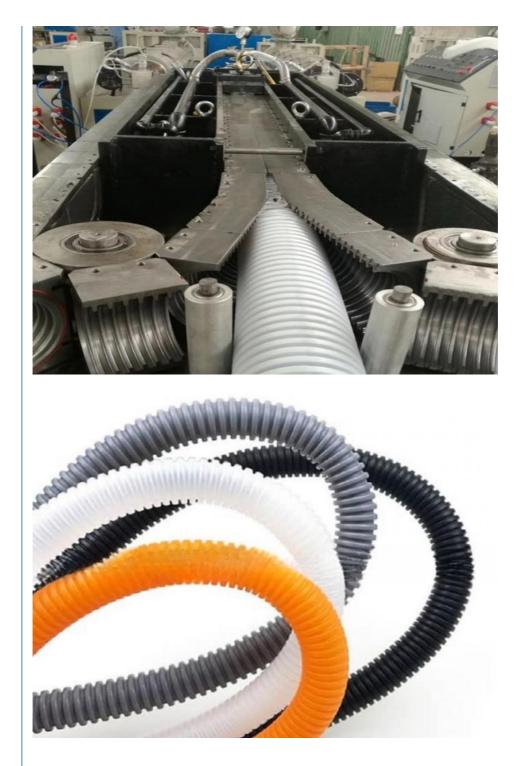

## PE PVC single wall corrugated pipe production line

### **Prouduct description**

PVC PP PE single wall corrugated pipes produced by our single wall corrugated pipe machine have many features such as high intensity.good flexibility,high temperature resistance, resistant to corrosion and abrasion etc.

They has large market which are widely used in the fields of auto wire, electric thread-passing pipes, protective pipes of lamps and lanterns wire, circuit of machine tool, tubes of air conditioner and washing machine and so on.