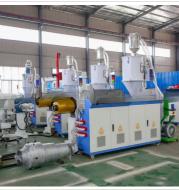

## **Product Description**

Product Description

water supply HDPE pipe extrusion machine / production line 90-315 mm

HDPE water supply pipe extrusion machine / production line 75-250 mm

solid wall HDPE water supply pipe extrusion production line

water supply HDPE pipe extrusion production line 75-250 mm

large diameter HDPE pipe production line / extrusion machine 90-315 mm

**HDPE** pipe production line

**PVC** pipe production line

**Detailed Photos** 