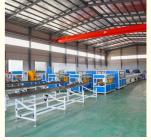

## **Product Description**

Product Description

water supply HDPE pipe extrusion machine / production line 90-315 mm

HDPE water supply pipe extrusion machine / production line 75-250 mm

solid wall HDPE water supply pipe extrusion production line

water supply HDPE pipe extrusion production line 75-250 mm

large diameter HDPE pipe production line / extrusion machine 90-315 mm

**HDPE** pipe production line

**PVC** pipe production line

**Detailed Photos** 