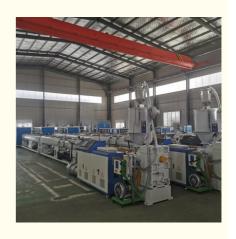

## **Product Description**

Product Description

water supply HDPE pipe extrusion machine / production line 90-315 mm

HDPE water supply pipe extrusion machine / production line 75-250 mm

solid wall HDPE water supply pipe extrusion production line

water supply HDPE pipe extrusion production line 75-250 mm

large diameter HDPE pipe production line / extrusion machine 90-315 mm

**HDPE** pipe production line

**PVC** pipe production line

**Detailed Photos** 