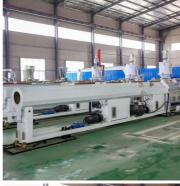

# Water Supply HDPE/PVC Pipe Extrusion Machine for 90-315 mm Pipe **Production Equipment**

## **Product Description**

Product Description

water supply HDPE pipe extrusion machine / production line 90-315 mm

HDPE water supply pipe extrusion machine / production line 75-250 mm

solid wall HDPE water supply pipe extrusion production line

water supply HDPE pipe extrusion production line 75-250 mm

large diameter HDPE pipe production line / extrusion machine 90-315 mm

**HDPE** pipe production line

**PVC** pipe production line

**Detailed Photos** 