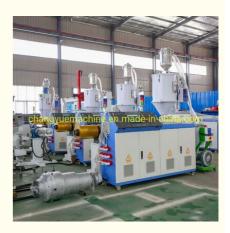

## **Product Description**

Product Description

water supply HDPE pipe extrusion machine / production line 90-315 mm

HDPE water supply pipe extrusion machine / production line 75-250 mm

solid wall HDPE water supply pipe extrusion production line

water supply HDPE pipe extrusion production line 75-250 mm

large diameter HDPE pipe production line / extrusion machine 90-315 mm

**HDPE** pipe production line

**PVC** pipe production line

**Detailed Photos** 