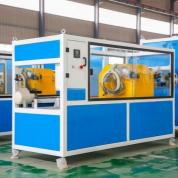

## **Product Description**

Product Description

water supply HDPE pipe extrusion machine / production line 90-315 mm

HDPE water supply pipe extrusion machine / production line 75-250 mm

solid wall HDPE water supply pipe extrusion production line

water supply HDPE pipe extrusion production line 75-250 mm

large diameter HDPE pipe production line / extrusion machine 90-315 mm

**HDPE** pipe production line

**PVC** pipe production line

**Detailed Photos** 