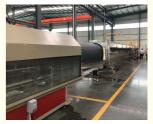

water supply HDPE pipe extrusion production line 75-250 mm

large diameter HDPE pipe production line / extrusion machine 90-315 mm

**HDPE** pipe production line

**PVC** pipe production line

**Detailed Photos** 