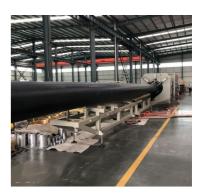

# **Product Description**

Product Description

water supply HDPE pipe extrusion machine / production line 90-315 mm

HDPE water supply pipe extrusion machine / production line 75-250 mm

solid wall HDPE water supply pipe extrusion production line

water supply HDPE pipe extrusion production line 75-250 mm

large diameter HDPE pipe production line / extrusion machine 90-315 mm

**HDPE** pipe production line

**PVC** pipe production line

**Detailed Photos** 