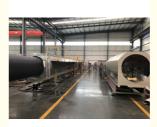

water supply HDPE pipe extrusion production line 75-250 mm

large diameter HDPE pipe production line / extrusion machine 90-315 mm

**HDPE** pipe production line

**PVC** pipe production line

**Detailed Photos** 