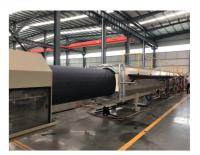

# **Product Description**

Product Description

water supply HDPE pipe extrusion machine / production line 90-315 mm

HDPE water supply pipe extrusion machine / production line 75-250 mm

solid wall HDPE water supply pipe extrusion production line

water supply HDPE pipe extrusion production line 75-250 mm

large diameter HDPE pipe production line / extrusion machine 90-315 mm

**HDPE** pipe production line

**PVC** pipe production line

**Detailed Photos** 