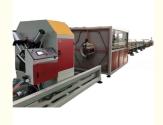

# **Product Description**

Product Description

water supply HDPE pipe extrusion machine / production line 90-315 mm

HDPE water supply pipe extrusion machine / production line 75-250 mm

solid wall HDPE water supply pipe extrusion production line

water supply HDPE pipe extrusion production line 75-250 mm

large diameter HDPE pipe production line / extrusion machine 90-315 mm

**HDPE** pipe production line

**PVC** pipe production line

**Detailed Photos** 