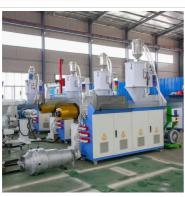

water supply HDPE pipe extrusion production line 75-250 mm

large diameter HDPE pipe production line / extrusion machine 90-315 mm

**HDPE** pipe production line

**PVC** pipe production line

**Detailed Photos** 