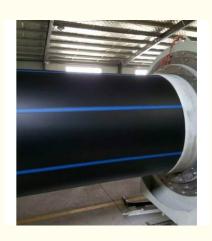

# Large Diameter HDPE Water Gas Supply Pipe Production Line 710-1200 mm at Affordable

## **Product Specification**

Model NO.: SJ 120
Automation: Automatic
Computerized: Computerized
Customized: Customized

Condition: New
After-sales Service: One Year
Suitable Material: HDPE /PP
Pipe Diameter: 710 - 1200 Mm
Machine Output: 1500 Kg / H
Main Motor: 450 Kw