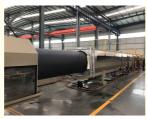

# Large Diameter HDPE Water Gas Supply Pipe Production Line 710-1200 mm at Affordable

# **Product Description**

Product Description

water supply HDPE pipe extrusion machine / production line 90-315 mm

HDPE water supply pipe extrusion machine / production line 75-250 mm

solid wall HDPE water supply pipe extrusion production line

water supply HDPE pipe extrusion production line 75-250 mm

large diameter HDPE pipe production line / extrusion machine 90-315 mm

**HDPE** pipe production line

**PVC** pipe production line

**Detailed Photos** 