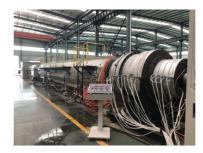

water supply HDPE pipe extrusion production line 75-250 mm

large diameter HDPE pipe production line / extrusion machine 90-315 mm

**HDPE** pipe production line

**PVC** pipe production line

**Detailed Photos** 