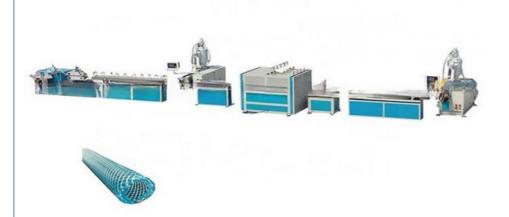

## PVC fibre reinforced pipe making machine/PVC soft pipe line

#### Description of PVC fibre reinforced pipe makign machine

This line is designed to produce PVC fibre reinforced hose, the wall of which is three layers, outer and inner layer are soft pvc hose ,middle layer is terylene fibre network, which has good chemical and physical propery. It is mainly used for the transportation of high pressure or corrosive gas, and is widely used in the machinery; coal mine, oil, chemical, agriculture irrigation, gas and building.