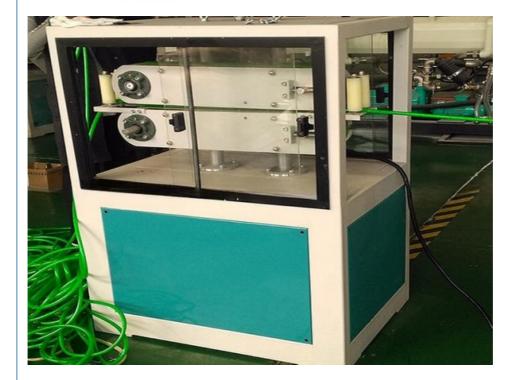

esigned to produce PVC fibre reinforced hose, the wall of which is three layers, outer and inner layer are soft pvc hose ,middle layer is terylene fibre network, which has good chemical and physical propery. It is mainly used for the transportation of high pressure or corrosive gas, and is widely used in the machinery; coal mine, oil, chemical, agriculture irrigation, gas and building.

### Main parameter of PVC pipe making machine

| extruders              | SJ45/30 | SJ55/30 | SJ65/30 | SJ75/30 |
|------------------------|---------|---------|---------|---------|
| diameter range(mm)     | 6-16    | 8-25    | 12-50   | 20-50   |
| output(kg/h)           | 20-40   | 30-60   | 40-80   | 60-110  |
| installation power(kw) | 35      | 42      | 50      | 65      |

### Machine details











### Our customer&exhibition





Packing