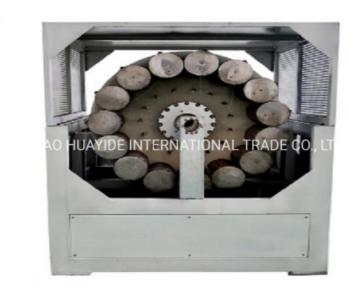

designed to produce PVC fibre reinforced hose, the wall of which is three layers, outer and inner layer are soft pvc hose ,middle layer is terylene fibre network, which has good chemical and physical propery. It is mainly used for the transportation of high pressure or corrosive gas, and is widely used in the machinery; coal mine, oil, chemical, agriculture irrigation, gas and building.

### Main parameter of PVC pipe making machine

| extruders              | SJ45/30 | SJ55/30 | SJ65/30 | SJ75/30 |
|------------------------|---------|---------|---------|---------|
| diameter range(mm)     | 6-16    | 8-25    | 12-50   | 20-50   |
| output(kg/h)           | 20-40   | 30-60   | 40-80   | 60-110  |
| installation power(kw) | 35      | 42      | 50      | 65      |

### Machine details











### Our customer&exhibition





Packing