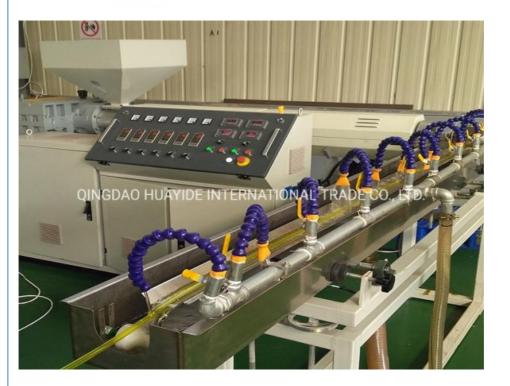

is designed to produce PVC fibre reinforced hose, the wall of which is three layers, outer and inner layer are soft pvc hose ,middle layer is terylene fibre network, which has good chemical and physical propery. It is mainly used for the transportation of high pressure or corrosive gas, and is widely used in the machinery; coal mine, oil, chemical, agriculture irrigation, gas and building.

### Main parameter of PVC pipe making machine

| extruders              | SJ45/30 | SJ55/30 | SJ65/30 | SJ75/30 |
|------------------------|---------|---------|---------|---------|
| diameter range(mm)     | 6-16    | 8-25    | 12-50   | 20-50   |
| output(kg/h)           | 20-40   | 30-60   | 40-80   | 60-110  |
| installation power(kw) | 35      | 42      | 50      | 65      |

### Machine details











### Our customer&exhibition





Packing