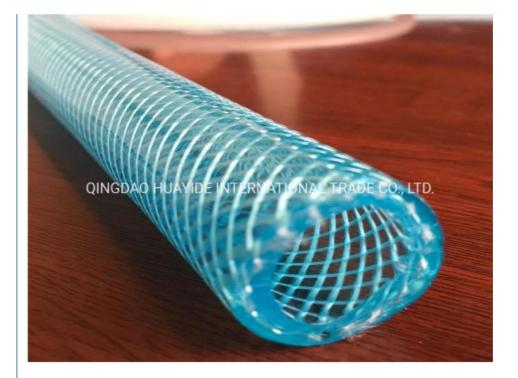

## PVC fibre reinforced pipe making machine/PVC soft pipe line

#### Description of PVC fibre reinforced pipe makign machine

This line is designed to produce PVC fibre reinforced hose, the wall of which is three layers, outer and inner layer are soft pvc hose ,middle layer is terylene fibre network, which has good chemical and physical propery. It is mainly used for the transportation of high pressure or corrosive gas, and is widely used in the machinery; coal mine, oil, chemical, agriculture irrigation, gas and building.