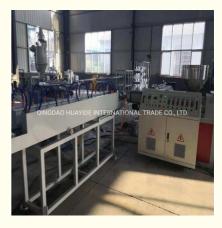

hine |
| <ul> <li>Feeding Mode:</li> </ul>       | One Feed                  |
| <ul> <li>Assembly Structure:</li> </ul> | Separate Type Extruder    |
| • Screw:                                | Twin-Screw                |
| Engagement System:                      | Full Intermeshing         |
| Screw Channel Structure:                | Deep Screw                |
| • Exhaust:                              | Exhaust                   |
| Automation:                             | Automatic                 |
| Computerized:                           | Computerized              |
| <ul> <li>Transport Package:</li> </ul>  | Film                      |
| <ul> <li>Specification:</li> </ul>      | 20*1.5*2.5m               |
| <ul> <li>Trademark:</li> </ul>          | HYD                       |



#### More Images

• Origin:





Shandong, China

## PVC fibre reinforced pipe making machine/PVC soft pipe line

#### Description of PVC fibre reinforced pipe makign machine

This line is designed to produce PVC fibre reinforced hose, the wall of which is three layers, outer and inner layer are soft pvc hose ,middle layer is terylene fibre network, which has good chemical and physical propery. It is mainly used for the transportation of high pressure or corrosive gas, and is widely used in the machinery; coal mine, oil, chemical, agriculture irrigation, gas and building.

### Main parameter of PVC pipe making machine

| extruders              | SJ45/30 | SJ55/30 | SJ65/30 | SJ75/30 |
|------------------------|---------|---------|---------|---------|
| diameter range(mm)     | 6-16    |