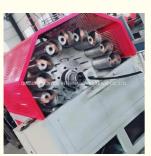

</li> </ul>       | One Feed                  |
| <ul> <li>Assembly Structure:</li> </ul> | Separate Type Extruder    |
| • Screw:                                | Twin-Screw                |
| Engagement System:                      | Full Intermeshing         |
| Screw Channel Structure:                | Deep Screw                |
| • Exhaust:                              | Exhaust                   |
| Automation:                             | Automatic                 |
| Computerized:                           | Computerized              |
| <ul> <li>Transport Package:</li> </ul>  | Film                      |
| <ul> <li>Specification:</li> </ul>      | 20*1.5*2.5m               |
| <ul> <li>Trademark:</li> </ul>          | HYD                       |



#### More Images

• Origin:





Shandong, China

## PVC fibre reinforced pipe making machine/PVC soft pipe line

#### Description of PVC fibre reinforced pipe makign machine

This line is designed to produce PVC fibre reinforced hose, the wall of which is three layers, outer and inner layer are soft pvc hose ,middle layer is terylene fibre network, which has good chemical and physical propery. It is mainly used for the transportation of high pressure or corrosive gas, and is widely used in the machinery; coal mine, oil, chemical, agriculture irrigation, gas and building.

### Main parameter of PVC pipe making machine

| extruders              | SJ45/30 | SJ55/30 | SJ65/30 | SJ75/30 |
|------------------------|---------|---------|---------|---------|
| diameter range(mm)     | 6-16    | 8-25    | 12-50   | 20-50   |
|