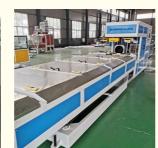

# PVC pipe production line / PVC tube making machine

## Description of PVC pipe makign machine

PVC pipe extruder machine/UPVC pipe making machine is mainly used in the manufacturer of the UPVC and PVC pipes with various tube diameters and wall thickness such as agricultural and constructional plumbing, water supply and drain etc. This set is composed of conical twin-screw extruder, vacuum calibration tank, hual-off machine, cutter, stacker etc. Our machine can produce the PVC pipe with diameter from 16-630mm.