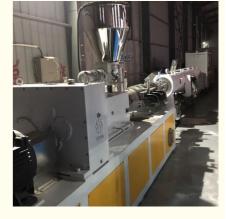

## Description of PVC pipe makign machine

PVC pipe extruder machine/UPVC pipe making machine is mainly used in the manufacturer of the UPVC and PVC pipes with various tube diameters and wall thickness such as agricultural and constructional plumbing, water supply and drain etc. This set is composed of conical twin-screw extruder, vacuum calibration tank, hual-off machine, cutter, stacker etc. Our machine can produce the PVC pipe with diameter from 16-630mm.