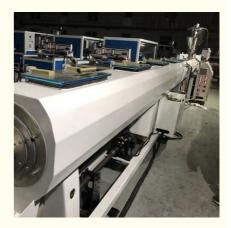

# Deep Screw Channel Structure Full Intermeshing PVC Pipe Extrusion Machine for Pipes

## Description of PVC pipe makign machine

PVC pipe extruder machine/UPVC pipe making machine is mainly used in the manufacturer of the UPVC and PVC pipes with various tube diameters and wall thickness such as agricultural and constructional plumbing, water supply and drain etc. This set is composed of conical twin-screw extruder, vacuum calibration tank, hual-off machine, cutter, stacker etc. Our machine can produce the PVC pipe with diameter from 16-630mm.