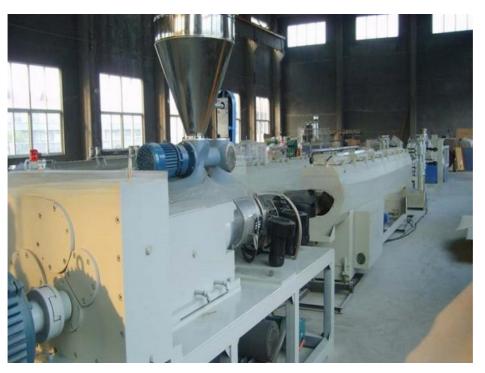

# PVC pipe production line / PVC tube making machine

## Description of PVC pipe makign machine

PVC pipe extruder machine/UPVC pipe making machine is mainly used in the manufacturer of the UPVC and PVC pipes with various tube diameters and wall thickness such as agricultural and constructional plumbing, water supply and drain etc. This set is composed of conical twin-screw extruder, vacuum calibration tank, hual-off machine, cutter, stacker etc. Our machine can produce the PVC pipe with diameter from 16-630mm.