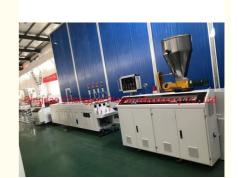

#### **Product Description**

PVC DOUBLE PIPE EXTRUSION MACHINERY LINE PVC double conduit pipe making machine PVC double pipe extrusion line Competitive Price for PVC UPVC pipes manufacturing machine/ PVC pipe production line/PVC pipes making machine High quality CPVC pipe extruder/ production line/ extrusion machinery PVC CPVC UPVC pipes extrusion machine line

PVC pipe manufacturing production line/extruder machine

PVC pipes making machine line

pvc electric conduit pipe extruder machine

### **PVC conduit Pipe Production Line**

| Model       | Pipe Diameter | Output       | Max Speed | Motor | Total Length |
|-------------|---------------|--------------|-----------|-------|--------------|
| SJSZ-65/132 | 50-75mm       | 250-350 kg/h | 6m/min*2  | 30kw  | 22m          |
| SJSZ-80/156 | 50-110mm      | 500-750kg/h  | 8m/min*2  | 55kw  | 23m          |