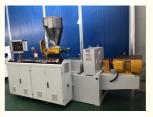

#### **Product Description**

PVC DOUBLE PIPE EXTRUSION MACHINERY LINE PVC double conduit pipe making machine PVC double pipe extrusion line Competitive Price for PVC UPVC pipes manufacturing machine/ PVC pipe production line/PVC pipes making machine High quality CPVC pipe extruder/ production line/ extrusion machinery PVC CPVC UPVC pipes extrusion machine line

PVC pipe manufacturing production line/extruder machine

PVC pipes making machine line

pvc electric conduit pipe extruder machine

### **PVC conduit Pipe Production Line**

| Model       | Pipe Diameter | Output       | Max Speed | Motor | Total Length |
|-------------|---------------|--------------|-----------|-------|--------------|
| SJSZ-65/132 | 50-75mm       | 250-350 kg/h | 6m/min*2  | 30kw  | 22m          |
| SJSZ-80/156 | 50-110mm      | 500-750kg/h  | 8m/min*2  | 55kw  | 23m          |