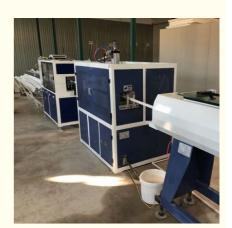

## **PVC** pipe production line / **PVC** tube making machine

### Description of PVC pipe makign machine

PVC pipe extruder machine/UPVC pipe making machine is mainly used in the manufacturer of the UPVC and PVC pipes with various tube diameters and wall thickness such as agricultural and constructional plumbing, water supply and drain etc. This set is composed of conical twin-screw extruder, vacuum calibration tank, hual-off machine, cutter, stacker etc. Our machine can produce the PVC pipe with diameter from 16-630mm.

#### **Machine details**