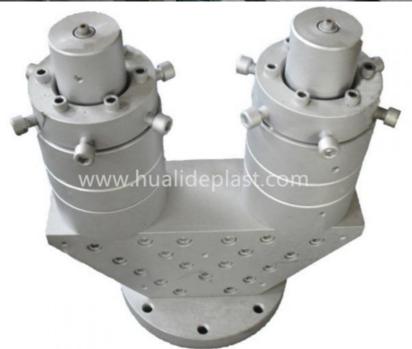

### **Product Specification**

Model NO.: Sj51

• Engagement System: Full Intermeshing Screw Channel Structure: Deep Screw • Exhaust: Exhaust · Automation: Automatic • Computerized: Computerized Film • Transport Package: