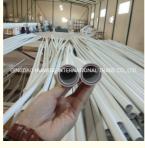

## **PVC** pipe production line / **PVC** tube making machine

### Description of PVC pipe makign machine

PVC pipe extruder machine/UPVC pipe making machine is mainly used in the manufacturer of the UPVC and PVC pipes with various tube diameters and wall thickness such as agricultural and constructional plumbing, water supply and drain etc. This set is composed of conical twin-screw extruder, vacuum calibration tank, hual-off machine, cutter, stacker etc. Our machine can produce the PVC pipe with diameter from 16-630mm.