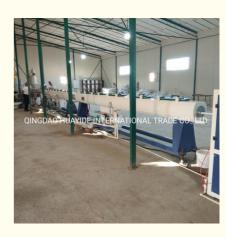

## **PVC** pipe production line / **PVC** tube making machine

### Description of PVC pipe makign machine

PVC pipe extruder machine/UPVC pipe making machine is mainly used in the manufacturer of the UPVC and PVC pipes with various tube diameters and wall thickness such as agricultural and constructional plumbing, water supply and drain etc. This set is composed of conical twin-screw extruder, vacuum calibration tank, hual-off machine, cutter, stacker etc. Our machine can produce the PVC pipe with diameter from 16-630mm.

#### **Machine details**