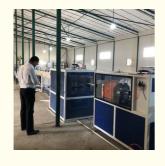

## **PVC** pipe production line / **PVC** tube making machine

### Description of PVC pipe makign machine

PVC pipe extruder machine/UPVC pipe making machine is mainly used in the manufacturer of the UPVC and PVC pipes with various tube diameters and wall thickness such as agricultural and constructional plumbing, water supply and drain etc. This set is composed of conical twin-screw extruder, vacuum calibration tank, hual-off machine, cutter, stacker etc. Our machine can produce the PVC pipe with diameter from 16-630mm.

#### **Machine details**