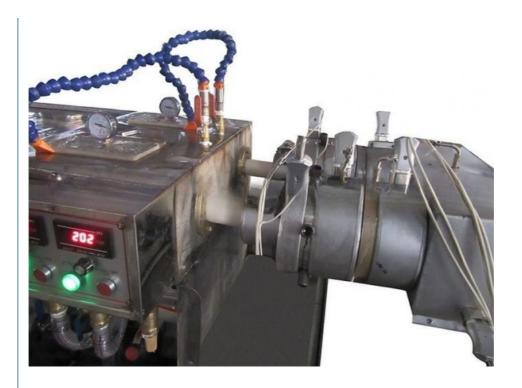

#### **Machine details**

### Description of PVC pipe makign machine

PVC pipe extruder machine/UPVC pipe making machine is mainly used in the manufacturer of the UPVC and PVC pipes with various tube diameters and wall thickness such as agricultural and constructional plumbing, water supply and drain etc. This set is composed of conical twin-screw extruder, vacuum calibration tank, hual-off machine, cutter, stacker etc. Our machine can produce the PVC pipe with diameter from 16-630mm.