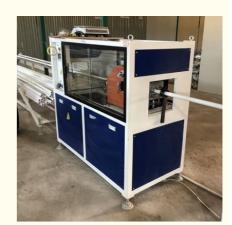

# Popular Machinery One Feed SJ65/33 PVC Pipe Making Machine for PVC Tube **Production Line**

#### **Basic Information**

. Place of Origin: Shandong, China Brand Name: Changyue · Certification: ISO9001

 Packaging Details: Export Film Packing / According To

Customer

• Delivery Time: 15 Days (1 - 1 Pieces) To Be Negotiated (>

1 Pieces)



## **Product Specification**

Model NO.: SJ65/33

• Engagement System: Full Intermeshing Screw Channel Structure: Deep Screw Exhaust • Exhaust: · Automation: Automatic • Computerized: Computerized Film • Transport Package:

Specification: 25\*1.5\*3.5m Trademark: HYD

• Origin: Shandong, China Pipe Extruder • Type:

PVC • Plastic Processed:

Product Type: Extrusion Molding Machine

Feeding Mode: One Feed

 Assembly Structure: Separate Type Extruder



### More Images





# **PVC** pipe production line / **PVC** tube making machine

### Description of PVC pipe makign machine

PVC pipe extruder machine/UPVC pipe making machine is mainly used in the manufacturer of the UPVC and PVC pipes with various tube diameters and wall thickness such as agricultural and constructional plumbing, water supply and drain etc. This set is composed of conical twin-screw extruder, vacuum calibration tank, hual-off machine, cutter, stacker etc. Our machine can produce the PVC pipe with diameter from 16-630mm.

#### Main parameter of PVC pipe making machine

| Model    | pipe<br>range(mm) | extruders  | max.speed(m/mi<br>n) | total<br>power(kw) | max.output(kg/<br>h) | line length(m) |
|----------|-------------------|------------|----------------------|----