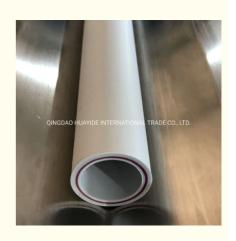

# **PVC** pipe production line / **PVC** tube making machine

### Description of PVC pipe makign machine

PVC pipe extruder machine/UPVC pipe making machine is mainly used in the manufacturer of the UPVC and PVC pipes with various tube diameters and wall thickness such as agricultural and constructional plumbing, water supply and drain etc. This set is composed of conical twin-screw extruder, vacuum calibration tank, hual-off machine, cutter, stacker etc. Our machine can produce the PVC pipe with diameter from 16-630mm.