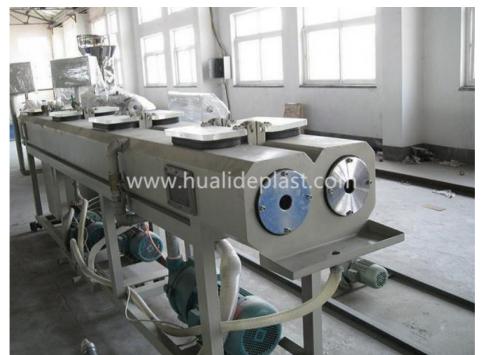

#### **Machine details**

### Description of PVC pipe makign machine

PVC pipe extruder machine/UPVC pipe making machine is mainly used in the manufacturer of the UPVC and PVC pipes with various tube diameters and wall thickness such as agricultural and constructional plumbing, water supply and drain etc. This set is composed of conical twin-screw extruder, vacuum calibration tank, hual-off machine, cutter, stacker etc. Our machine can produce the PVC pipe with diameter from 16-630mm.