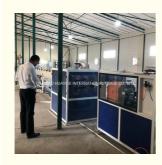

y One Feed SJ65/33 PVC Pipe Making Machine for PVC Tube **Production Line**

#### **Basic Information**

. Place of Origin: Shandong, China Brand Name: Changyue · Certification: ISO9001

 Packaging Details: Export Film Packing / According To

Customer

• Delivery Time: 15 Days (1 - 1 Pieces) To Be Negotiated (>

1 Pieces)



## **Product Specification**

Model NO.: SJ65/33

• Engagement System: Full Intermeshing Screw Channel Structure: Deep Screw Exhaust • Exhaust: · Automation: Automatic • Computerized: Computerized Film • Transport Package:

Specification: 25\*1.5\*3.5m Trademark: HYD

• Origin: Shandong, China Pipe Extruder • Type:

PVC • Plastic Processed:

Product Type: Extrusion Molding Machine

Feeding Mode: One Feed

 Assembly Structure: Separate Type Extruder



### More Images





# **PVC** pipe production line / **PVC** tube making machine

### Description of PVC pipe makign machine

PVC pipe extruder machine/UPVC pipe making machine is mainly used in the manufacturer of the UPVC and PVC pipes with various tube diameters and wall thickness such as agricultural and constructional plumbing, water supply and drain etc. This set is composed of conical twin-screw extruder, vacuum calibration tank, hual-off machine, cutter, stacker etc. Our machine can produce the PVC pipe with diameter from 16-630mm.

#### Main parameter of PVC pipe making machine

| Model    | pipe<br>range(mm) | extruders  | max.speed(m/mi<br>n) | total<br>power(kw) | max.output(kg/<br>h) | line length(m) |
|----------|-------------------|------------|----------------------|--------------------|--