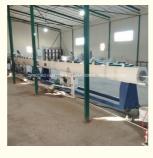

One Feed SJ65/33 PVC Pipe Making Machine for PVC Tube **Production Line**

#### **Basic Information**

. Place of Origin: Shandong, China Brand Name: Changyue · Certification: ISO9001

 Packaging Details: Export Film Packing / According To

Customer

• Delivery Time: 15 Days (1 - 1 Pieces) To Be Negotiated (>

1 Pieces)



## **Product Specification**

Model NO.: SJ65/33

• Engagement System: Full Intermeshing Screw Channel Structure: Deep Screw Exhaust • Exhaust: · Automation: Automatic • Computerized: Computerized Film • Transport Package:

Specification: 25\*1.5\*3.5m Trademark: HYD

• Origin: Shandong, China Pipe Extruder • Type:

PVC • Plastic Processed:

Product Type: Extrusion Molding Machine

Feeding Mode: One Feed

 Assembly Structure: Separate Type Extruder



### More Images





# **PVC** pipe production line / **PVC** tube making machine

### Description of PVC pipe makign machine

PVC pipe extruder machine/UPVC pipe making machine is mainly used in the manufacturer of the UPVC and PVC pipes with various tube diameters and wall thickness such as agricultural and constructional plumbing, water supply and drain etc. This set is composed of conical twin-screw extruder, vacuum calibration tank, hual-off machine, cutter, stacker etc. Our machine can produce the PVC pipe with diameter from 16-630mm.

#### Main parameter of PVC pipe making machine

| Model    | pipe<br>range(mm) | extruders  | max.speed(m/mi<br>n) | total<br>power(kw) | max.output(kg/<br>h) | line length(m) |
|----------|-------------------|------------|----------------------|--------------------|----