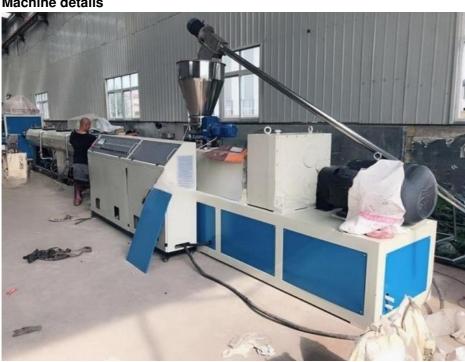

#### **Machine details**

### Description of PVC pipe makign machine

PVC pipe extruder machine/UPVC pipe making machine is mainly used in the manufacturer of the UPVC and PVC pipes with various tube diameters and wall thickness such as agricultural and constructional plumbing, water supply and drain etc. This set is composed of conical twin-screw extruder, vacuum calibration tank, hual-off machine, cutter, stacker etc. Our machine can produce the PVC pipe with diameter from 16-630mm.