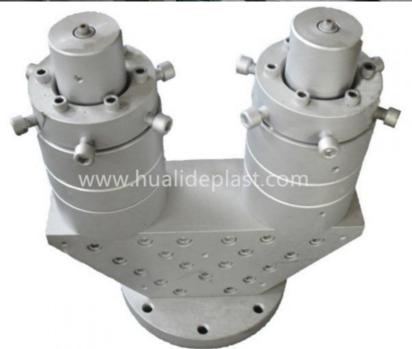

#### **Machine details**

### Description of PVC pipe makign machine

PVC pipe extruder machine/UPVC pipe making machine is mainly used in the manufacturer of the UPVC and PVC pipes with various tube diameters and wall thickness such as agricultural and constructional plumbing, water supply and drain etc. This set is composed of conical twin-screw extruder, vacuum calibration tank, hual-off machine, cutter, stacker etc. Our machine can produce the PVC pipe with diameter from 16-630mm.