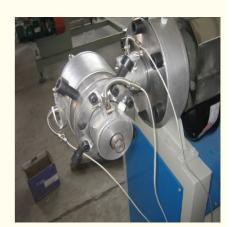

# Popular PVC Fibre Reinforced Pipe Making Machine with Twin-Screw **Extrusion Molding**

### **Basic Information**

. Place of Origin: Shandong, China Brand Name: Changyue · Certification: ISO9001

 Packaging Details: Export Film Packing / According To

Customer

• Delivery Time: 15 Days (1 - 1 Pieces) To Be Negotiated (>

1 Pieces)



## **Product Specification**

Model NO.: SJ65/33

• Engagement System: Full Intermeshing Screw Channel Structure: Deep Screw • Exhaust: Exhaust · Automation: Automatic • Computerized: Computerized Film • Transport Package:

20\*1.5\*2.5m Specification: Trademark: HYD

• Origin: Shandong, China Pipe Extruder • Type:

PVC • Plastic Processed:

• Product Type: Extrusion Molding Machine

One Feed Feeding Mode:

 Assembly Structure: Separate Type Extruder



## More Images





## PVC fibre reinforced pipe making machine/PVC soft pipe line

## Description of PVC fibre reinforced pipe makign machine

This line is designed to produce PVC fibre reinforced hose, the wall of which is three layers, outer and inner layer are soft pvc hose ,middle layer is terylene fibre network, which has good chemical and physical propery. It is mainly used for the transportation of high pressure or corrosive gas, and is widely used in the machinery; coal mine, oil, chemical, agriculture irrigation, gas and building.

## Main parameter of PVC pipe making machine

| extruders              | SJ45/30 | SJ55/30 | SJ65/30 | SJ75/30 |
|------------------------|---------|---------|---------|---------|
| diameter range(mm)     | 6-16    | 8-25    | 12-50   | 20-50   |
| o