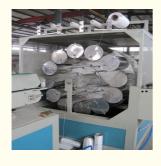

## PVC fibre reinforced pipe making machine/PVC soft pipe line

## Description of PVC fibre reinforced pipe makign machine

This line is designed to produce PVC fibre reinforced hose, the wall of which is three layers, outer and inner layer are soft pvc hose ,middle layer is terylene fibre network, which has good chemical and physical propery. It is mainly used for the transportation of high pressure or corrosive gas, and is widely used in the machinery; coal mine, oil, chemical, agriculture irrigation, gas and building.