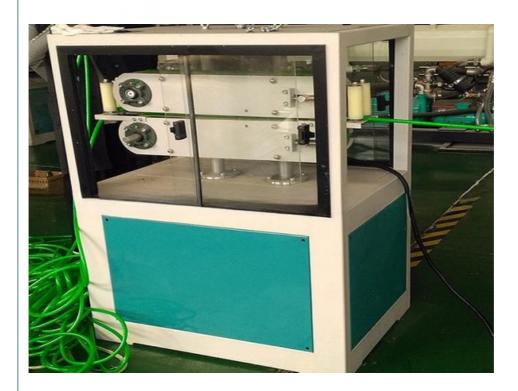

d to produce PVC fibre reinforced hose, the wall of which is three layers, outer and inner layer are soft pvc hose ,middle layer is terylene fibre network, which has good chemical and physical propery. It is mainly used for the transportation of high pressure or corrosive gas, and is widely used in the machinery; coal mine, oil, chemical, agriculture irrigation, gas and building.

## Main parameter of PVC pipe making machine

| extruders              | SJ45/30 | SJ55/30 | SJ65/30 | SJ75/30 |
|------------------------|---------|---------|---------|---------|
| diameter range(mm)     | 6-16    | 8-25    | 12-50   | 20-50   |
| output(kg/h)           | 20-40   | 30-60   | 40-80   | 60-110  |
| installation power(kw) | 35      | 42      | 50      | 65      |

#### **Machine details**













Our customer&exhibition







**Packing** 

## EXPORTED TO MIDDLE EAST, AFRICA, SOUTH AMERICA, SOUTH-EAST ASIA, RUSSIA AND OTHER

















Cingdao Changyue Plastic Machinery Co., Ltd.





edward@hualideplast.com



plasticextrudersmachine.com

SOUTH LONGYI ROAD, NO.2 JIAOXI INDUSTRIAL ZONE, JIAOZHOU CITY, QIGNDAO, CHINA