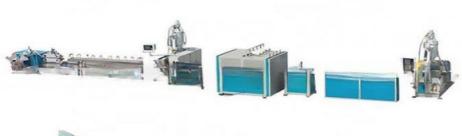

## PVC fibre reinforced pipe making machine/PVC soft pipe line

## Description of PVC fibre reinforced pipe makign machine

This line is designed to produce PVC fibre reinforced hose, the wall of which is three layers, outer and inner layer are soft pvc hose ,middle layer is terylene fibre network, which has good chemical and physical propery. It is mainly used for the transportation of high pressure or corrosive gas, and is widely used in the machinery; coal mine, oil, chemical, agriculture irrigation, gas and building.