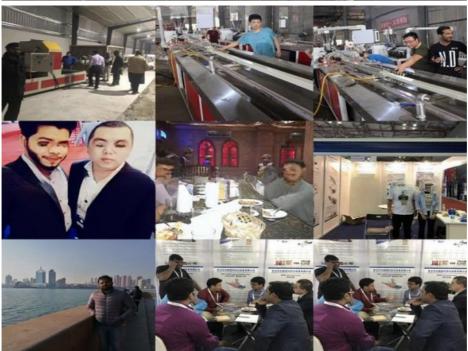

hose, the wall of which is three layers, outer and inner layer are soft pvc hose ,middle layer is terylene fibre network, which has good chemical and physical propery. It is mainly used for the transportation of high pressure or corrosive gas, and is widely used in the machinery; coal mine, oil, chemical, agriculture irrigation, gas and building.

## Main parameter of PVC pipe making machine

| extruders              | SJ45/30 | SJ55/30 | SJ65/30 | SJ75/30 |
|------------------------|---------|---------|---------|---------|
| diameter range(mm)     | 6-16    | 8-25    | 12-50   | 20-50   |
| output(kg/h)           | 20-40   | 30-60   | 40-80   | 60-110  |
| installation power(kw) | 35      | 42      | 50      | 65      |

#### **Machine details**













Our customer&exhibition







**Packing** 

## EXPORTED TO MIDDLE EAST, AFRICA, SOUTH AMERICA, SOUTH-EAST ASIA, RUSSIA AND OTHER

















Cingdao Changyue Plastic Machinery Co., Ltd.





edward@hualideplast.com



plasticextrudersmachine.com

SOUTH LONGYI ROAD, NO.2 JIAOXI INDUSTRIAL ZONE, JIAOZHOU CITY, QIGNDAO, CHINA