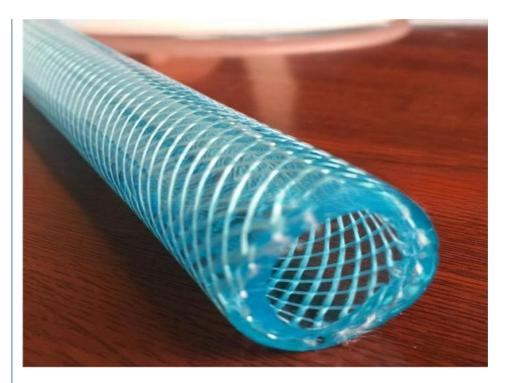

## PVC fibre reinforced pipe making machine/PVC soft pipe line

## Description of PVC fibre reinforced pipe makign machine

This line is designed to produce PVC fibre reinforced hose, the wall of which is three layers, outer and inner layer are soft pvc hose ,middle layer is terylene fibre network, which has good chemical and physical propery. It is mainly used for the transportation of high pressure or corrosive gas, and is widely used in the machinery; coal mine, oil, chemical, agriculture irrigation, gas and building.