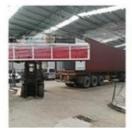

ylene fibre network, which has good chemical and physical propery. It is mainly used for the transportation of high pressure or corrosive gas, and is widely used in the machinery; coal mine, oil, chemical, agriculture irrigation, gas and building.

## Main parameter of PVC pipe making machine

| extruders              | SJ45/30 | SJ55/30 | SJ65/30 | SJ75/30 |
|------------------------|---------|---------|---------|---------|
| diameter range(mm)     | 6-16    | 8-25    | 12-50   | 20-50   |
| output(kg/h)           | 20-40   | 30-60   | 40-80   | 60-110  |
| installation power(kw) | 35      | 42      | 50      | 65      |

#### **Machine details**













Our customer&exhibition







**Packing** 

## EXPORTED TO MIDDLE EAST, AFRICA, SOUTH AMERICA, SOUTH-EAST ASIA, RUSSIA AND OTHER

















Cingdao Changyue Plastic Machinery Co., Ltd.





edward@hualideplast.com



plasticextrudersmachine.com

SOUTH LONGYI ROAD, NO.2 JIAOXI INDUSTRIAL ZONE, JIAOZHOU CITY, QIGNDAO, CHINA