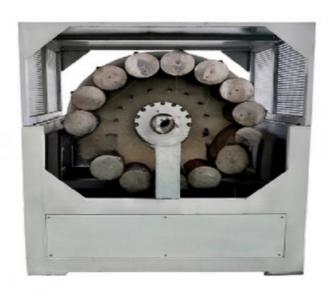

ned to produce PVC fibre reinforced hose, the wall of which is three layers, outer and inner layer are soft pvc hose ,middle layer is terylene fibre network, which has good chemical and physical propery. It is mainly used for the transportation of high pressure or corrosive gas, and is widely used in the machinery; coal mine, oil, chemical, agriculture irrigation, gas and building.

## Main parameter of PVC pipe making machine

| extruders              | SJ45/30 | SJ55/30 | SJ65/30 | SJ75/30 |
|------------------------|---------|---------|---------|---------|
| diameter range(mm)     | 6-16    | 8-25    | 12-50   | 20-50   |
| output(kg/h)           | 20-40   | 30-60   | 40-80   | 60-110  |
| installation power(kw) | 35      | 42      | 50      | 65      |

#### **Machine details**













Our customer&exhibition







**Packing** 

## EXPORTED TO MIDDLE EAST, AFRICA, SOUTH AMERICA, SOUTH-EAST ASIA, RUSSIA AND OTHER

















Cingdao Changyue Plastic Machinery Co., Ltd.





edward@hualideplast.com



plasticextrudersmachine.com

SOUTH LONGYI ROAD, NO.2 JIAOXI INDUSTRIAL ZONE, JIAOZHOU CITY, QIGNDAO, CHINA