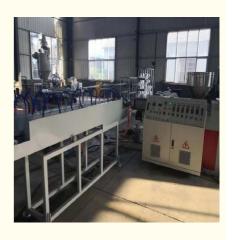

## PVC fibre reinforced pipe making machine/PVC soft pipe line

## Description of PVC fibre reinforced pipe makign machine

This line is designed to produce PVC fibre reinforced hose, the wall of which is three layers, outer and inner layer are soft pvc hose ,middle layer is terylene fibre network, which has good chemical and physical propery. It is mainly used for the transportation of high pressure or corrosive gas, and is widely used in the machinery; coal mine, oil, chemical, agriculture irrigation, gas and building.