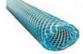

## PVC fibre reinforced pipe making machine/PVC soft pipe line

## Description of PVC fibre reinforced pipe makign machine

This line is designed to produce PVC fibre reinforced hose, the wall of which is three layers, outer and inner layer are soft pvc hose ,middle layer is terylene fibre network, which has good chemical and physical propery. It is mainly used for the transportation of high pressure or corrosive gas, and is widely used in the machinery; coal mine, oil, chemical, agriculture irrigation, gas and building.