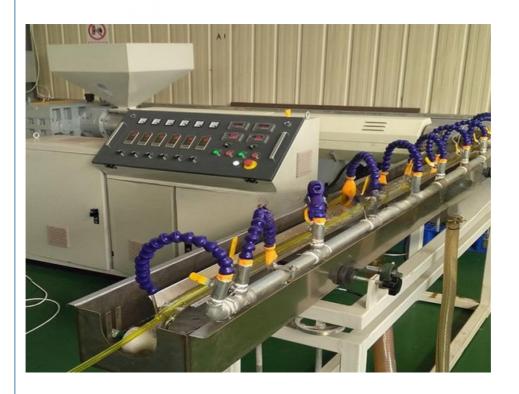

igned to produce PVC fibre reinforced hose, the wall of which is three layers, outer and inner layer are soft pvc hose ,middle layer is terylene fibre network, which has good chemical and physical propery. It is mainly used for the transportation of high pressure or corrosive gas, and is widely used in the machinery; coal mine, oil, chemical, agriculture irrigation, gas and building.

## Main parameter of PVC pipe making machine

| extruders              | SJ45/30 | SJ55/30 | SJ65/30 | SJ75/30 |
|------------------------|---------|---------|---------|---------|
| diameter range(mm)     | 6-16    | 8-25    | 12-50   | 20-50   |
| output(kg/h)           | 20-40   | 30-60   | 40-80   | 60-110  |
| installation power(kw) | 35      | 42      | 50      | 65      |

#### **Machine details**













Our customer&exhibition







**Packing** 

## EXPORTED TO MIDDLE EAST, AFRICA, SOUTH AMERICA, SOUTH-EAST ASIA, RUSSIA AND OTHER

















Cingdao Changyue Plastic Machinery Co., Ltd.





edward@hualideplast.com



plasticextrudersmachine.com

SOUTH LONGYI ROAD, NO.2 JIAOXI INDUSTRIAL ZONE, JIAOZHOU CITY, QIGNDAO, CHINA