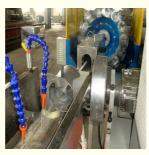

ibre Reinforced Pipe Making Machine with Twin-Screw **Extrusion Molding**

### **Basic Information**

. Place of Origin: Shandong, China Brand Name: Changyue · Certification: ISO9001

 Packaging Details: Export Film Packing / According To

Customer

• Delivery Time: 15 Days (1 - 1 Pieces) To Be Negotiated (>

1 Pieces)



## **Product Specification**

Model NO.: SJ65/33

• Engagement System: Full Intermeshing Screw Channel Structure: Deep Screw • Exhaust: Exhaust · Automation: Automatic • Computerized: Computerized Film • Transport Package:

20\*1.5\*2.5m Specification: Trademark: HYD

• Origin: Shandong, China Pipe Extruder • Type:

PVC • Plastic Processed:

• Product Type: Extrusion Molding Machine

One Feed Feeding Mode:

 Assembly Structure: Separate Type Extruder



## More Images





## PVC fibre reinforced pipe making machine/PVC soft pipe line

## Description of PVC fibre reinforced pipe makign machine

This line is designed to produce PVC fibre reinforced hose, the wall of which is three layers, outer and inner layer are soft pvc hose ,middle layer is terylene fibre network, which has good chemical and physical propery. It is mainly used for the transportation of high pressure or corrosive gas, and is widely used in the machinery; coal mine, oil, chemical, agriculture irrigation, gas and building.

## Main parameter of PVC pipe making machine

| extruders              | SJ45/30 | SJ55/30 | SJ65/30 | SJ75/30 |
|------------------------|---------|---------|---------|---------|
| diameter range(mm)     | 6-16    | 8-25    | 12-50   | 20-50   |
| output(kg/h)