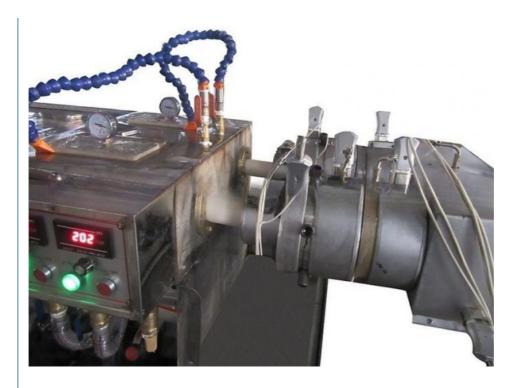

50-110            | SJSZ51/105 | 6                    | 60                 | 150                  | 24             |
| PVC-160  | 63-160            | SJSZ65/132 | 5                    | 100                | 300                  | 24             |
| PVC-250  | 110-250           | SJSZ80/156 | 3.5                  | 120                | 400                  | 28             |
| PVC-315  | 160-315           | SJSZ80/156 | 3                    | 160                | 400                  | 36             |
| PVC-450  | 250-450           | SJSZ92/188 | 1.5                  | 200                | 700                  | 36             |
| PVC-630  | 315-630           | SJSZ92/188 | 0.9                  | 230                | 700                  | 36             |

#### **Machine details**









# Our customer&exhibition







**Packing** 

## EXPORTED TO MIDDLE EAST, AFRICA, SOUTH AMERICA, SOUTH-EAST ASIA, RUSSIA AND OTHER

















Cingdao Changyue Plastic Machinery Co., Ltd.





edward@hualideplast.com



plasticextrudersmachine.com

SOUTH LONGYI ROAD, NO.2 JIAOXI INDUSTRIAL ZONE, JIAOZHOU CITY, QIGNDAO, CHINA