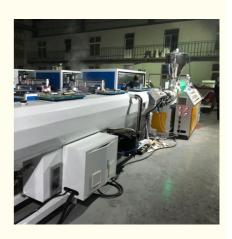

# Simple Maintenance Plastic PVC Drain Pipe Extrusion Molding Machine with and ISO9001

#### **Basic Information**

Place of Origin: Shandong, China
Brand Name: Changyue
Certification: ISO9001

Packaging Details: Export Film Packing / According To

Customer

• Delivery Time: 15 Days (1 - 1 Pieces) To Be Negotiated ( >

1 Pieces)



## **Product Specification**

Model NO.: SJ65/33

Engagement System: Full Intermeshing
 Screw Channel Structure: Deep Screw
 Exhaust: Exhaust
 Automation: Automatic
 Computerized: Computerized

• Transport Package: Film

• Specification: 25\*1.5\*3.5m

• Trademark: HYD

Origin: Shandong, ChinaType: Pipe Extruder

• Plastic Processed: PVC

Product Type: Extrusion Molding Machine

• Feeding Mode: One Feed

Assembly Structure: Separate Type Extruder



#### More Images





# **PVC** pipe production line / **PVC** tube making machine

#### Description of PVC pipe makign machine

PVC pipe extruder machine/UPVC pipe making machine is mainly used in the manufacturer of the UPVC and PVC pipes with various tube diameters and wall thickness such as agricultural and constructional plumbing, water