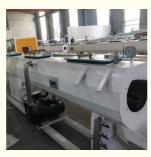

#### Description of PVC pipe makign machine

PVC pipe extruder machine/UPVC pipe making machine is mainly used in the manufacturer of the UPVC and PVC pipes with various tube diameters and wall thickness such as agricultural and constructional plumbing, water supply and drain etc. This set is composed of conical twin-screw extruder, vacuum calibration tank, hual-off machine, cutter, stacker etc. Our machine can produce the PVC pipe with diameter from 16-630mm.

#### **Machine details**