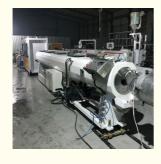

#### Description of PVC pipe makign machine

PVC pipe extruder machine/UPVC pipe making machine is mainly used in the manufacturer of the UPVC and PVC pipes with various tube diameters and wall thickness such as agricultural and constructional plumbing, water supply and drain etc. This set is composed of conical twin-screw extruder, vacuum calibration tank, hual-off machine, cutter, stacker etc. Our machine can produce the PVC pipe with diameter from 16-630mm.

#### **Machine details**