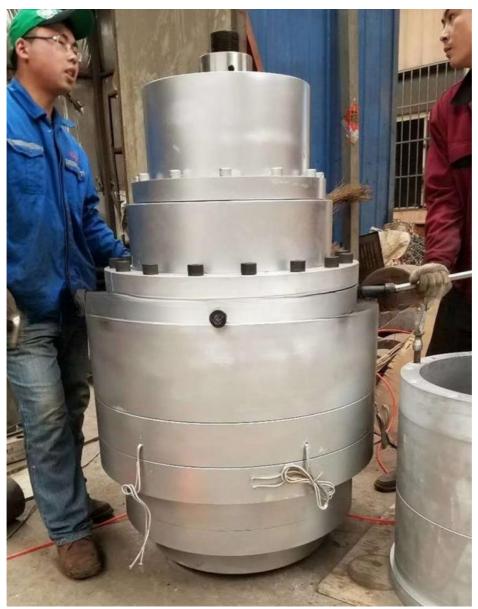

#### machine component:

- 1. material auto loader
- 2. SJSZ65/132 twin conical screw extruder
- 3. mould
- 4. vacuum water tank
- 5. haul off
- 6. cutter
- 7. stacker