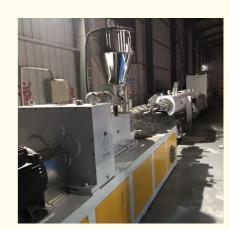

#### machine component:

- 1. material auto loader
- 2. SJSZ65/132 twin conical screw extruder
- 3. mould
- 4. vacuum water tank
- 5. haul off
- 6. cutter
- 7. stacker

#### Main Features:

Specified screw design for better material plasticizing&mixing effect and lower cost formula.

Higher density and stronger mechanical properties of the pipe as a result of large compression ratio of mold design.

More stable and reliable hauling, no deformation, multi-caterpillar structure of haul-off unit, suitable for different size range.

Planetary cutting with chambering function for stable&reliable cutting and precise length-counting.