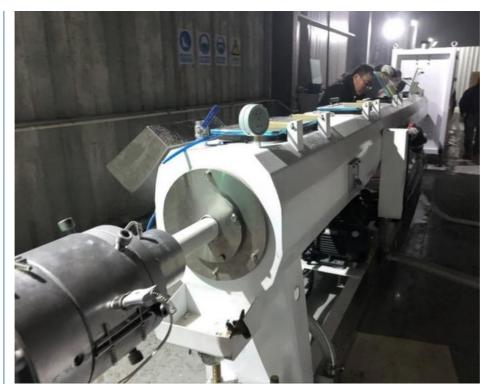

#### Main Features:

Specified screw design for better material plasticizing&mixing effect and lower cost formula.

Higher density and stronger mechanical properties of the pipe as a result of large compression ratio of mold design.

More stable and reliable hauling, no deformation, multi-caterpillar structure of haul-off unit, suitable for different size range.

Planetary cutting with chambering function for stable&reliable cutting and precise length-counting.