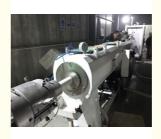

#### machine component:

- 1. material auto loader
- 2. SJSZ65/132 twin conical screw extruder
- 3. mould
- 4. vacuum water tank
- 5. haul off
- 6. cutter
- 7. stacker