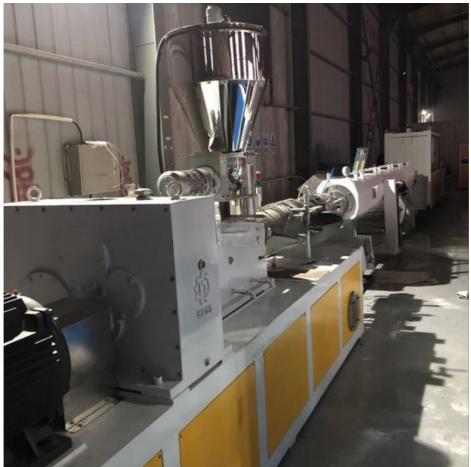

#### machine component:

- 1. material auto loader
- 2. SJSZ65/132 twin conical screw extruder
- 3. mould
- 4. vacuum water tank
- 5. haul off
- 6. cutter
- 7. stacker