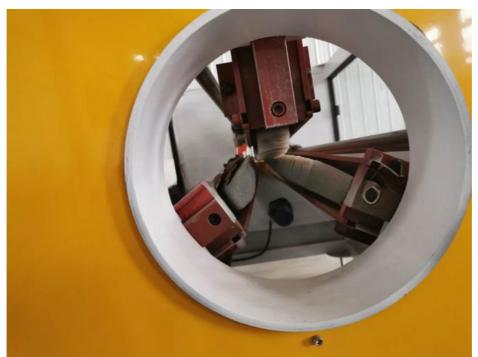

#### machine component:

- 1. material auto loader
- 2. SJSZ65/132 twin conical screw extruder
- 3. mould
- 4. vacuum water tank
- 5. haul off
- 6. cutter
- 7. stacker