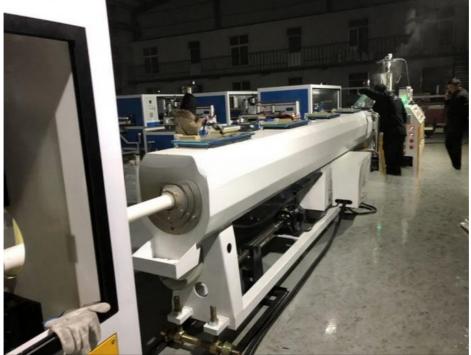

#### machine component:

- 1. material auto loader
- 2. SJSZ65/132 twin conical screw extruder
- 3. mould
- 4. vacuum water tank
- 5. haul off
- 6. cutter
- 7. stacker