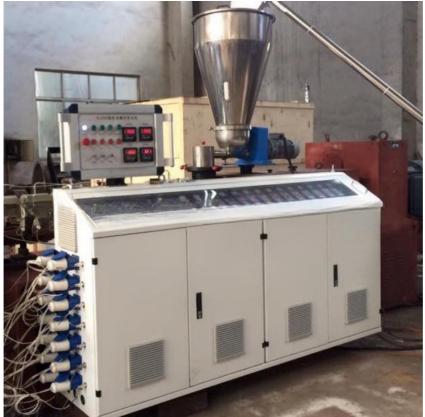

#### machine component:

- 1. material auto loader
- 2. SJSZ65/132 twin conical screw extruder
- 3. mould
- 4. vacuum water tank
- 5. haul off
- 6. cutter
- 7. stacker