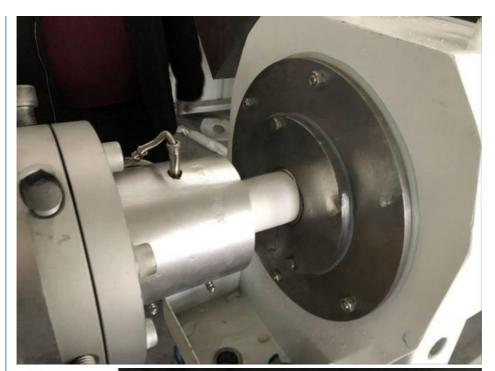

#### machine component:

- 1. material auto loader
- 2. SJSZ65/132 twin conical screw extruder
- 3. mould
- 4. vacuum water tank
- 5. haul off
- 6. cutter
- 7. stacker