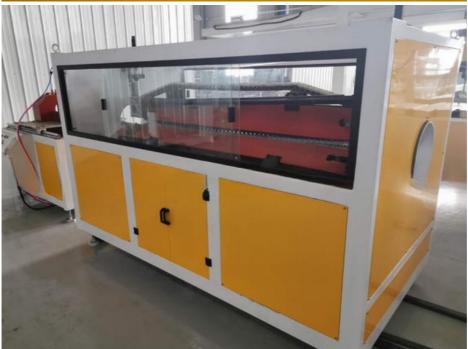

#### machine component:

- 1. material auto loader
- 2. SJSZ65/132 twin conical screw extruder
- 3. mould
- 4. vacuum water tank
- 5. haul off
- 6. cutter
- 7. stacker