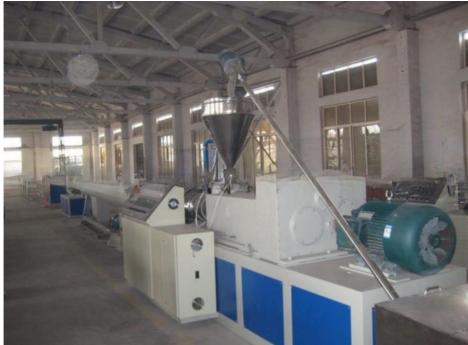

#### machine component:

- 1. material auto loader
- 2. SJSZ65/132 twin conical screw extruder
- 3. mould
- 4. vacuum water tank
- 5. haul off
- 6. cutter
- 7. stacker