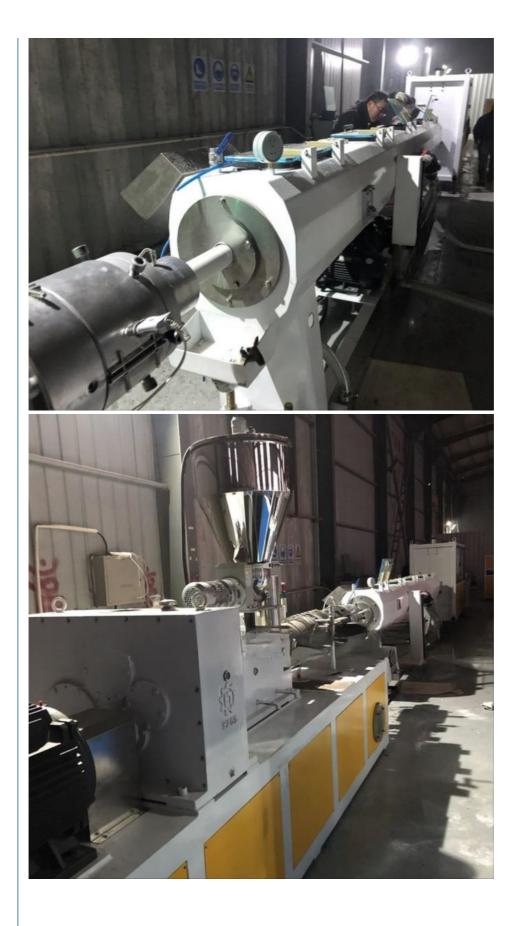

#### machine component:

- 1. material auto loader
- 2. SJSZ65/132 twin conical screw extruder
- 3. mould
- 4. vacuum water tank
- 5. haul off
- 6. cutter
- 7. stacker