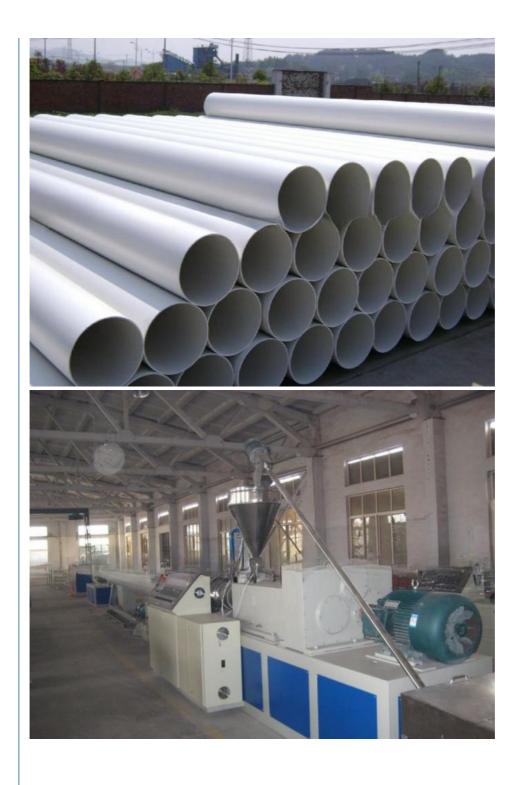

#### plastic water supply / drainage PVC pipe production line

good quality China U-PVC drainage pipe extrusion making machine

good quality PVC water supply pipe making machine / production line

#### machine component:

- 1. material auto loader
- 2. SJSZ65/132 twin conical screw extruder
- 3. mould
- 4. vacuum water tank
- 5. haul off
- 6. cutter
- 7. stacker