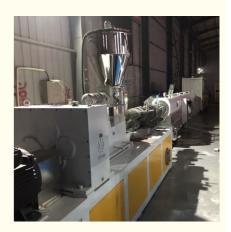

#### machine component:

- 1. material auto loader
- 2. SJSZ65/132 twin conical screw extruder
- 3. mould
- 4. vacuum water tank
- 5. haul off
- 6. cutter
- 7. stacker