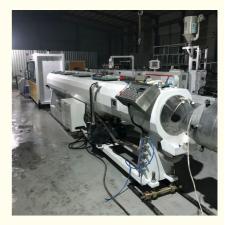

#### machine component:

- 1. material auto loader
- 2. SJSZ65/132 twin conical screw extruder
- 3. mould
- 4. vacuum water tank
- 5. haul off
- 6. cutter
- 7. stacker