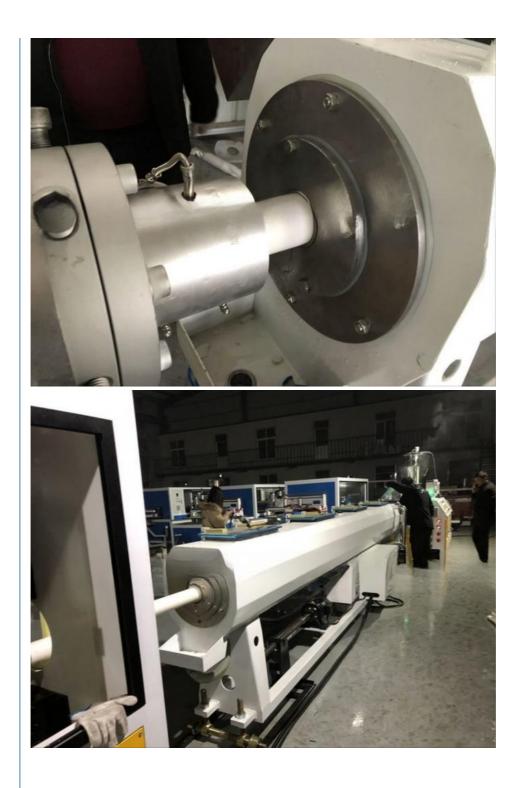

#### machine component:

- 1. material auto loader
- 2. SJSZ65/132 twin conical screw extruder
- 3. mould
- 4. vacuum water tank
- 5. haul off
- 6. cutter
- 7. stacker