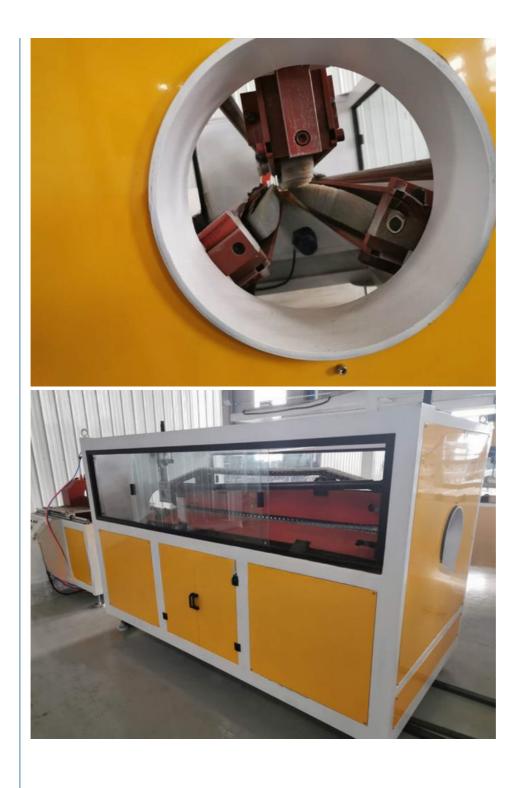

#### machine component:

- 1. material auto loader
- 2. SJSZ65/132 twin conical screw extruder
- 3. mould
- 4. vacuum water tank
- 5. haul off
- 6. cutter
- 7. stacker