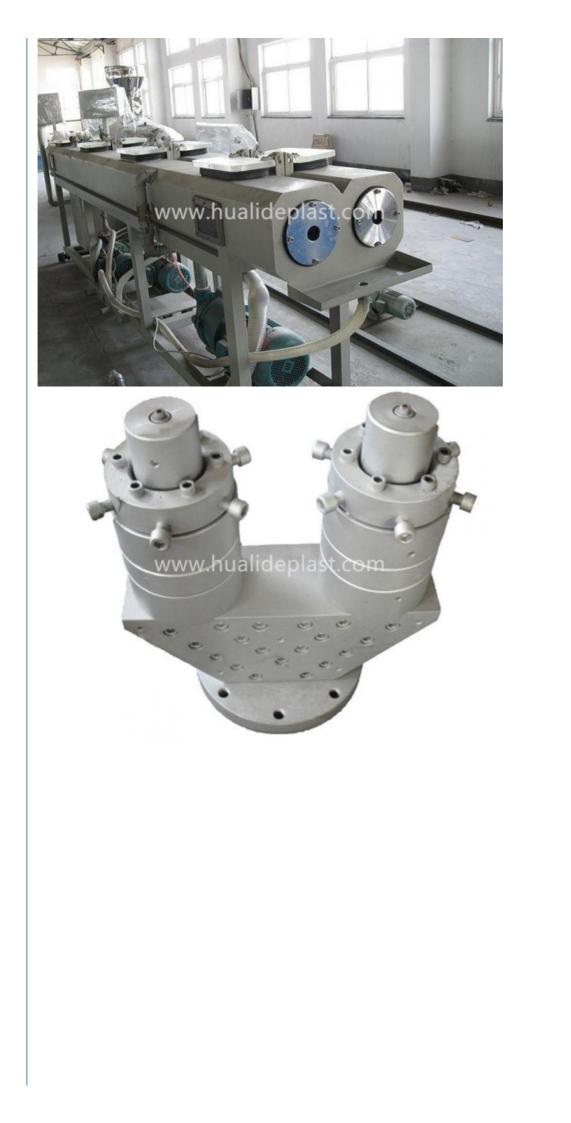

0  | 50-110            | SJSZ51/105 | 6                    | 60                 | 150                  | 24             |
| PVC-160  | 63-160            | SJSZ65/132 | 5                    | 100                | 300                  | 24             |
| PVC-250  | 110-250           | SJSZ80/156 | 3.5                  | 120                | 400                  | 28             |
| PVC-315  | 160-315           | SJSZ80/156 | 3                    | 160                | 400                  | 36             |
| PVC-450  | 250-450           | SJSZ92/188 | 1.5                  | 200                | 700                  | 36             |
| PVC-630  | 315-630           | SJSZ92/188 | 0.9                  | 230                | 700                  | 36             |

### **Machine details**







### Our customer&exhibition





Packing



SOUTH LONGYI ROAD, NO.2 JIAOXI INDUSTRIAL ZONE, JIAOZHOU CITY, QIGNDAO, CHINA