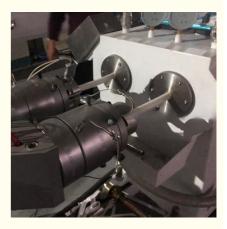

# Customized Professional PVC Conduit Pipe Making Machine for 25\*1.5\*3.5m Exhaust Market

## **Basic Information**

- Place of Origin:
- Brand Name:
- Certification:
- Packaging Details:
- Delivery Time:
- Shandong, China Changyue ISO9001 Export Film Packing / According To Customer 15 Days (1 - 1 Pieces) To Be Negotiated ( > 1 Pieces)



### **Product Specification**

• Model NO .: SJ51 • Engagement System: Full Intermeshing • Screw Channel Structure: Deep Screw Exhaust: Exhaust • Automation: Automatic • Computerized: Computerized Film • Transport Package: Specification: 25\*1.5\*3.5m • Trademark: HYD • Origin: Shandong, China Pipe Extruder • Type: PVC • Plastic Processed: • Product Type: Extrusion Molding Machine One Feed • Feeding Mode: Assembly Structure: Separate Type Extruder



### More Images





## PVC pipe production line / PVC tube making machine

### Description of PVC pipe makign machine

PVC pipe extruder machine/UPVC pipe making machine is mainly used in the manufacturer of the UPVC and PVC pipes with various tube diameters and wall thickness such as agricultural and constructional plumbing, water supply and drain etc. This set is composed of conical twin-screw extruder, vacuum calibration tank, hual-off machine, cutter, stacker etc. Our machine can produce the PVC pipe with diameter from 16-630mm.

#### Main parameter of PVC pipe making machine

| Model    | pipe<br>range(mm) | extruders  | max.speed(m/mi<br>n) | total<br>power(kw) | max.output(kg/<br>h) | line length(m) |
|----------|-------------------|------------|----------------------|-----------