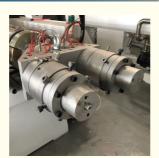

fessional PVC Conduit Pipe Making Machine for 25\*1.5\*3.5m Exhaust Market

## **Basic Information**

- Place of Origin:
- Brand Name:
- Certification:
- Packaging Details:
- Delivery Time:
- Shandong, China Changyue ISO9001 Export Film Packing / According To Customer 15 Days (1 - 1 Pieces) To Be Negotiated ( > 1 Pieces)



### **Product Specification**

• Model NO .: SJ51 • Engagement System: Full Intermeshing • Screw Channel Structure: Deep Screw Exhaust: Exhaust • Automation: Automatic • Computerized: Computerized Film • Transport Package: Specification: 25\*1.5\*3.5m • Trademark: HYD • Origin: Shandong, China Pipe Extruder • Type: PVC • Plastic Processed: • Product Type: Extrusion Molding Machine One Feed • Feeding Mode: Assembly Structure: Separate Type Extruder



### More Images





## PVC pipe production line / PVC tube making machine

### Description of PVC pipe makign machine

PVC pipe extruder machine/UPVC pipe making machine is mainly used in the manufacturer of the UPVC and PVC pipes with various tube diameters and wall thickness such as agricultural and constructional plumbing, water supply and drain etc. This set is composed of conical twin-screw extruder, vacuum calibration tank, hual-off machine, cutter, stacker etc. Our machine can produce the PVC pipe with diameter from 16-630mm.

#### Main parameter of PVC pipe making machine

| Model    | pipe<br>range(mm) | extruders  | max.speed(m/mi<br>n) | total<br>power(kw) | max.output(kg/<br>h) | line length(m) |
|----------|-------------------|------------|----------------------|--------------------|-----------