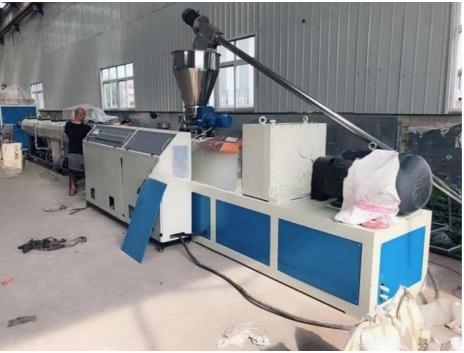

## PVC pipe production line / PVC tube making machine

### Description of PVC pipe makign machine

PVC pipe extruder machine/UPVC pipe making machine is mainly used in the manufacturer of the UPVC and PVC pipes with various tube diameters and wall thickness such as agricultural and constructional plumbing, water supply and drain etc. This set is composed of conical twin-screw extruder, vacuum calibration tank, hual-off machine, cutter, stacker etc. Our machine can produce the PVC pipe with diameter from 16-630mm.