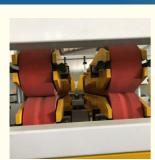

rofessional PVC Conduit Pipe Making Machine for 25\*1.5\*3.5m Exhaust Market

## **Basic Information**

- Place of Origin:
- Brand Name:
- Certification:
- Packaging Details:
- Delivery Time:
- Shandong, China Changyue ISO9001 Export Film Packing / According To Customer 15 Days (1 - 1 Pieces) To Be Negotiated ( > 1 Pieces)



### **Product Specification**

• Model NO .: SJ51 • Engagement System: Full Intermeshing • Screw Channel Structure: Deep Screw Exhaust: Exhaust • Automation: Automatic • Computerized: Computerized Film • Transport Package: Specification: 25\*1.5\*3.5m • Trademark: HYD • Origin: Shandong, China Pipe Extruder • Type: PVC • Plastic Processed: • Product Type: Extrusion Molding Machine One Feed • Feeding Mode: Assembly Structure: Separate Type Extruder



### More Images





## PVC pipe production line / PVC tube making machine

### Description of PVC pipe makign machine

PVC pipe extruder machine/UPVC pipe making machine is mainly used in the manufacturer of the UPVC and PVC pipes with various tube diameters and wall thickness such as agricultural and constructional plumbing, water supply and drain etc. This set is composed of conical twin-screw extruder, vacuum calibration tank, hual-off machine, cutter, stacker etc. Our machine can produce the PVC pipe with diameter from 16-630mm.

#### Main parameter of PVC pipe making machine

| Model    | pipe<br>range(mm) | extruders  | max.speed(m/mi<br>n) | total<br>power(kw) | max.output(kg/<br>h) | line length(m) |
|----------|-------------------|------------|----------------------|--------------------|---------