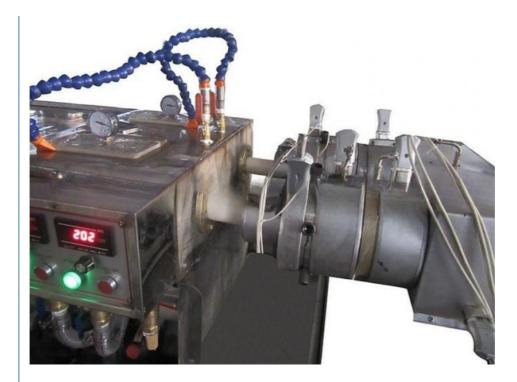

| 50-110            | SJSZ51/105 | 6                    | 60                 | 150                  | 24             |
| PVC-160  | 63-160            | SJSZ65/132 | 5                    | 100                | 300                  | 24             |
| PVC-250  | 110-250           | SJSZ80/156 | 3.5                  | 120                | 400                  | 28             |
| PVC-315  | 160-315           | SJSZ80/156 | 3                    | 160                | 400                  | 36             |
| PVC-450  | 250-450           | SJSZ92/188 | 1.5                  | 200                | 700                  | 36             |
| PVC-630  | 315-630           | SJSZ92/188 | 0.9                  | 230                | 700                  | 36             |

### **Machine details**







### Our customer&exhibition





Packing



SOUTH LONGYI ROAD, NO.2 JIAOXI INDUSTRIAL ZONE, JIAOZHOU CITY, QIGNDAO, CHINA