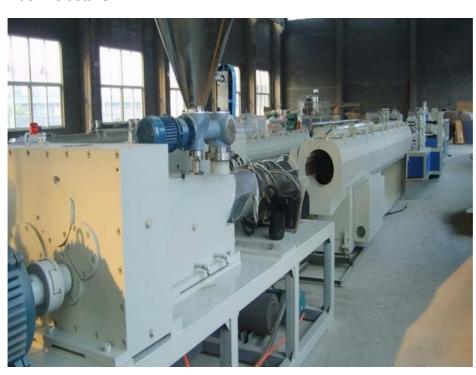

## Description of PVC pipe makign machine

PVC pipe extruder machine/UPVC pipe making machine is mainly used in the manufacturer of the UPVC and PVC pipes with various tube diameters and wall thickness such as agricultural and constructional plumbing, water supply and drain etc. This set is composed of conical twin-screw extruder, vacuum calibration tank, hual-off machine, cutter, stacker etc. Our machine can produce the PVC pipe with diameter from 16-630mm.

#### **Machine details**

Our customer&exhibition

**Packing** 