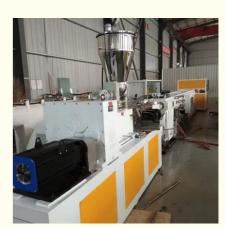

## **PVC** pipe production line / **PVC** tube making machine

## Description of PVC pipe makign machine

PVC pipe extruder machine/UPVC pipe making machine is mainly used in the manufacturer of the UPVC and PVC pipes with various tube diameters and wall thickness such as agricultural and constructional plumbing, water supply and drain etc. This set is composed of conical twin-screw extruder, vacuum calibration tank, hual-off machine, cutter, stacker etc. Our machine can produce the PVC pipe with diameter from 16-630mm.