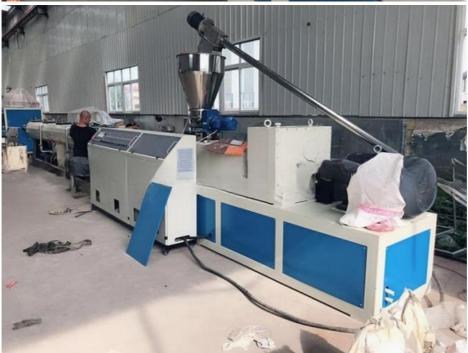

## Description of PVC pipe makign machine

PVC pipe extruder machine/UPVC pipe making machine is mainly used in the manufacturer of the UPVC and PVC pipes with various tube diameters and wall thickness such as agricultural and constructional plumbing, water supply and drain etc. This set is composed of conical twin-screw extruder, vacuum calibration tank, hual-off machine, cutter, stacker etc. Our machine can produce the PVC pipe with diameter from 16-630mm.

#### **Machine details**

Our customer&exhibition

**Packing** 