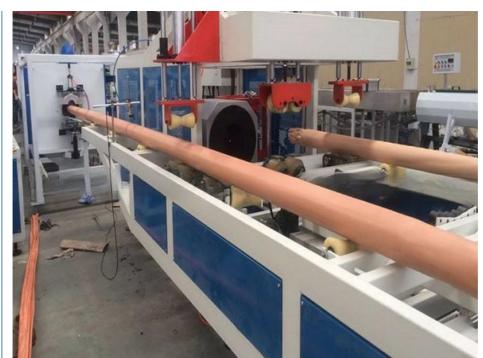

## Description of PVC pipe makign machine

PVC pipe extruder machine/UPVC pipe making machine is mainly used in the manufacturer of the UPVC and PVC pipes with various tube diameters and wall thickness such as agricultural and constructional plumbing, water supply and drain etc. This set is composed of conical twin-screw extruder, vacuum calibration tank, hual-off machine, cutter, stacker etc. Our machine can produce the PVC pipe with diameter from 16-630mm.

#### **Machine details**

Our customer&exhibition

**Packing** 