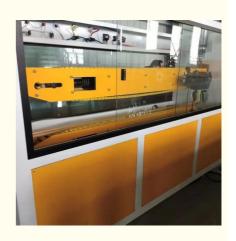

## **PVC** pipe production line / **PVC** tube making machine

## Description of PVC pipe makign machine

PVC pipe extruder machine/UPVC pipe making machine is mainly used in the manufacturer of the UPVC and PVC pipes with various tube diameters and wall thickness such as agricultural and constructional plumbing, water supply and drain etc. This set is composed of conical twin-screw extruder, vacuum calibration tank, hual-off machine, cutter, stacker etc. Our machine can produce the PVC pipe with diameter from 16-630mm.