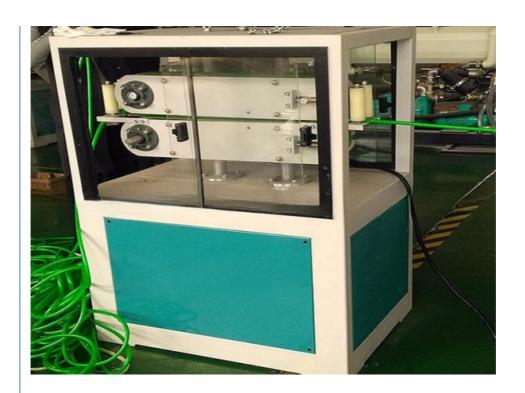

gned to produce PVC fibre reinforced hose, the wall of which is three layers, outer and inner layer are soft pvc hose ,middle layer is terylene fibre network, which has good chemical and physical propery. It is mainly used for the transportation of high pressure or corrosive gas, and is widely used in the machinery; coal mine, oil, chemical, agriculture irrigation, gas and building.

### Main parameter of PVC pipe making machine

| extruders              | SJ45/30 | SJ55/30 | SJ65/30 | SJ75/30 |
|------------------------|---------|---------|---------|---------|
| diameter range(mm)     | 6-16    | 8-25    | 12-50   | 20-50   |
| output(kg/h)           | 20-40   | 30-60   | 40-80   | 60-110  |
| installation power(kw) | 35      | 42      | 50      | 65      |

#### **Machine details**











Our customer&exhibition







**Packing** 

### EXPORTED TO MIDDLE EAST, AFRICA, SOUTH AMERICA, SOUTH-EAST ASIA, RUSSIA AND OTHER

















Cingdao Changyue Plastic Machinery Co., Ltd.





edward@hualideplast.com



plasticextrudersmachine.com

SOUTH LONGYI ROAD, NO.2 JIAOXI INDUSTRIAL ZONE, JIAOZHOU CITY, QIGNDAO, CHINA