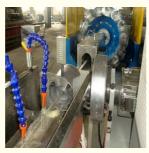

### Description of PVC fibre reinforced pipe makign machine

This line is designed to produce PVC fibre reinforced hose, the wall of which is three layers, outer and inner layer are soft pvc hose ,middle layer is terylene fibre network, which has good chemical and physical propery. It is mainly used for the transportation of high pressure or corrosive gas, and is widely used in the machinery; coal mine, oil, chemical, agriculture irrigation, gas and building.