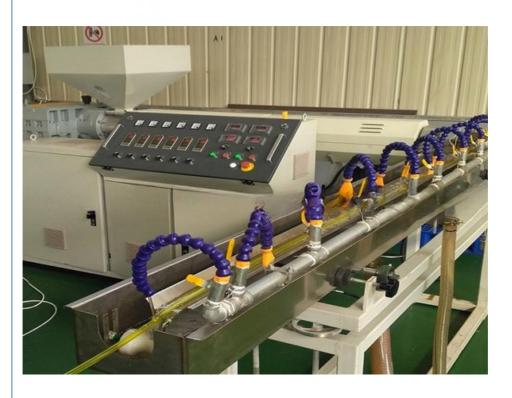

signed to produce PVC fibre reinforced hose, the wall of which is three layers, outer and inner layer are soft pvc hose ,middle layer is terylene fibre network, which has good chemical and physical propery. It is mainly used for the transportation of high pressure or corrosive gas, and is widely used in the machinery; coal mine, oil, chemical, agriculture irrigation, gas and building.

### Main parameter of PVC pipe making machine

| extruders              | SJ45/30 | SJ55/30 | SJ65/30 | SJ75/30 |
|------------------------|---------|---------|---------|---------|
| diameter range(mm)     | 6-16    | 8-25    | 12-50   | 20-50   |
| output(kg/h)           | 20-40   | 30-60   | 40-80   | 60-110  |
| installation power(kw) | 35      | 42      | 50      | 65      |

#### **Machine details**











Our customer&exhibition







**Packing** 

### EXPORTED TO MIDDLE EAST, AFRICA, SOUTH AMERICA, SOUTH-EAST ASIA, RUSSIA AND OTHER

















Cingdao Changyue Plastic Machinery Co., Ltd.





edward@hualideplast.com



plasticextrudersmachine.com

SOUTH LONGYI ROAD, NO.2 JIAOXI INDUSTRIAL ZONE, JIAOZHOU CITY, QIGNDAO, CHINA