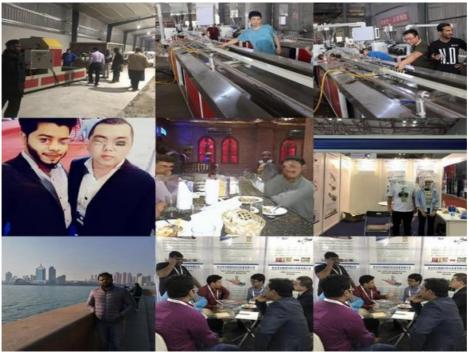

d hose, the wall of which is three layers, outer and inner layer are soft pvc hose ,middle layer is terylene fibre network, which has good chemical and physical propery. It is mainly used for the transportation of high pressure or corrosive gas, and is widely used in the machinery; coal mine, oil, chemical, agriculture irrigation, gas and building.

### Main parameter of PVC pipe making machine

| extruders              | SJ45/30 | SJ55/30 | SJ65/30 | SJ75/30 |
|------------------------|---------|---------|---------|---------|
| diameter range(mm)     | 6-16    | 8-25    | 12-50   | 20-50   |
| output(kg/h)           | 20-40   | 30-60   | 40-80   | 60-110  |
| installation power(kw) | 35      | 42      | 50      | 65      |

#### **Machine details**











Our customer&exhibition







**Packing** 

### EXPORTED TO MIDDLE EAST, AFRICA, SOUTH AMERICA, SOUTH-EAST ASIA, RUSSIA AND OTHER

















Cingdao Changyue Plastic Machinery Co., Ltd.





edward@hualideplast.com



plasticextrudersmachine.com

SOUTH LONGYI ROAD, NO.2 JIAOXI INDUSTRIAL ZONE, JIAOZHOU CITY, QIGNDAO, CHINA