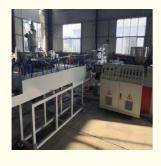

# Middle East PVC Fibre Reinforced Hose Extruder Line with Automatic Twin-Screw Design

#### **Basic Information**

Place of Origin: Shandong, China
Brand Name: Changyue
Certification: ISO9001

Packaging Details: Export Film Packing / According To

Customer

• Delivery Time: 15 Days (1 - 1 Pieces) To Be Negotiated ( >

1 Pieces)



### **Product Specification**

Model NO.: SJ65/33

Engagement System: Full Intermeshing
 Screw Channel Structure: Deep Screw
 Exhaust: Exhaust
 Automation: Automatic
 Computerized: Computerized
 Transport Package: Film

Specification: 20\*1.5\*2.5mTrademark: HYD

Origin: Shandong, ChinaType: Pipe Extruder

• Plastic Processed: PVC

Product Type: Extrusion Molding Machine

• Feeding Mode: One Feed

Assembly Structure: Separate Type Extruder



### More Images





## PVC fibre reinforced pipe making machine/PVC soft pipe line

### Description of PVC fibre reinforced pipe makign machine

This line is designed to produce PVC fibre reinforced hose, the wall of which is three layers, outer and inner layer are soft pvc hose ,middle layer is terylene fibre network, which has good chemical and physical propery. It is mainly used for the transportation of high pressure or corrosive gas, and is widely used in the machinery; coal mine, oil, chemical, agriculture irrigation, gas and building.

### Main parameter of PVC pipe making machine

| extruders              | SJ45/30 | SJ55/30 | SJ65/30 | SJ75/30 |
|------------------------|---------|---------|---------|---------|
| diameter range(mm)     | 6-16    | 8-25    | 12-50   | 20-50   |
| output(kg/h)