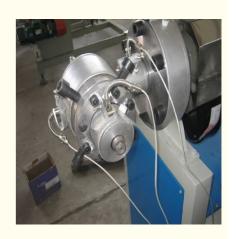

# Middle East PVC Fibre Reinforced Hose Extruder Line with Automatic Twin-Screw Design

#### **Basic Information**

Place of Origin: Shandong, China
Brand Name: Changyue
Certification: ISO9001

Packaging Details: Export Film Packing / According To

Customer

• Delivery Time: 15 Days (1 - 1 Pieces) To Be Negotiated ( >

1 Pieces)



### **Product Specification**

Model NO.: SJ65/33

Engagement System: Full Intermeshing
 Screw Channel Structure: Deep Screw
 Exhaust: Exhaust
 Automation: Automatic
 Computerized: Computerized
 Transport Package: Film

Specification: 20\*1.5\*2.5mTrademark: HYD

Origin: Shandong, ChinaType: Pipe Extruder

• Plastic Processed: PVC

Product Type: Extrusion Molding Machine

• Feeding Mode: One Feed

Assembly Structure: Separate Type Extruder



### More Images





## PVC fibre reinforced pipe making machine/PVC soft pipe line

### Description of PVC fibre reinforced pipe makign machine

This line is designed to produce PVC fibre reinforced hose, the wall of which is three layers, outer and inner layer are soft pvc hose ,middle layer is terylene fibre network, which has good chemical and p