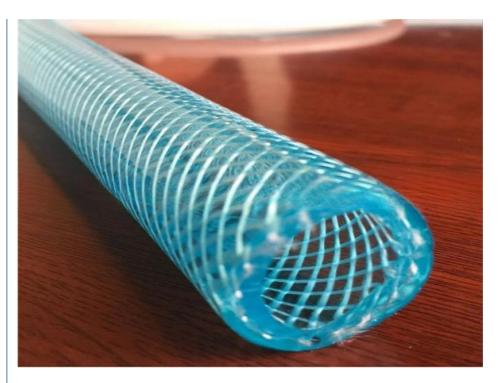

## PVC fibre reinforced pipe making machine/PVC soft pipe line

### Description of PVC fibre reinforced pipe makign machine

This line is designed to produce PVC fibre reinforced hose, the wall of which is three layers, outer and inner layer are soft pvc hose ,middle layer is terylene fibre network, which has good chemical and physical propery. It is mainly used for the transportation of high pressure or corrosive gas, and is widely used in the machinery; coal mine, oil, chemical, agriculture irrigation, gas and building.