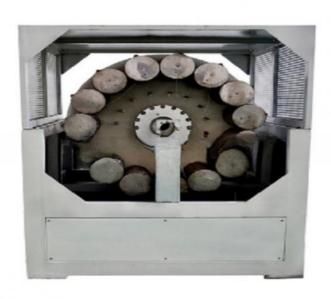

## PVC fibre reinforced pipe making machine/PVC soft pipe line

### Description of PVC fibre reinforced pipe makign machine

This line is designed to produce PVC fibre reinforced hose, the wall of which is three layers, outer and inner layer are soft pvc hose ,middle layer is terylene fibre network, which has good chemical and physical propery. It is mainly used for the transportation of high pressure or corrosive gas, and is widely used in the machinery; coal mine, oil, chemical, agriculture irrigation, gas and building.