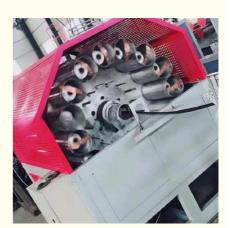

# Middle East PVC Fibre Reinforced Hose Extruder Line with Automatic Twin-Screw Design

#### **Basic Information**

Place of Origin: Shandong, China
Brand Name: Changyue
Certification: ISO9001

Packaging Details: Export Film Packing / According To

Customer

• Delivery Time: 15 Days (1 - 1 Pieces) To Be Negotiated ( >

1 Pieces)



### **Product Specification**

Model NO.: SJ65/33

Engagement System: Full Intermeshing
 Screw Channel Structure: Deep Screw
 Exhaust: Exhaust
 Automation: Automatic
 Computerized: Computerized
 Transport Package: Film

Specification: 20\*1.5\*2.5mTrademark: HYD

Origin: Shandong, ChinaType: Pipe Extruder

• Plastic Processed: PVC

Product Type: Extrusion Molding Machine

• Feeding Mode: One Feed

Assembly Structure: Separate Type Extruder



### More Images





## PVC fibre reinforced pipe making machine/PVC soft pipe line

### Description of PVC fibre reinforced pipe makign machine

This line is designed to produce PVC fibre reinforced hose, the wall of which is three layers, outer and inner layer are soft pvc hose ,middle layer is terylene fibre network, which has good chemical and physical propery. It is mainly used for the transportation of high pressure or corrosive gas, and is widely used in the machinery; coal mine, oil, chemical, agriculture irrigation, gas and building.

### Main parameter of PVC pipe making machine

| extruders              | SJ45/30 | SJ55/30 | SJ65/30 | SJ75/30 |
|------------------------|---------|---------|---------|---------|
| diameter range(mm)     | 6-16    | 8-25    | 12-50   | 20-50   |