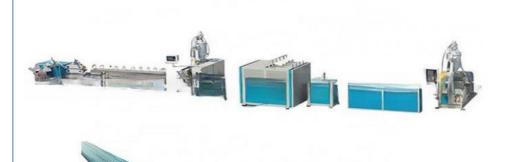

## PVC fibre reinforced pipe making machine/PVC soft pipe line

### Description of PVC fibre reinforced pipe makign machine

This line is designed to produce PVC fibre reinforced hose, the wall of which is three layers, outer and inner layer are soft pvc hose ,middle layer is terylene fibre network, which has good chemical and physical propery. It is mainly used for the transportation of high pressure or corrosive gas, and is widely used in the machinery; coal mine, oil, chemical, agriculture irrigation, gas and building.