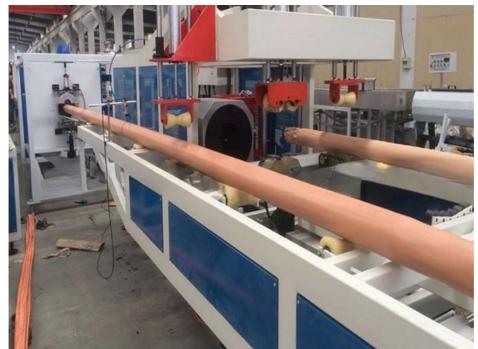

## Description of PVC pipe makign machine

PVC pipe extruder machine/UPVC pipe making machine is mainly used in the manufacturer of the UPVC and PVC pipes with various tube diameters and wall thickness such as agricultural and constructional plumbing, water supply and drain etc. This set is composed of conical twin-screw extruder, vacuum calibration tank, hual-off machine, cutter, stacker etc. Our machine can produce the PVC pipe with diameter from 16-630mm.

#### **Machine details**

Our customer&exhibition