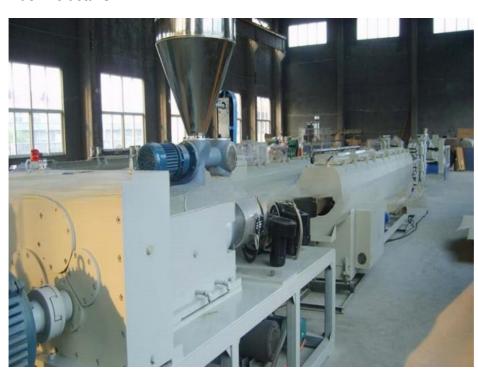

## Description of PVC pipe makign machine

PVC pipe extruder machine/UPVC pipe making machine is mainly used in the manufacturer of the UPVC and PVC pipes with various tube diameters and wall thickness such as agricultural and constructional plumbing, water supply and drain etc. This set is composed of conical twin-screw extruder, vacuum calibration tank, hual-off machine, cutter, stacker etc. Our machine can produce the PVC pipe with diameter from 16-630mm.

#### **Machine details**

Our customer&exhibition