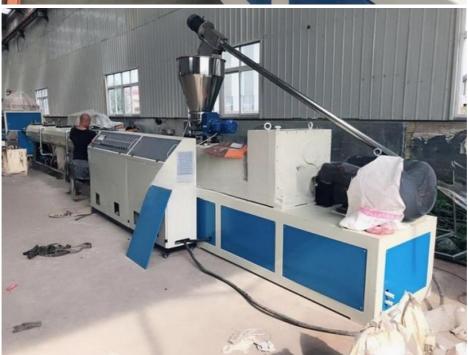

## Description of PVC pipe makign machine

PVC pipe extruder machine/UPVC pipe making machine is mainly used in the manufacturer of the UPVC and PVC pipes with various tube diameters and wall thickness such as agricultural and constructional plumbing, water supply and drain etc. This set is composed of conical twin-screw extruder, vacuum calibration tank, hual-off machine, cutter, stacker etc. Our machine can produce the PVC pipe with diameter from 16-630mm.

#### **Machine details**

Our customer&exhibition