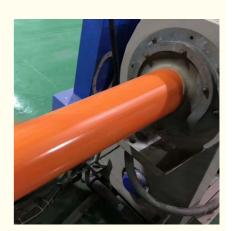

## Description of PVC pipe makign machine

PVC pipe extruder machine/UPVC pipe making machine is mainly used in the manufacturer of the UPVC and PVC pipes with various tube diameters and wall thickness such as agricultural and constructional plumbing, water supply and drain etc. This set is composed of conical twin-screw extruder, vacuum calibration tank, hual-off machine, cutter, stacker etc. Our machine can produce the PVC pipe with diameter from 16-630mm.

#### **Machine details**

Our customer&exhibition