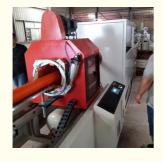

## Description of PVC pipe makign machine

PVC pipe extruder machine/UPVC pipe making machine is mainly used in the manufacturer of the UPVC and PVC pipes with various tube diameters and wall thickness such as agricultural and constructional plumbing, water supply and drain etc. This set is composed of conical twin-screw extruder, vacuum calibration tank, hual-off machine, cutter, stacker etc. Our machine can produce the PVC pipe with diameter from 16-630mm.

#### **Machine details**

Our customer&exhibition