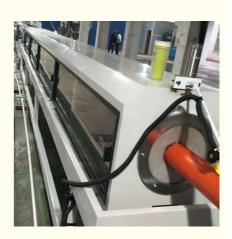

## Description of PVC pipe makign machine

PVC pipe extruder machine/UPVC pipe making machine is mainly used in the manufacturer of the UPVC and PVC pipes with various tube diameters and wall thickness such as agricultural and constructional plumbing, water supply and drain etc. This set is composed of conical twin-screw extruder, vacuum calibration tank, hual-off machine, cutter, stacker etc. Our machine can produce the PVC pipe with diameter from 16-630mm.

#### **Machine details**

Our customer&exhibition