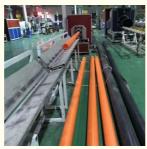

## Description of PVC pipe makign machine

PVC pipe extruder machine/UPVC pipe making machine is mainly used in the manufacturer of the UPVC and PVC pipes with various tube diameters and wall thickness such as agricultural and constructional plumbing, water supply and drain etc. This set is composed of conical twin-screw extruder, vacuum calibration tank, hual-off machine, cutter, stacker etc. Our machine can produce the PVC pipe with diameter from 16-630mm.

#### **Machine details**

Our customer&exhibition